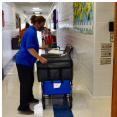

#### Cafeterias Reimagined

Most students have been eating meals in their classrooms to allow for distancing. This enables our cafeterias to be utilized as classrooms, indoor recess spaces, and assembly lines for meals picked up by virtual students or for younger children in our community. At the elementary and middle schools, food service staff load wagons with meals to deliver to each room every day. At the high school, students can grab breakfast on their way to class in the mornings from a cart in the hall and are served lunch in the kitchen then take their meals back to their rooms. Bottle fillers are going in on every water fountain to ensure touchless access to water for students and staff.