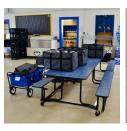

#### Cafeterias Reimagined

Most students have been eating meals in their classrooms to allow for distancing. This enables our cafeterias to be utilized as classrooms, indoor recess spaces, and assembly lines for meals picked up by virtual students or for younger children in our community. At the elementary and middle schools, food service staff load wagons with meals to deliver to each room every day. At the high school, students can grab breakfast on their way to class in the mornings from a cart in the hall and are served lunch in the kitchen then take their meals back to their rooms. Bottle fillers are going in on every water fountain to ensure touchless access to water for students and staff.