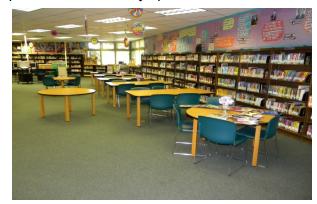

## 42. Library

The current Library space is adequate and meets the minimum size for the Franklin-McKinley School District. The computer lab is shared with the library space. The use of computer labs and library spaces for school func-

tions have changed. Library space is now a more social learning space and computer labs are not a function of a classroom space.

It is recommended that the computer lab be dis-

persed and blended into a new student social center whereas laptops be incorporated into the space. Book storage should be rearranged to be housed along the perimeter of the existing space whereas the old library becomes transformed to become a more desirable open space with clusters of seating spaces more conducive of the "new" library.