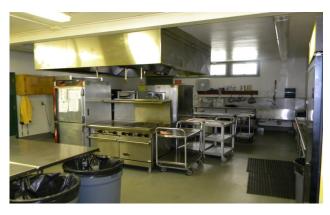

# 44. Cafeteria/Kitchen/Gymnasium/Music/ Weight Room

The existing Kitchen is in satisfactory condition. The music room is in need of a full renovation. The weight room is in need of a permanent location adjacent to the Gym or locker rooms and should be fully renovated and equipped. The Gymnasium is in satisfactory condition other than the older skylight system which is decaying and discoloring. The cafeteria is adequate but the finishes should be upgraded.