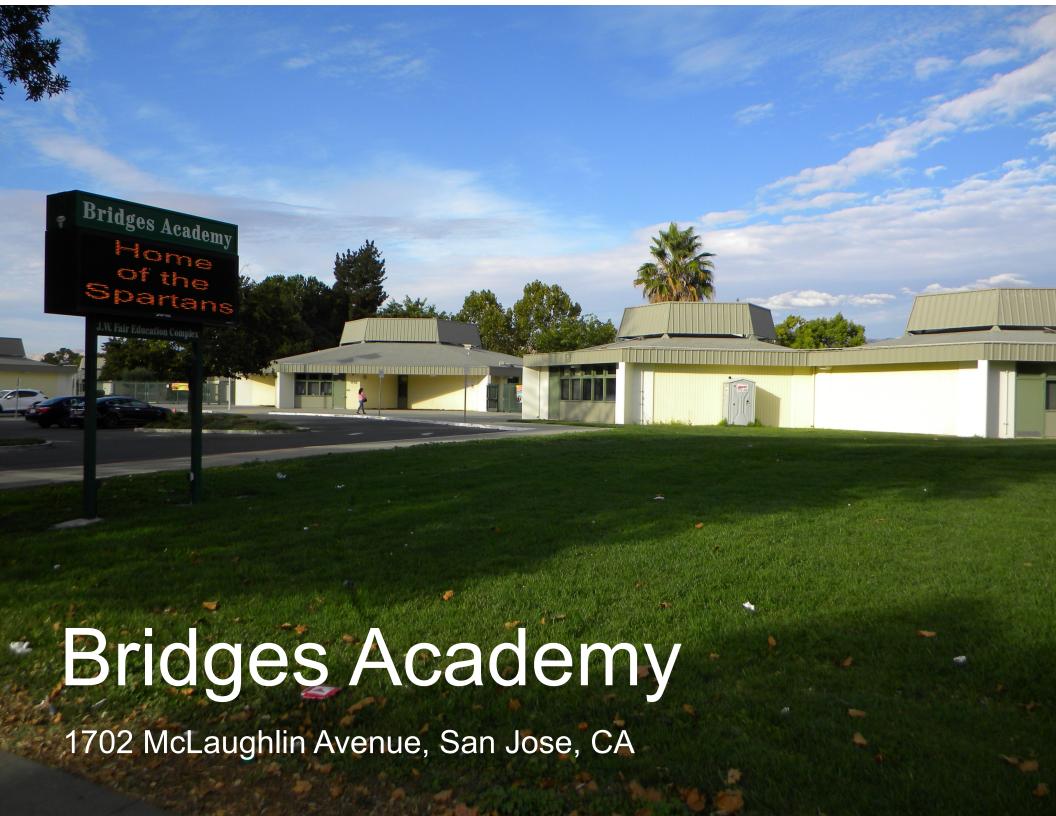

# **Evaluation Summary**

Bridges Academy (formerly Fair Middle School) is located at 1702 McLaughlin Avenue in San Jose and was originally constructed in the late 1960's with the addition of the Gymnasium in 1971. There have been several portable classrooms added to this site at various times through-out the years.