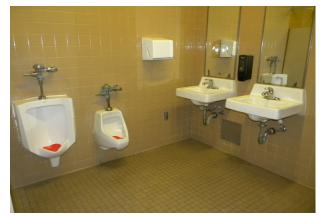

#### 26. Restrooms/Partitions/Fixtures

The existing toilet rooms finishes were modernized in 2004.

It is recommended that all toilet partitions be replaced within the next 5 years.

It is recommended that select toilet partitions and mirrors be replaced in the next five years