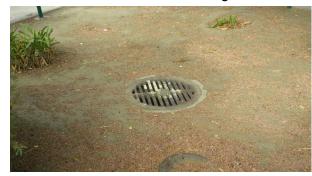

#### 11. Storm Drainage

Several rain water leaders are not properly specified for vandal resistance and do not have the District Standard clean-outs. Drainage at this site has not been a problem since the front parking lot upgrades.

It is recommended that the existing rain water

leaders be altered at their bases with new District Standard clean-outs.