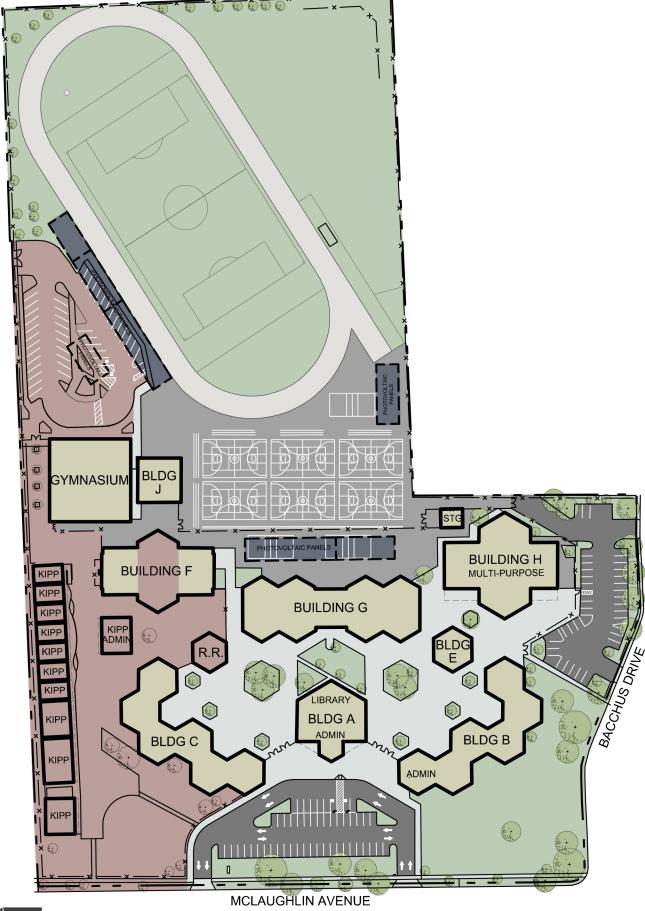

# 60. Campus Layout

There should be a space study completed for some rooms that appear to be designed inefficiently. There are spaces with movable walls for example creating a confusing area of small rooms. Staff needs to summarize future layout based on the new proposed site plan.