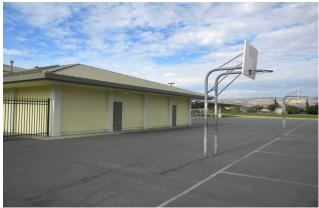

# 14. Basketball Backstops/Ball Walls/ Misc. Play Apparatus

The existing basketball backstops, rims and chains are missing or are inadequate. There are currently no ball walls available at this site.

It is recommended that all basketball backstops be replaced with new rims and chains.