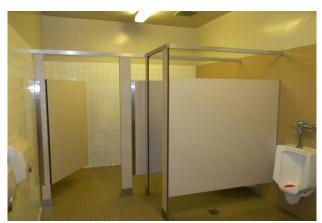

#### 26. Restrooms/Partitions/Fixtures

The existing toilet rooms finishes were modernized in 2004.

It is recommended that all toilet partitions be replaced within the next 5 years.

It is recommended that select toilet partitions and mirrors be replaced in the next five years

Franklin-McKinley School District Bridges Academy 6 Sugimura Finney Architects, Inc.

as they are approaching their useful lifecycle. It 29. Interior Wall Finishes is recommended that the floor grout be acid washed or steamed to remove cumulative coatings.