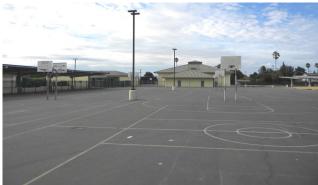

# 4. Paved Play Area

Bridges existing paved play area is in fair condition. There is no need for repair to the black top at this time.

# 14. Basketball Backstops/Ball Walls/ Misc. Play Apparatus

The existing basketball backstops, rims and chains are missing or are inadequate. There are currently no ball walls available at this site.

It is recommended that all basketball backstops be replaced with new rims and chains.