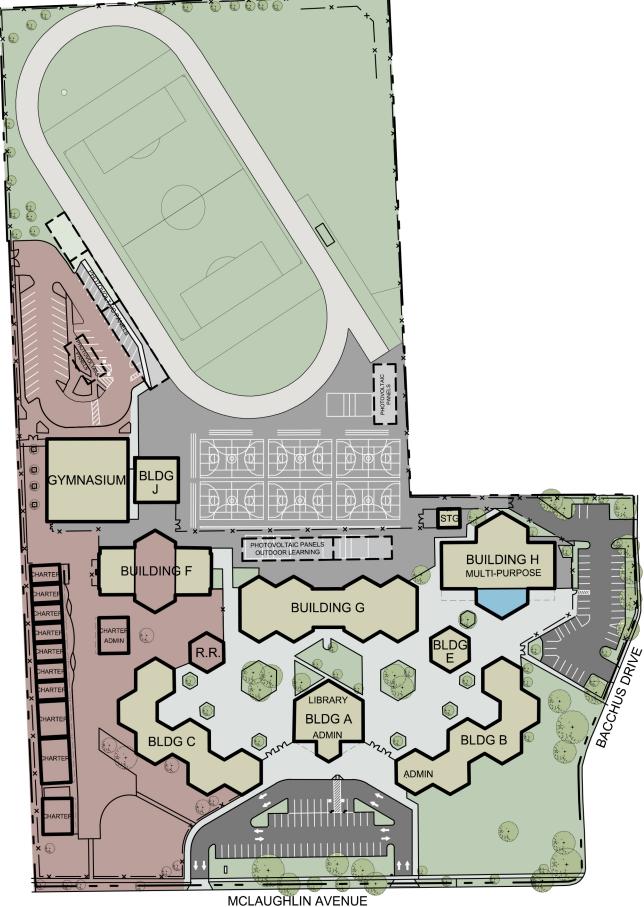

# 1. Parking and Traffic

In the past, the parking lot was expanded with additional parking. The exit to the main parking lot at the front of the school was reconfigured to align with the existing intersection and traffic lights. Currently there are three separate parking lots. The two at the front of the school are used exclusively for Bridges Academy. The third parking area is used for the adjacent Charter School. The existing parking lot pavement is adequate. The existing painted striping is fading. Some of the existing signage is either missing or not appropriate for current needs.

#### 5. Turf Play Area and Synthetic Track

In the summer of 2009, turf areas were regraded and re-planted with new lawn and irrigation was re-engineered for better coverage. Additional drainage using new storm inlets were added at the play areas and at the front of the school.

The interior small lawns are on domestic water. It is not feasible to add reclaimed water for this small area of landscaping. The existing track is constructed of decomposed granite. For a middle school, it would be desirable to upgrade the standards of the track to a synthetic track.

# 6. Landscaping and Irrigation

Planting has been upgraded throughout the last few years at the front and interior of the campus. At the rear parking lot, many trees were thinned out to increase the ability for security and ease of maintenance.

## 7. Fencing and Security

New decorative fencing was added at the perimeter of the entire campus. The large concrete block wall at the rear of the campus was demolished and new chain link fencing was added for improved security. Recommend decorative fencing to be added. New security cameras were added in 2013. Technology for closed circuit security camera systems has drastically improved and has become more affordable to install and operate. There are areas at the existing gymnasium whereas exiting out has been locked from the outside.

# 16. Outdoor Learning

The District has been adding outdoor learning spaces at some of their more recently renovated campuses. The weather in San Jose makes for an ideal outdoor learning environment whereas teaching can be a desirable event should the design allow for a covered shade structure, appropriate furnishings and technolo-

## 59. Alternative Energy Source

This campus was retrofitted to house new photovoltaic structures in 2014. The FMSD will continue to look into alternative energy sources.

There is no need to add additional photovoltaics