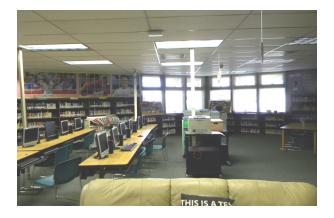

## 48. Computer Lab

There is a computer lab set up in the existing media center/library space. There is an additional computer lab in room B6 that is not used

as it was originally intended as technology and teaching has changed over time.

It is recommended that the computer lab in room B6 be converted to an teaching space conducive of what is needed to meet educational specifications.