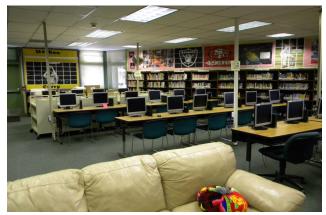

## 42. Library

The current Library space is adequate and meets the minimum size for the Franklin-McKinley School District. The computer lab is shared with the library space. The use of computer labs and library spaces for school func-

tions have changed. Library space is now a more social learning space and computer labs are not a function of a classroom space.

It is recommended that the computer lab be dis-

persed and blended into a new student social center whereas laptops be incorporated into the space. Book storage should be rearranged to be housed along the perimeter of the existing space whereas the old library becomes transformed to become a more desirable open space with clusters of seating spaces more conducive of the "new" library.

## 48. Computer Lab

There is a computer lab set up in the existing media center/library space. There is an additional computer lab in room B6 that is not used

as it was originally intended as technology and teaching has changed over time.