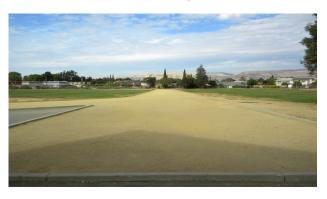

#### 5. Turf Play Area and Synthetic Track

In the summer of 2009, turf areas were regraded and re-planted with new lawn and irrigation was re-engineered for better coverage. Additional drainage using new storm inlets were added at the play areas and at the front of the school.

The interior small lawns are on domestic water. It is not feasible to add reclaimed water for this small area of landscaping. The existing track is constructed of decomposed granite. For a middle school, it would be desirable to upgrade the standards of the track to a synthetic track.