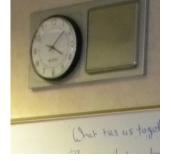

# 46. Clocks

The current clock system is beginning to require maintenance.

It is recommended that the clock system be replaced.