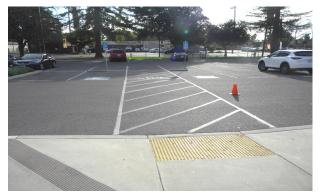

# 1. Parking and Traffic

In the past, the parking lot was expanded with additional parking. The exit to the main parking lot at the front of the school was reconfigured to align with the existing intersection and traffic lights. Currently there are three separate parking lots. The two at the front of the school are used exclusively for Bridges Academy. The third parking area is used for the adjacent Charter School. The existing parking lot pavement is adequate. The existing painted striping is fading. Some of the existing signage is either missing or not appropriate for current needs.

It is recommended that the parking lots get slurry sealed to hide existing striping and then get re-striped. It is recommended that signage be replaced with new signage.