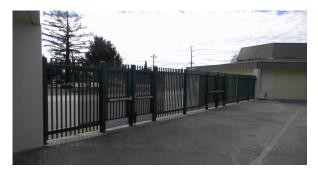

## 7. Fencing and Security

New decorative fencing was added at the perimeter of the entire campus. The large concrete block wall at the rear of the campus was demolished and new chain link fencing was added for improved security. Recommend decorative fencing to be added. New security cameras were added in 2013. Technology for closed circuit security camera systems has drastically improved and has become more affordable to install and operate. There are areas at the existing gymnasium whereas exiting out has been locked from the outside.