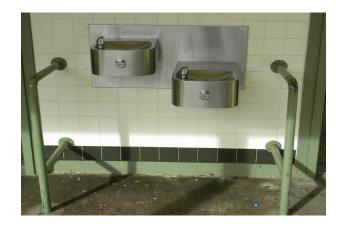

# 2. Site ADA Compliance

Some flatwork and walkways were upgraded in 2011 and 2012 to eliminate cracks and tripping hazards. The expansion to the existing parking lot replaced many cracks and tripping hazards at the front of the school. There is one remaining drinking fountain that needs to be upgraded.

A bottle filler station should be installed in the cafeteria to meet ADA compliance.

It is recommended that the DA parking spaces be restriped and signage added.

# 32. Drinking Fountains

Exterior drinking fountains have been upgraded or replaced to meet ADA requirements. There are still some drinking fountains that have not been upgrades and some of the newer style ADA compliant drinking fountains are in need of replacement.

It is recommended that a bottle filler drinking system be installed in the gymnasium and the cafeteria building. It is also recommended that two of the exterior drinking fountains be updated to current ADA requirements.