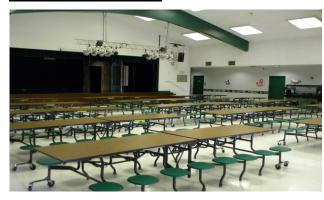

# 44. Cafeteria/Kitchen/Gymnasium/Music/ Weight Room

The existing Kitchen is in satisfactory condition. The music room is in need of a full renovation. The weight room is in need of a permanent location adjacent to the Gym or locker rooms and should be fully renovated and equipped. The Gymnasium is in satisfactory condition other than the older skylight system which is decaying and discoloring. The cafeteria is adequate but the finishes should be upgraded.

It is recommended the Gymnasium skylight be replaced and a new weight room/fitness center be added adjacent to the existing locker room of gymnasium. It is recommended that the music room be fully renovated. It is recommended that the cafeteria be upgraded with new finishes.