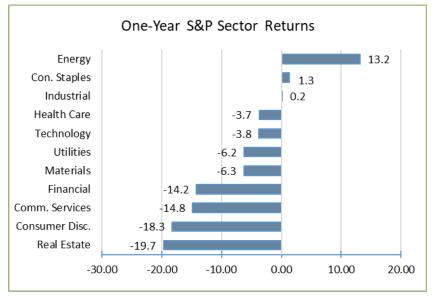

- Seven of eleven sectors of the market posted positive returns for the quarter led by Technology, Communication Services, and Consumer Discretionary. Large Cap Growth outperformed Large Cap Value by 13.4% over the quarter.
- Large Cap Value outperformed Large Cap Growth by 5.0% over the past twelve-months. Energy, Consumer Staples, and Industrials are the only sectors which posted positive returns over that period.