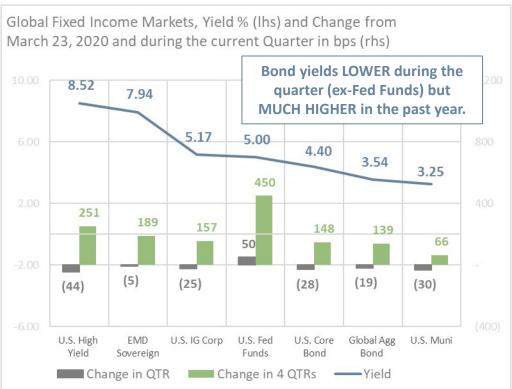

-|------|--------|
| Large | 1.0   | 7.3  | 14.4   |
| Mid   | 1.3   | 4.1  | 9.1    |
| Small | -0.7  | 2.7  | 6.1    |

| One-Year | Value | Core  | Growth |
|----------|-------|-------|--------|
| Large    | -5.9  | -8.8  | -10.9  |
| Mid      | -9.2  | -8.8  | -8.5   |
| Small    | -13.0 | -11.6 | -10.6  |





- Seven of eleven sectors of the market posted positive returns for the quarter led by Technology, Communication Services, and Consumer Discretionary. Large Cap Growth outperformed Large Cap Value by 13.4% over the quarter.
- Large Cap Value outperformed Large Cap Growth by 5.0% over the past twelve-months. Energy, Consumer Staples, and Industrials are the only sectors which posted positive returns over that period.



## FIXED INCOME REVIEW - CURVE FLATTENS, SPREADS TIGHTEN





- U.S. Treasury bond yields "twisted" around the 1-year U.S. Treasury note, rising in shorter maturities (Fed Funds and 3-month T-bill) and falling across the longer maturity portion of the yield curve as the Fed continued its crusade against inflation and as the market began to price in rate *cuts* in the future.
- Since the beginning of 2022 the 2-year U.S. Treasury yield, most sensitive to the Fed's monetary policy, rose more than 430 bps to a high of 5.07% in March immediately after the SVB failure caused renewed interest rate volatility, before ending the quarter at 4.03%. The longer-dated 10- year U.S. Treasury yield rose as much as 261 bps to a high of 4.24% back in October 2022 before closing the quarter at 3.47%.
- Global yields are attractive with positive real yields across mo