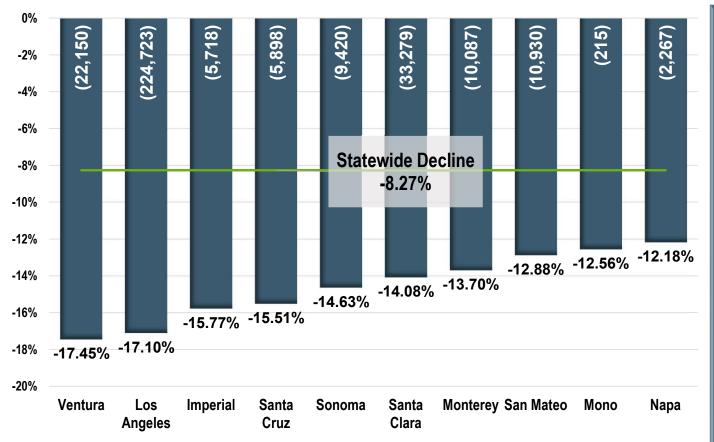

## **Declining Enrollment Projections 2022-23 to 2031-32**

- Most areas in the state are affected by declining enrollment, but to differing degrees:
  - 12 counties are projected to lose 10,000 or more students between 2022-23 and 2031-32
  - 18 counties will lose students at a rate faster than the statewide average of 8.27%
- Enrollment trends for each LEA are unique to the community and student populations they serve
- Enrollment trends impact the bottom line—in the current year and the out-years

Source: DOF, CDE