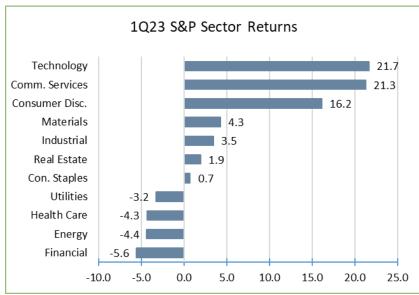

- Seven of eleven sectors of the market posted positive returns for the quarter led by Technology, Communication Services, and Consumer Discretionary. Large Cap Growth outperformed Large Cap Value by 13.4% over the quarter.
- Large Cap Value outperformed Large Cap Growth by 5.0% over the past twelve-months. Energy, Consumer Staples, and Industrials are the only sectors which posted positive returns over that period.