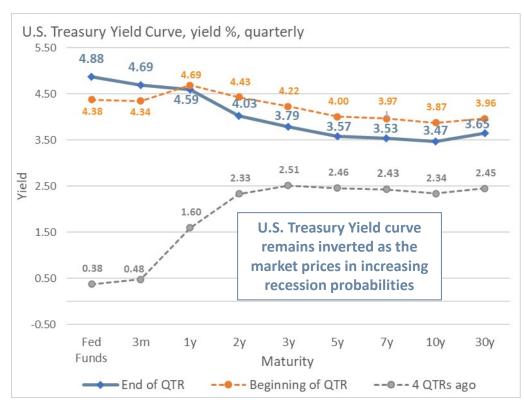

## FIXED INCOME REVIEW - CURVE FLATTENS, SPREADS TIGHTEN

- U.S. Treasury bond yields "twisted" around the 1-year U.S. Treasury note, rising in shorter maturities (Fed Funds and 3-month T-bill) and falling across the longer maturity portion of the yield curve as the Fed continued its crusade against inflation and as the market began to price in rate *cuts* in the future.
- Since the beginning of 2022 the 2-year U.S. Treasury yield, most sensitive to the Fed's monetary policy, rose more than 430 bps to a high of 5.07% in March immediately after the SVB failure caused renewed interest rate volatility, before ending the quarter at 4.03%. The longer-dated 10- year U.S. Treasury yield rose as much as 261 bps to a high of 4.24% back in October 2022 before closing the quarter at 3.47%.
- Global yields are attractive with positive real yields across most markets as rates have risen dramatically in the past year.