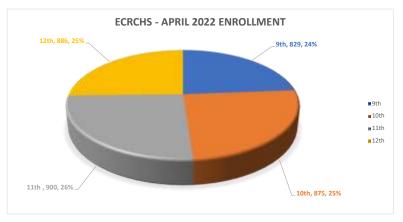

#### ECRCHS ADA - April 23 vs April 22 Enrollment, April 22 ADA and April 23 ADA by Type

| Grade               | 9th | 10th | 11th | 12th | Total |
|---------------------|-----|------|------|------|-------|
| Apr 2022 Enrollment | 829 | 875  | 900  | 886  | 3490  |