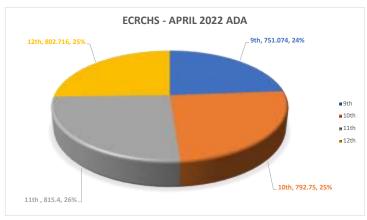

| Grade               | 9th | 10th | 11th | 12th | Total |
|---------------------|-----|------|------|------|-------|
| Apr 2023 Enrollment | 826 | 818  | 850  | 888  | 3382  |

| Grade   | 9th     | 10th   | 11th  | 12th    | Total   |
|---------|---------|--------|-------|---------|---------|
| Apr ADA | 751.074 | 792.75 | 815.4 | 802.716 | 3161.94 |