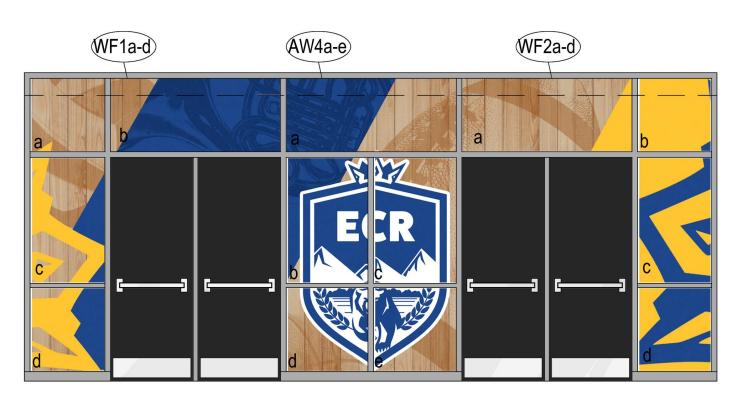

| D. | Discussion and Vote to Recommend to | Vote | F.         | 10 m |
|----|-------------------------------------|------|------------|------|
|    | the Full Board Approval of the      |      | Delgado/R. |      |
|    | Proposed Gymnasium Facilities       |      | Guinto     |      |
|    | Upgrade.                            |      |            |      |

Prior to the Vote to Recommend, Mr. Delgado, Chief Information Officer, and Mr. Guinto, Director, Technology, will discuss the proposed Gymnasium Facilities Upgrade.

#### BRIEF SUMMARY:

Part of the capitalization project is to refresh our gymnasium. The goals for this refresh are the following: · Incorporate ECR new branding and potential partnerships with local vendors, community, etc. · Increase the morale of our athletes and provide a sense of ownership of the facility. · Increase the appeal of our gymnasium not only for home games but also for other events such as welcome week, orientation, etc. Attached is the design visualization rendered by PH Designs. The projected start of this project will be summer of 2023.