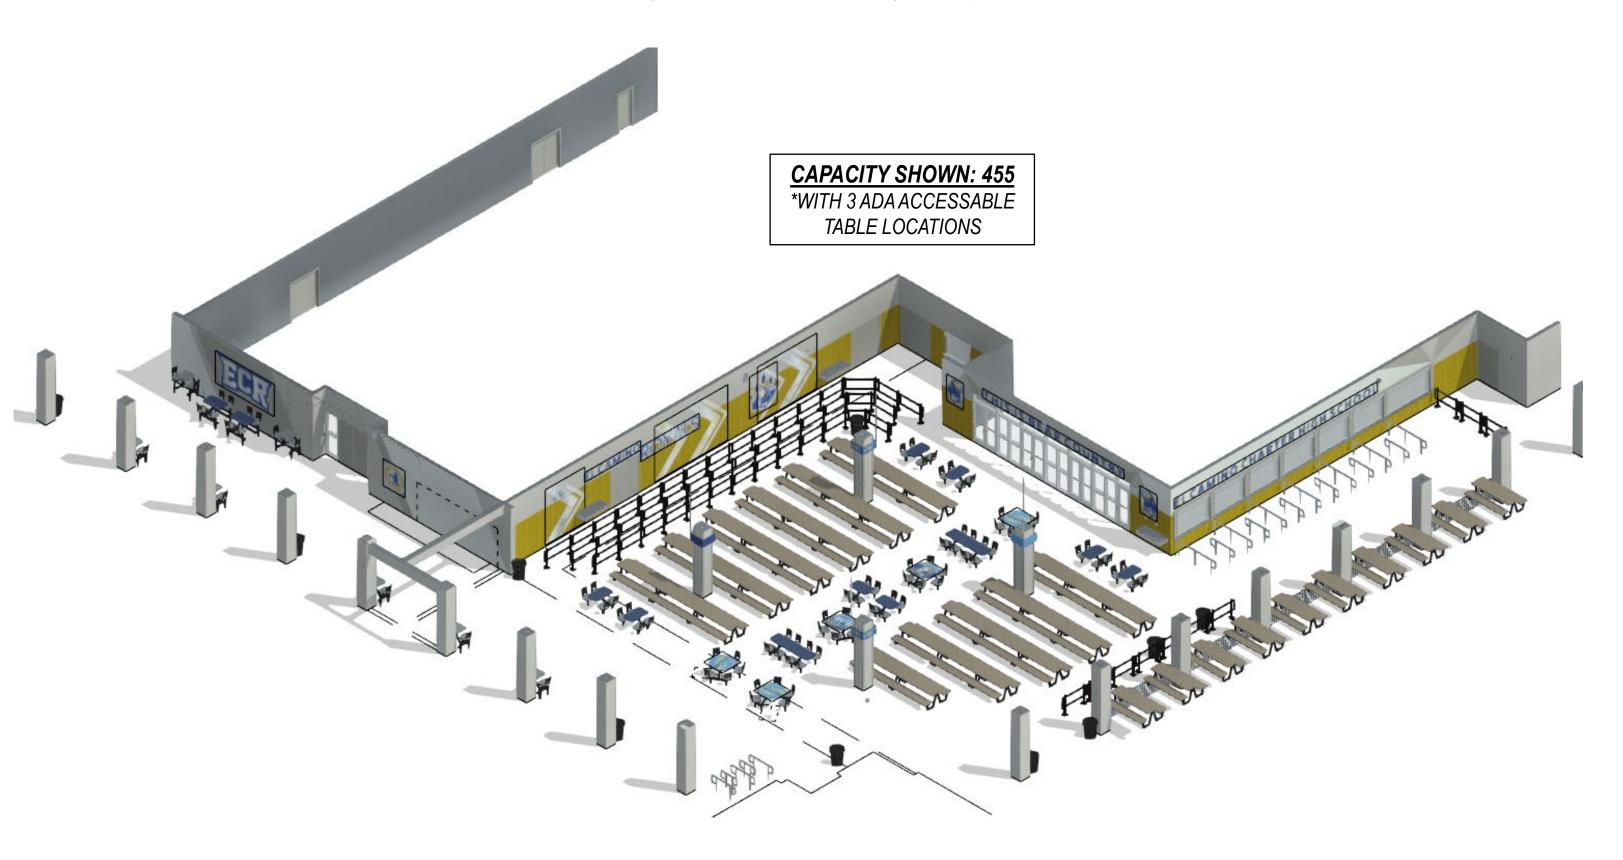

| Ε. | Discussion and Vote to Recommend to    | Vote | F.         | 10 m |
|----|----------------------------------------|------|------------|------|
|    | the Full Board Approval of the         |      | Delgado/R. |      |
|    | Proposed Cafeteria Facilities Upgrade. |      | Guinto     |      |

Purpose Presenter Ti

Time

Prior to the Vote to Recommend, Mr. Delgado, Chief Information Officer, and Mr. Guinto, Director, Technology, will discuss the proposed Cafeteria Facilities Upgrade.

#### BRIEF SUMMARY:

Part of the capitalization project is to refresh our cafeteria. The goals for this refresh are the following:

- Incorporate ECR new branding and potential partnerships with local vendors, community, etc.
- Further boosting the appeal of the cafeteria will lead to increased sales.
- Provide more seating for students.
- Make the cafeteria line more efficient by adding another lane.

Attached is the design visualization rendered by PH Designs. The projected start of this project will be summer of 2023.

| F. | Discussion and Vote to Recommend to | Vote | Gregory | 10 m |
|----|-------------------------------------|------|---------|------|
|    | the Full Board Approval of the      |      | Wood    |      |
|    | Proposed 2023-2024 Food Service     |      |         |      |
|    | Contract with Chartwells            |      |         |      |