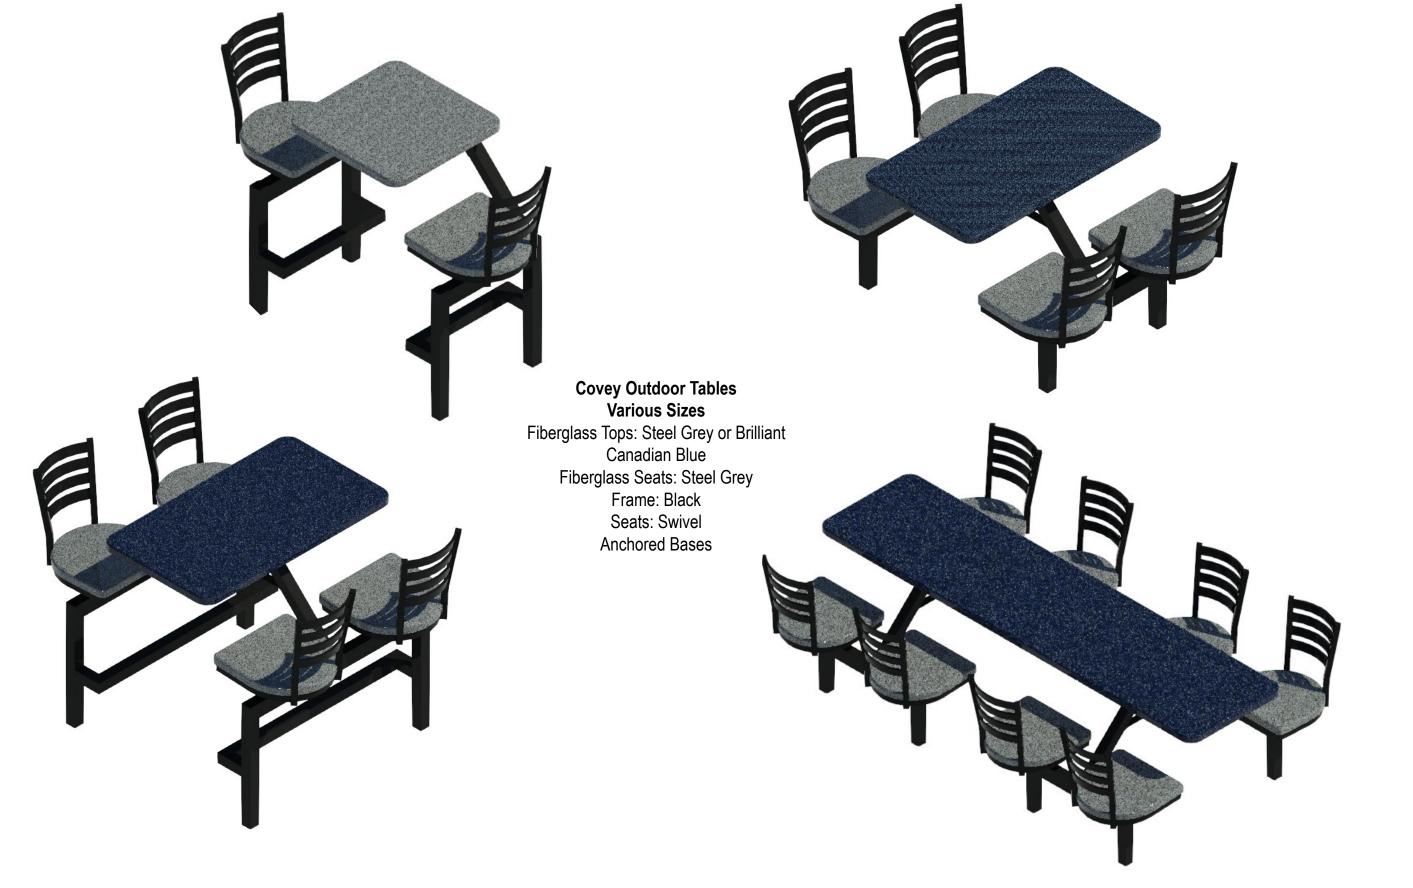

| Ε. | Discussion and Vote to Recommend to    | Vote | F.         | 10 m |
|----|----------------------------------------|------|------------|------|
|    | the Full Board Approval of the         |      | Delgado/R. |      |
|    | Proposed Cafeteria Facilities Upgrade. |      | Guinto     |      |

#### BRIEF SUMMARY:

Part of the capitalization project is to refresh our cafeteria. The goals for this refresh are the following:

- Incorporate ECR new branding and potential partnerships with local vendors, community, etc.
- Further boosting the appeal of the cafeteria will lead to increased sales.
- Provide more seating for students.
- Make the cafeteria line more efficient by adding another lane.

Attached is the design visualization rendered by PH Designs. The projected start of this project will be summer of 2023.

| F. | Discussion and Vote to Recommend to | Vote | Gregory | 10 m |
|----|-------------------------------------|------|---------|------|
|    | the Full Board Approval of the      |      | Wood    |      |
|    | Proposed 2023-2024 Food Service     |      |         |      |
|    | Contract with Chartwells            |      |         |      |