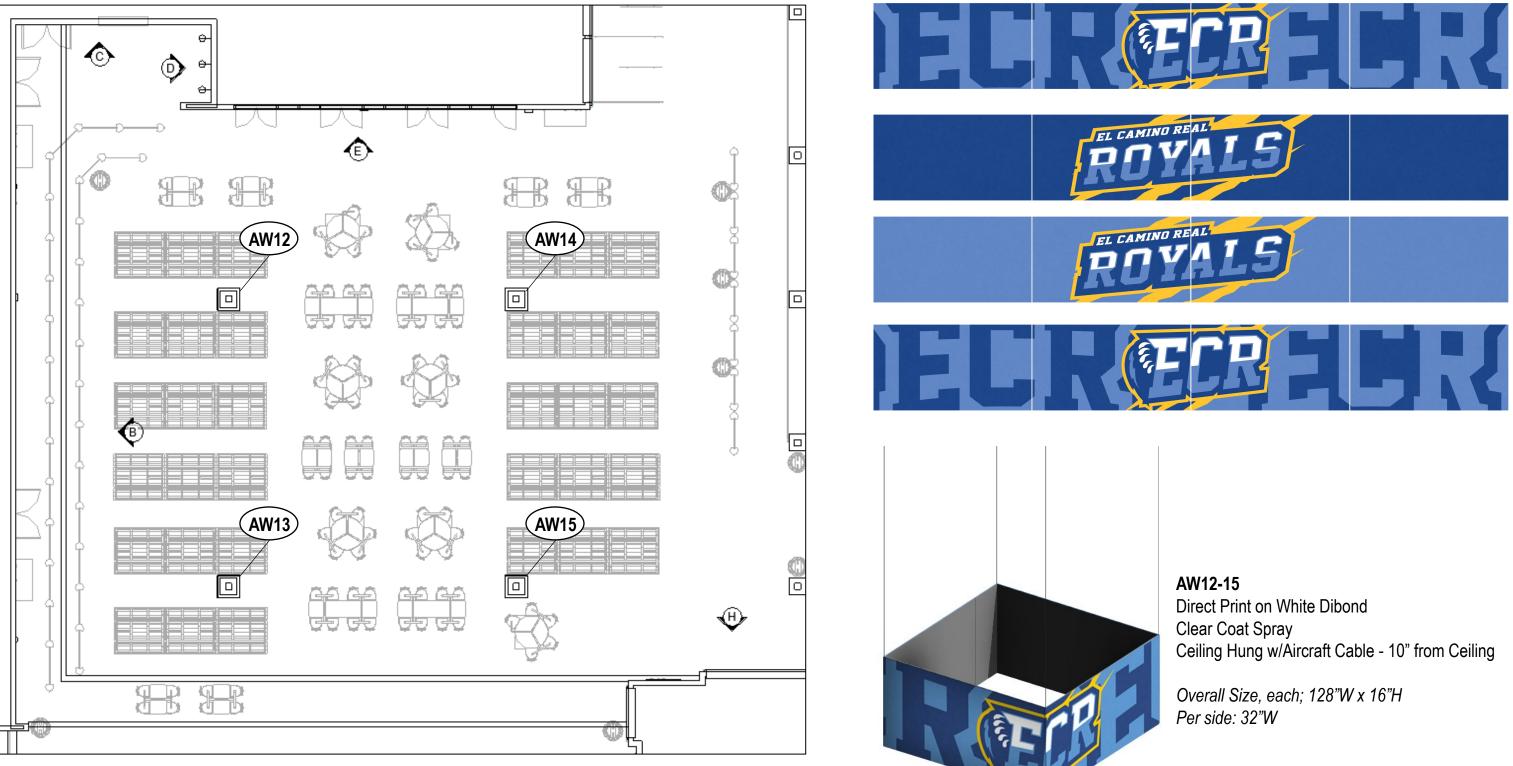

#### BRIEF SUMMARY:

Part of the capitalization project is to refresh our gymnasium. The goals for this refresh are the following: · Incorporate ECR new branding and potential partnerships with local vendors, community, etc. · Increase the morale of our athletes and provide a sense of ownership of the facility. · Increase the appeal of our gymnasium not only for home games but also for other events such as welcome week, orientation, etc. Attached is the design visualization rendered by PH Designs. The projected start of this project will be summer of 2023.

| Ε. | Discussion and Vote to Recommend to    | Vote | F.         | 10 m |
|----|----------------------------------------|------|------------|------|
|    | the Full Board Approval of the         |      | Delgado/R. |      |
|    | Proposed Cafeteria Facilities Upgrade. |      | Guinto     |      |

Purpose Presenter Ti

Time

Prior to the Vote to Recommend, Mr. Delgado, Chief Information Officer, and Mr. Guinto, Director, Technology, will discuss the proposed Cafeteria Facilities Upgrade.

#### BRIEF SUMMARY:

Part of the capitalization project is to refresh our cafeteria. The goals for this refresh are the following:

- Incorporate ECR new branding and potential partnerships with local vendors, community, etc.
- Further boosting the appeal of the cafeteria will lead to increased sales.
- Provide more seating for students.
- Make the cafeteria line more efficient by adding another lane.

Attached is the design visualization rendered by PH Designs. The projected start of this project will be summer of 2023.

| F. | Discussion and Vote to Recommend to | Vote | Gregory | 10 m |
|----|-------------------------------------|------|---------|------|
|    | the Full Board Approval of the      |      | Wood    |      |
|    | Proposed 2023-2024 Food Service     |      |         |      |
|    | Contract with Chartwells            |      |         |      |