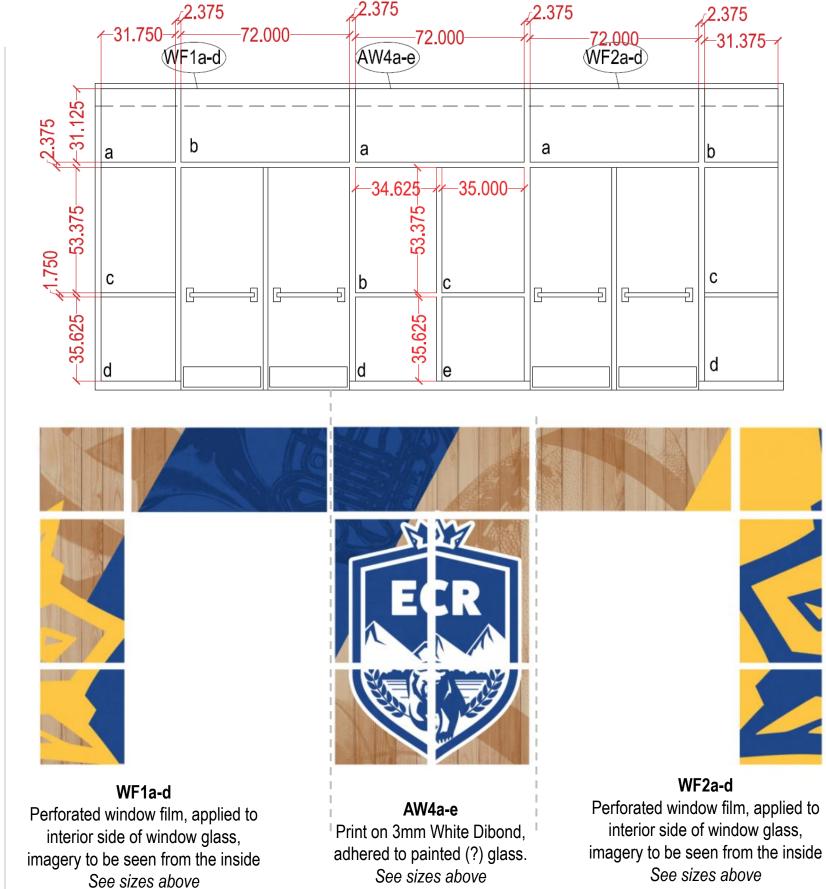

#### BRIEF SUMMARY:

Part of the capitalization project is to refresh our gymnasium. The goals for this refresh are the following: · Incorporate ECR new branding and potential partnerships with local vendors, community, etc. · Increase the morale of our athletes and provide a sense of ownership of the facility. · Increase the appeal of our gymnasium not only for home games but also for other events such as welcome week, orientation, etc. Attached is the design visualization rendered by PH Designs. The projected start of this project will be summer of 2023.

#### BRIEF SUMMARY:

Part of the capitalization project is to refresh our cafeteria. The goals for this refresh are the following:

- Incorporate ECR new branding and potential partnerships with local vendors, community, etc.
- Further boosting the appeal of the cafeteria will lead to increased sales.
- Provide more seating for students.
- Make the cafeteria line more efficient by adding another lane.

Attached is the design visualization rendered by PH Designs. The projected start of this project will be summer of 2023.

| F. | Discussion and Vote to Recommend to | Vote | Gregory | 10 m |
|----|-------------------------------------|------|---------|------|
|    | the Full Board Approval of the      |      | Wood    |      |
|    | Proposed 2023-2024 Food Service     |      |         |      |
|    | Contract with Chartwells            |      |         |      |