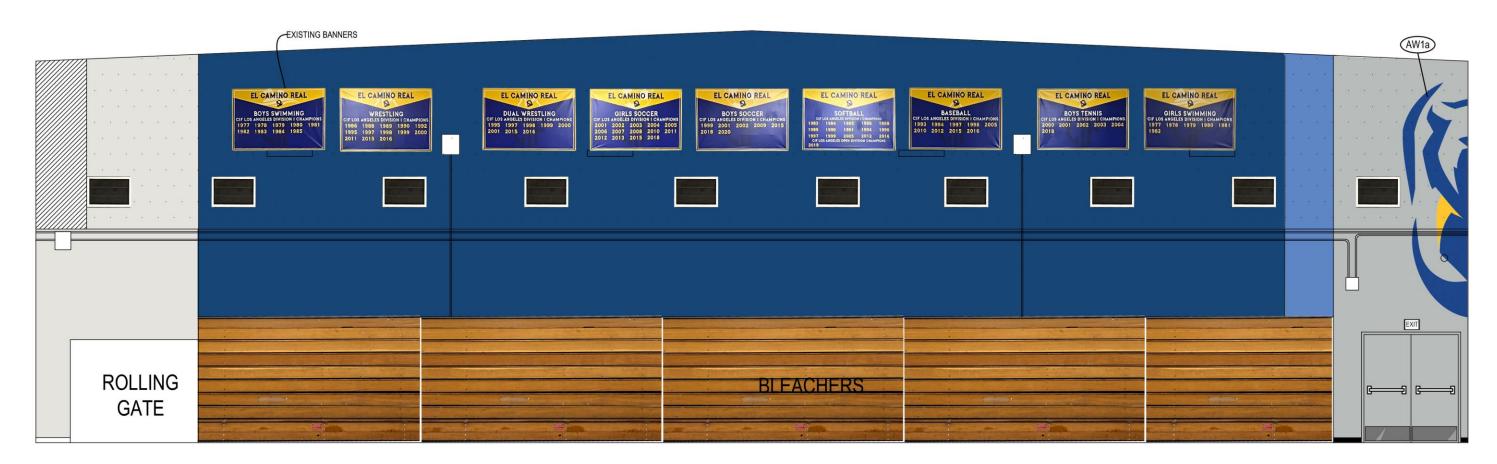

#### BRIEF SUMMARY:

Part of the capitalization project is to refresh our gymnasium. The goals for this refresh are the following: · Incorporate ECR new branding and potential partnerships with local vendors, community, etc. · Increase the morale of our athletes and provide a sense of ownership of the facility. · Increase the appeal of our gymnasium not only for home games but also for other events such as welcome week, orientation, etc. Attached is the design visualization rendered by PH Designs. The projected start of this project will be summer of 2023.