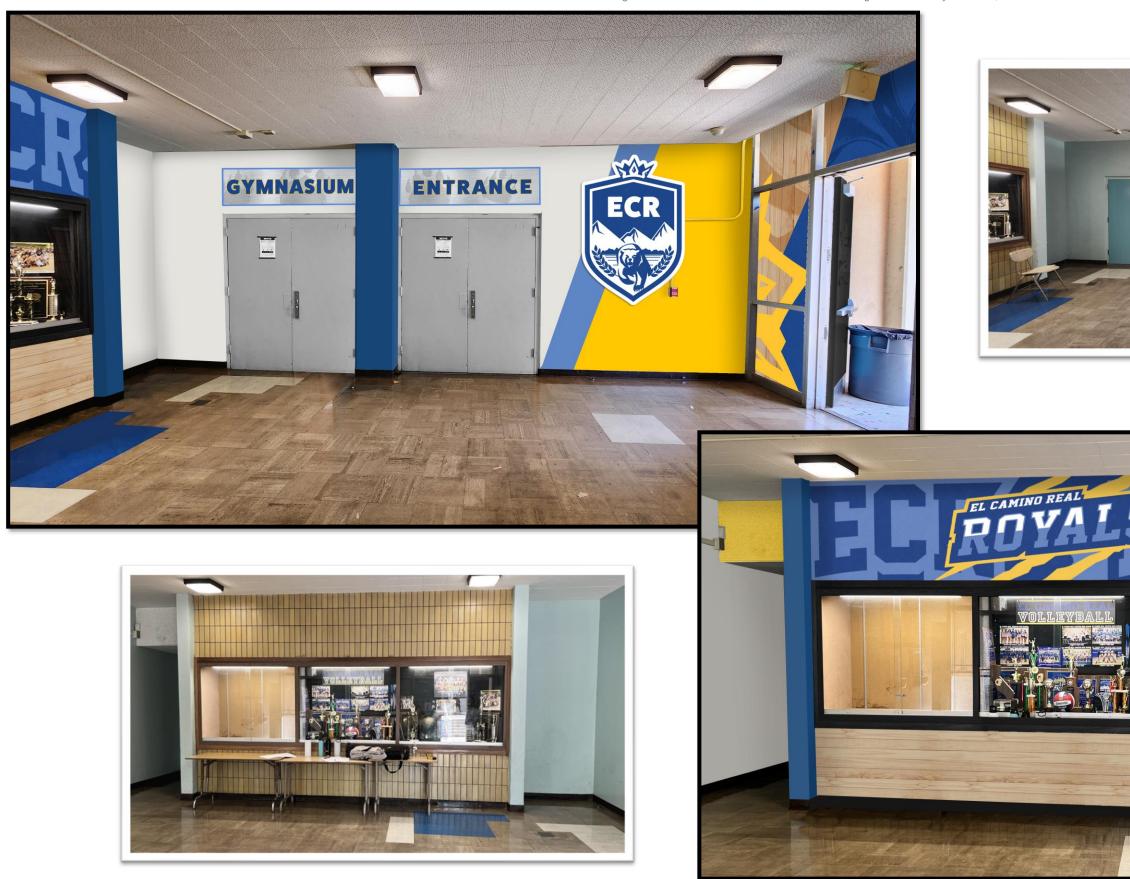

| D. | Discussion and Vote to Recommend to | Vote | F.         | 10 m |
|----|-------------------------------------|------|------------|------|
|    | the Full Board Approval of the      |      | Delgado/R. |      |
|    | Proposed Gymnasium Facilities       |      | Guinto     |      |
|    | Upgrade.                            |      |            |      |

Prior to the Vote to Recommend, Mr. Delgado, Chief Information Officer, and Mr. Guinto, Director, Technology, will discuss the proposed Gymnasium Facilities Upgrade.

#### BRIEF SUMMARY:

Part of the capitalization project is to refresh our gymnasium. The goals for this refresh are the following: · Incorporate ECR new branding and potential partnerships with local vendors, community, etc. · Increase the morale of our athletes and provide a sense of ownership of the facility. · Increase the appeal of our gymnasium not only for home games but also for other events such as welcome week, orientation, etc. Attached is the design visualization rendered by PH Designs. The projected start of this project will be summer of 2023.