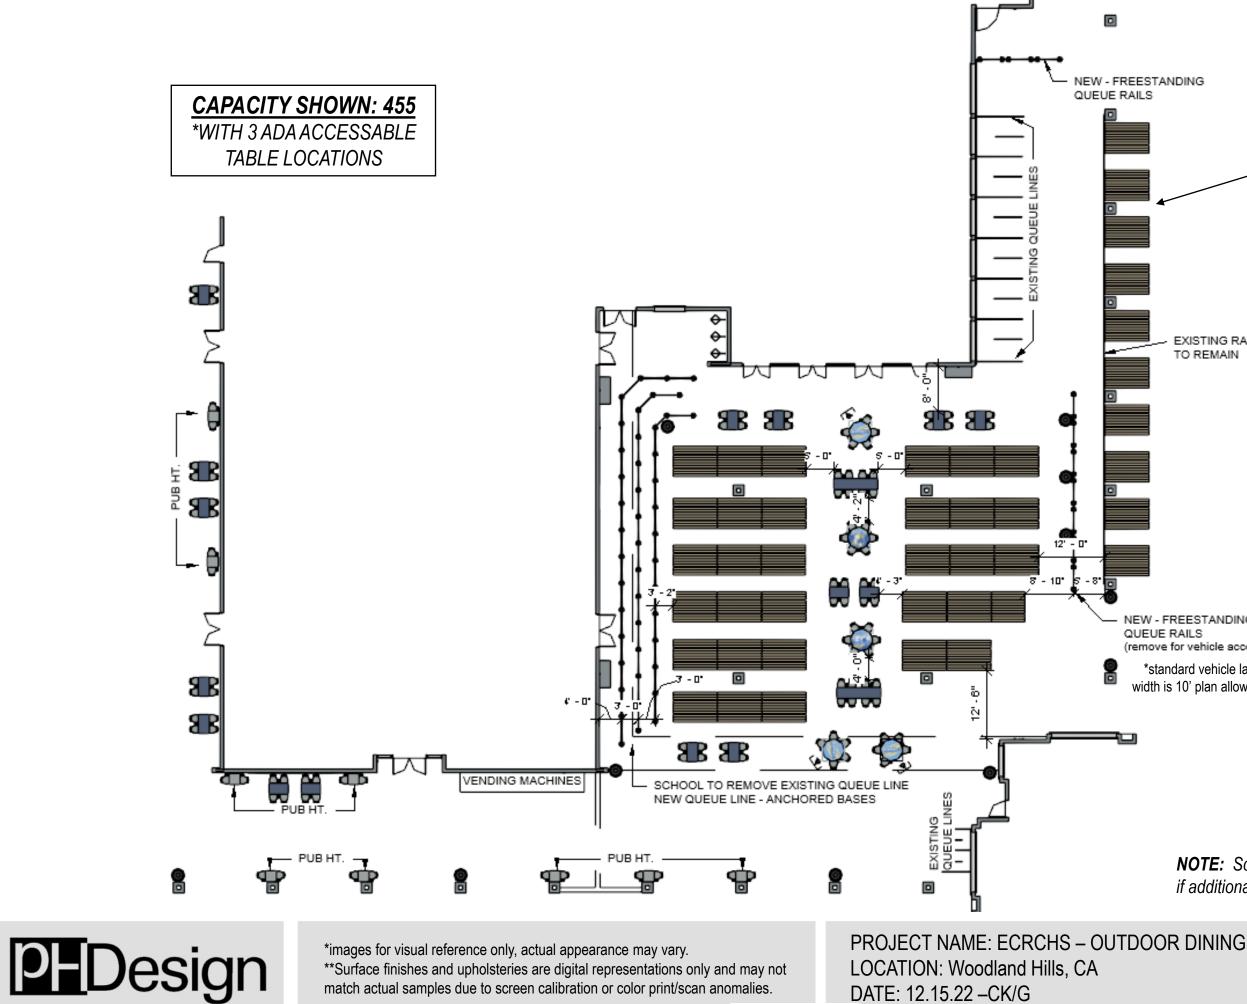

#### BRIEF SUMMARY:

Part of the capitalization project is to refresh our cafeteria. The goals for this refresh are the following:

- Incorporate ECR new branding and potential partnerships with local vendors, community, etc.
- Further boosting the appeal of the cafeteria will lead to increased sales.
- Provide more seating for students.
- Make the cafeteria line more efficient by adding another lane.

Attached is the design visualization rendered by PH Designs. The projected start of this project will be summer of 2023.

| F. | Discussion and Vote to Recommend to | Vote | Gregory | 10 m |
|----|-------------------------------------|------|---------|------|
|    | the Full Board Approval of the      |      | Wood    |      |
|    | Proposed 2023-2024 Food Service     |      |         |      |
|    | Contract with Chartwells            |      |         |      |