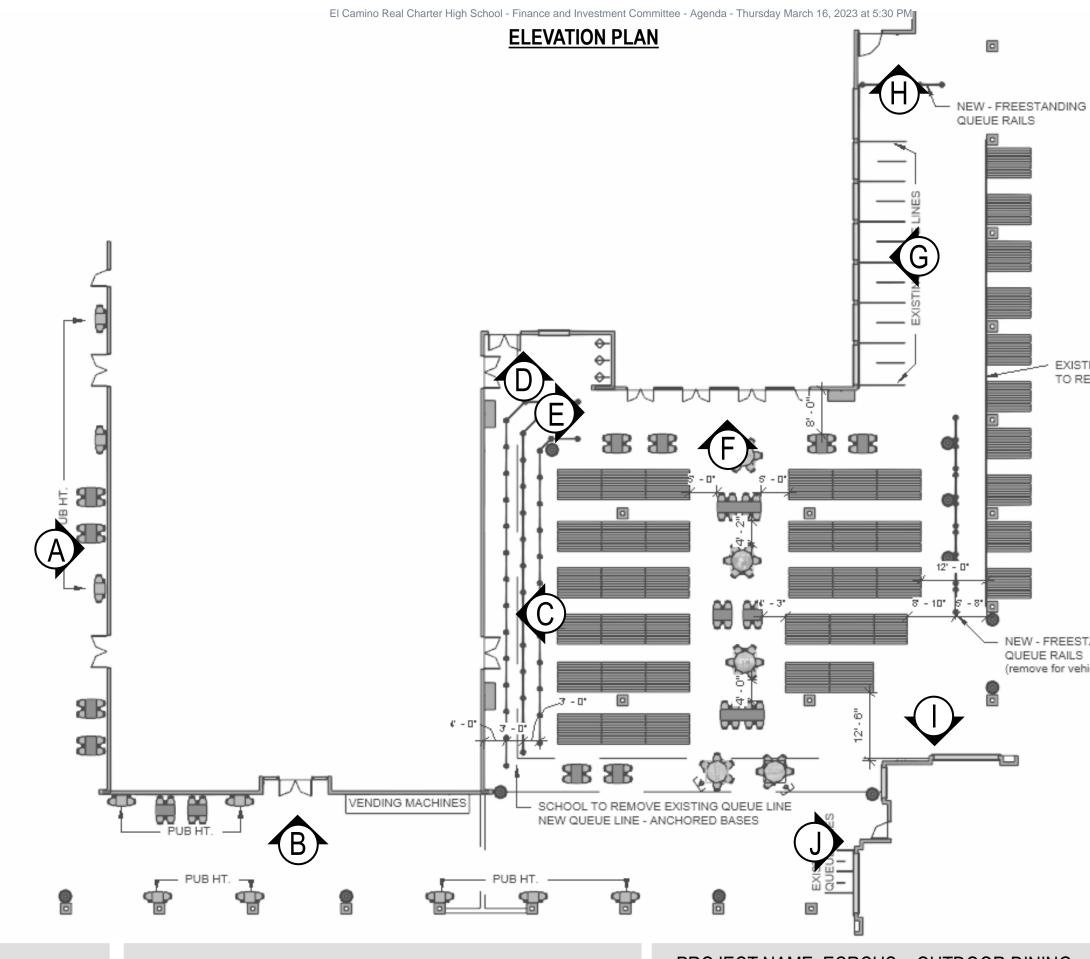

#### BRIEF SUMMARY:

Part of the capitalization project is to refresh our gymnasium. The goals for this refresh are the following: · Incorporate ECR new branding and potential partnerships with local vendors, community, etc. · Increase the morale of our athletes and provide a sense of ownership of the facility. · Increase the appeal of our gymnasium not only for home games but also for other events such as welcome week, orientation, etc. Attached is the design visualization rendered by PH Designs. The projected start of this project will be summer of 2023.

#### BRIEF SUMMARY:

Part of the capitalization project is to refresh our cafeteria. The goals for this refresh are the following:

- Incorporate ECR new branding and potential partnerships with local vendors, community, etc.
- Further boosting the appeal of the cafeteria will lead to increased sales.
- Provide more seating for students.
- Make the cafeteria line more efficient by adding another lane.

Attached is the design visualization rendered by PH Designs. The projected start of this project will be summer of 2023.

| F. | Discussion and Vote to Recommend to | Vote | Gregory | 10 m |
|----|-------------------------------------|------|---------|------|
|    | the Full Board Approval of the      |      | Wood    |      |
|    | Proposed 2023-2024 Food Service     |      |         |      |
|    | Contract with Chartwells            |      |         |      |