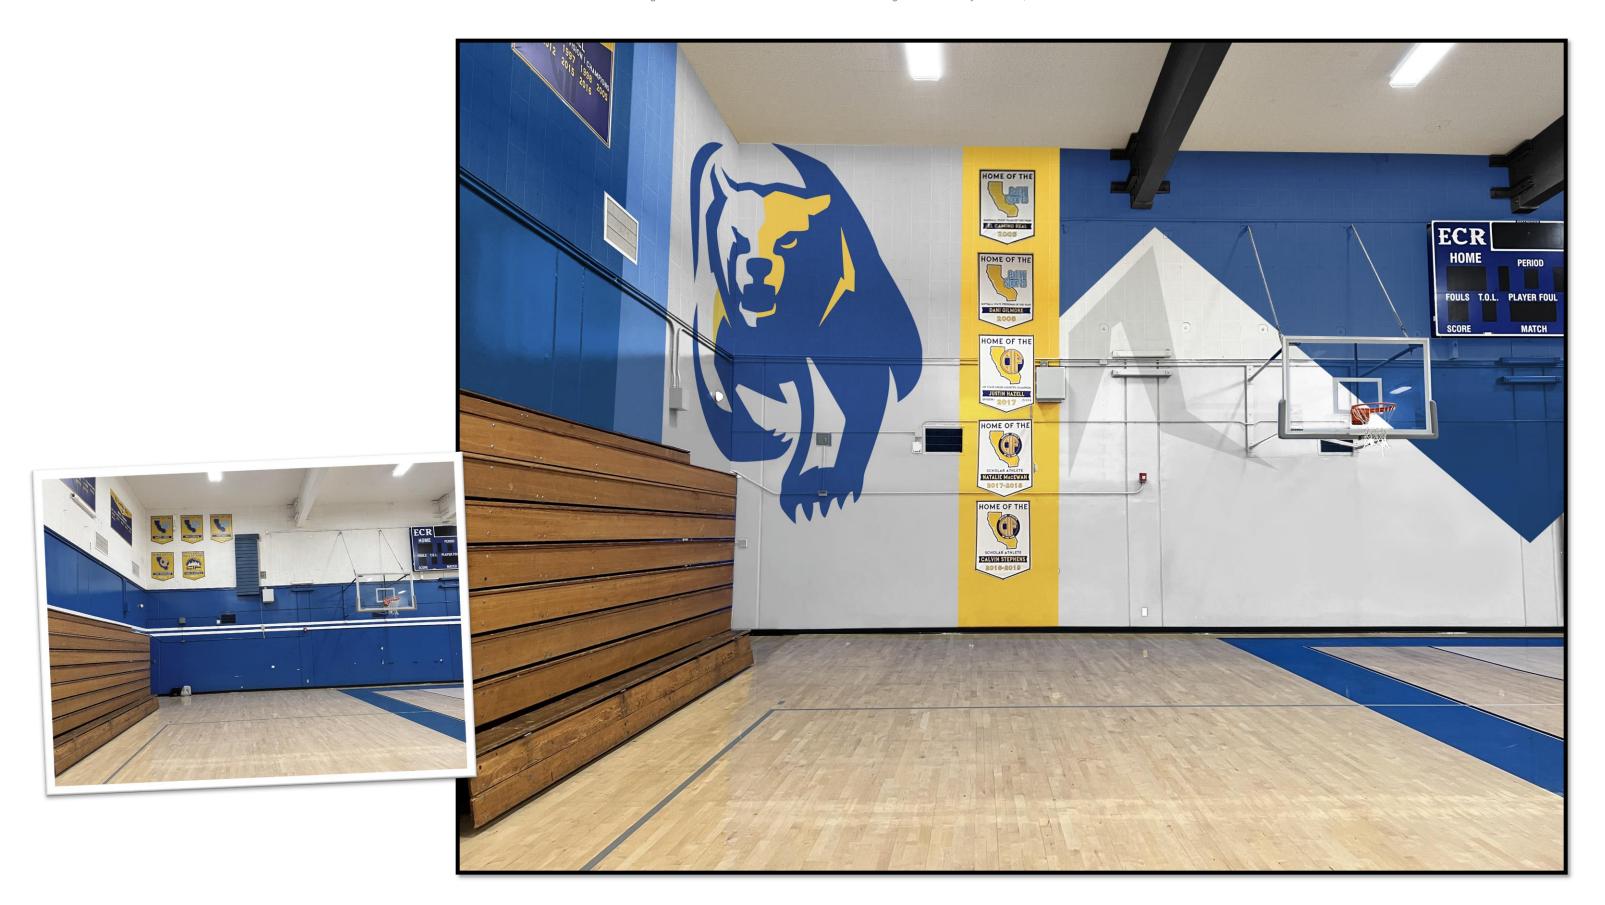

| D. | Discussion and Vote to Recommend to | Vote | F.         | 10 m |
|----|-------------------------------------|------|------------|------|
|    | the Full Board Approval of the      |      | Delgado/R. |      |
|    | Proposed Gymnasium Facilities       |      | Guinto     |      |
|    | Upgrade.                            |      |            |      |

Prior to the Vote to Recommend, Mr. Delgado, Chief Information Officer, and Mr. Guinto, Director, Technology, will discuss the proposed Gymnasium Facilities Upgrade.

#### BRIEF SUMMARY:

Part of the capitalization project is to refresh our gymnasium. The goals for this refresh are the following: · Incorporate ECR new branding and potential partnerships with local vendors, community, etc. · Increase the morale of our athletes and provide a sense of ownership of the facility. · Increase the appeal of our gymnasium not only for home games but also for other events such as welcome week, orientation, etc. Attached is the design visualization rendered by PH Designs. The projected start of this project will be summer of 2023.