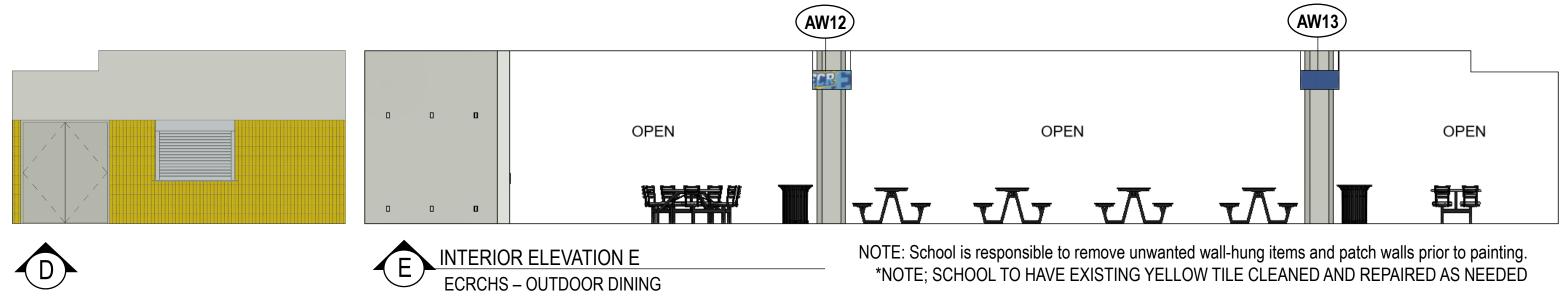

| Ε. | Discussion and Vote to Recommend to    | Vote | F.         | 10 m |
|----|----------------------------------------|------|------------|------|
|    | the Full Board Approval of the         |      | Delgado/R. |      |
|    | Proposed Cafeteria Facilities Upgrade. |      | Guinto     |      |

Purpose Presenter Ti

Time

Prior to the Vote to Recommend, Mr. Delgado, Chief Information Officer, and Mr. Guinto, Director, Technology, will discuss the proposed Cafeteria Facilities Upgrade.

#### BRIEF SUMMARY:

Part of the capitalization project is to refresh our cafeteria. The goals for this refresh are the following:

- Incorporate ECR new branding and potential partnerships with local vendors, community, etc.
- Further boosting the appeal of the cafeteria will lead to increased sales.
- Provide more seating for students.
- Make the cafeteria line more efficient by adding another lane.

Attached is the design visualization rendered by PH Designs. The projected start of this project will be summer of 2023.

| F. | Discussion and Vote to Recommend to | Vote | Gregory | 10 m |
|----|-------------------------------------|------|---------|------|
|    | the Full Board Approval of the      |      | Wood    |      |
|    | Proposed 2023-2024 Food Service     |      |         |      |
|    | Contract with Chartwells            |      |         |      |