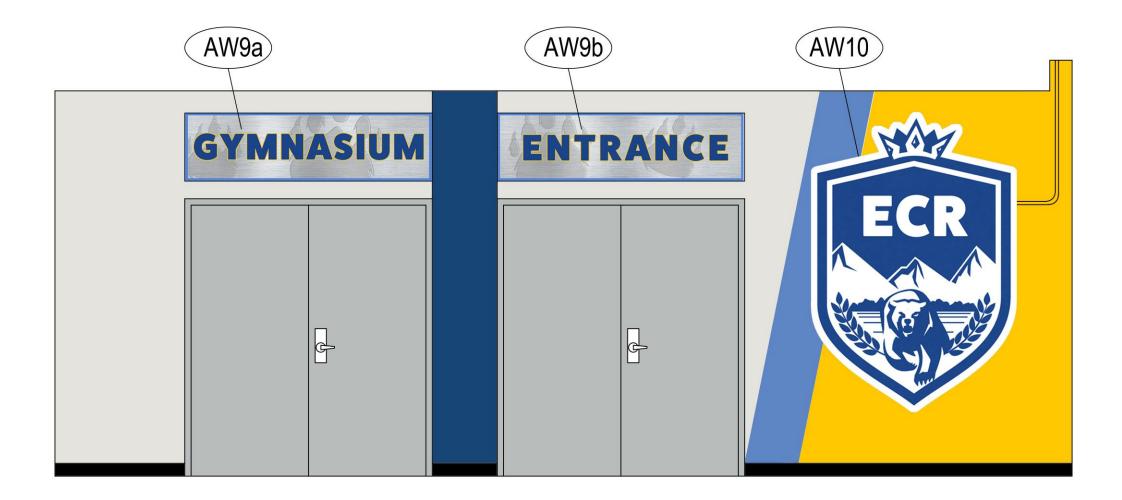

| D. | Discussion and Vote to Recommend to | Vote | F.         | 10 m |
|----|-------------------------------------|------|------------|------|
|    | the Full Board Approval of the      |      | Delgado/R. |      |
|    | Proposed Gymnasium Facilities       |      | Guinto     |      |
|    | Upgrade.                            |      |            |      |

Prior to the Vote to Recommend, Mr. Delgado, Chief Information Officer, and Mr. Guinto, Director, Technology, will discuss the proposed Gymnasium Facilities Upgrade.

#### BRIEF SUMMARY:

Part of the capitalization project is to refresh our gymnasium. The goals for this refresh are the following: · Incorporate ECR new branding and potential partnerships with local vendors, community, etc. · Increase the morale of our athletes and provide a sense of ownership of the facility. · Increase the appeal of our gymnasium not only for home games but also for other events such as welcome week, orientation, etc. Attached is the design visualization rendered by PH Designs. The projected start of this project will be summer of 2023.