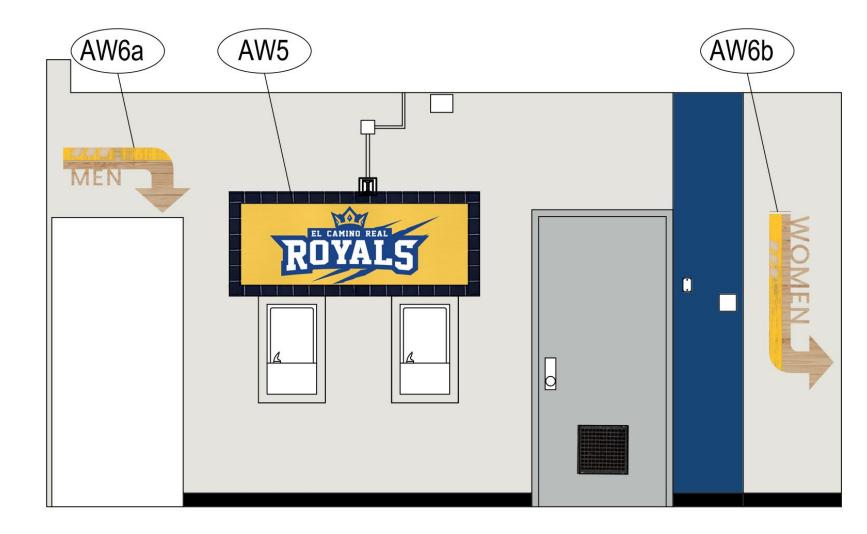

| D. | Discussion and Vote to Recommend to | Vote | F.         | 10 m |
|----|-------------------------------------|------|------------|------|
|    | the Full Board Approval of the      |      | Delgado/R. |      |
|    | Proposed Gymnasium Facilities       |      | Guinto     |      |
|    | Upgrade.                            |      |            |      |

Prior to the Vote to Recommend, Mr. Delgado, Chief Information Officer, and Mr. Guinto, Director, Technology, will discuss the proposed Gymnasium Facilities Upgrade.

#### BRIEF SUMMARY:

Part of the capitalization project is to refresh our gymnasium. The goals for this refresh are the following: · Incorporate ECR new branding and potential partnerships with local vendors, community, etc. · Increase the morale of our athletes and provide a sense of ownership of the facility. · Increase the appeal of our gymnasium not only for home games but also for other events such as welcome week, orientation, etc. Attached is the design visualization rendered by PH Designs. The projected start of this project will be summer of 2023.