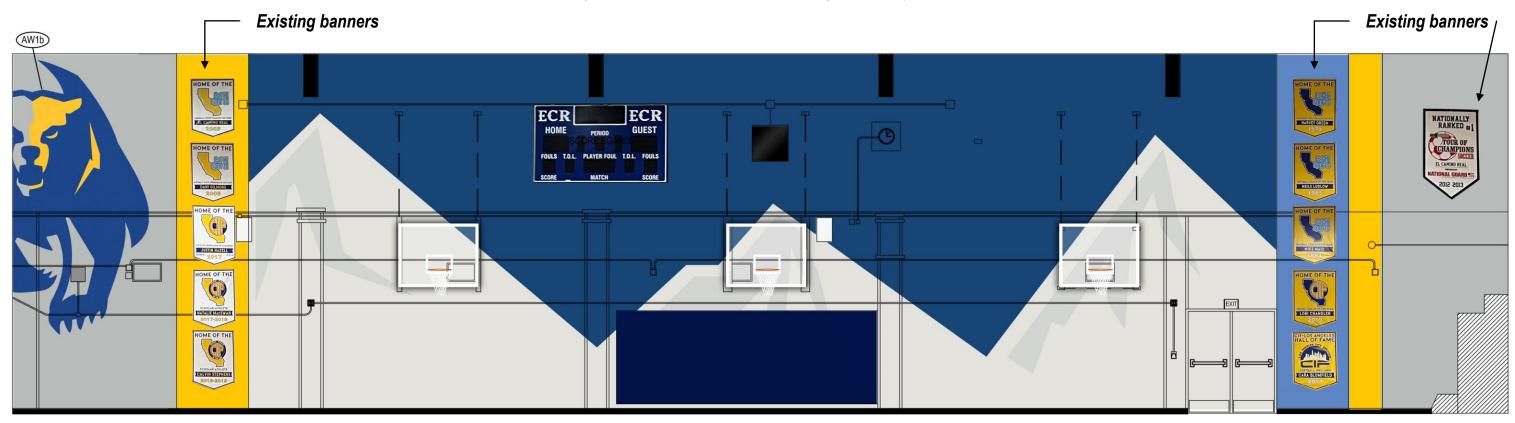

#### BRIEF SUMMARY:

Part of the capitalization project is to refresh our gymnasium. The goals for this refresh are the following: · Incorporate ECR new branding and potential partnerships with local vendors, community, etc. · Increase the morale of our athletes and provide a sense of ownership of the facility. · Increase the appeal of our gymnasium not only for home games but also for other events such as welcome week, orientation, etc. Attached is the design visualization rendered by PH Designs. The projected start of this project will be summer of 2023.