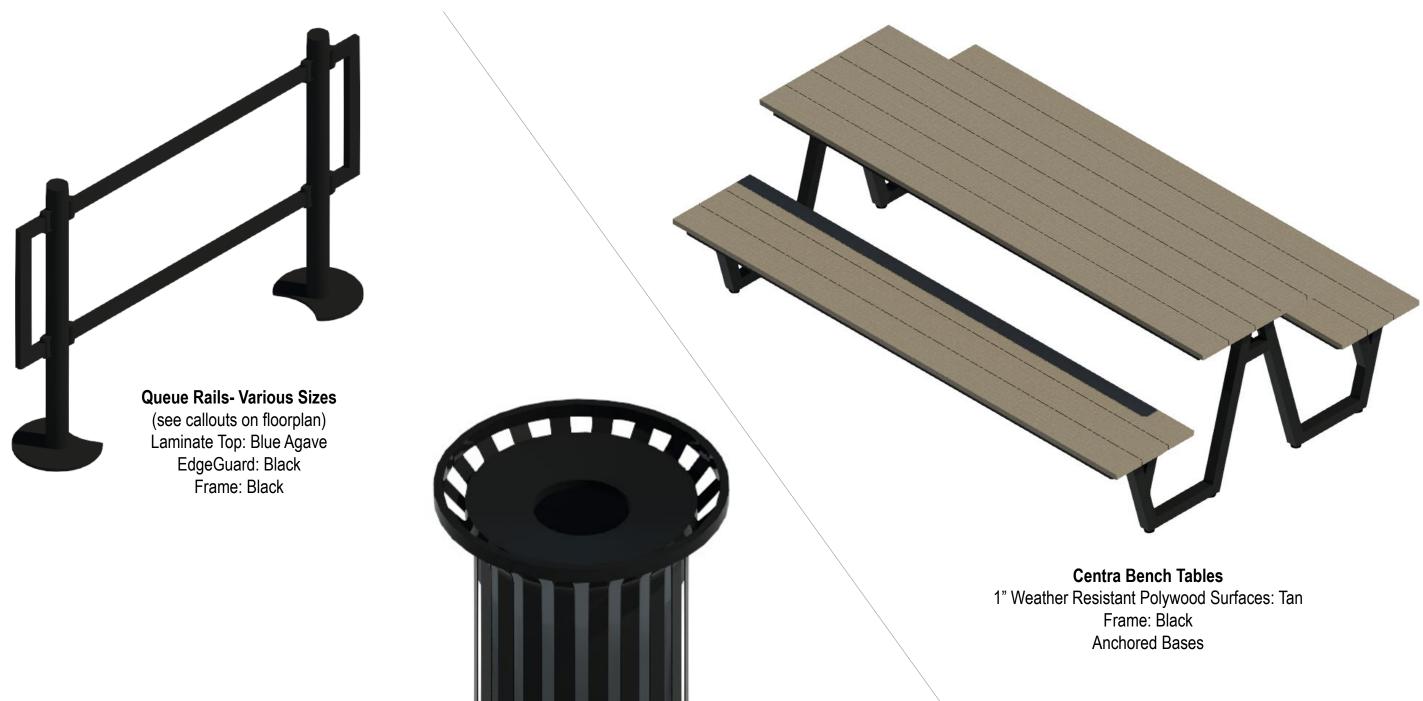

| Ε. | Discussion and Vote to Recommend to    | Vote | F.         | 10 m |
|----|----------------------------------------|------|------------|------|
|    | the Full Board Approval of the         |      | Delgado/R. |      |
|    | Proposed Cafeteria Facilities Upgrade. |      | Guinto     |      |

Purpose Presenter Ti

Time

Prior to the Vote to Recommend, Mr. Delgado, Chief Information Officer, and Mr. Guinto, Director, Technology, will discuss the proposed Cafeteria Facilities Upgrade.

#### BRIEF SUMMARY:

Part of the capitalization project is to refresh our cafeteria. The goals for this refresh are the following:

- Incorporate ECR new branding and potential partnerships with local vendors, community, etc.
- Further boosting the appeal of the cafeteria will lead to increased sales.
- Provide more seating for students.
- Make the cafeteria line more efficient by adding another lane.

Attached is the design visualization rendered by PH Designs. The projected start of this project will be summer of 2023.

| F. | Discussion and Vote to Recommend to | Vote | Gregory | 10 m |
|----|-------------------------------------|------|---------|------|
|    | the Full Board Approval of the      |      | Wood    |      |
|    | Proposed 2023-2024 Food Service     |      |         |      |
|    | Contract with Chartwells            |      |         |      |