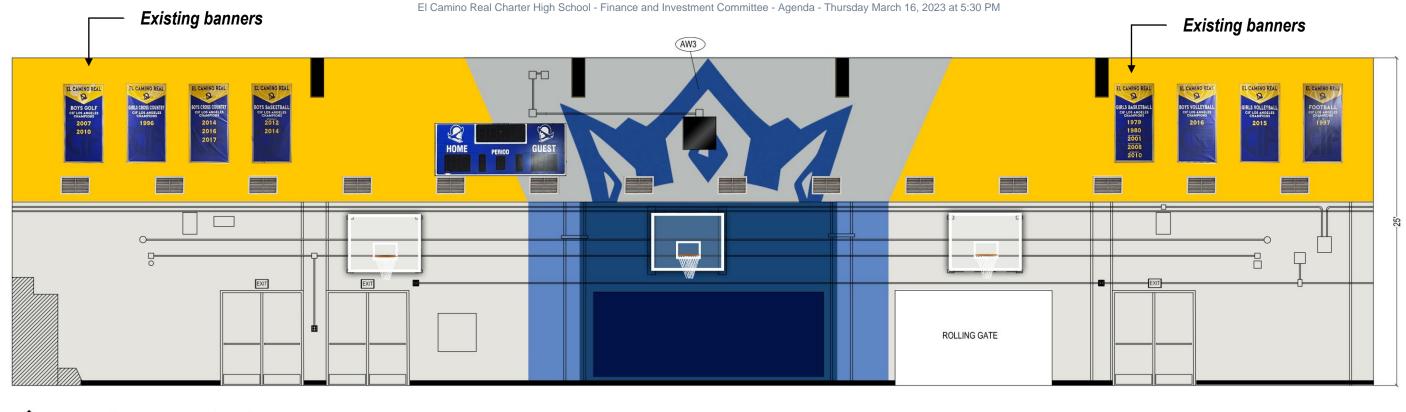

| D. | Discussion and Vote to Recommend to | Vote | F.         | 10 m |
|----|-------------------------------------|------|------------|------|
|    | the Full Board Approval of the      |      | Delgado/R. |      |
|    | Proposed Gymnasium Facilities       |      | Guinto     |      |
|    | Upgrade.                            |      |            |      |

Prior to the Vote to Recommend, Mr. Delgado, Chief Information Officer, and Mr. Guinto, Director, Technology, will discuss the proposed Gymnasium Facilities Upgrade.

#### BRIEF SUMMARY:

Part of the capitalization project is to refresh our gymnasium. The goals for this refresh are the following: · Incorporate ECR new branding and potential partnerships with local vendors, community, etc. · Increase the morale of our athletes and provide a sense of ownership of the facility. · Increase the appeal of our gymnasium not only for home games but also for other events such as welcome week, orientation, etc. Attached is the design visualization rendered by PH Designs. The projected start of this project will be summer of 2023.