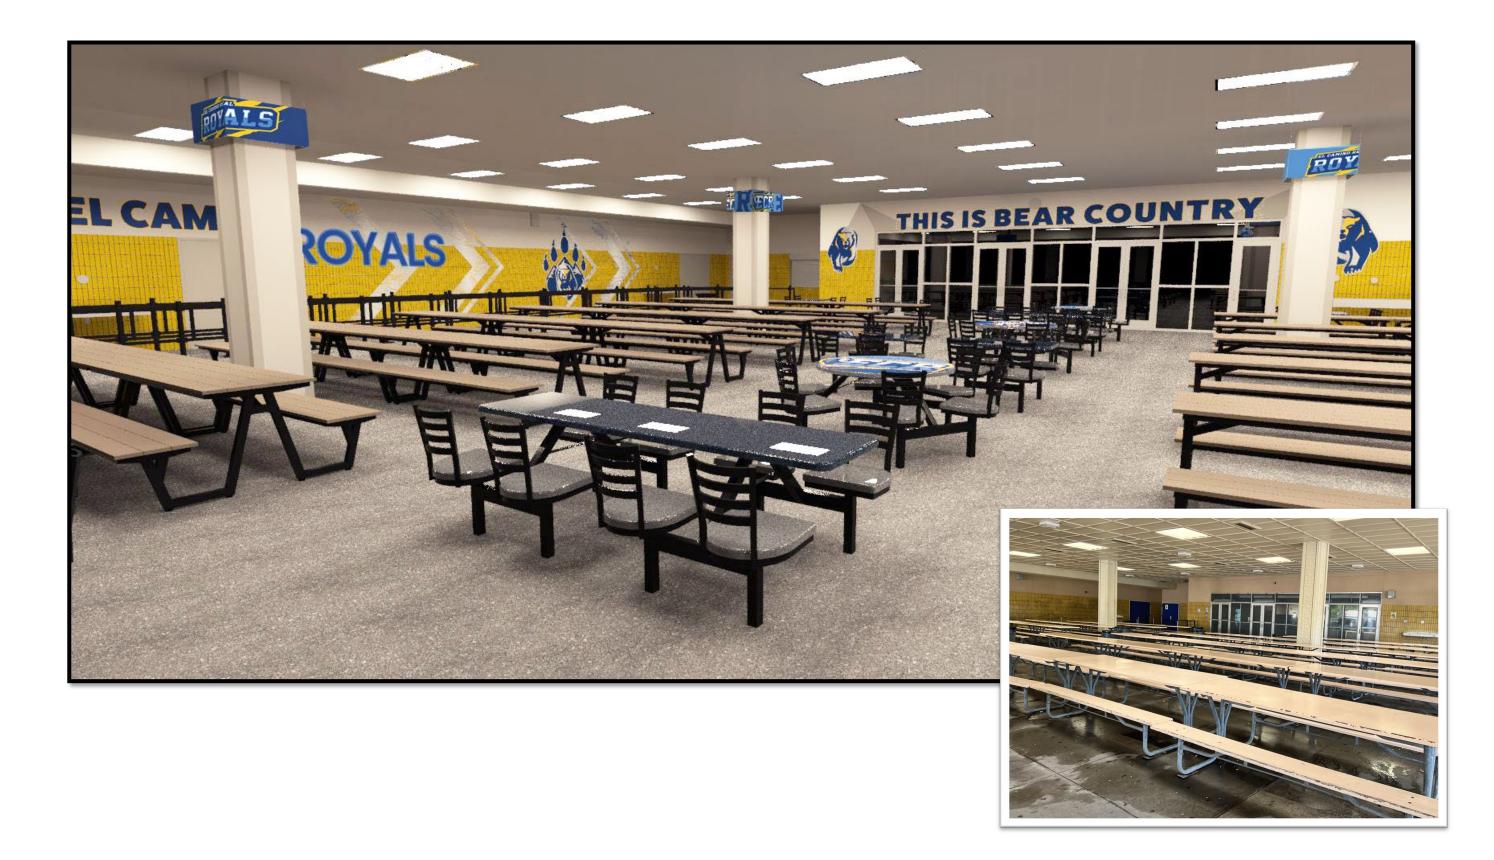

| Ε. | Discussion and Vote to Recommend to    | Vote | F.         | 10 m |
|----|----------------------------------------|------|------------|------|
|    | the Full Board Approval of the         |      | Delgado/R. |      |
|    | Proposed Cafeteria Facilities Upgrade. |      | Guinto     |      |

Purpose Presenter Ti

Time

Prior to the Vote to Recommend, Mr. Delgado, Chief Information Officer, and Mr. Guinto, Director, Technology, will discuss the proposed Cafeteria Facilities Upgrade.

#### BRIEF SUMMARY:

Part of the capitalization project is to refresh our cafeteria. The goals for this refresh are the following:

- Incorporate ECR new branding and potential partnerships with local vendors, community, etc.
- Further boosting the appeal of the cafeteria will lead to increased sales.
- Provide more seating for students.
- Make the cafeteria line more efficient by adding another lane.

Attached is the design visualization rendered by PH Designs. The projected start of this project will be summer of 2023.

| F. | Discussion and Vote to Recommend to | Vote | Gregory | 10 m |
|----|-------------------------------------|------|---------|------|
|    | the Full Board Approval of the      |      | Wood    |      |
|    | Proposed 2023-2024 Food Service     |      |         |      |
|    | Contract with Chartwells            |      |         |      |