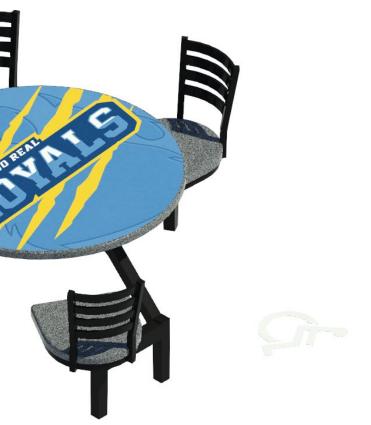

#### BRIEF SUMMARY:

Part of the capitalization project is to refresh our gymnasium. The goals for this refresh are the following: · Incorporate ECR new branding and potential partnerships with local vendors, community, etc. · Increase the morale of our athletes and provide a sense of ownership of the facility. · Increase the appeal of our gymnasium not only for home games but also for other events such as welcome week, orientation, etc. Attached is the design visualization rendered by PH Designs. The projected start of this project will be summer of 2023.