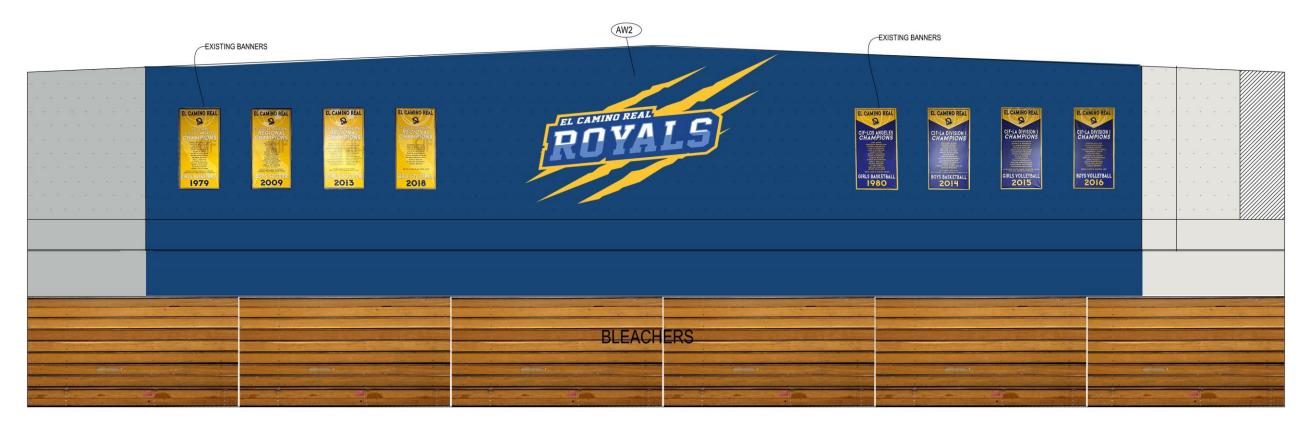

#### BRIEF SUMMARY:

Part of the capitalization project is to refresh our gymnasium. The goals for this refresh are the following: · Incorporate ECR new branding and potential partnerships with local vendors, community, etc. · Increase the morale of our athletes and provide a sense of ownership of the facility. · Increase the appeal of our gymnasium not only for home games but also for other events such as welcome week, orientation, etc. Attached is the design visualization rendered by PH Designs. The projected start of this project will be summer of 2023.