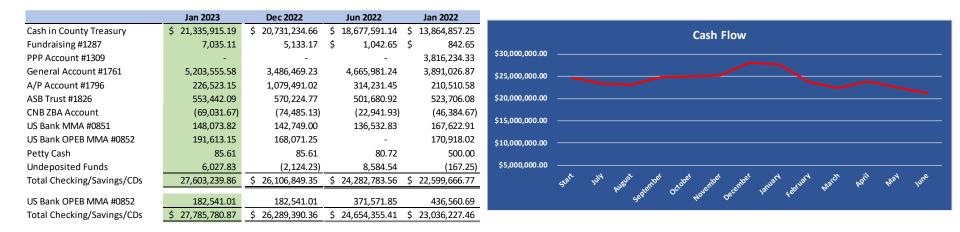

1. Cash in County/LACOE Acct. balance - \$22.7M unrestricted; CD-like interestgenerating account; trending upward and our cash position is improving;

2. Total Bank Balances - \$28.081M

3. Other assets section starting with 9150 reflects another \$28M on our balance sheet