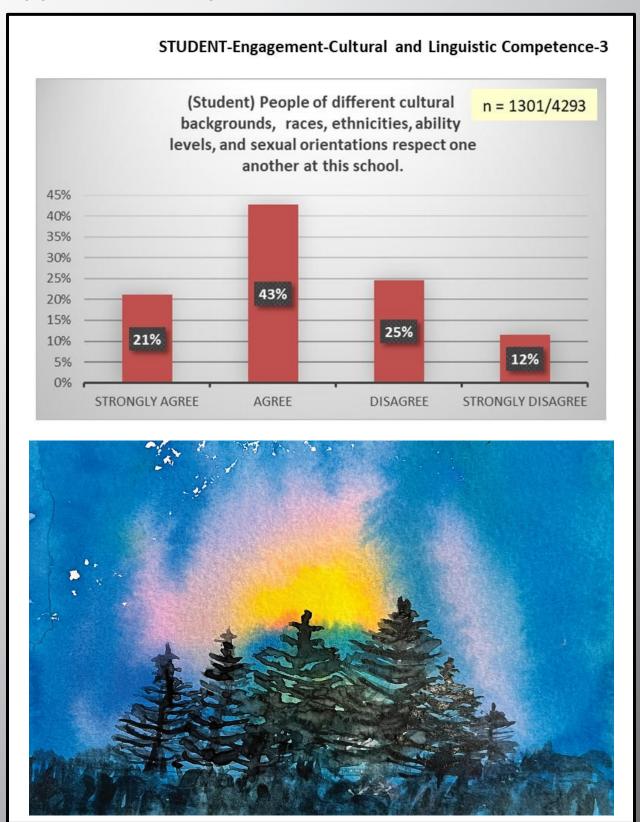

#### **Engagement**

- Cultural and Linguistic Competence
  - o <u>Faculty</u> ..... 9-10
  - o Staff ..... 11
  - o Parent ..... 12-13
  - o Student ..... 14-16
- Relationship
  - o <u>Faculty</u> ..... 17
  - o Staff ..... 18
  - o Parent ..... 19-20
  - o Student ..... 21-22
- School Participation
  - o <u>Faculty</u> ..... 23-26
  - o Staff ..... 27
  - o Student .....28