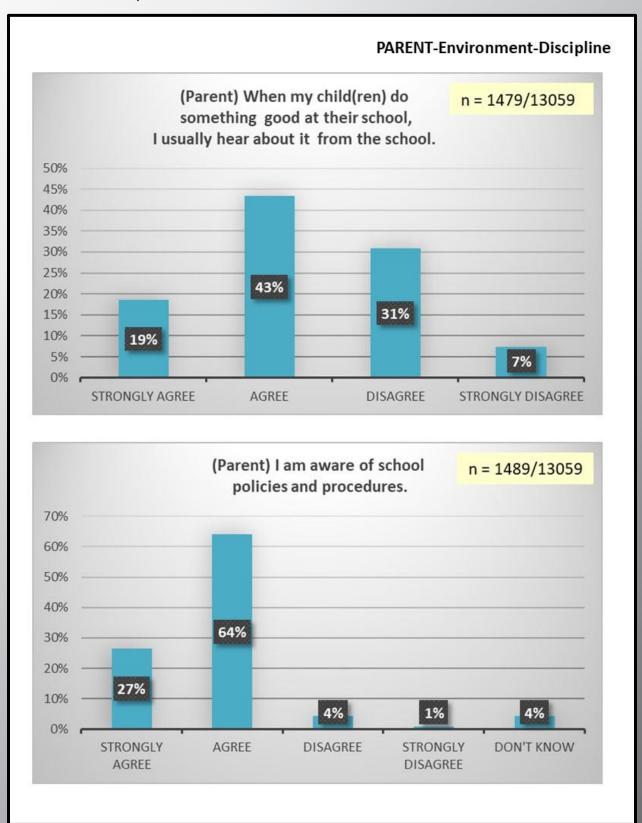

#### **Environment**

- Physical Environment
  - Faculty ..... 43
  - o Staff ..... 44
  - o Parent ..... 45
  - o Student ..... 46
- Instructional Environment
  - o <u>Faculty</u> ..... 47-48
  - o Parent ..... 49
  - o Student ..... 50-51
- Mental Health
  - o <u>Faculty</u> ..... 52
  - o Student ..... 53
- Discipline
  - o Faculty ..... 54-55
  - o Staff ..... 56-57
  - o <u>Parent</u> ..... 58