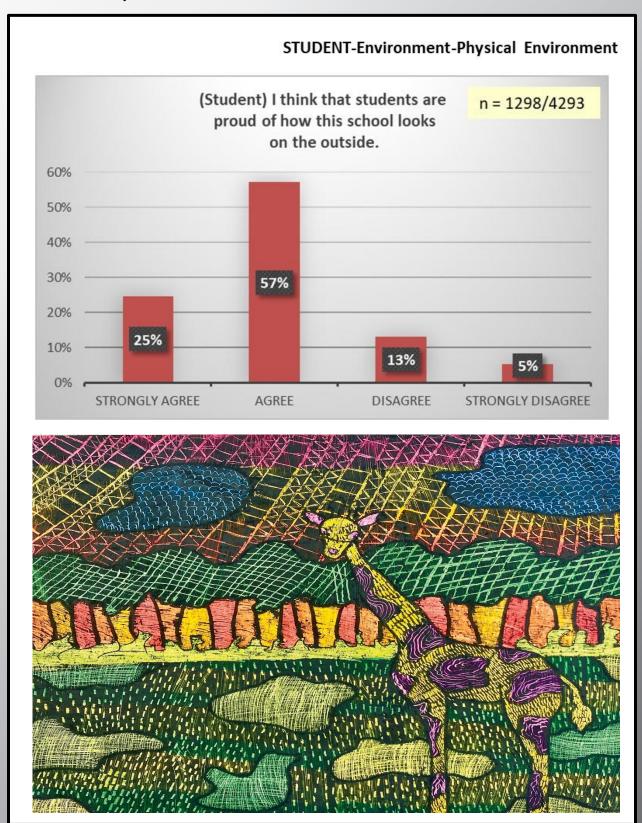

#### **Environment**

- Physical Environment
  - Faculty ..... 43
  - o Staff ..... 44
  - o Parent ..... 45
  - o Student ..... 46
- Instructional Environment
  - o <u>Faculty</u> ..... 47-48
  - o Parent ..... 49
  - o Student ..... 50-51
- Mental Health
  - o <u>Faculty</u> ..... 52
  - o Student ..... 53
- Discipline
  - o Faculty ..... 54-55
  - o Staff ..... 56-57
  - o <u>Parent</u> ..... 58