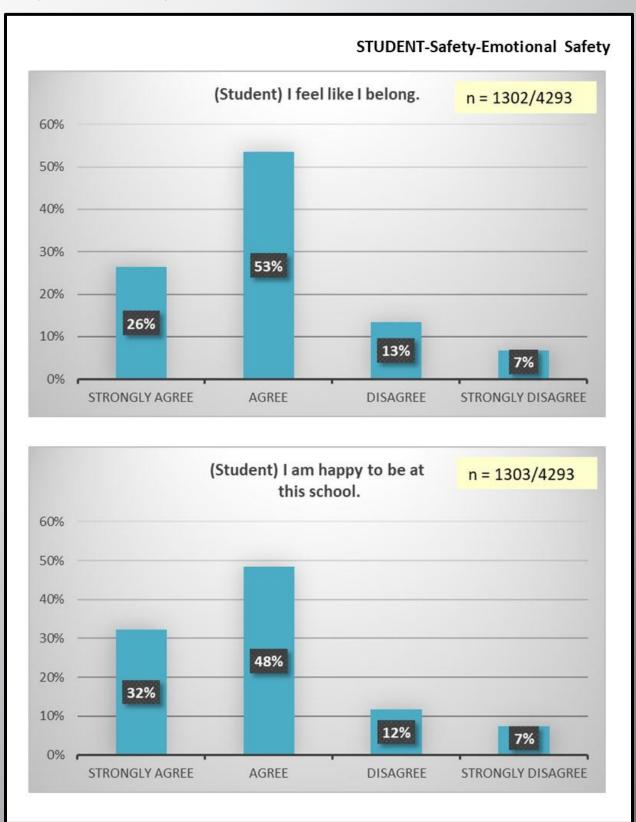

#### Safety

- Emotional Safety
  - o <u>Faculty</u> ..... 30
  - o Staff ..... 31
  - o Parent ..... 32
  - o Student ..... 33
- Physical Safety
  - o Staff ..... 34
  - Student ..... 35
- Bullying/Cyberbullying
  - o Faculty ..... 36
  - o Student..... 37
- Emergency Readiness and Management
  - o Faculty ..... 38
  - o Staff ..... 39
  - o Parent ..... 40
  - o Student ..... 41