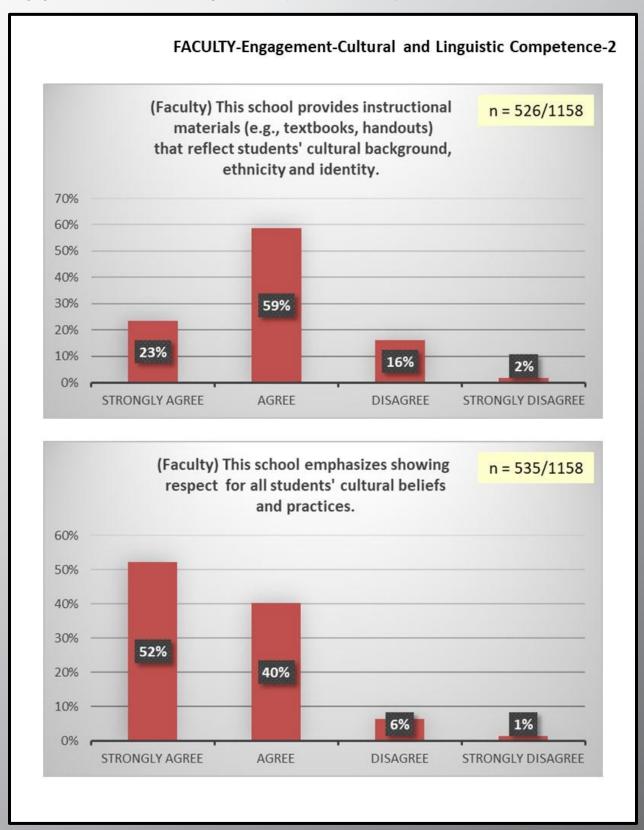

#### **Engagement**

- Cultural and Linguistic Competence
  - o <u>Faculty</u> ..... 9-10
  - o Staff ..... 11
  - o Parent ..... 12-13
  - o Student ..... 14-16
- Relationship
  - o <u>Faculty</u> ..... 17
  - o Staff ..... 18
  - o Parent ..... 19-20
  - o Student ..... 21-22
- School Participation
  - o <u>Faculty</u> ..... 23-26
  - o Staff ..... 27
  - o Student .....28