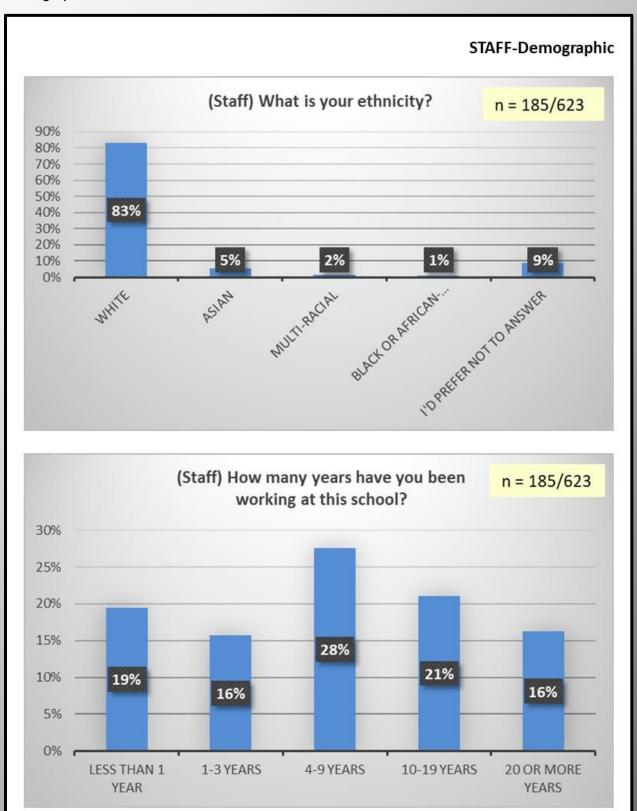

#### **Demographics**

- <u>Faculty</u> ..... 4
- Staff .... 5
- Parent ..... 6
- Student ..... 7