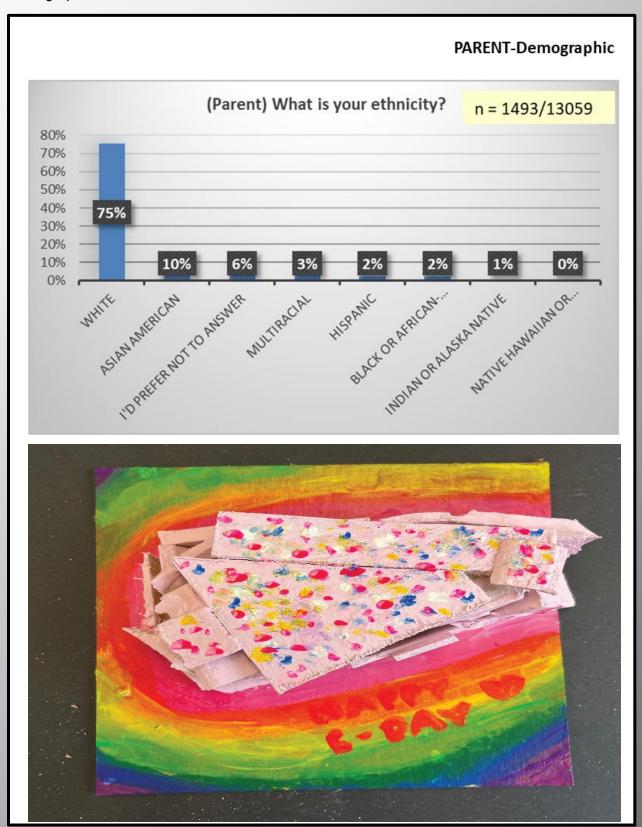

#### **Demographics**

- <u>Faculty</u> ..... 4
- Staff .... 5
- Parent ..... 6
- Student ..... 7