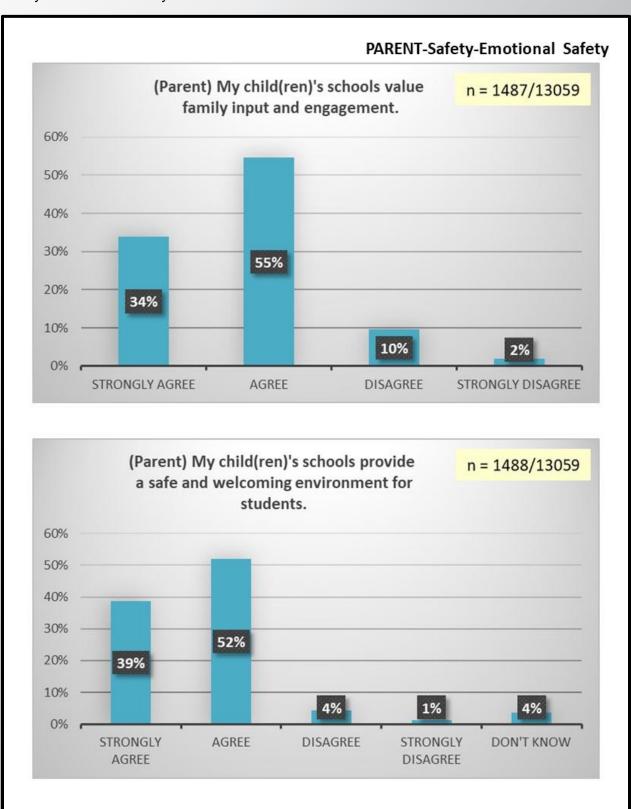

#### Safety

- Emotional Safety
  - o <u>Faculty</u> ..... 30
  - o Staff ..... 31
  - o Parent ..... 32
  - o Student ..... 33
- Physical Safety
  - o Staff ..... 34
  - Student ..... 35
- Bullying/Cyberbullying
  - o Faculty ..... 36
  - o Student..... 37
- Emergency Readiness and Management
  - o Faculty ..... 38
  - o Staff ..... 39
  - o Parent ..... 40
  - o Student ..... 41