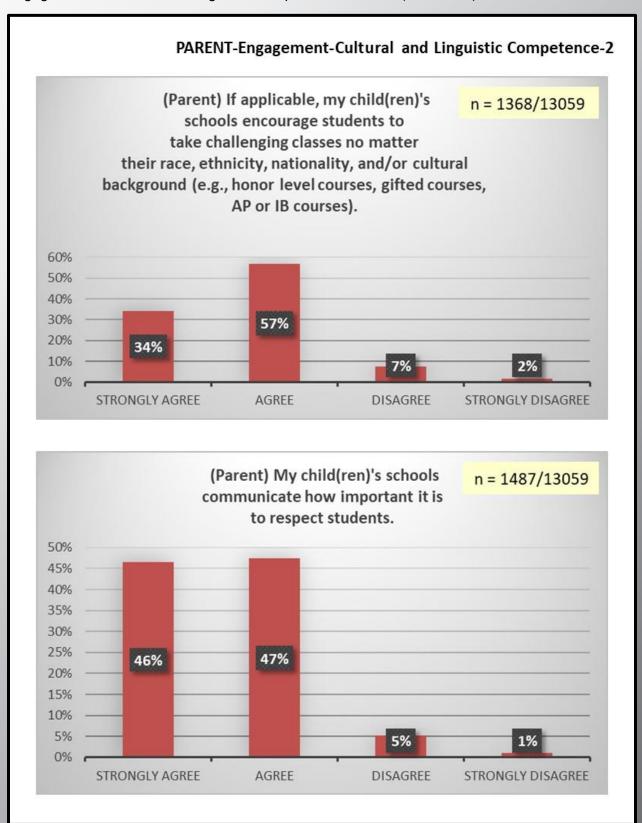

#### **Engagement**

- Cultural and Linguistic Competence
  - o <u>Faculty</u> ..... 9-10
  - o Staff ..... 11
  - o Parent ..... 12-13
  - o Student ..... 14-16
- Relationship
  - o <u>Faculty</u> ..... 17
  - o Staff ..... 18
  - o Parent ..... 19-20
  - o Student ..... 21-22
- School Participation
  - o <u>Faculty</u> ..... 23-26
  - o Staff ..... 27
  - o Student .....28