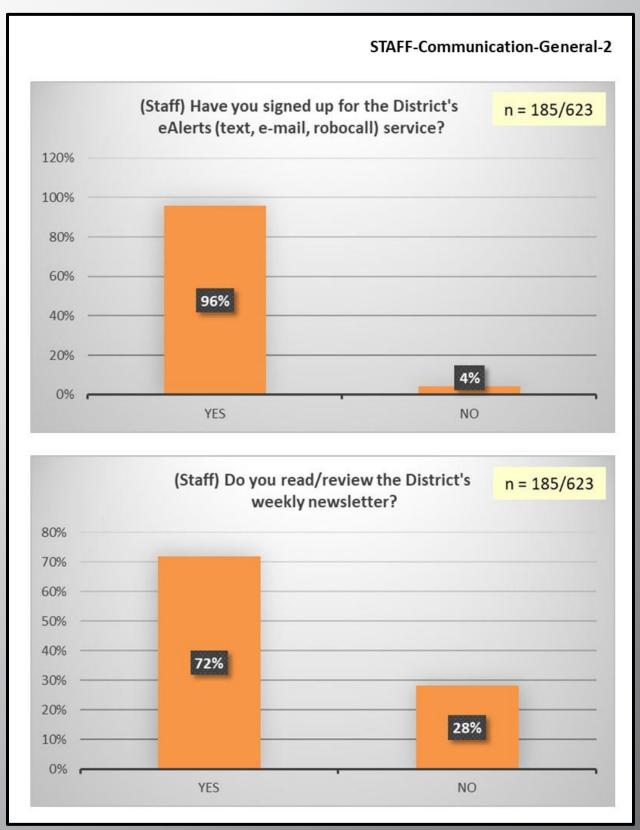

### **Communications**

- General
  - o Faculty ..... 60-62
  - o Staff ..... 63-65
  - o Parent ..... 66-73