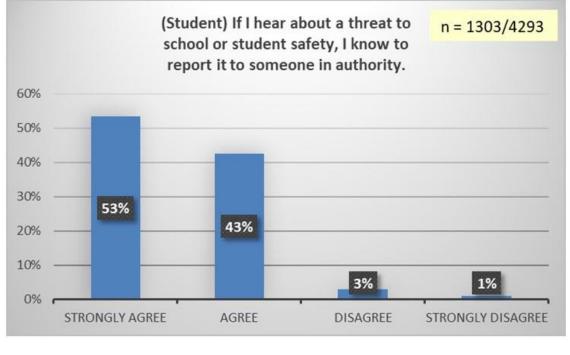

#### Safety

- Emotional Safety
  - o <u>Faculty</u> ..... 30
  - o Staff ..... 31
  - o Parent ..... 32
  - o Student ..... 33
- Physical Safety
  - o Staff ..... 34
  - Student ..... 35
- Bullying/Cyberbullying
  - o Faculty ..... 36
  - o Student..... 37
- Emergency Readiness and Management
  - o Faculty ..... 38
  - o Staff ..... 39
  - o Parent ..... 40
  - o Student ..... 41