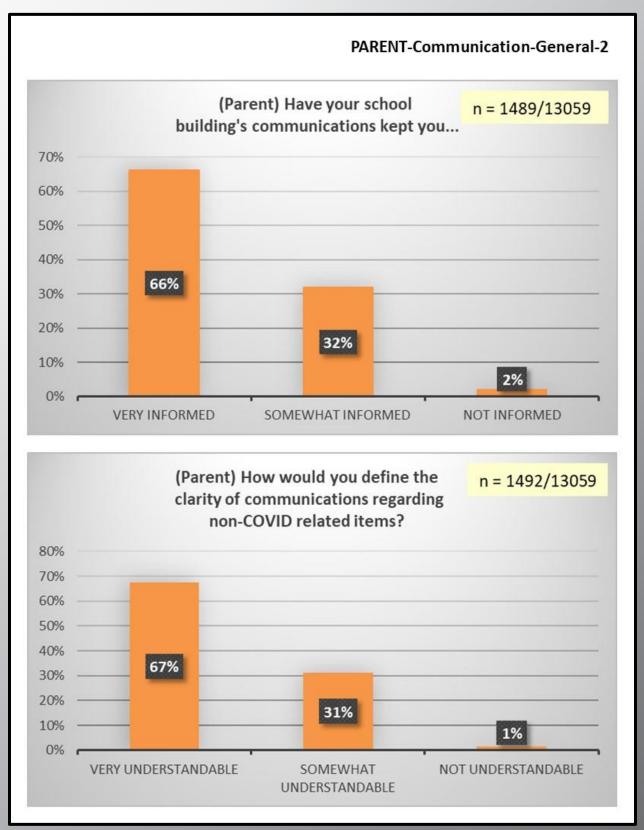

### **Communications**

- General
  - o Faculty ..... 60-62
  - o Staff ..... 63-65
  - o Parent ..... 66-73