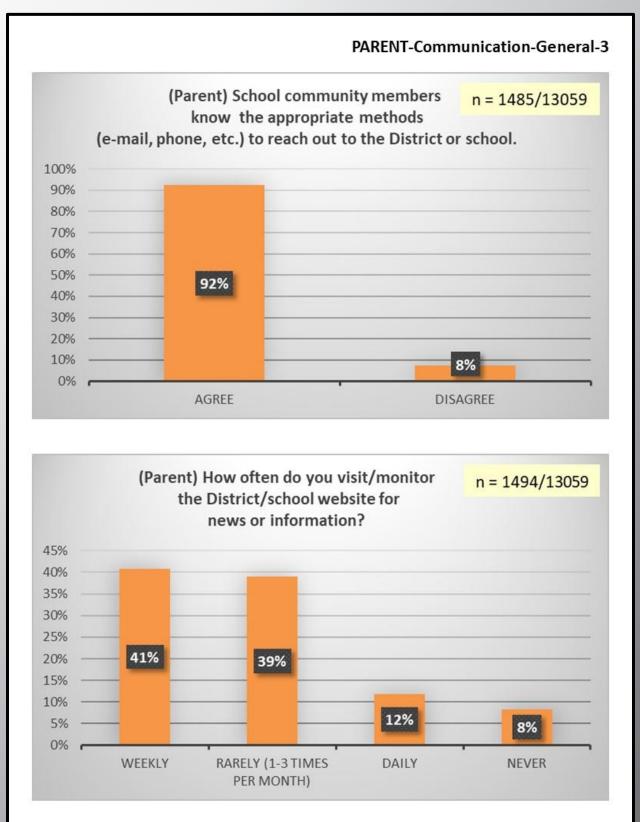

### **Communications**

- General
  - o Faculty ..... 60-62
  - o Staff ..... 63-65
  - o Parent ..... 66-73