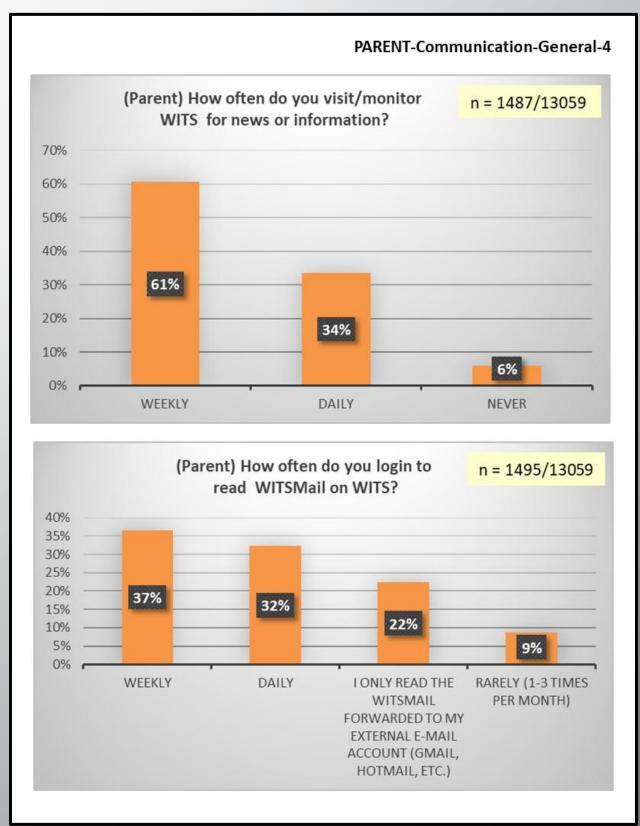

### **Communications**

- General
  - o Faculty ..... 60-62
  - o Staff ..... 63-65
  - o Parent ..... 66-73