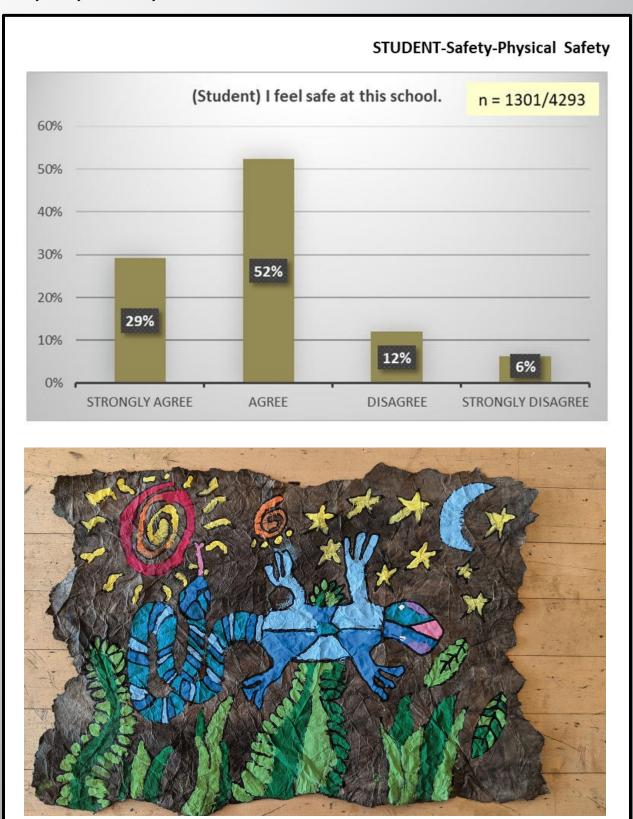

#### Safety

- Emotional Safety
  - o <u>Faculty</u> ..... 30
  - o Staff ..... 31
  - o Parent ..... 32
  - o Student ..... 33
- Physical Safety
  - o Staff ..... 34
  - Student ..... 35
- Bullying/Cyberbullying
  - o Faculty ..... 36
  - o Student..... 37
- Emergency Readiness and Management
  - o Faculty ..... 38
  - o Staff ..... 39
  - o Parent ..... 40
  - o Student ..... 41