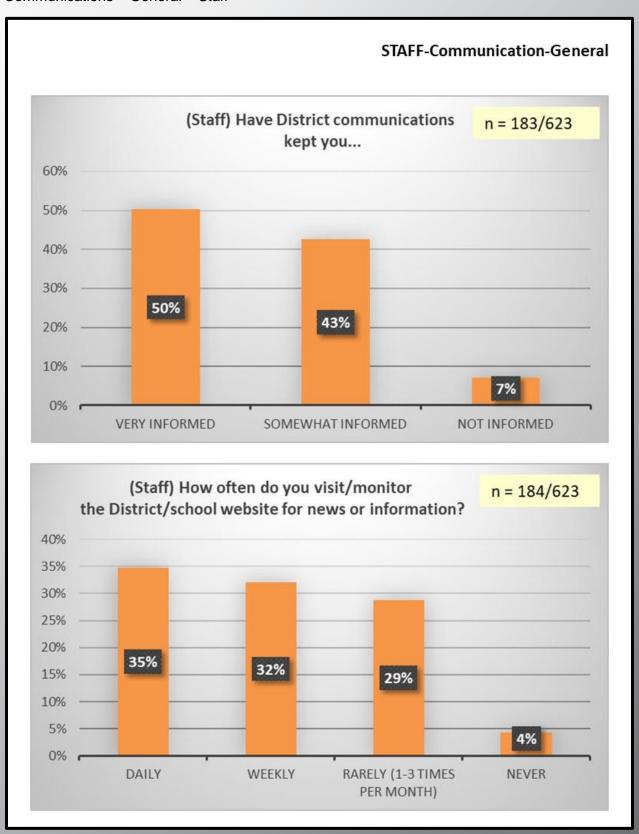

### **Communications**

- General
  - o Faculty ..... 60-62
  - o Staff ..... 63-65
  - o Parent ..... 66-73