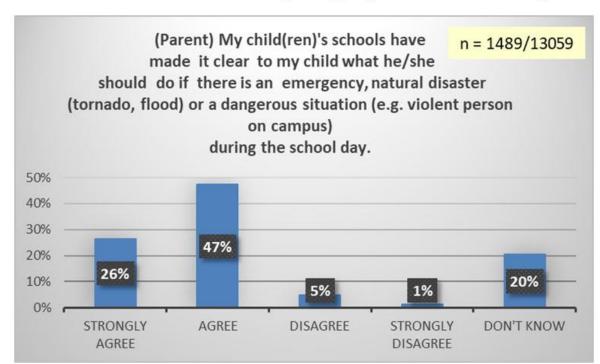

## PARENT-Safety-Emergency Readiness and Management

Dr. Darren J. Brown-Hall, Superintendent of Schools