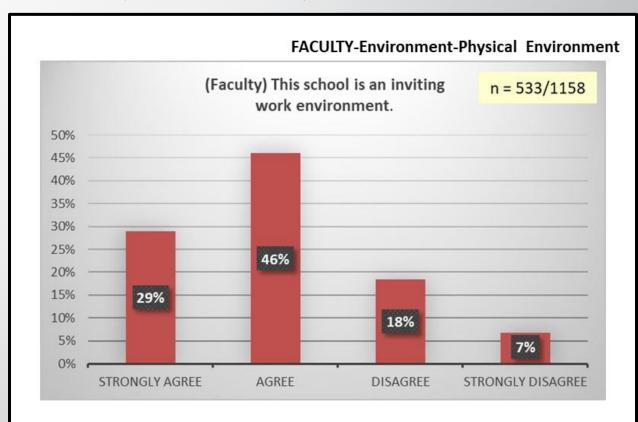

#### **Environment**

- Physical Environment
  - Faculty ..... 43
  - o Staff ..... 44
  - o Parent ..... 45
  - o Student ..... 46
- Instructional Environment
  - o <u>Faculty</u> ..... 47-48
  - o Parent ..... 49
  - o Student ..... 50-51
- Mental Health
  - o <u>Faculty</u> ..... 52
  - o Student ..... 53
- Discipline
  - o Faculty ..... 54-55
  - o Staff ..... 56-57
  - o <u>Parent</u> ..... 58