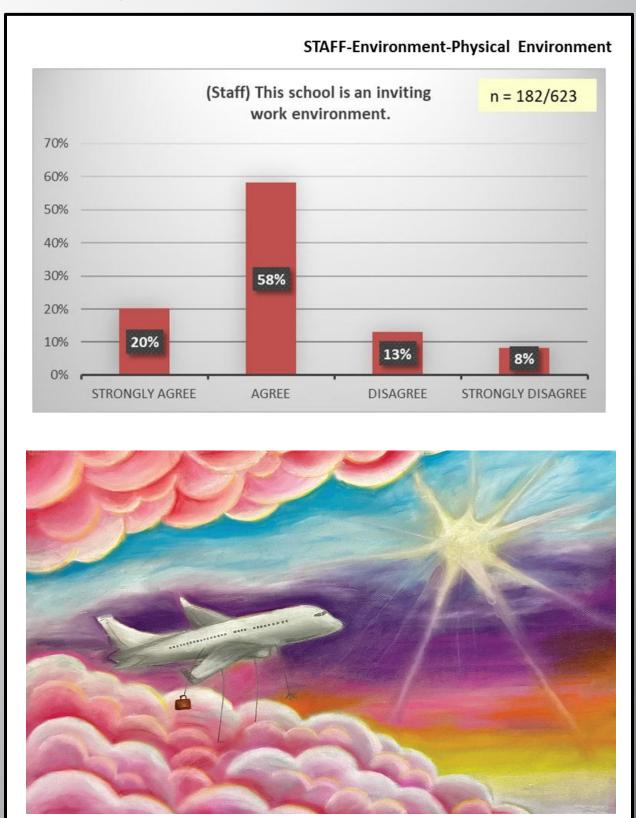

#### **Environment**

- Physical Environment
  - Faculty ..... 43
  - o Staff ..... 44
  - o Parent ..... 45
  - o Student ..... 46
- Instructional Environment
  - o <u>Faculty</u> ..... 47-48
  - o Parent ..... 49
  - o Student ..... 50-51
- Mental Health
  - o <u>Faculty</u> ..... 52
  - o Student ..... 53
- Discipline
  - o Faculty ..... 54-55
  - o Staff ..... 56-57
  - o <u>Parent</u> ..... 58