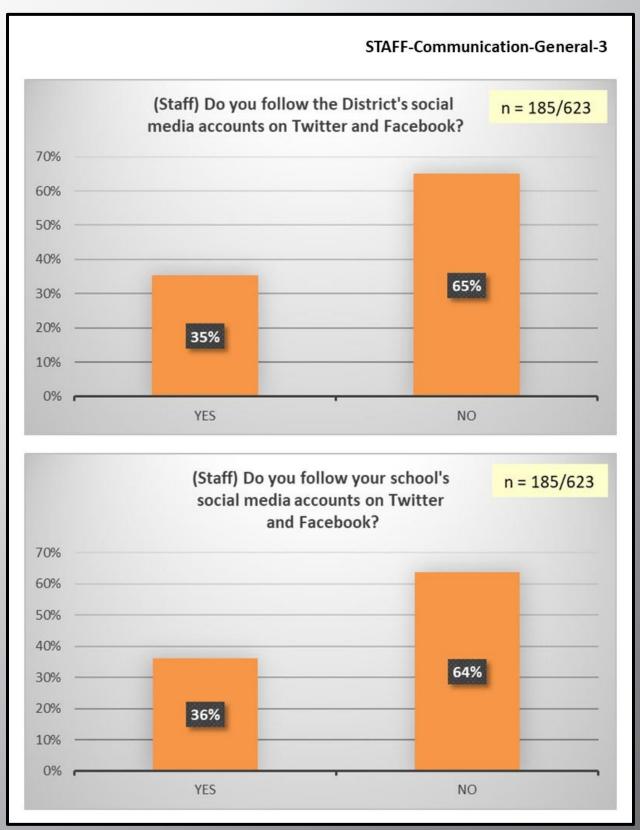

### **Communications**

- General
  - o Faculty ..... 60-62
  - o Staff ..... 63-65
  - o Parent ..... 66-73