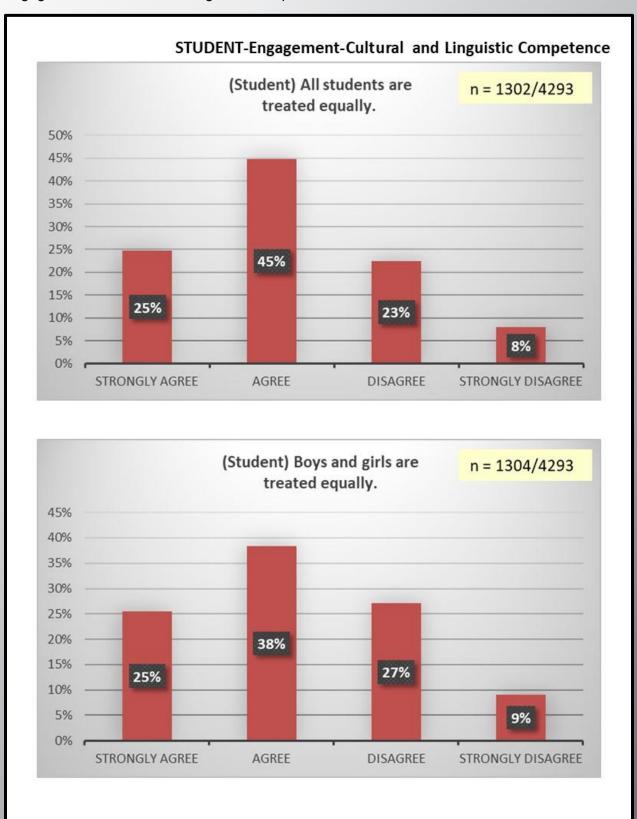

#### **Engagement**

- Cultural and Linguistic Competence
  - o <u>Faculty</u> ..... 9-10
  - o Staff ..... 11
  - o Parent ..... 12-13
  - o Student ..... 14-16
- Relationship
  - o <u>Faculty</u> ..... 17
  - o Staff ..... 18
  - o Parent ..... 19-20
  - o Student ..... 21-22
- School Participation
  - o <u>Faculty</u> ..... 23-26
  - o Staff ..... 27
  - o Student .....28