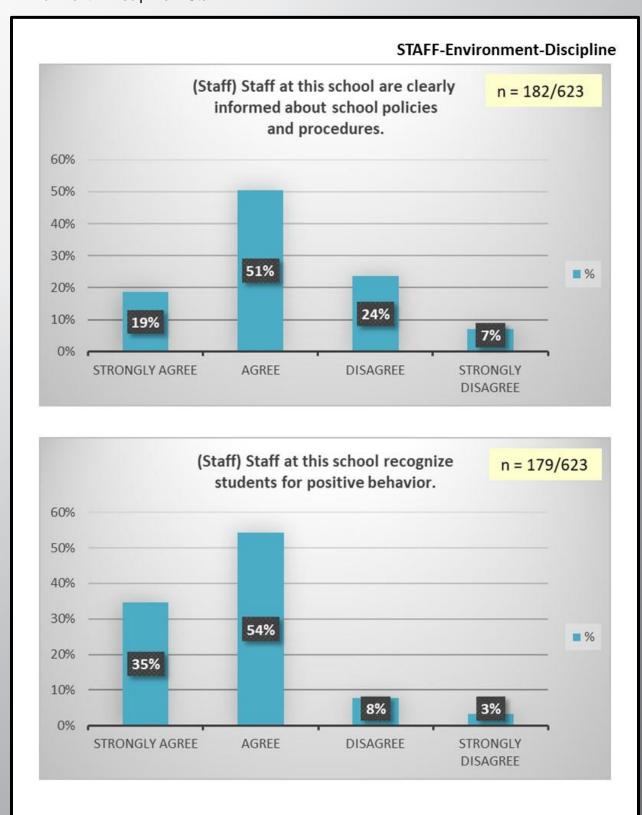

#### **Environment**

- Physical Environment
  - Faculty ..... 43
  - o Staff ..... 44
  - o Parent ..... 45
  - o Student ..... 46
- Instructional Environment
  - o <u>Faculty</u> ..... 47-48
  - o Parent ..... 49
  - o Student ..... 50-51
- Mental Health
  - o <u>Faculty</u> ..... 52
  - o Student ..... 53
- Discipline
  - o Faculty ..... 54-55
  - o Staff ..... 56-57
  - o <u>Parent</u> ..... 58