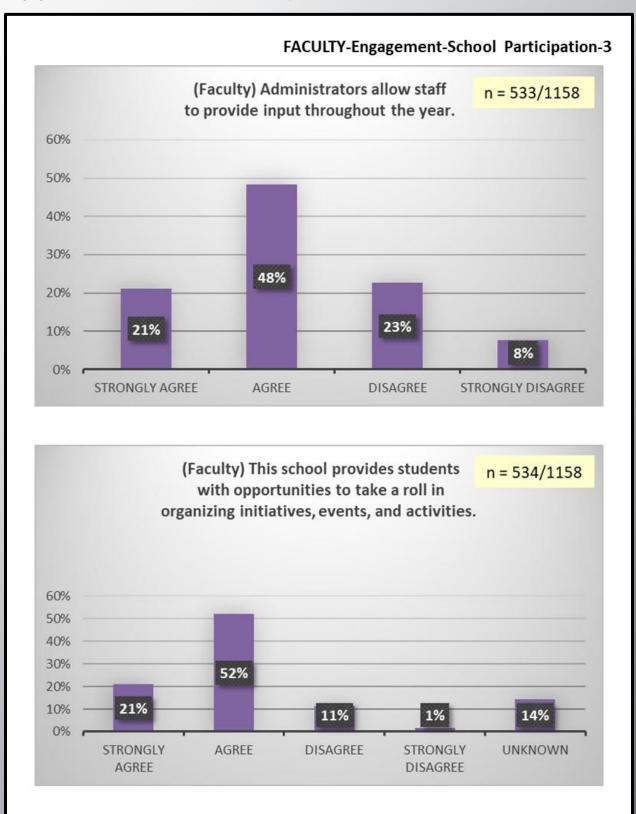

#### **Engagement**

- Cultural and Linguistic Competence
  - o <u>Faculty</u> ..... 9-10
  - o Staff ..... 11
  - o Parent ..... 12-13
  - o Student ..... 14-16
- Relationship
  - o <u>Faculty</u> ..... 17
  - o Staff ..... 18
  - o Parent ..... 19-20
  - o Student ..... 21-22
- School Participation
  - o <u>Faculty</u> ..... 23-26
  - o Staff ..... 27
  - o Student .....28