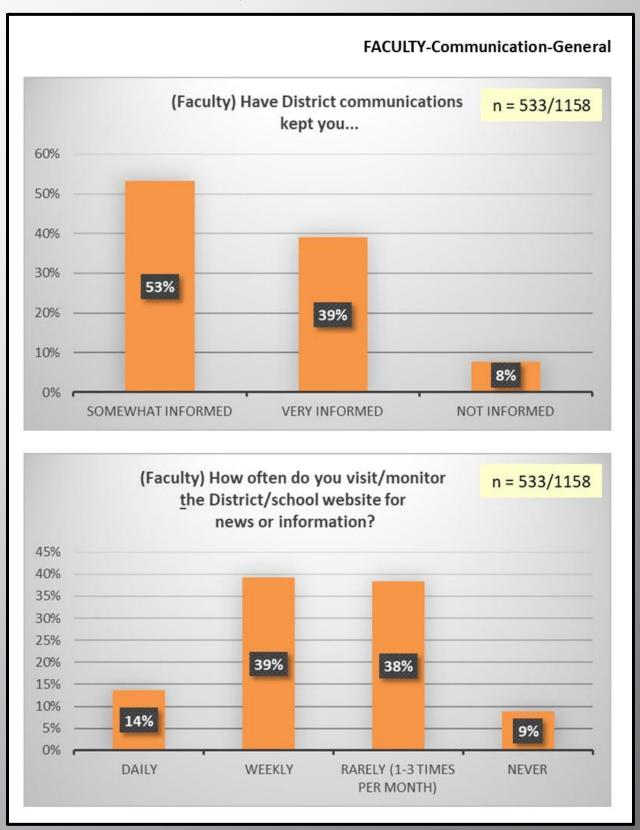

### **Communications**

- General
  - o Faculty ..... 60-62
  - o Staff ..... 63-65
  - o Parent ..... 66-73