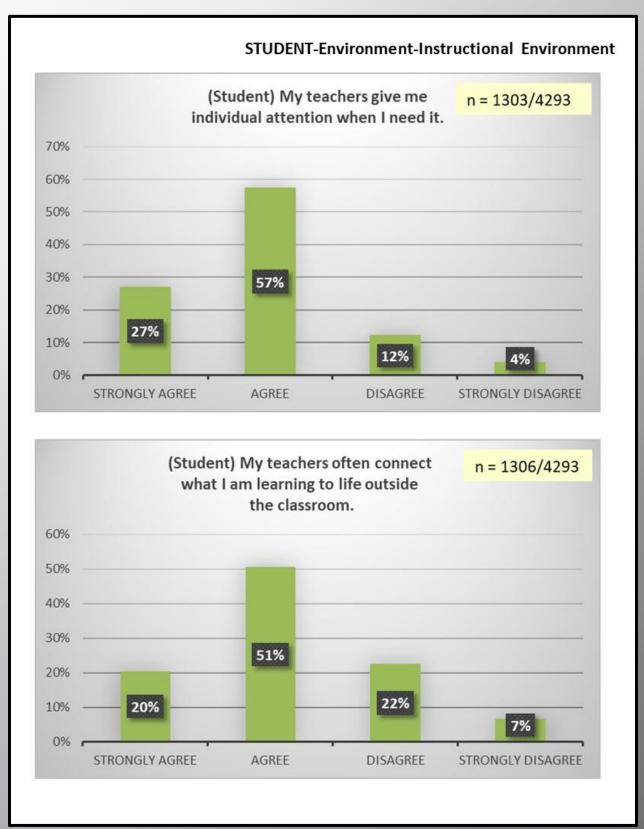

#### **Environment**

- Physical Environment
  - Faculty ..... 43
  - o Staff ..... 44
  - o Parent ..... 45
  - o Student ..... 46
- Instructional Environment
  - o <u>Faculty</u> ..... 47-48
  - o Parent ..... 49
  - o Student ..... 50-51
- Mental Health
  - o <u>Faculty</u> ..... 52
  - o Student ..... 53
- Discipline
  - o Faculty ..... 54-55
  - o Staff ..... 56-57
  - o <u>Parent</u> ..... 58