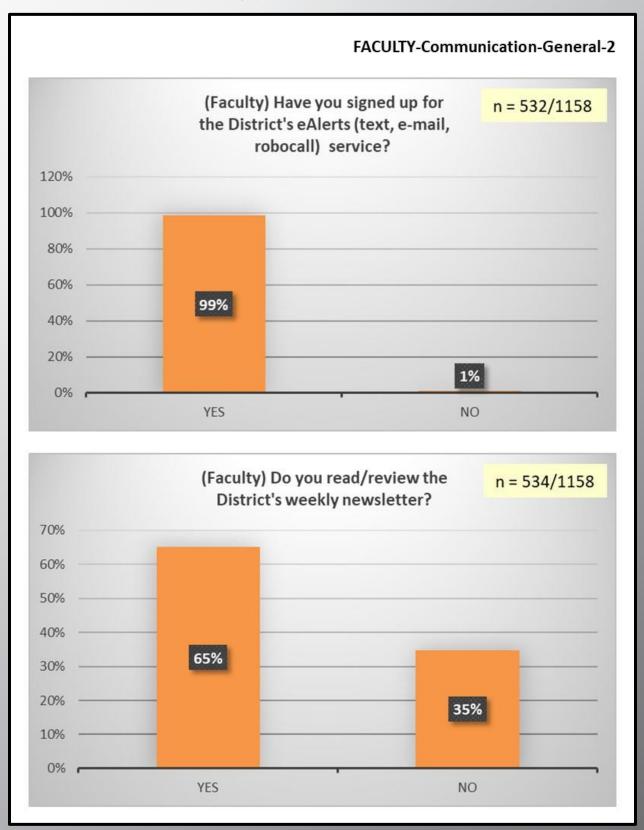

### **Communications**

- General
  - o Faculty ..... 60-62
  - o Staff ..... 63-65
  - o Parent ..... 66-73