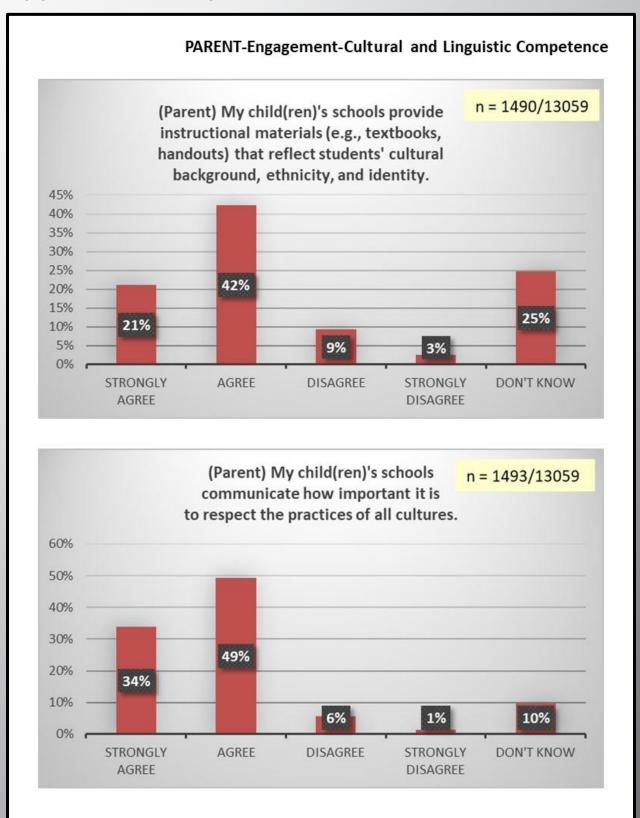

#### **Engagement**

- Cultural and Linguistic Competence
  - o <u>Faculty</u> ..... 9-10
  - o Staff ..... 11
  - o Parent ..... 12-13
  - o Student ..... 14-16
- Relationship
  - o <u>Faculty</u> ..... 17
  - o Staff ..... 18
  - o Parent ..... 19-20
  - o Student ..... 21-22
- School Participation
  - o <u>Faculty</u> ..... 23-26
  - o Staff ..... 27
  - o Student .....28