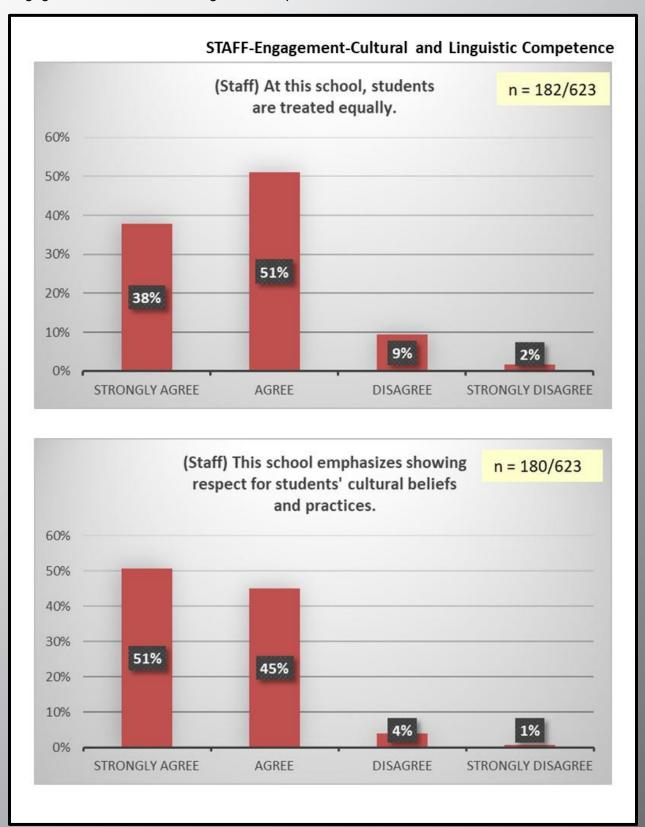

#### **Engagement**

- Cultural and Linguistic Competence
  - o <u>Faculty</u> ..... 9-10
  - o Staff ..... 11
  - o Parent ..... 12-13
  - o Student ..... 14-16
- Relationship
  - o <u>Faculty</u> ..... 17
  - o Staff ..... 18
  - o Parent ..... 19-20
  - o Student ..... 21-22
- School Participation
  - o <u>Faculty</u> ..... 23-26
  - o Staff ..... 27
  - o Student .....28