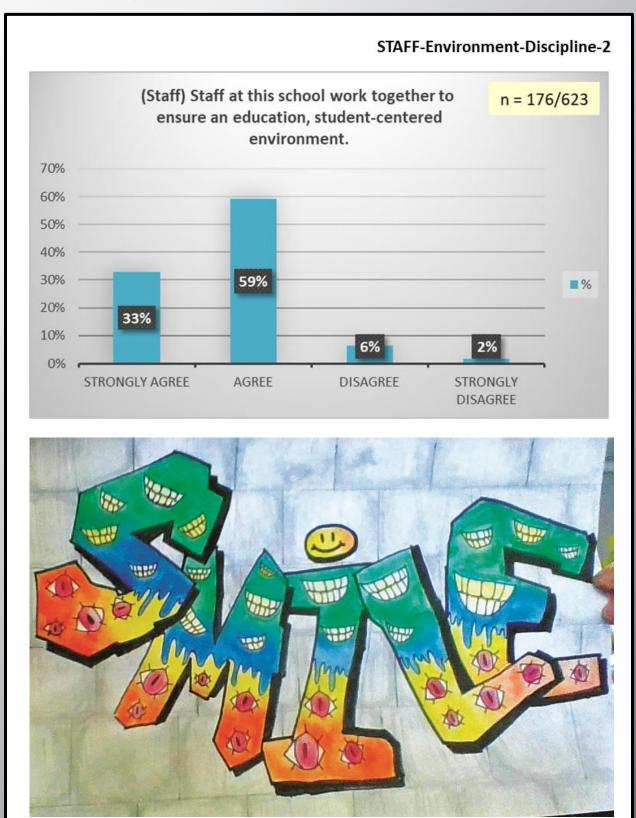

#### **Environment**

- Physical Environment
  - Faculty ..... 43
  - o Staff ..... 44
  - o Parent ..... 45
  - o Student ..... 46
- Instructional Environment
  - o <u>Faculty</u> ..... 47-48
  - o Parent ..... 49
  - o Student ..... 50-51
- Mental Health
  - o <u>Faculty</u> ..... 52
  - o Student ..... 53
- Discipline
  - o Faculty ..... 54-55
  - o Staff ..... 56-57
  - o <u>Parent</u> ..... 58