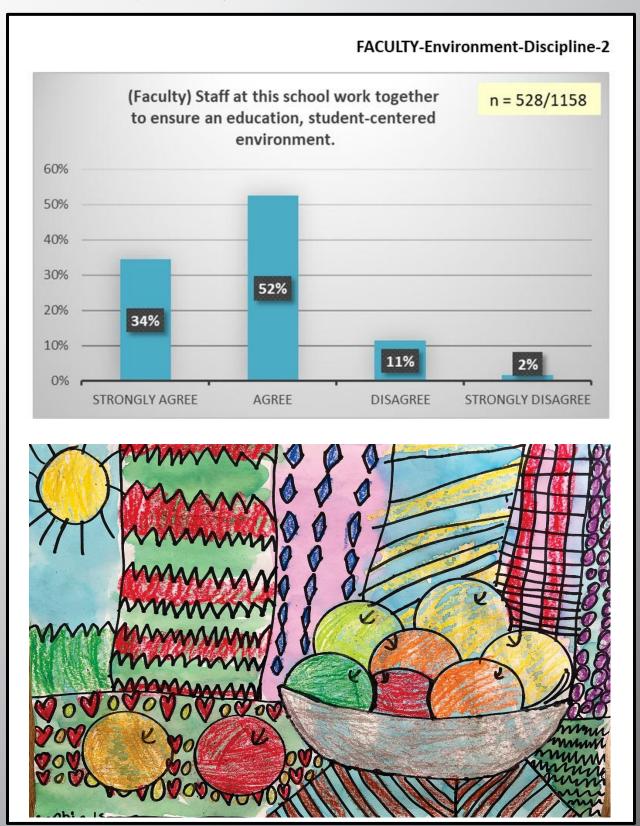

#### **Environment**

- Physical Environment
  - Faculty ..... 43
  - o Staff ..... 44
  - o Parent ..... 45
  - o Student ..... 46
- Instructional Environment
  - o <u>Faculty</u> ..... 47-48
  - o Parent ..... 49
  - o Student ..... 50-51
- Mental Health
  - o <u>Faculty</u> ..... 52
  - o Student ..... 53
- Discipline
  - o Faculty ..... 54-55
  - o Staff ..... 56-57
  - o <u>Parent</u> ..... 58