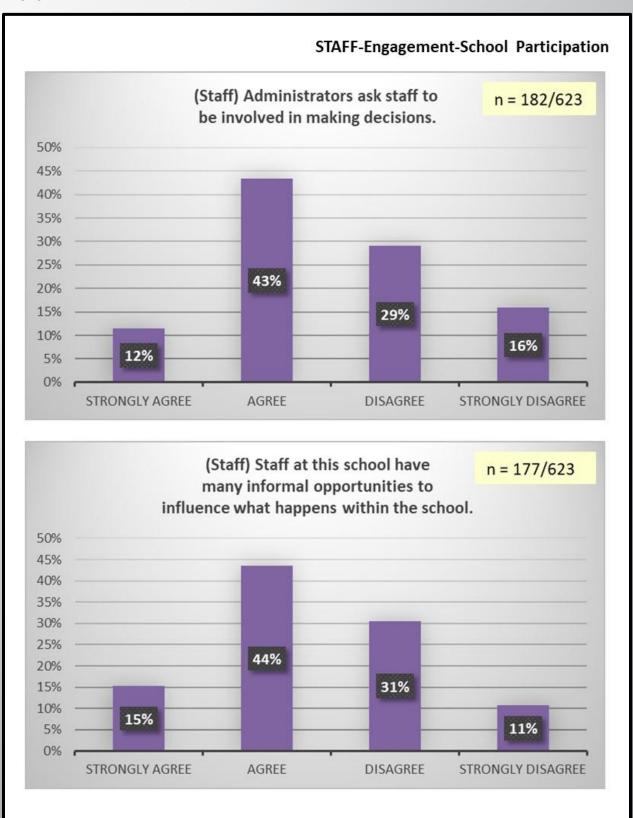

#### **Engagement**

- Cultural and Linguistic Competence
  - o <u>Faculty</u> ..... 9-10
  - o Staff ..... 11
  - o Parent ..... 12-13
  - o Student ..... 14-16
- Relationship
  - o <u>Faculty</u> ..... 17
  - o Staff ..... 18
  - o Parent ..... 19-20
  - o Student ..... 21-22
- School Participation
  - o <u>Faculty</u> ..... 23-26
  - o Staff ..... 27
  - o Student .....28