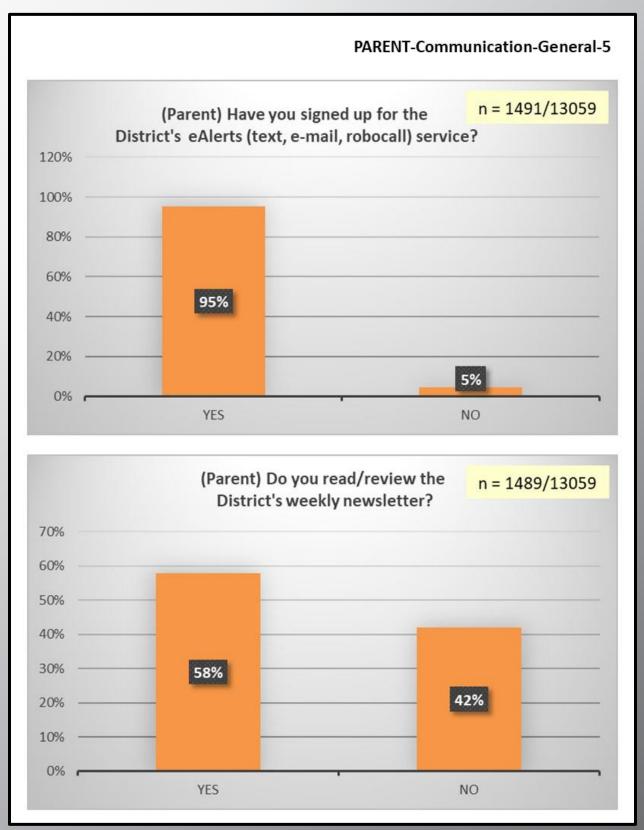

### **Communications**

- General
  - o Faculty ..... 60-62
  - o Staff ..... 63-65
  - o Parent ..... 66-73