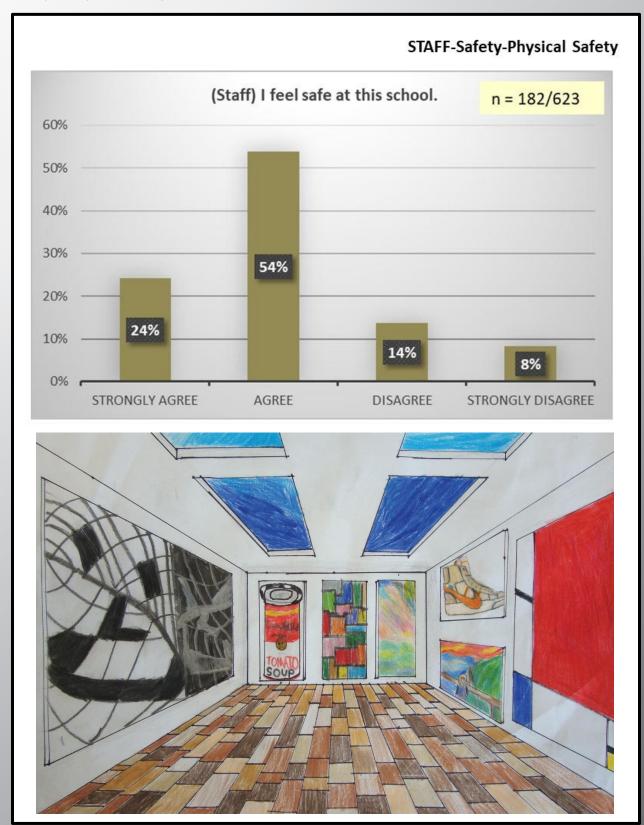

#### Safety

- Emotional Safety
  - o <u>Faculty</u> ..... 30
  - o Staff ..... 31
  - o Parent ..... 32
  - o Student ..... 33
- Physical Safety
  - o Staff ..... 34
  - Student ..... 35
- Bullying/Cyberbullying
  - o Faculty ..... 36
  - o Student..... 37
- Emergency Readiness and Management
  - o Faculty ..... 38
  - o Staff ..... 39
  - o Parent ..... 40
  - o Student ..... 41