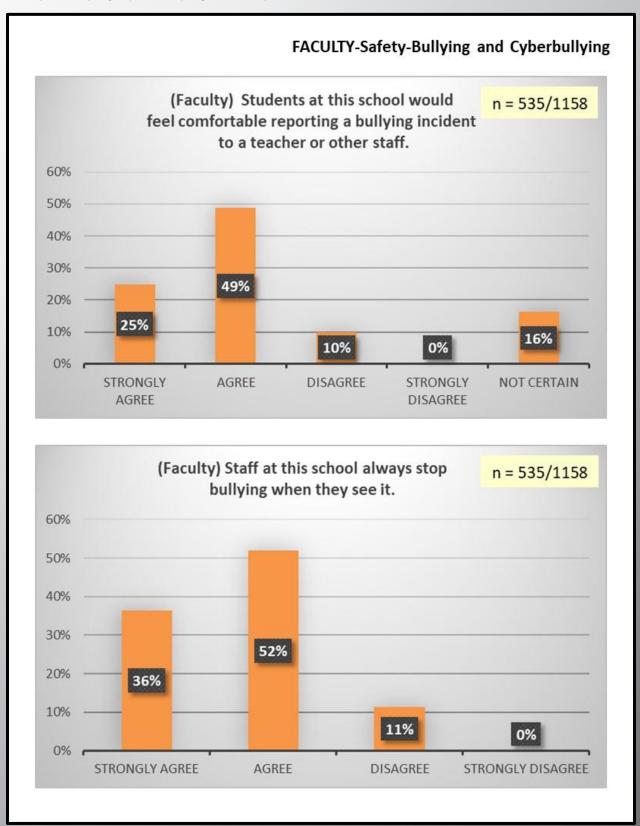

#### Safety

- Emotional Safety
  - o <u>Faculty</u> ..... 30
  - o Staff ..... 31
  - o Parent ..... 32
  - o Student ..... 33
- Physical Safety
  - o Staff ..... 34
  - Student ..... 35
- Bullying/Cyberbullying
  - o Faculty ..... 36
  - o Student..... 37
- Emergency Readiness and Management
  - o Faculty ..... 38
  - o Staff ..... 39
  - o Parent ..... 40
  - o Student ..... 41