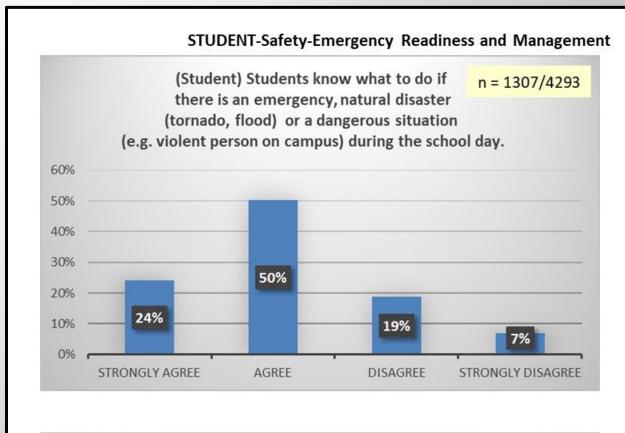

#### Safety

- Emotional Safety
  - o <u>Faculty</u> ..... 30
  - o Staff ..... 31
  - o Parent ..... 32
  - o Student ..... 33
- Physical Safety
  - o Staff ..... 34
  - Student ..... 35
- Bullying/Cyberbullying
  - o Faculty ..... 36
  - o Student..... 37
- Emergency Readiness and Management
  - o Faculty ..... 38
  - o Staff ..... 39
  - o Parent ..... 40
  - o Student ..... 41