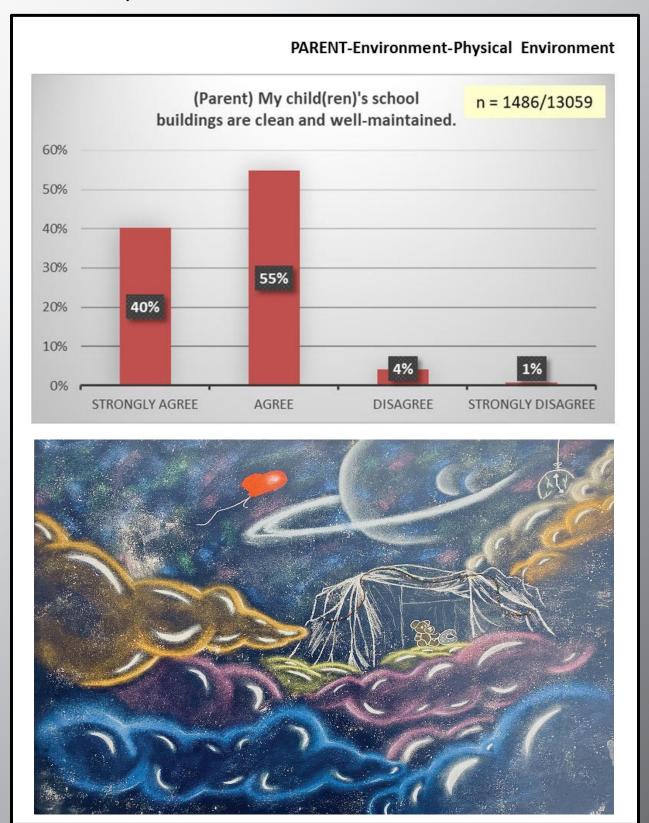

#### **Environment**

- Physical Environment
  - Faculty ..... 43
  - o Staff ..... 44
  - o Parent ..... 45
  - o Student ..... 46
- Instructional Environment
  - o <u>Faculty</u> ..... 47-48
  - o Parent ..... 49
  - o Student ..... 50-51
- Mental Health
  - o <u>Faculty</u> ..... 52
  - o Student ..... 53
- Discipline
  - o Faculty ..... 54-55
  - o Staff ..... 56-57
  - o <u>Parent</u> ..... 58