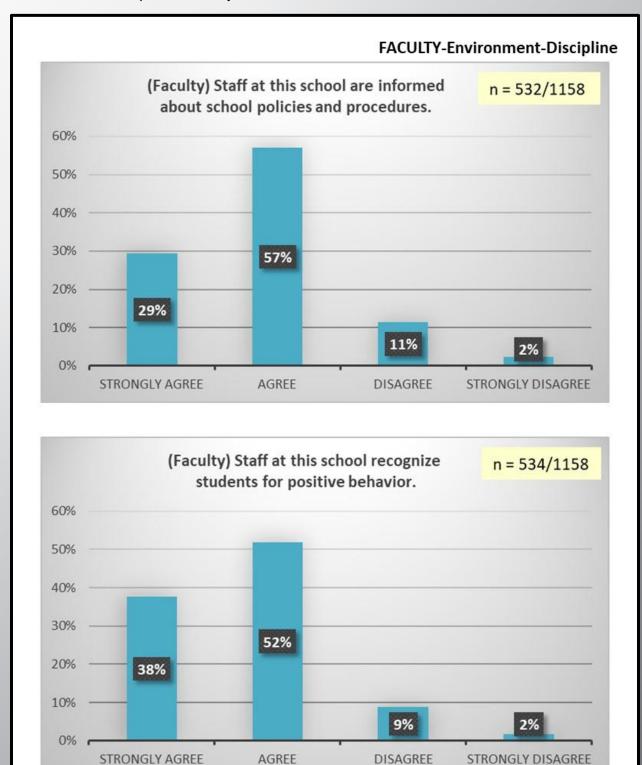

#### **Environment**

- Physical Environment
  - Faculty ..... 43
  - o Staff ..... 44
  - o Parent ..... 45
  - o Student ..... 46
- Instructional Environment
  - o <u>Faculty</u> ..... 47-48
  - o Parent ..... 49
  - o Student ..... 50-51
- Mental Health
  - o <u>Faculty</u> ..... 52
  - o Student ..... 53
- Discipline
  - o Faculty ..... 54-55
  - o Staff ..... 56-57
  - o <u>Parent</u> ..... 58