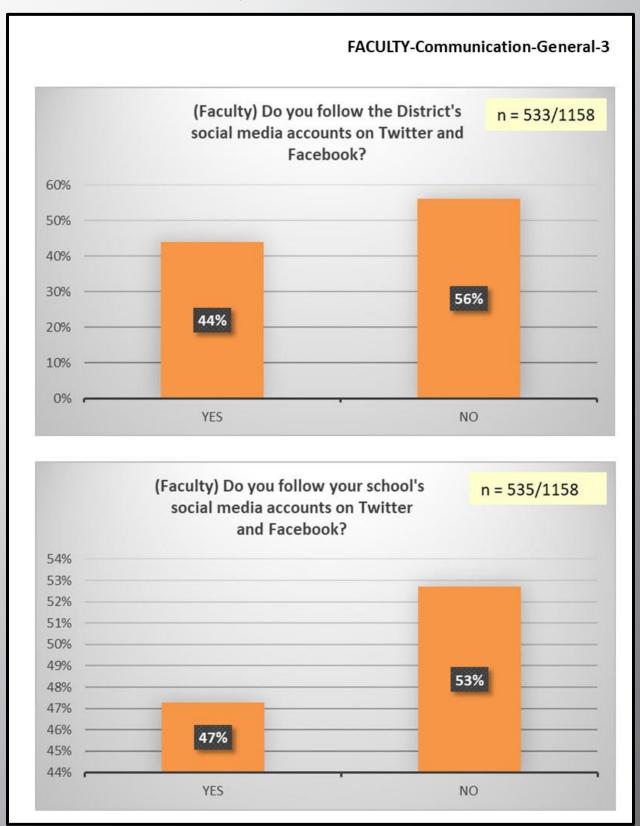

### **Communications**

- General
  - o Faculty ..... 60-62
  - o Staff ..... 63-65
  - o Parent ..... 66-73