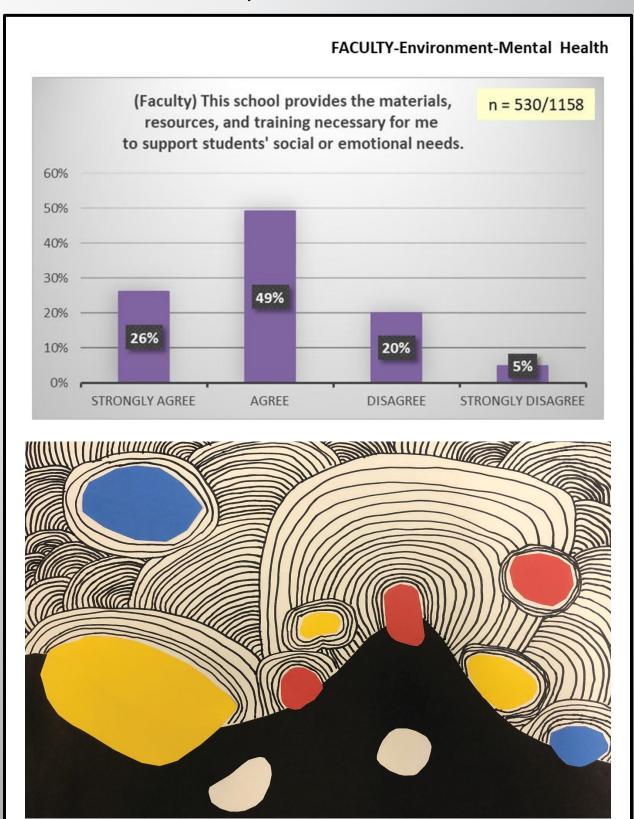

#### **Environment**

- Physical Environment
  - Faculty ..... 43
  - o Staff ..... 44
  - o Parent ..... 45
  - o Student ..... 46
- Instructional Environment
  - o <u>Faculty</u> ..... 47-48
  - o Parent ..... 49
  - o Student ..... 50-51
- Mental Health
  - o <u>Faculty</u> ..... 52
  - o Student ..... 53
- Discipline
  - o Faculty ..... 54-55
  - o Staff ..... 56-57
  - o <u>Parent</u> ..... 58