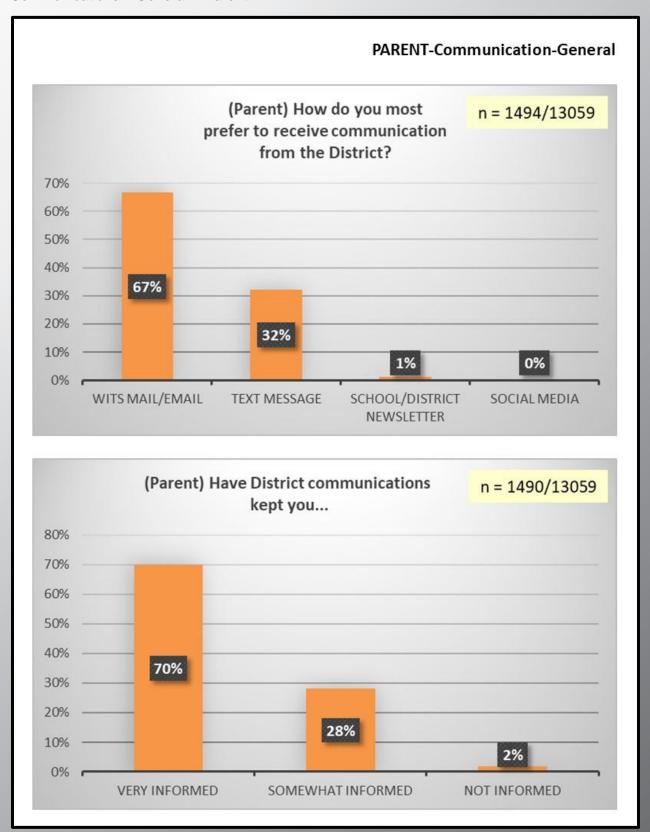

### **Communications**

- General
  - o Faculty ..... 60-62
  - o Staff ..... 63-65
  - o Parent ..... 66-73