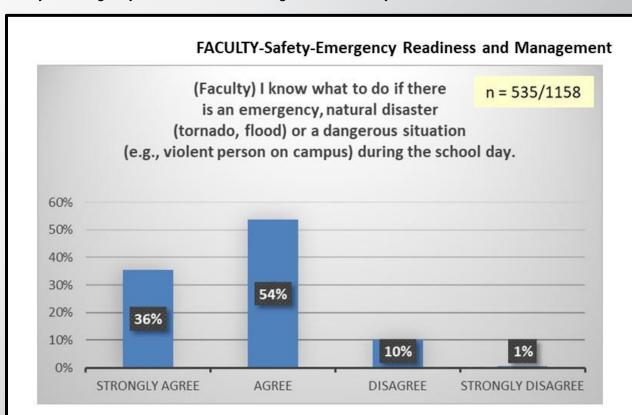

#### Safety

- Emotional Safety
  - o <u>Faculty</u> ..... 30
  - o Staff ..... 31
  - o Parent ..... 32
  - o Student ..... 33
- Physical Safety
  - o Staff ..... 34
  - Student ..... 35
- Bullying/Cyberbullying
  - o Faculty ..... 36
  - o Student..... 37
- Emergency Readiness and Management
  - o Faculty ..... 38
  - o Staff ..... 39
  - o Parent ..... 40
  - o Student ..... 41