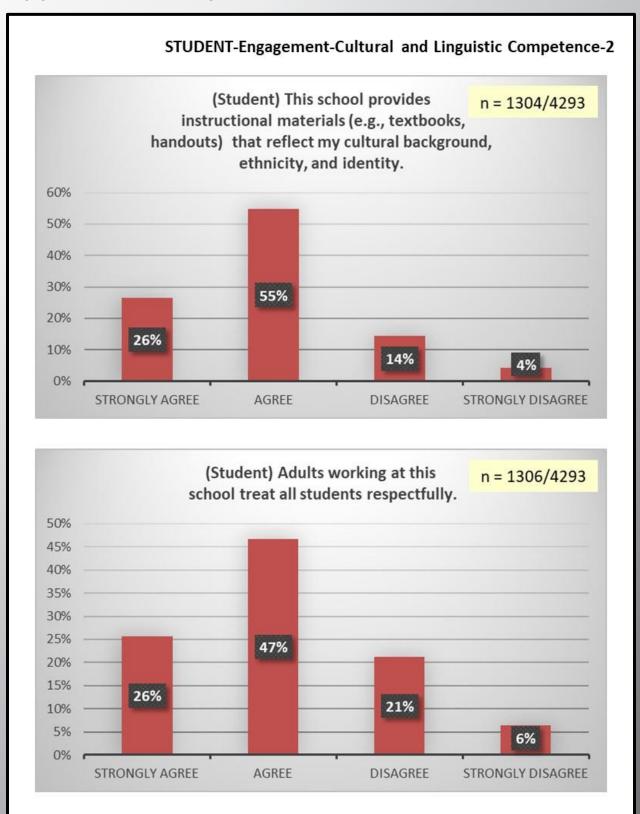

#### **Engagement**

- Cultural and Linguistic Competence
  - o <u>Faculty</u> ..... 9-10
  - o Staff ..... 11
  - o Parent ..... 12-13
  - o Student ..... 14-16
- Relationship
  - o <u>Faculty</u> ..... 17
  - o Staff ..... 18
  - o Parent ..... 19-20
  - o Student ..... 21-22
- School Participation
  - o <u>Faculty</u> ..... 23-26
  - o Staff ..... 27
  - o Student .....28