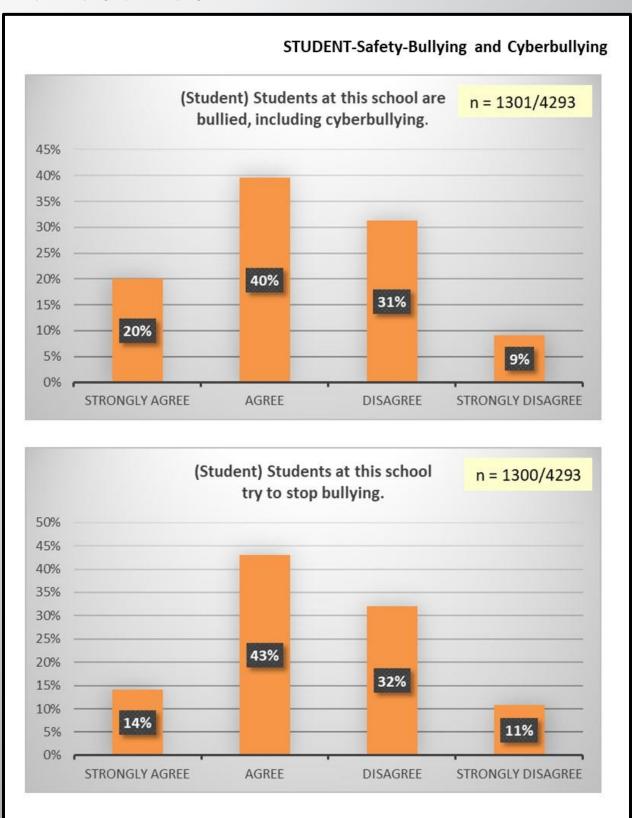

#### Safety

- Emotional Safety
  - o <u>Faculty</u> ..... 30
  - o Staff ..... 31
  - o Parent ..... 32
  - o Student ..... 33
- Physical Safety
  - o Staff ..... 34
  - Student ..... 35
- Bullying/Cyberbullying
  - o Faculty ..... 36
  - o Student..... 37
- Emergency Readiness and Management
  - o Faculty ..... 38
  - o Staff ..... 39
  - o Parent ..... 40
  - o Student ..... 41