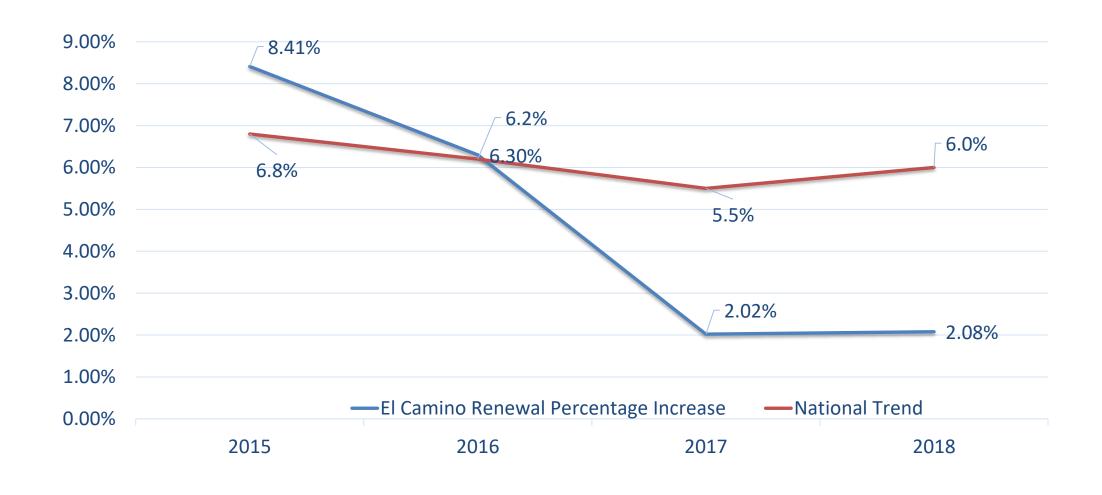

#### C. Cash Flow

The cash balance chart is consistent with the industry. Mr. Silverstein asked that prior year cash flow also be provided on each report.