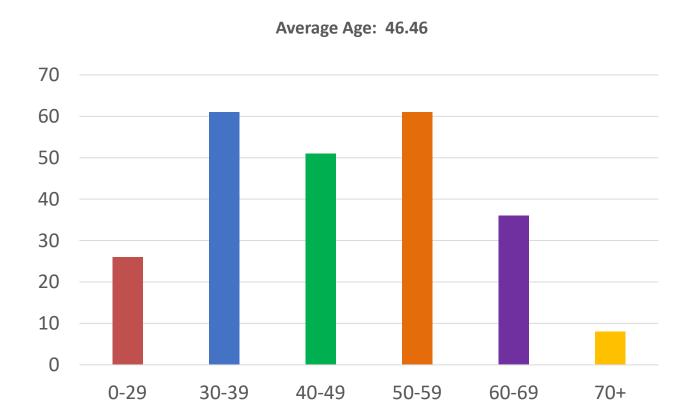

#### **D. Average Daily Attendance**

Charter schools are funded based on P2 ADA, which is a cumulative ADA based on enrollment and attendance for the week. So the forecasts are always based on forecasted P2 ADA.

Our budget was based on a projected ADA of 3,344; our P2 ADA is 3,284. Also, it was noted that this does not include foreign exchange students, who pay approximately \$6,000 per semester.

Mr. Hussey noted that we had 15 students who took the California High School Proficiency Exam, while most years we typically only have 2 or 3. Also, 23 students went to other independent study programs because we are full at this point. And we have 8 students that graduated early.