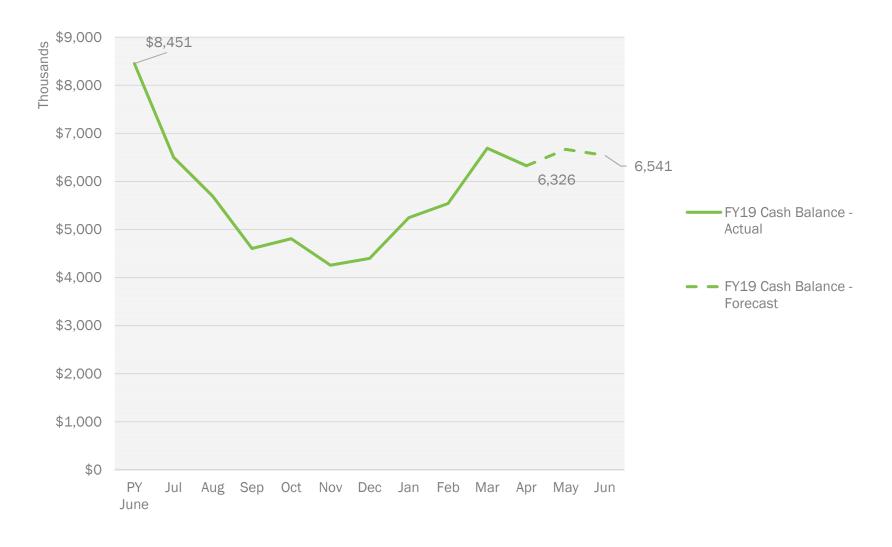

#### **B.** Balance Sheet

The cash balance as of the end of March was \$6.69M; this is a reduction from the cash balance from June 2018 of \$8.45M. Part of this change is due to Shoup, part is due to the tech refresh. The investments mentioned in the Balance Sheet is a Royal Alliance account - Mr. Archibald requested the statements for this account.

#### C. Cash Flow

The cash balance chart is consistent with the industry. Mr. Silverstein asked that prior year cash flow also be provided on each report.