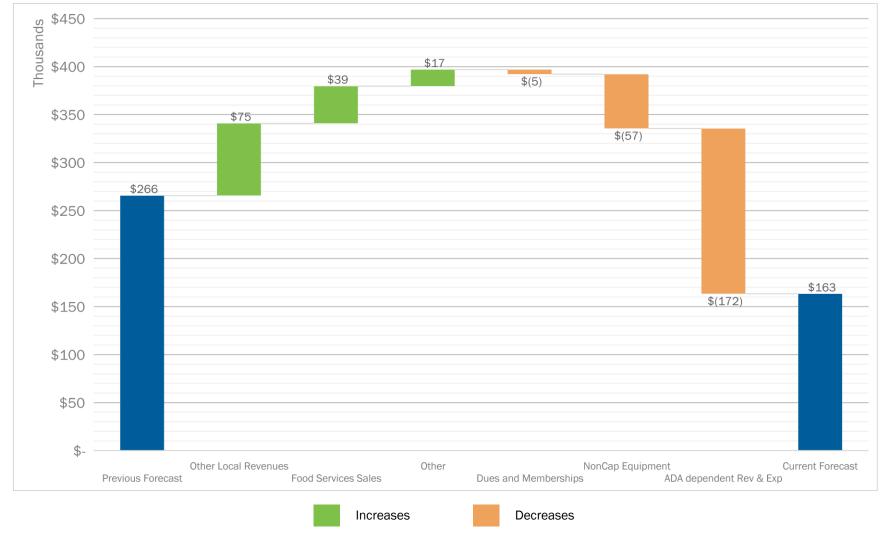

### **Agenda**

| , rigeniaa                                                                                                                               | Purpose                     | Presenter                      | Time       |
|------------------------------------------------------------------------------------------------------------------------------------------|-----------------------------|--------------------------------|------------|
| I. Opening Items                                                                                                                         |                             | 2:                             | 30 PM      |
| A. Call the Meeting to Order                                                                                                             |                             | Brian<br>Archibald             | 1 m        |
| <b>B.</b> Record Attendance and Guests                                                                                                   |                             | Brian<br>Archibald             | 1 m        |
| C. Public Comments                                                                                                                       | Discuss                     | Brian<br>Archibald             | 15<br>m    |
| II. Financial Review                                                                                                                     |                             | 2:                             | 47 PM      |
| A. Profit and Loss Statements                                                                                                            | Discuss                     | Brian<br>Archibald             | 10<br>m    |
| Review the profit and loss for:<br>1. Current month;<br>2. Year to Date;<br>3. Actual v. prior year v. budget v. current fo              | orecast                     |                                |            |
| <b>B.</b> Balance Sheet                                                                                                                  | Discuss                     | Brian<br>Archibald             | 10<br>m    |
| Review of the Balance Sheet for:<br>1. Current Month;<br>2. Actual v. prior year v. budget v. current fore                               | cast                        |                                |            |
| C. Cash Flow                                                                                                                             | Discuss                     | Brian<br>Archibald             | 10<br>m    |
| Review of Cash Flow, including: 1. Current month; 2. Year to Date; 3. Actual v. prior year v. budget v. current fo                       | orecast                     |                                |            |
| <b>D.</b> Average Daily Attendance                                                                                                       | Discuss                     | Brian<br>Archibald             | 10<br>m    |
| The Committee will discuss the Average Dai ADA estimate v. the budget.                                                                   | ly Attendand                | ce, including                  | the        |
| <b>E.</b> Other Post-Employment Benefits                                                                                                 | Discuss                     | Brian<br>Archibald             | 10<br>m    |
| The Committee will be provided an update on t<br>Benefits (OPEB) liability (specifically, the lifetim<br>any anticipated changes in same | he Other Po<br>ne health be | st-Employme<br>nefits), includ | nt<br>ling |
| F. Review of March 2019 Check Registers                                                                                                  | Vote                        | Brian<br>Archibald             | 10<br>m    |