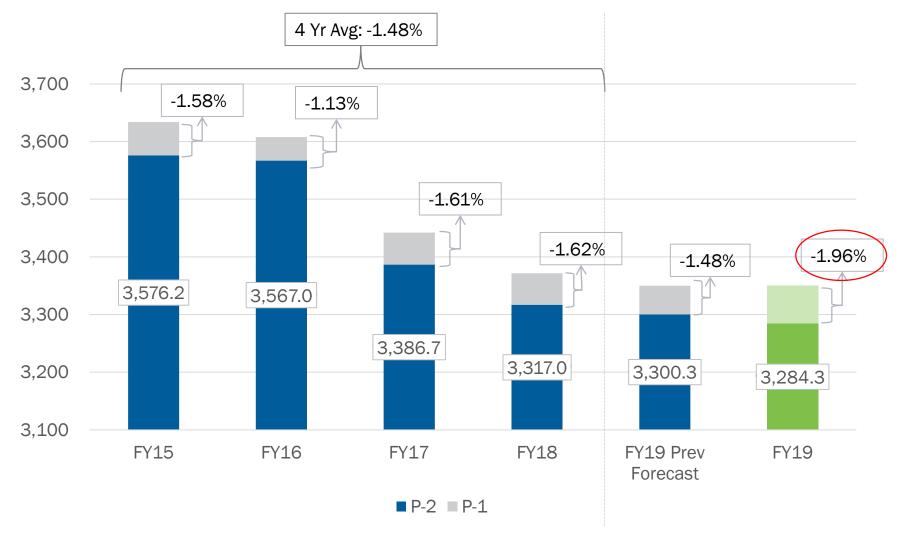

### **Agenda**

| , rigeniaa                                                                                                                               | Purpose                     | Presenter                      | Time       |
|------------------------------------------------------------------------------------------------------------------------------------------|-----------------------------|--------------------------------|------------|
| I. Opening Items                                                                                                                         |                             | 2:                             | 30 PM      |
| A. Call the Meeting to Order                                                                                                             |                             | Brian<br>Archibald             | 1 m        |
| <b>B.</b> Record Attendance and Guests                                                                                                   |                             | Brian<br>Archibald             | 1 m        |
| C. Public Comments                                                                                                                       | Discuss                     | Brian<br>Archibald             | 15<br>m    |
| II. Financial Review                                                                                                                     |                             | 2:                             | 47 PM      |
| A. Profit and Loss Statements                                                                                                            | Discuss                     | Brian<br>Archibald             | 10<br>m    |
| Review the profit and loss for:<br>1. Current month;<br>2. Year to Date;<br>3. Actual v. prior year v. budget v. current fo              | orecast                     |                                |            |
| <b>B.</b> Balance Sheet                                                                                                                  | Discuss                     | Brian<br>Archibald             | 10<br>m    |
| Review of the Balance Sheet for:<br>1. Current Month;<br>2. Actual v. prior year v. budget v. current fore                               | cast                        |                                |            |
| C. Cash Flow                                                                                                                             | Discuss                     | Brian<br>Archibald             | 10<br>m    |
| Review of Cash Flow, including: 1. Current month; 2. Year to Date; 3. Actual v. prior year v. budget v. current fo                       | orecast                     |                                |            |
| <b>D.</b> Average Daily Attendance                                                                                                       | Discuss                     | Brian<br>Archibald             | 10<br>m    |
| The Committee will discuss the Average Dai ADA estimate v. the budget.                                                                   | ly Attendand                | ce, including                  | the        |
| <b>E.</b> Other Post-Employment Benefits                                                                                                 | Discuss                     | Brian<br>Archibald             | 10<br>m    |
| The Committee will be provided an update on t<br>Benefits (OPEB) liability (specifically, the lifetim<br>any anticipated changes in same | he Other Po<br>ne health be | st-Employme<br>nefits), includ | nt<br>ling |
| F. Review of March 2019 Check Registers                                                                                                  | Vote                        | Brian<br>Archibald             | 10<br>m    |