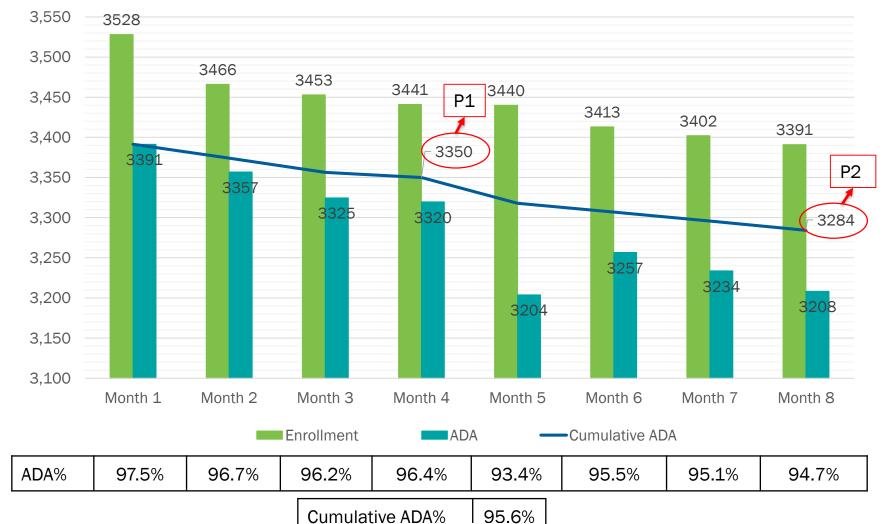

### **Agenda**

| , rigeniaa                                                                                                                               | Purpose                     | Presenter                      | Time       |
|------------------------------------------------------------------------------------------------------------------------------------------|-----------------------------|--------------------------------|------------|
| I. Opening Items                                                                                                                         |                             | 2:                             | 30 PM      |
| A. Call the Meeting to Order                                                                                                             |                             | Brian<br>Archibald             | 1 m        |
| <b>B.</b> Record Attendance and Guests                                                                                                   |                             | Brian<br>Archibald             | 1 m        |
| C. Public Comments                                                                                                                       | Discuss                     | Brian<br>Archibald             | 15<br>m    |
| II. Financial Review                                                                                                                     |                             | 2:                             | 47 PM      |
| A. Profit and Loss Statements                                                                                                            | Discuss                     | Brian<br>Archibald             | 10<br>m    |
| Review the profit and loss for:<br>1. Current month;<br>2. Year to Date;<br>3. Actual v. prior year v. budget v. current fo              | orecast                     |                                |            |
| <b>B.</b> Balance Sheet                                                                                                                  | Discuss                     | Brian<br>Archibald             | 10<br>m    |
| Review of the Balance Sheet for:<br>1. Current Month;<br>2. Actual v. prior year v. budget v. current fore                               | cast                        |                                |            |
| C. Cash Flow                                                                                                                             | Discuss                     | Brian<br>Archibald             | 10<br>m    |
| Review of Cash Flow, including: 1. Current month; 2. Year to Date; 3. Actual v. prior year v. budget v. current fo                       | orecast                     |                                |            |
| <b>D.</b> Average Daily Attendance                                                                                                       | Discuss                     | Brian<br>Archibald             | 10<br>m    |
| The Committee will discuss the Average Dai ADA estimate v. the budget.                                                                   | ly Attendand                | ce, including                  | the        |
| <b>E.</b> Other Post-Employment Benefits                                                                                                 | Discuss                     | Brian<br>Archibald             | 10<br>m    |
| The Committee will be provided an update on t<br>Benefits (OPEB) liability (specifically, the lifetim<br>any anticipated changes in same | he Other Po<br>ne health be | st-Employme<br>nefits), includ | nt<br>ling |
| F. Review of March 2019 Check Registers                                                                                                  | Vote                        | Brian<br>Archibald             | 10<br>m    |