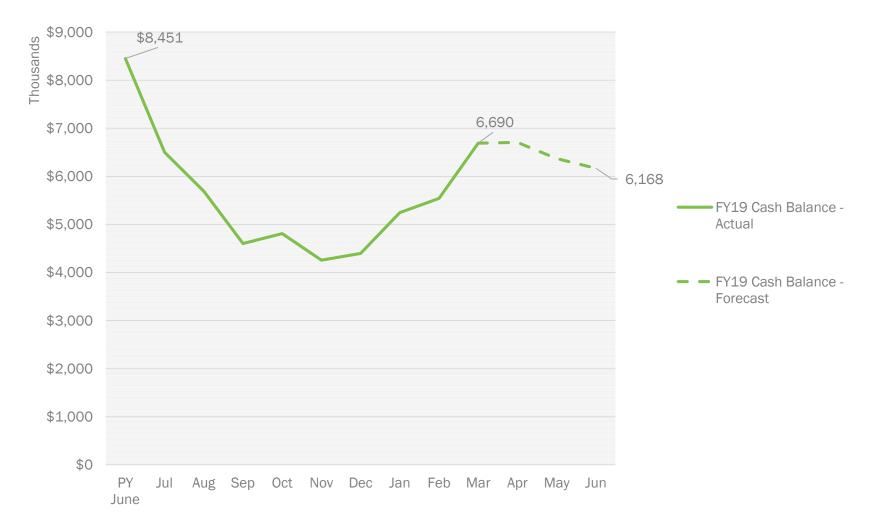

### **Agenda**

| , rigeniaa                                                                                                                               | Purpose                     | Presenter                      | Time       |
|------------------------------------------------------------------------------------------------------------------------------------------|-----------------------------|--------------------------------|------------|
| I. Opening Items                                                                                                                         |                             | 2:                             | 30 PM      |
| A. Call the Meeting to Order                                                                                                             |                             | Brian<br>Archibald             | 1 m        |
| <b>B.</b> Record Attendance and Guests                                                                                                   |                             | Brian<br>Archibald             | 1 m        |
| C. Public Comments                                                                                                                       | Discuss                     | Brian<br>Archibald             | 15<br>m    |
| II. Financial Review                                                                                                                     |                             | 2:                             | 47 PM      |
| A. Profit and Loss Statements                                                                                                            | Discuss                     | Brian<br>Archibald             | 10<br>m    |
| Review the profit and loss for:<br>1. Current month;<br>2. Year to Date;<br>3. Actual v. prior year v. budget v. current fo              | orecast                     |                                |            |
| <b>B.</b> Balance Sheet                                                                                                                  | Discuss                     | Brian<br>Archibald             | 10<br>m    |
| Review of the Balance Sheet for:<br>1. Current Month;<br>2. Actual v. prior year v. budget v. current fore                               | cast                        |                                |            |
| C. Cash Flow                                                                                                                             | Discuss                     | Brian<br>Archibald             | 10<br>m    |
| Review of Cash Flow, including: 1. Current month; 2. Year to Date; 3. Actual v. prior year v. budget v. current fo                       | orecast                     |                                |            |
| <b>D.</b> Average Daily Attendance                                                                                                       | Discuss                     | Brian<br>Archibald             | 10<br>m    |
| The Committee will discuss the Average Dai ADA estimate v. the budget.                                                                   | ly Attendand                | ce, including                  | the        |
| <b>E.</b> Other Post-Employment Benefits                                                                                                 | Discuss                     | Brian<br>Archibald             | 10<br>m    |
| The Committee will be provided an update on t<br>Benefits (OPEB) liability (specifically, the lifetim<br>any anticipated changes in same | he Other Po<br>ne health be | st-Employme<br>nefits), includ | nt<br>ling |
| F. Review of March 2019 Check Registers                                                                                                  | Vote                        | Brian<br>Archibald             | 10<br>m    |