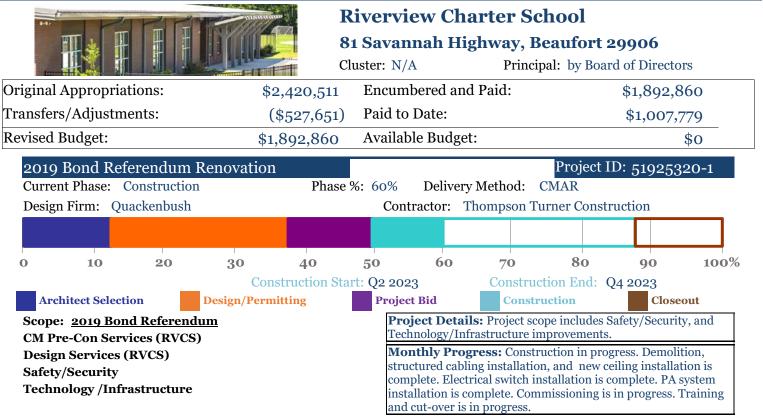

## MONTHLY REFFERENDUM REPORT DETAILED - as of November 30, 2023





| Play                                              | ground Reno | vation            |    |                       |                                                                        |          |         | Project I | D: 519253 | 20-2 |  |
|---------------------------------------------------|-------------|-------------------|----|-----------------------|------------------------------------------------------------------------|----------|---------|-----------|-----------|------|--|
| Current Phase: Complete                           |             |                   |    | Phase                 | · %: 100%                                                              | Delivery | Method: | CMAR      |           |      |  |
| Design Firm: Playworld                            |