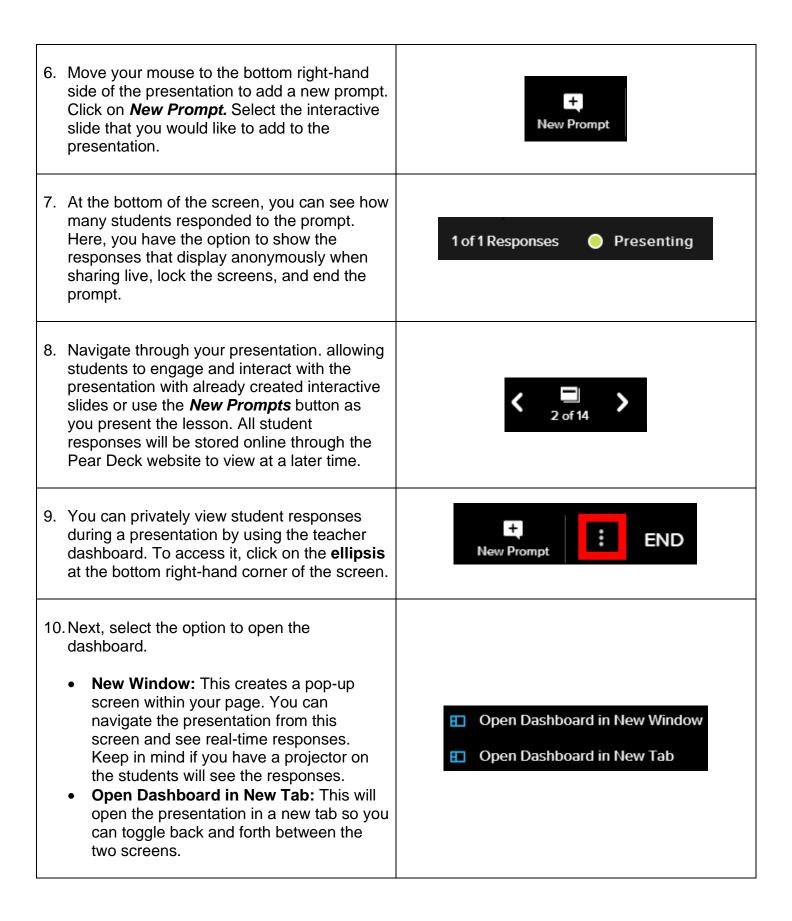

## **Pear Deck: Presenting Through PowerPoint**

1. Open your Office 365 account online and open the PowerPoint presentation to be used in the Pear Deck session. Office 365 Interactive slides can be completed ahead of time or added while teaching from the PowerPoint. 2. Click on the **Pear Deck icon** or the **ellipsis** 무 Present located in the far right-hand corner to find Dictate ∨ Pear Deck. 3. Click Present with Pear Deck. Present with Pear Deck Choose Your Lesson Mode You can always change this later 4. You have two options for your lesson. Student-Paced Activity: Allows your students to work at their own pace. Student-Paced Activity Instructor-Paced Activity Pear Deck Student-Paced Mode If you are connected with your students allows you to get all the power of Pear Deck engagement even when students are working through lessons at their own **Instructor-Paced Activity:** Allows your this mode to guide them through the lesson and see their responses students to work in real-time pace, asynchronously. synchronously. 5. Have your students go to **joinpd.com** and enter the session code. They can log into their CPSB email account for documentation joinpd.com since there is a current Act 837 addendum on file for Pear Deck authorizing the use of student email addresses.