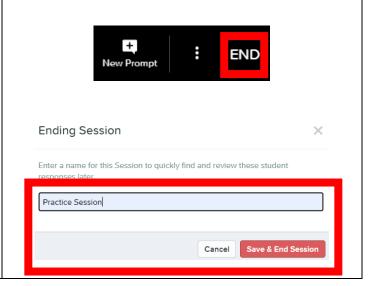

Student responses provided in real-time are stored and accessible through the Sessions page found on the Pear Deck website.

12. To end the session, click on *END* in the bottom right-hand corner. Give your session a name and click *Save & End Session*.