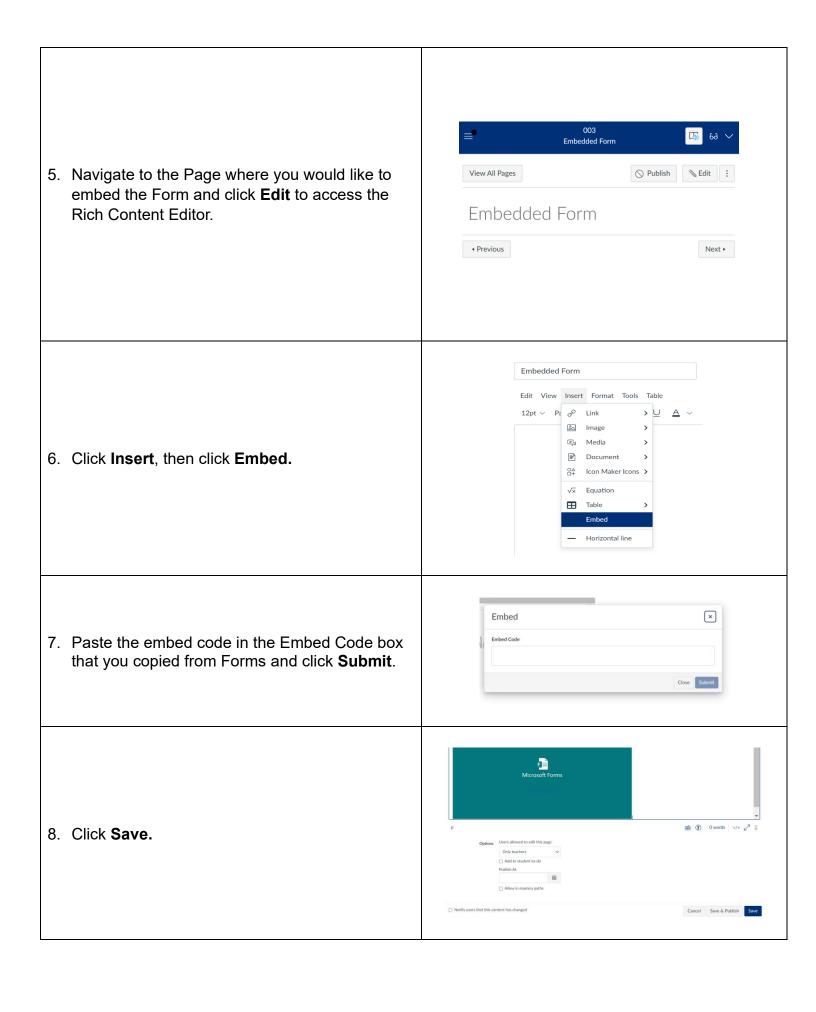

* Present Preview click the Collect Responses button in the upper right-hand corner. Send and collect responses Anyone can respond Only people in cpsb.org can respond 2. Select Anyone with the link can respond Sign-in required to validate access within cpsb.org or Only people in my organization can Record name One response per person respond. Specific people in cpsb.org can respond ect responses 1 cpsb.org can respond Copy this code and paste it in a webpage or Sway. <iframe width="640px" height="480px" src="https://forms.office... 3. Select the **Embed** button and press **Copy**. Dashboard Published Courses (8) 4. Go to Canvas: <a href="https://www.cpsb.org/canvas">https://www.cpsb.org/canvas</a>. Calcasieu Parish School Board Click on the course you would like to embed content within.