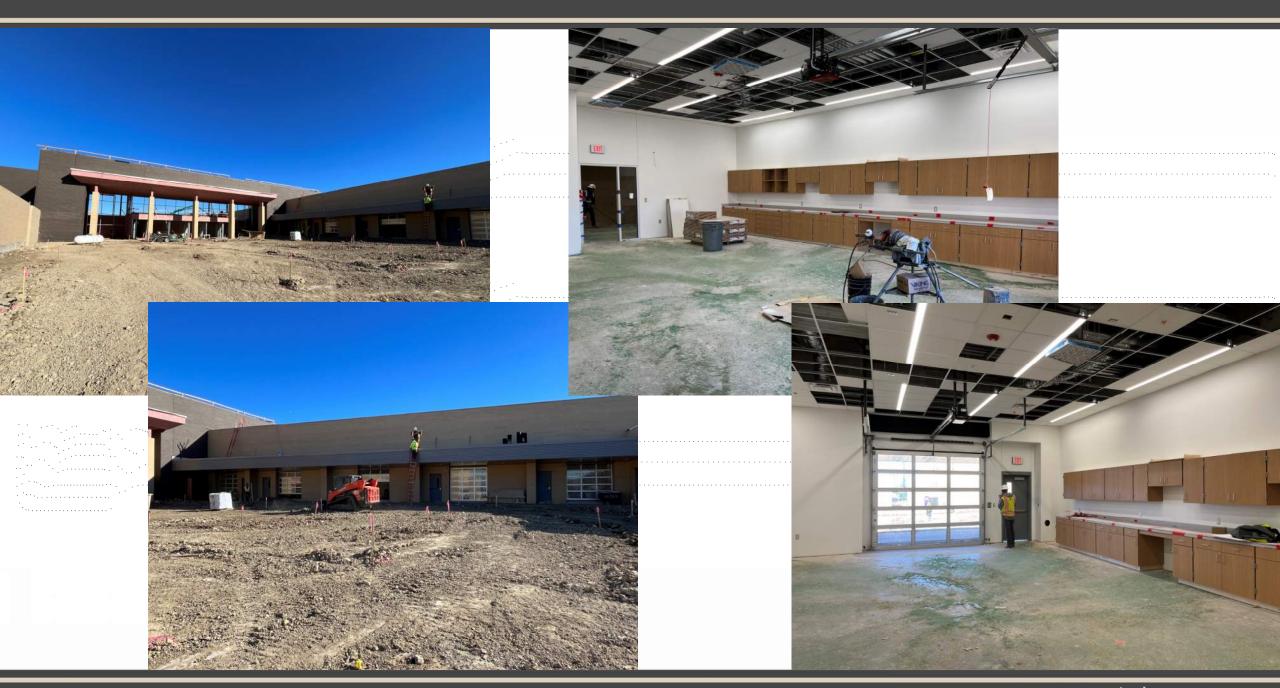

# Facilities, Planning and Construction December 11, 2023





## Planning & Construction Update:

- Planning
  - Updated Schedule Early Childhood Centers
  - Construction
    - Northwest HS Renovations & Additions
    - Pike Replacement Middle School
    - Perrin Elementary School #23
    - Former Hatfield ES Remodel to Temp Administration Building
    - NISD Distribution Center HVAC Renovation





## **Construction Update:**

- Northwest HS Renovations & Additions
- Pike Replacement Middle School
- Perrin Elementary School #23
- Former Hatfield ES Remodel to Temp Administration Building
- NISD Distribution Center HVAC Renovation



### Northwest HS – Renovations & Additions

















### **Pike Replacement Middle School**

















### **Perrin Elementary School #23**





## Former Hatfield ES Renovation to Temp Administration Building









#### **NISD Distribution Center – HVAC Renovation**



#### www.nisdtxconstruction.org

NELSE

#### **Questions?**