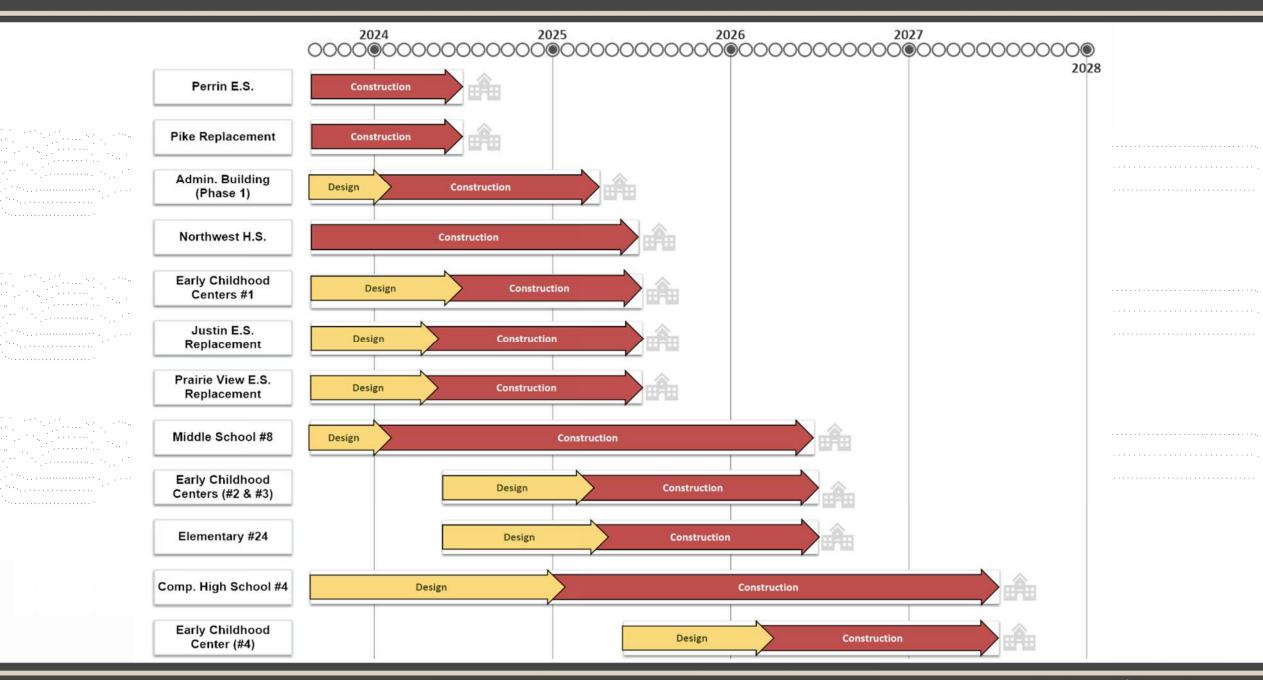

## Planning & Construction Update:

- Planning
  - Updated Schedule Early Childhood Centers
  - Construction
    - Northwest HS Renovations & Additions
    - Pike Replacement Middle School
    - Perrin Elementary School #23
    - Former Hatfield ES Remodel to Temp Administration Building
    - NISD Distribution Center HVAC Renovation