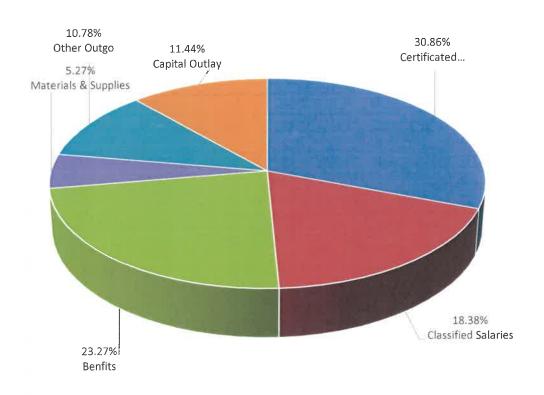

## 2023-24 First Interim Expenditures

■ Certficated Salaries ■ Classified Salaries ■ Benefits ■ Materials and Supplies ■ Other Outgo ■ Capital Outlay

The district's salaries and benefits represent 72.51% of the expenditures for the district. This is lower than most districts, which are typically between 85% and 90%. This is also lower than usual due to the increase of COVID-19 funds received by the district.