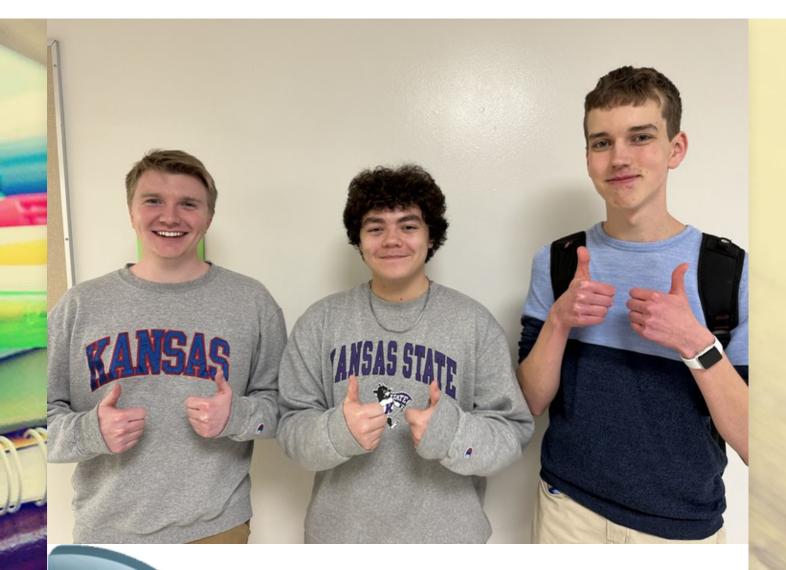

#### SM West Juniors Qualify for National Debate Tournament

SM West is so very proud of two of our outstanding juniors, Grayson and Lachlan, who recently qualified for the NSDA National Debate Tournament in June 2024. This is an outstanding accomplishment and we know that these students and coaches, Rose Lawler and Alex McCarthy are excited for this accomplishment and honor. Sko' VIKES!!!!!