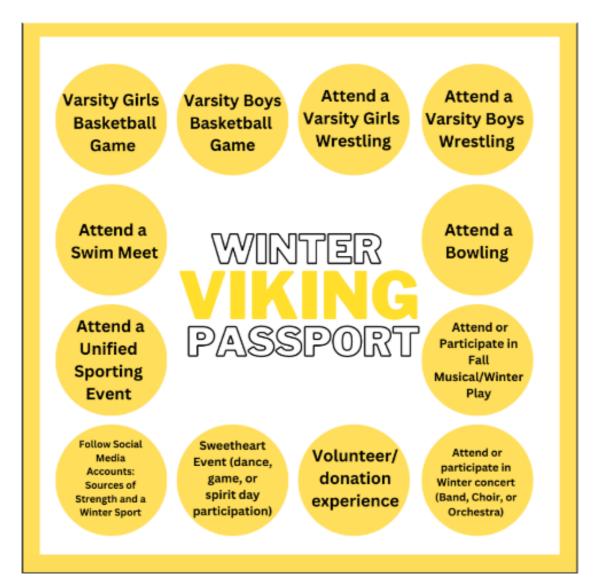

#### **Viking Passport**

Staff and Students are competing to complete their Viking Passport cards. Students and staff that attend/participate in these events use their phone to scan a QR code. Prizes are awarded to winners in the seminar and individual competitions. We hope that All of our students feel excited to support our West teams, activities and clubs.