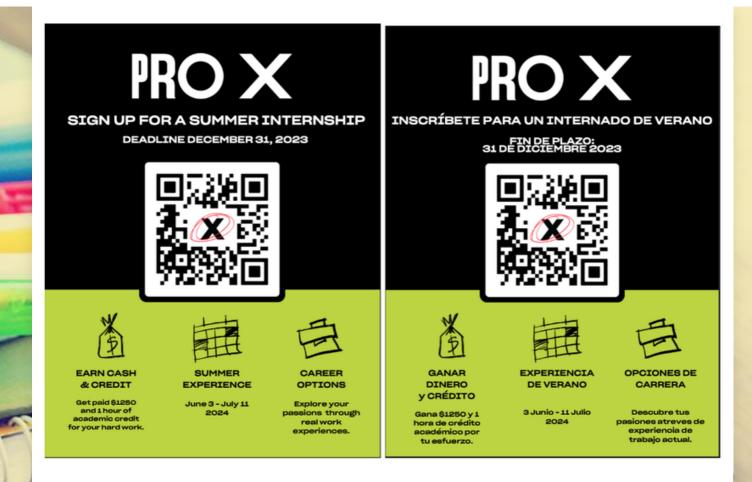

#### Pro X Summer Internship

Get paid \$1250 and earn 1 hour of academic credit!

ProX is a paid summer internship or project supervised by a professional mentor. Students commit to 25 hours of professional experiences and learning each week. A ProX coach provides support to every student and employer through the application, and placement process and during the learning and work experience. The program is open to current 9th-12th graders.

You can find the application <u>here</u>. Some key dates: December 31st- Application Deadline January 3rd- Mandatory Workshops Begin March 2nd- Hiring Fair June 3rd- ProX Program Start Date **July 11th**- ProX Program End Date