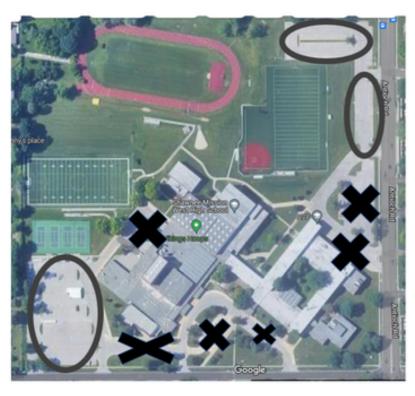

#### **Inclement Weather Procedures**

Please view the images below for an explanation of the Inclement Weather Procedures for 2023-2024.

Be sure to watch local newscasts/broadcasts for announcements of any closings that might occur during our winter months.

As the winter months approach, it is especially important for our community members to be aware of inclement weather procedures and how to receive an alert if plans for building closures are announced.