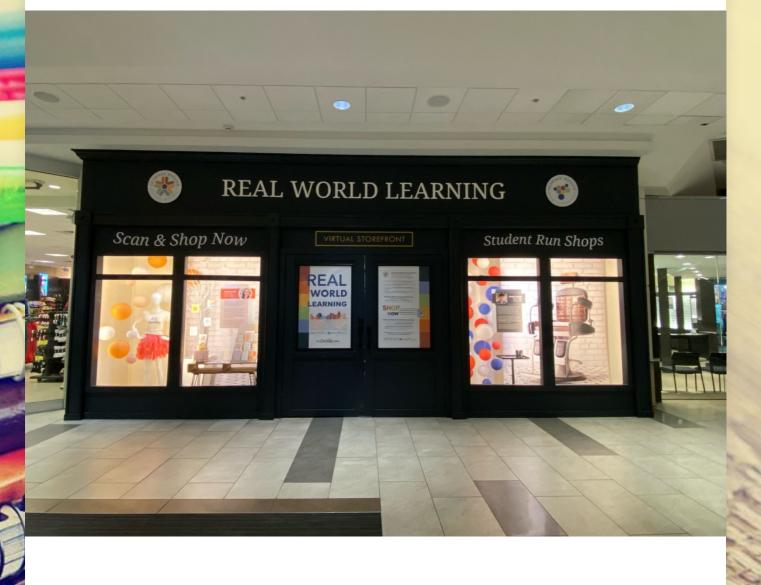

#### Student Run Businesses Showcased at Oak Park Mall

Sending a heads up that the display at Oak Park Mall has been updated - See image below. More details about the two featured entrepreneurs, both from SMW, are posted at <u>www.ShopSMSD.org</u>. Help support our student businesses by visiting their online shops.