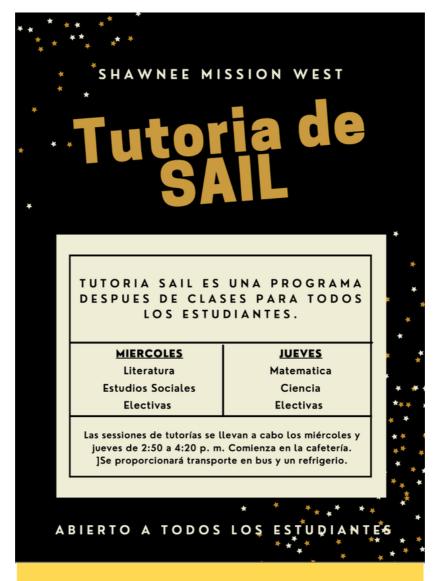

## SAIL Tutoring Each Wednesday and Thursday after school

Starting Wednesday, September 27th, <u>SAIL Tutoring Program</u>. Who: Open to all students.

**What**: SAIL Tutoring is an after school tutoring program for all students.

**When**: Wednesdays and Thursdays from 2:50-4:20pm (see Calendar below) **Where:** The Cafeteria

Why: Providing space, time and adult support to catch up on work and support learning.

**Additional Information:** A meal is provided and there is a late bus after tutoring that will run along 87th Street only. Students must have a pass to get on the bus.

#### About SAIL Tutoring

SAIL Tutoring is an after school tutoring program for all students.

#### Days of the Week

Tutoring will take

2:50-4:20pm. lt

starts in the

cafeteria.

place on Wednesdays

and Thursdays from

Content Area Assistance

On specific days, there will be content assistance in specific areas. Although, students can work on any content on any day.

#### Wednesdays

ELA Social Studies Electives

#### Additional Information

Thursdays

Math

Science

**Electives** 

Bus transportation and a snack will be provided.

#### SAIL TUTORING IS AN AFTER-SCHOOL TUTORING PROGRAM FOR ALL STUDENTS.

WEDNESDAY ELA Social Studies Electives

THURSDAY Math Science Electives

Tutoring will take place on Wednesdays and Thursdays from 2:50-4:20pm. It starts in the Cafeteria. Bus transportation and a snack will be provided.