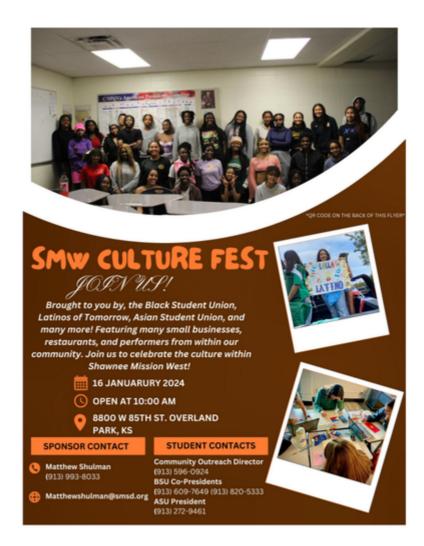

#### **Culture Fest**

COMING SOON.

SM West is so very proud of our students that are working to plan and implement a Culture Fest here at West on Jan. 16th, 2024. Read more on the flier below and use the QR code to sign up.