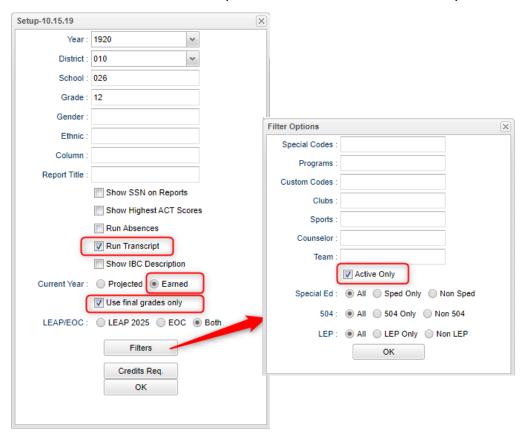

## Carnegie Units Earned

(Transcripts >Lists>Carnegie Units Earned)

Run this report to see total Carnegie units earned including credit earned at midterm in the current year (must be run after all the EOY calculations have been run). You must choose the options listed below in the set up box.

\*\* Caution: If you take off "Use Final Grades only", the total projected column will show a half of all credits pursued this year instead of only those where the course has a final grade.

If you use Projected instead of Earned, you get all courses with the full credits pursued in the current year in the Total Projected column.