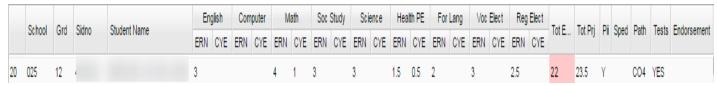

\*\* Caution: If you take off "Use Final Grades only", the total projected column will show a half of all credits pursued this year instead of only those where the course has a final grade.

If you use Projected instead of Earned, you get all courses with the full credits pursued in the current year in the Total Projected column.