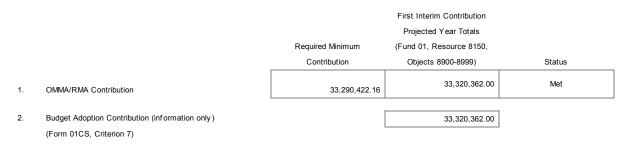

The District's declining unduplicated pupil percentage is of particular concern for concentration grant funding, which is provided to districts with unduplicated pupil percentages over 55%. Concentration grant funding is substantial as it equates to approximately \$7,500 for every student above the 55% threshold. Staff will continue to emphasize efforts to collect Household Income Forms as a means of identifying all eligible students.