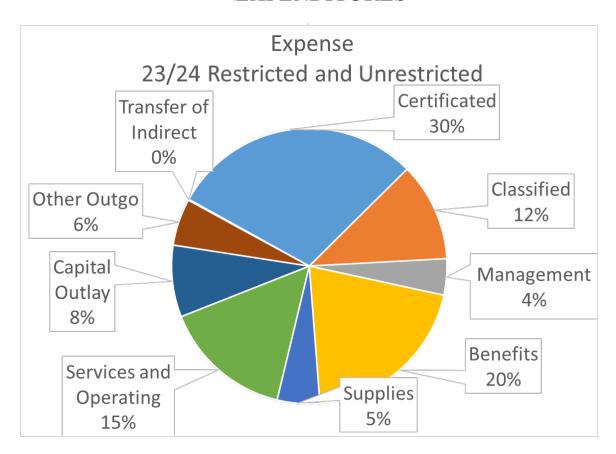

## EXPENDITURES (CONTINUED)

| 2023-2024 1st Interim                     |             |  |  |  |
|-------------------------------------------|-------------|--|--|--|
| Salaries                                  |             |  |  |  |
| Certificated                              | 54,347,947  |  |  |  |
| Classified                                | 21,292,964  |  |  |  |
| Management                                | 7,849,307   |  |  |  |
| Employee Benefits                         | 36,862,970  |  |  |  |
| Supplemental Employee Retirement Program  | 636,646     |  |  |  |
|                                           | 120,989,833 |  |  |  |
|                                           |             |  |  |  |
| Books and Supplies                        |             |  |  |  |
| Materials, Supplies                       | 8,668,415   |  |  |  |
| Textbooks                                 | 523,693     |  |  |  |
| Non-Capitalized Equipment                 | -           |  |  |  |
|                                           | 9,192,108   |  |  |  |
| 0                                         |             |  |  |  |
| Services and Other Operating Expenditures |             |  |  |  |
| Subagreements for Services                | 5,514,124   |  |  |  |
| Travel and Conference                     | 1,542,440   |  |  |  |
| Dues and Memberships                      | 82,588      |  |  |  |
| Insurance                                 | 1,027,476   |  |  |  |
| Utilities                                 | 2,728,940   |  |  |  |
| Rentals, Leases, Repairs                  | 645,503     |  |  |  |
| Transfer of Direct Cost                   | (6,721)     |  |  |  |
| Professional/Consulting Services          | 15,385,134  |  |  |  |
| Communications                            | 1,165,938   |  |  |  |
|                                           | 28,085,422  |  |  |  |
| Capital Outlay                            |             |  |  |  |
| Land Improvements                         | 340,053     |  |  |  |
| Buildings and Improvements                | 14,731,545  |  |  |  |
| Equipment                                 | 446,937     |  |  |  |
| Equipment Replacement                     |             |  |  |  |
|                                           | 15,518,535  |  |  |  |
|                                           |             |  |  |  |
| Other Outgo                               |             |  |  |  |
| Tuition                                   | 9,495,075   |  |  |  |
| Transfer of Indirect Cost                 | (195,590)   |  |  |  |
| Debt Service                              | 643,160     |  |  |  |
|                                           | 9,942,645   |  |  |  |
| Total Projected Expenditures              | 183,728,543 |  |  |  |
| . J.a Journal Experiental Co              | 100,120,040 |  |  |  |