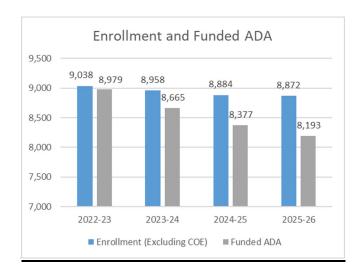

## ENROLLMENT AND ADA (AVERAGE DAILY ATTENDANCE)

For the year 2023-24, the funded ADA is 8665. The LCFF calculation has been updated to include an option to be funded on the average of the three prior years' ADA. It also includes proxy ADA for year 2021-22 when districts statewide saw low attendance due to the Covid-19 pandemic. This results in a gradual drop in funded ADA.

- At LUSD, enrollment has continued to gradually decline but is projected to level in 2024-25. In the year 2023-24, the funded ADA is higher than our estimated actual ADA resulting in additional LCFF funding. The funded ADA will gradually decrease closer to the actual ADA.
- In future years, the COLA % applied to LCFF will not cause the District to see much of an increase in LCFF dollars because the lower funded ADA offsets the additional revenue.

|                                                        | 2023-24      | 2024-25      | 2025-26      |
|--------------------------------------------------------|--------------|--------------|--------------|
| Funded ADA Decline                                     | -314         | -288         | -184         |
| Total Revenue Lost (Compared to prior year funded ADA) | -\$4,283,559 | -\$4,105,979 | -\$2,696,386 |
| COLA Increase to Base Grant                            | \$8,989,047  | \$4,523,177  | \$3,831,675  |
| Revenue Lost Due to ADA Plus COLA                      | \$4,705,489  | \$417,198    | \$1,135,289  |

The following chart reflects the budget assumptions:

|                                             | 2023-24      | 2024-25      | 2025-26      |
|---------------------------------------------|--------------|--------------|--------------|
|                                             | 1et letevies | Projected    | Projected    |
| State Entitlement Factors                   | 1st Interim  | Year 1       | Year 2       |
| Statutory COLA (Cost of Living Adjustments) | 8.22%        | 3.94%        | 3.29%        |
| FCMAT Calculator - \$/ADA                   | \$13,658     | \$14,245     | \$14,683     |
| FCMAT - Unduplicated Count %                | 67.07%       | 67.28%       | 66.83%       |
| Funded ADA                                  | 8665         | 8377         | 8193         |
| Estimated Actual ADA                        | 8209         | 8142         | 8131         |
| Enrollment                                  | 8958         | 8884         | 8872         |
| Indirect Cost                               | 5.76%        | 5.76%        | 5.76%        |
| Salaries                                    |              |              |              |
| Step/Column                                 | 1.19%        | 1.09%        | 1.09%        |
| Health and Welfare Increase                 | 10.20%       | 10.00%       | 10.00%       |
| Retirement Benefits - STRS                  | 19.10%       | 19.10%       | 19.10%       |
| Retirement Benefits - PERS                  | 26.68%       | 27.70%       | 28.30%       |
| Statutory Benefits Certificated             | 2.74%        | 2.74%        | 2.74%        |
| Statutory Benefits Classified               | 8.94%        | 8.94%        | 8.94%        |
| Contributions                               |              |              |              |
| Routine Restricted Maintenance              | \$5,520,000  | \$4,645,380  | \$4,669,434  |
| Special Education Contribution              | \$17,793,722 | \$18,100,314 | \$18,407,998 |
| Transportation Contribution                 | \$1,301,094  | \$1,338,303  | \$1,384,982  |