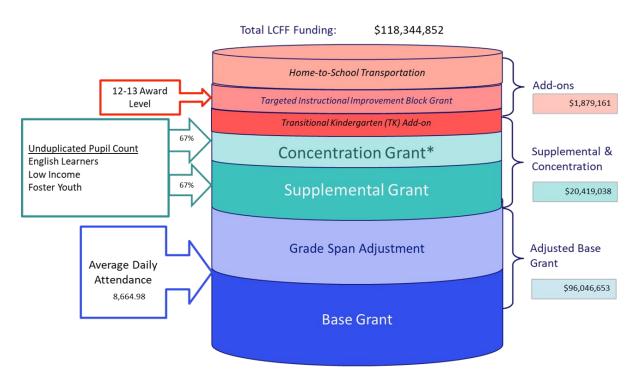

### **Unrestricted LCFF Sources (Local Control Funding Formula):**

The total LCFF revenues are projected at \$118,344,852.

Under the LCFF funding system, most state categorical programs are eliminated. Instead, the LCFF receives base, supplemental, and concentration grants.

- Provides a uniform base grant, based on the grade span of the pupils, per unit of average daily attendance.
- Provides a supplemental grant equal to 20 percent of the adjusted base grant multiplied by the average daily attendance and the unduplicated pupil percentage (English learners, foster youth, eligible to receive free or reduced lunch). Lompoc Unified School District's unduplicated pupil percentage is estimated to be 67% for year 2023-24.

2023-24 1st Interim Page 2

 Provides a concentration grant equal to 65 percent of the adjusted base grant multiplied by average daily attendance and the percentage of unduplicated pupils exceeding 55 percent of a district's enrollment.

#### **Components of Unrestricted LCFF Entitlement**

<sup>\*</sup>Unduplicated Pupil Percentage must be above 55% to receive Concentration Grant funding