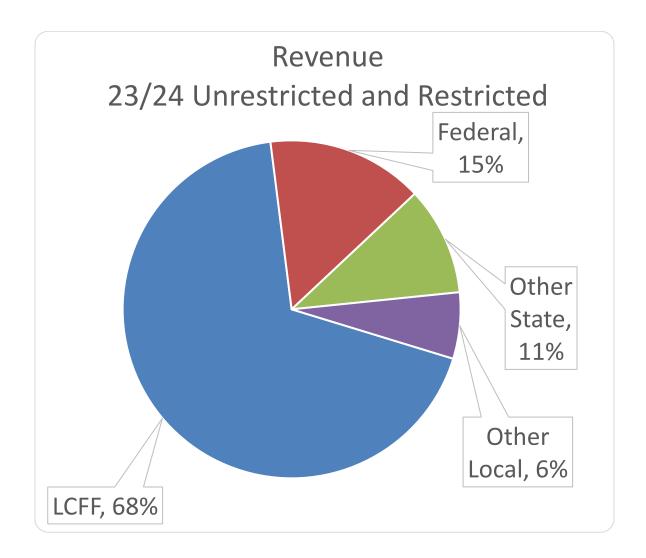

### **Unrestricted LCFF Sources (Local Control Funding Formula):**

The total LCFF revenues are projected at \$118,344,852.

Under the LCFF funding system, most state categorical programs are eliminated. Instead, the LCFF receives base, supplemental, and concentration grants.

#### **Restricted LCFF Sources**

Special Education taxes transferred to districts from the County are projected at \$2,677,139.

,

2023-24 1st Interim Page 3

**Federal Revenue Budget**: Federal revenues are projected at **\$26,613,152**. The following is the breakdown of Federal program revenues:

## **Local Revenue Budget:**

The total Local revenues are projected at **\$11,243,493**. The following is a breakdown of local revenues:

| Fair Market Value             | 1,798,757     |
|-------------------------------|---------------|
| E-Rate                        | 720,000       |
| STRS Excess Return 2022-23    | 383,493       |
| Facility Use                  | 9,330         |
| Interest                      | 500,000       |
| Other                         | 642,807       |
| Concurrent Enrollment         | 38,264        |
| Tuition                       | 1,068,838     |
| Transfer from JPA             | 4,407,960     |
| Tobacco Use Prevention        | 19,031        |
| Community Redevelopment Funds | 200,000       |
| Medi-Cal                      | 100,000       |
| FSA Grants                    | 148,635       |
| First 5 Grant                 | 144,828       |
| Aquarium                      | 435,000       |
| MAA                           | 125,000       |
| Donations                     | 501,550       |
|                               | \$ 11,243,493 |