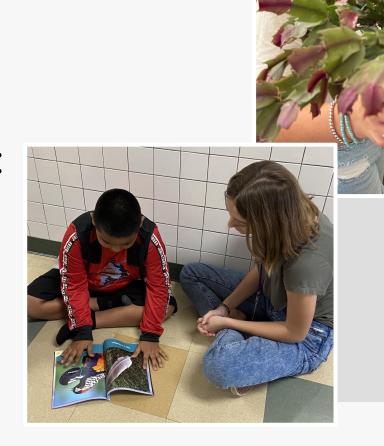

### Capstone Experience

Culminating experience for students in CTE programs.

Capstone Experiences include:

- Student Enterprise
- Internship(Paid/Unpaid)
- Panel Presentation

WILDCAT INNOVATIVE LEARNING DESTINATION