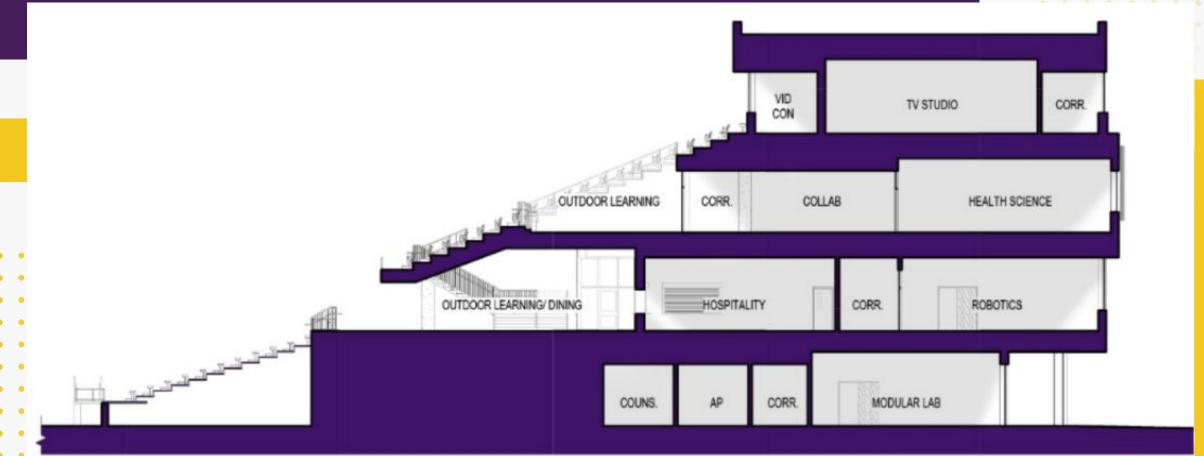

### Capstone Experience

Culminating experience for students in CTE programs.

Capstone Experiences include:

- Student Enterprise
- Internship(Paid/Unpaid)
- Panel Presentation

WILDCAT INNOVATIVE LEARNING DESTINATION

CTE/ HOME SIDE STADIUM

### Floral Design Lab

### IT/Networking Labs

Flex Space/Restaurant,

### Health Science /Hospital Lab

## TV Studio & Control Room