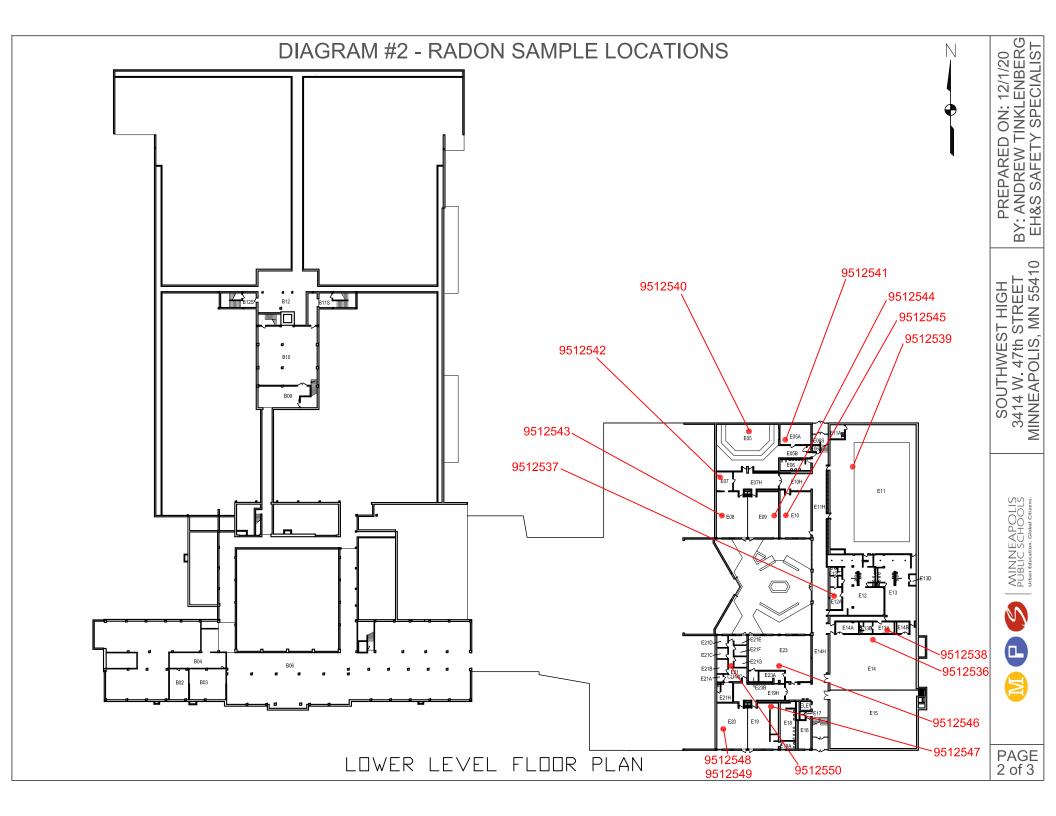

Please refer to the attached AirChek radon testing report and sample diagrams for further information concerning the radon testing, areas that were tested, and the radon levels that were found to be present. Per MDH requirements, this information will be shared with the local regulatory agency (MDH). The information will also be posted on the EH&S webpage available through the main MPS website and maintained on file by EH&S.

# 15554 / ANDREW TINKLENBERG / MINNEAPOLIS PUBLIC SCHOOLS

| Kit Number | <b>Start Date</b> | <b>Start Time</b> | <b>End Date</b> | End Time | Temp. | Facility        | Building       | Room              | Project ID            | Floor | Result |
|------------|-------------------|-------------------|-----------------|----------|-------|-----------------|----------------|-------------------|-----------------------|-------|--------|
| 9512534    | 2020-12-01        | 7:00 am           | 2020-12-04      | 7:00 am  | 70    | MPS - SOUTHWEST | SOUTHWEST HIGH | CUSTODIAN OFFICE  | SOUTHWEST HIGH SCHOOL | 0     | 0.7    |
| 9512535    | 2020-12-01        | 7:00 am           | 2020-12-04      | 7:00 am  | 70    | MPS - SOUTHWEST | SOUTHWEST HIGH | CUSTODIAN OFFICE  | SOUTHWEST HIGH SCHOOL | 0     | 1.1    |
| 9512536    | 2020-12-01        | 7:00 am           | 2020-12-04      | 7:00 am  | 69    | MPS - SOUTHWEST | SOUTHWEST HIGH | GYM E14           | SOUTHWEST HIGH SCHOOL | 0     | < 0.3  |
| 9512537    | 2020-12-01        | 7:00 am           | 2020-12-04      | 7:00 am  | 70    | MPS - SOUTHWEST | SOUTHWEST HIGH | OFFICE E12A       | SOUTHWEST HIGH SCHOOL | 0     | < 0.3  |
| 9512538    | 2020-12-01        | 7:00 am           | 2020-12-04      | 7:00 am  | 70    | MPS - SOUTHWEST | SOUTHWEST HIGH | OFFICE E13A       | SOUTHWEST HIGH SCHOOL | 0     | 0.8    |
| 9512539    | 2020-12-01        | 7:00 am           | 2020-12-04      | 7:00 am  | 70    | MPS - SOUTHWEST | SOUTHWEST HIGH | POOL              | SOUTHWEST HIGH SCHOOL | 0     | < 0.3  |
| 9512540    | 2020-12-01        | 7:00 am           | 2020-12-04      | 7:00 am  | 70    | MPS - SOUTHWEST | SOUTHWEST HIGH | CLASS E05         | SOUTHWEST HIGH SCHOOL | 0     | < 0.3  |
| 9512541    | 2020-12-01        | 7:00 am           | 2020-12-04      | 7:00 am  | 70    | MPS - SOUTHWEST | SOUTHWEST HIGH | OFFICE E05A       | SOUTHWEST HIGH SCHOOL | 0     | < 0.3  |
| 9512542    | 2020-12-01        | 7:00 am           | 2020-12-04      | 7:00 am  | 68    | MPS - SOUTHWEST | SOUTHWEST HIGH | OFFICE E07        | SOUTHWEST HIGH SCHOOL | 0     | < 0.3  |
| 9512543    | 2020-12-01        | 7:00 am           | 2020-12-04      | 7:00 am  | 68    | MPS - SOUTHWEST | SOUTHWEST HIGH | CLASS E08         | SOUTHWEST HIGH SCHOOL | 0     | < 0.3  |
| 9512544    | 2020-12-01        | 7:00 am           | 2020-12-04      | 7:00 am  | 68    | MPS - SOUTHWEST | SOUTHWEST HIGH | CLASS E09         | SOUTHWEST HIGH SCHOOL | 0     | 1.1    |
| 9512545    | 2020-12-01        | 7:00 am           | 2020-12-04      | 7:00 am  | 68    | MPS - SOUTHWEST | SOUTHWEST HIGH | CLASS E10         | SOUTHWEST HIGH SCHOOL | 0     | < 0.3  |
| 9512546    | 2020-12-01        | 8:00 am           | 2020-12-04      | 7:00 am  | 70    | MPS - SOUTHWEST | SOUTHWEST HIGH | CLASS E23         | SOUTHWEST HIGH SCHOOL | 0     | < 0.3  |
| 9512547    | 2020-12-01        | 8:00 am           | 2020-12-04      | 7:00 am  | 67    | MPS - SOUTHWEST | SOUTHWEST HIGH | CLASS E19         | SOUTHWEST HIGH SCHOOL | 0     | < 0.3  |
| 9512548    | 2020-12-01        | 8:00 am           | 2020-12-04      | 7:00 am  | 67    | MPS - SOUTHWEST | SOUTHWEST HIGH | CLASS E20         | SOUTHWEST HIGH SCHOOL | 0     | < 0.3  |
| 9512549    | 2020-12-01        | 8:00 am           | 2020-12-04      | 7:00 am  | 70    | MPS - SOUTHWEST | SOUTHWEST HIGH | CLASS E20         | SOUTHWEST HIGH SCHOOL | 0     | < 0.3  |
| 9512550    | 2020-12-01        | 8:00 am           | 2020-12-04      | 7:00 am  | 70    | MPS - SOUTHWEST | SOUTHWEST HIGH | CLINIC/OFFICE E21 | SOUTHWEST HIGH SCHOOL | 0     | < 0.3  |
| 9512551    | 2020-12-01        | 8:00 am           | 2020-12-04      | 7:00 am  | 68    | MPS - SOUTHWEST | SOUTHWEST HIGH | CLASS E101        | SOUTHWEST HIGH SCHOOL | 1     | < 0.3  |
| 9512552    | 2020-12-01        | 8:00 am           | 2020-12-04      | 8:00 am  | 70    | MPS - SOUTHWEST | SOUTHWEST HIGH | STAFF 100K        | SOUTHWEST HIGH SCHOOL | 1     | 0.6    |
| 9512553    | 2020-12-01        | 8:00 am           | 2020-12-04      | 8:00 am  | 70    | MPS - SOUTHWEST | SOUTHWEST HIGH | OFFICE 100J       | SOUTHWEST HIGH SCHOOL | 1     | < 0.3  |
| 9512554    | 2020-12-01        | 8:00 am           | 2020-12-04      | 8:00 am  | 70    | MPS - SOUTHWEST | SOUTHWEST HIGH | OFFICE 100F       | SOUTHWEST HIGH SCHOOL | 1     | 0.9    |
| 9512555    | 2020-12-01        | 8:00 am           | 2020-12-04      | 8:00 am  | 70    | MPS - SOUTHWEST | SOUTHWEST HIGH | OFFICE 100E       | SOUTHWEST HIGH SCHOOL | 1     | < 0.3  |
| 9512556    | 2020-12-01        | 8:00 am           | 2020-12-04      | 8:00 am  | 72    | MPS - SOUTHWEST | SOUTHWEST HIGH | OFFICE 100        | SOUTHWEST HIGH SCHOOL | 1     | < 0.3  |
| 9512557    | 2020-12-01        | 8:00 am           | 2020-12-04      | 8:00 am  | 70    | MPS - SOUTHWEST | SOUTHWEST HIGH | CAFETERIA         | SOUTHWEST HIGH SCHOOL | 1     | < 0.3  |
| 9512558    | 2020-12-01        | 8:00 am           | 2020-12-04      | 8:00 am  | 70    | MPS - SOUTHWEST | SOUTHWEST HIGH | OFFICE 113        | SOUTHWEST HIGH SCHOOL | 1     | < 0.3  |
| 9512559    | 2020-12-01        | 8:00 am           | 2020-12-04      | 8:00 am  | 70    | MPS - SOUTHWEST | SOUTHWEST HIGH | OFFICE 114        | SOUTHWEST HIGH SCHOOL | 1     | < 0.3  |
| 9512560    | 2020-12-01        | 8:00 am           | 2020-12-04      | 8:00 am  | 70    | MPS - SOUTHWEST | SOUTHWEST HIGH | OFFICE 101        | SOUTHWEST HIGH SCHOOL | 1     | < 0.3  |
| 9512561    | 2020-12-01        | 8:00 am           | 2020-12-04      | 8:00 am  | 70    | MPS - SOUTHWEST | SOUTHWEST HIGH | OFFICE 109B       | SOUTHWEST HIGH SCHOOL | 1     | < 0.3  |
| 9512562    | 2020-12-01        | 8:00 am           | 2020-12-04      | 8:00 am  | 68    | MPS - SOUTHWEST | SOUTHWEST HIGH | OFFICE 110        | SOUTHWEST HIGH SCHOOL | 1     | 1.0    |
| 9512563    | 2020-12-01        | 8:00 am           | 2020-12-04      | 8:00 am  | 70    | MPS - SOUTHWEST | SOUTHWEST HIGH | CLASS W101        | SOUTHWEST HIGH SCHOOL | 1     | < 0.3  |
| 9512564    | 2020-12-01        | 8:00 am           | 2020-12-04      | 8:00 am  | 70    | MPS - SOUTHWEST | SOUTHWEST HIGH | CLASS W126        | SOUTHWEST HIGH SCHOOL | 1     | < 0.3  |
| 9512565    | 2020-12-01        | 8:00 am           | 2020-12-04      | 8:00 am  | 70    | MPS - SOUTHWEST | SOUTHWEST HIGH | CLASS W125        | SOUTHWEST HIGH SCHOOL | 1     | < 0.3  |
| 9512566    | 2020-12-01        | 8:00 am           | 2020-12-04      | 8:00 am  | 70    | MPS - SOUTHWEST | SOUTHWEST HIGH | CLASS W125        | SOUTHWEST HIGH SCHOOL | 1     | < 0.3  |
| 9512567    | 2020-12-01        | 8:00 am           | 2020-12-04      | 8:00 am  | 70    | MPS - SOUTHWEST | SOUTHWEST HIGH | CLASS W124        | SOUTHWEST HIGH SCHOOL | 1     | < 0.3  |
| 9512568    | 2020-12-01        | 8:00 am           | 2020-12-04      | 8:00 am  | 70    | MPS - SOUTHWEST | SOUTHWEST HIGH | CLASS W102        | SOUTHWEST HIGH SCHOOL | 1     | < 0.3  |

# 15554 / ANDREW TINKLENBERG / MINNEAPOLIS PUBLIC SCHOOLS

| Kit Number | <b>Start Date</b> | <b>Start Time</b> | <b>End Date</b> | End Time | Temp. | Facility        | Building       | Room             | Project ID            | Floor | Result |
|------------|-------------------|-------------------|-----------------|----------|-------|-----------------|----------------|------------------|-----------------------|-------|--------|
| 9512569    | 2020-12-01        | 9:00 am           | 2020-12-04      | 8:00 am  | 70    | MPS - SOUTHWEST | SOUTHWEST HIGH | STORE W103       | SOUTHWEST HIGH SCHOOL | 1     | < 0.3  |
| 9512570    | 2020-12-01        | 9:00 am           | 2020-12-04      | 8:00 am  | 70    | MPS - SOUTHWEST | SOUTHWEST HIGH | OFFICE W105      | SOUTHWEST HIGH SCHOOL | 1     | < 0.3  |
| 9512571    | 2020-12-01        | 9:00 am           | 2020-12-04      | 8:00 am  | 70    | MPS - SOUTHWEST | SOUTHWEST HIGH | CLASS W121       | SOUTHWEST HIGH SCHOOL | 1     | < 0.3  |
| 9512572    | 2020-12-01        | 9:00 am           | 2020-12-04      | 8:00 am  | 70    | MPS - SOUTHWEST | SOUTHWEST HIGH | OFFICE W119      | SOUTHWEST HIGH SCHOOL | 1     | < 0.3  |
| 9512573    | 2020-12-01        | 9:00 am           | 2020-12-04      | 8:00 am  | 70    | MPS - SOUTHWEST | SOUTHWEST HIGH | CLASS W118B      | SOUTHWEST HIGH SCHOOL | 1     | < 0.3  |
| 9512574    | 2020-12-01        | 9:00 am           | 2020-12-04      | 8:00 am  | 70    | MPS - SOUTHWEST | SOUTHWEST HIGH | CLASS W118A      | SOUTHWEST HIGH SCHOOL | 1     | < 0.3  |
| 9512575    | 2020-12-01        | 9:00 am           | 2020-12-04      | 8:00 am  | 70    | MPS - SOUTHWEST | SOUTHWEST HIGH | CLASS W120       | SOUTHWEST HIGH SCHOOL | 1     | < 0.3  |
| 9512576    | 2020-12-01        | 9:00 am           | 2020-12-04      | 8:00 am  | 68    | MPS - SOUTHWEST | SOUTHWEST HIGH | CLASS W117       | SOUTHWEST HIGH SCHOOL | 1     | < 0.3  |
| 9512577    | 2020-12-01        | 9:00 am           | 2020-12-04      | 8:00 am  | 70    | MPS - SOUTHWEST | SOUTHWEST HIGH | CLASS W116       | SOUTHWEST HIGH SCHOOL | 1     | < 0.3  |
| 9512578    | 2020-12-01        | 9:00 am           | 2020-12-04      | 8:00 am  | 70    | MPS - SOUTHWEST | SOUTHWEST HIGH | CLASS W115       | SOUTHWEST HIGH SCHOOL | 1     | < 0.3  |
| 9512579    | 2020-12-01        | 9:00 am           | 2020-12-04      | 8:00 am  | 68    | MPS - SOUTHWEST | SOUTHWEST HIGH | CLASS W114       | SOUTHWEST HIGH SCHOOL | 1     | < 0.3  |
| 9512580    | 2020-12-01        | 9:00 am           | 2020-12-04      | 8:00 am  | 70    | MPS - SOUTHWEST | SOUTHWEST HIGH | CLASS W113       | SOUTHWEST HIGH SCHOOL | 1     | < 0.3  |
| 9512581    | 2020-12-01        | 9:00 am           | 2020-12-04      | 8:00 am  | 68    | MPS - SOUTHWEST | SOUTHWEST HIGH | CLASS W113       | SOUTHWEST HIGH SCHOOL | 1     | 0.7    |
| 9512582    | 2020-12-01        | 9:00 am           | 2020-12-04      | 8:00 am  | 67    | MPS - SOUTHWEST | SOUTHWEST HIGH | CLASS W109       | SOUTHWEST HIGH SCHOOL | 1     | < 0.3  |
| 9512583    | 2020-12-01        | 9:00 am           | 2020-12-04      | 8:00 am  | 67    | MPS - SOUTHWEST | SOUTHWEST HIGH | CLASS W108       | SOUTHWEST HIGH SCHOOL | 1     | 0.8    |
| 9512584    | 2020-12-01        | 9:00 am           | 2020-12-04      | 8:00 am  | 68    | MPS - SOUTHWEST | SOUTHWEST HIGH | CAREER W106      | SOUTHWEST HIGH SCHOOL | 1     | < 0.3  |
| 9512585    | 2020-12-01        | 9:00 am           | 2020-12-04      | 8:00 am  | 68    | MPS - SOUTHWEST | SOUTHWEST HIGH | OFFICE AREA W107 | SOUTHWEST HIGH SCHOOL | 1     | < 0.3  |
| 9512586    | 2020-12-01        | 9:00 am           | 2020-12-04      | 8:00 am  | 70    | MPS - SOUTHWEST | SOUTHWEST HIGH | OFFICE W107J     | SOUTHWEST HIGH SCHOOL | 1     | < 0.3  |
| 9512587    | 2020-12-01        | 9:00 am           | 2020-12-04      | 8:00 am  | 70    | MPS - SOUTHWEST | SOUTHWEST HIGH | OFFICE N154      | SOUTHWEST HIGH SCHOOL | 1     | < 0.3  |
| 9512588    | 2020-12-01        | 9:00 am           | 2020-12-04      | 8:00 am  | 72    | MPS - SOUTHWEST | SOUTHWEST HIGH | CLASS N153       | SOUTHWEST HIGH SCHOOL | 1     | < 0.3  |
| 9512589    | 2020-12-01        | 9:00 am           | 2020-12-04      | 8:00 am  | 70    | MPS - SOUTHWEST | SOUTHWEST HIGH | CLASS N152       | SOUTHWEST HIGH SCHOOL | 1     | < 0.3  |
| 9512590    | 2020-12-01        | 9:00 am           | 2020-12-04      | 8:00 am  | 69    | MPS - SOUTHWEST | SOUTHWEST HIGH | CLASS N151       | SOUTHWEST HIGH SCHOOL | 1     | < 0.3  |
| 9512591    | 2020-12-01        | 9:00 am           | 2020-12-04      | 8:00 am  | 70    | MPS - SOUTHWEST | SOUTHWEST HIGH | CLASS N150       | SOUTHWEST HIGH SCHOOL | 1     | < 0.3  |
| 9512592    | 2020-12-01        | 9:00 am           | 2020-12-04      | 8:00 am  | 70    | MPS - SOUTHWEST | SOUTHWEST HIGH | CLASS N149       | SOUTHWEST HIGH SCHOOL | 1     | < 0.3  |
| 9512593    | 2020-12-01        | 9:00 am           | 2020-12-04      | 8:00 am  | 70    | MPS - SOUTHWEST | SOUTHWEST HIGH | CLASS N149       | SOUTHWEST HIGH SCHOOL | 1     | 1.2    |
| 9512594    | 2020-12-01        | 9:00 am           | 2020-12-04      | 8:00 am  | 70    | MPS - SOUTHWEST | SOUTHWEST HIGH | CLASS N148       | SOUTHWEST HIGH SCHOOL | 1     | < 0.3  |
| 9512595    | 2020-12-01        | 10:00 am          | 2020-12-04      | 8:00 am  | 68    | MPS - SOUTHWEST | SOUTHWEST HIGH | CLASS N145       | SOUTHWEST HIGH SCHOOL | 1     | < 0.3  |
| 9512596    | 2020-12-01        | 10:00 am          | 2020-12-04      | 8:00 am  | 70    | MPS - SOUTHWEST | SOUTHWEST HIGH | CLASS N144       | SOUTHWEST HIGH SCHOOL | 1     | 0.8    |
| 9512597    | 2020-12-01        | 10:00 am          | 2020-12-04      | 9:00 am  | 70    | MPS - SOUTHWEST | SOUTHWEST HIGH | WEIGHTS N141     | SOUTHWEST HIGH SCHOOL | 1     | < 0.3  |
| 9512598    | 2020-12-01        | 10:00 am          | 2020-12-04      | 9:00 am  | 70    | MPS - SOUTHWEST | SOUTHWEST HIGH | SHOP N140        | SOUTHWEST HIGH SCHOOL | 1     | < 0.3  |
| 9512599    | 2020-12-01        | 10:00 am          | 2020-12-04      | 9:00 am  | 68    | MPS - SOUTHWEST | SOUTHWEST HIGH | MAIN GYM         | SOUTHWEST HIGH SCHOOL | 1     | < 0.3  |
| 9512600    | 2020-12-01        | 10:00 am          | 2020-12-04      | 9:00 am  | 68    | MPS - SOUTHWEST | SOUTHWEST HIGH | MAIN GYM         | SOUTHWEST HIGH SCHOOL | 1     | < 0.3  |
| 9512601    | 2020-12-01        | 10:00 am          | 2020-12-04      | 9:00 am  | 70    | MPS - SOUTHWEST | SOUTHWEST HIGH | EAST PE OFFICE   | SOUTHWEST HIGH SCHOOL | 1     | 0.7    |
| 9512602    | 2020-12-01        | 10:00 am          | 2020-12-04      | 9:00 am  | 70    | MPS - SOUTHWEST | SOUTHWEST HIGH | OFFICE N107      | SOUTHWEST HIGH SCHOOL | 1     | < 0.3  |
| 9512603    | 2020-12-01        | 10:00 am          | 2020-12-04      | 9:00 am  | 70    | MPS - SOUTHWEST | SOUTHWEST HIGH | BOYS LR OFFICE   | SOUTHWEST HIGH SCHOOL | 1     | 0.6    |