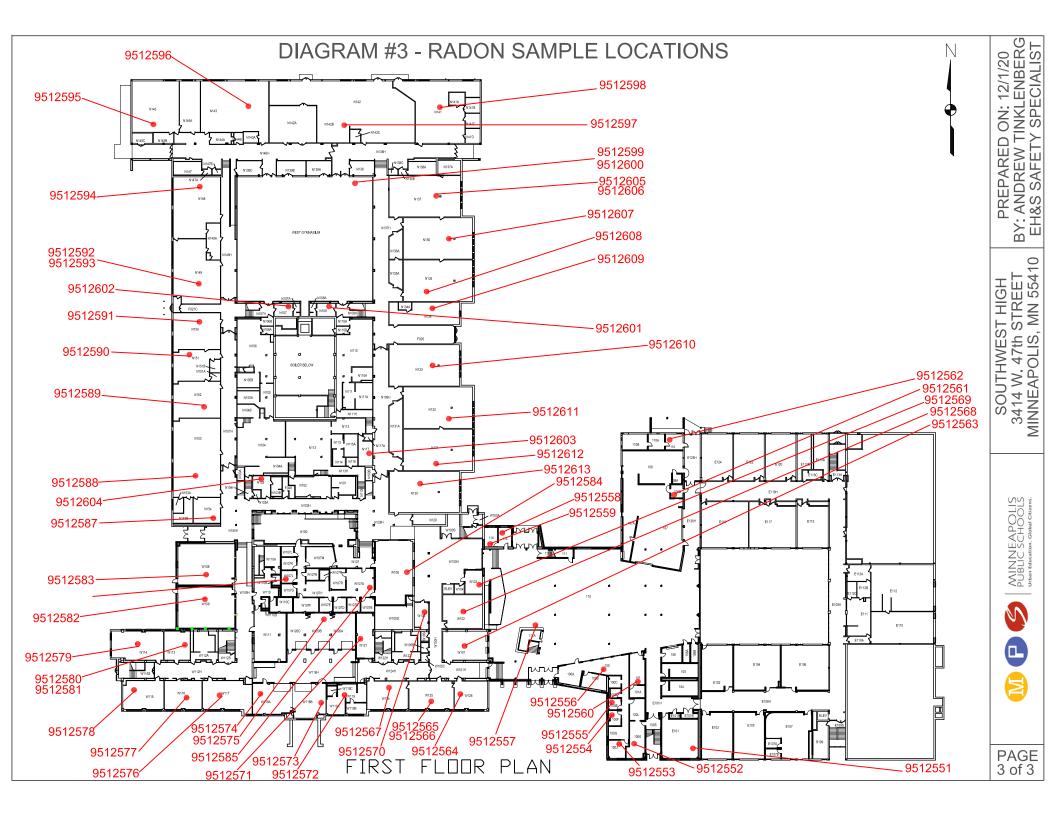

Please refer to the attached AirChek radon testing report and sample diagrams for further information concerning the radon testing, areas that were tested, and the radon levels that were found to be present. Per MDH requirements, this information will be shared with the local regulatory agency (MDH). The information will also be posted on the EH&S webpage available through the main MPS website and maintained on file by EH&S.

# 15554 / ANDREW TINKLENBERG / MINNEAPOLIS PUBLIC SCHOOLS

| Kit Number | <b>Start Date</b> | <b>Start Time</b> | <b>End Date</b> | End Time | Temp. | Facility        | Building       | Room             | Project ID            | Floor | Result |
|------------|-------------------|-------------------|-----------------|----------|-------|-----------------|----------------|------------------|-----------------------|-------|--------|
| 9512569    | 2020-12-01        | 9:00 am           | 2020-12-04      | 8:00 am  | 70    | MPS - SOUTHWEST | SOUTHWEST HIGH | STORE W103       | SOUTHWEST HIGH SCHOOL | 1     | < 0.3  |
| 9512570    | 2020-12-01        | 9:00 am           | 2020-12-04      | 8:00 am  | 70    | MPS - SOUTHWEST | SOUTHWEST HIGH | OFFICE W105      | SOUTHWEST HIGH SCHOOL | 1     | < 0.3  |
| 9512571    | 2020-12-01        | 9:00 am           | 2020-12-04      | 8:00 am  | 70    | MPS - SOUTHWEST | SOUTHWEST HIGH | CLASS W121       | SOUTHWEST HIGH SCHOOL | 1     | < 0.3  |
| 9512572    | 2020-12-01        | 9:00 am           | 2020-12-04      | 8:00 am  | 70    | MPS - SOUTHWEST | SOUTHWEST HIGH | OFFICE W119      | SOUTHWEST HIGH SCHOOL | 1     | < 0.3  |
| 9512573    | 2020-12-01        | 9:00 am           | 2020-12-04      | 8:00 am  | 70    | MPS - SOUTHWEST | SOUTHWEST HIGH | CLASS W118B      | SOUTHWEST HIGH SCHOOL | 1     | < 0.3  |
| 9512574    | 2020-12-01        | 9:00 am           | 2020-12-04      | 8:00 am  | 70    | MPS - SOUTHWEST | SOUTHWEST HIGH | CLASS W118A      | SOUTHWEST HIGH SCHOOL | 1     | < 0.3  |
| 9512575    | 2020-12-01        | 9:00 am           | 2020-12-04      | 8:00 am  | 70    | MPS - SOUTHWEST | SOUTHWEST HIGH | CLASS W120       | SOUTHWEST HIGH SCHOOL | 1     | < 0.3  |
| 9512576    | 2020-12-01        | 9:00 am           | 2020-12-04      | 8:00 am  | 68    | MPS - SOUTHWEST | SOUTHWEST HIGH | CLASS W117       | SOUTHWEST HIGH SCHOOL | 1     | < 0.3  |
| 9512577    | 2020-12-01        | 9:00 am           | 2020-12-04      | 8:00 am  | 70    | MPS - SOUTHWEST | SOUTHWEST HIGH | CLASS W116       | SOUTHWEST HIGH SCHOOL | 1     | < 0.3  |
| 9512578    | 2020-12-01        | 9:00 am           | 2020-12-04      | 8:00 am  | 70    | MPS - SOUTHWEST | SOUTHWEST HIGH | CLASS W115       | SOUTHWEST HIGH SCHOOL | 1     | < 0.3  |
| 9512579    | 2020-12-01        | 9:00 am           | 2020-12-04      | 8:00 am  | 68    | MPS - SOUTHWEST | SOUTHWEST HIGH | CLASS W114       | SOUTHWEST HIGH SCHOOL | 1     | < 0.3  |
| 9512580    | 2020-12-01        | 9:00 am           | 2020-12-04      | 8:00 am  | 70    | MPS - SOUTHWEST | SOUTHWEST HIGH | CLASS W113       | SOUTHWEST HIGH SCHOOL | 1     | < 0.3  |
| 9512581    | 2020-12-01        | 9:00 am           | 2020-12-04      | 8:00 am  | 68    | MPS - SOUTHWEST | SOUTHWEST HIGH | CLASS W113       | SOUTHWEST HIGH SCHOOL | 1     | 0.7    |
| 9512582    | 2020-12-01        | 9:00 am           | 2020-12-04      | 8:00 am  | 67    | MPS - SOUTHWEST | SOUTHWEST HIGH | CLASS W109       | SOUTHWEST HIGH SCHOOL | 1     | < 0.3  |
| 9512583    | 2020-12-01        | 9:00 am           | 2020-12-04      | 8:00 am  | 67    | MPS - SOUTHWEST | SOUTHWEST HIGH | CLASS W108       | SOUTHWEST HIGH SCHOOL | 1     | 0.8    |
| 9512584    | 2020-12-01        | 9:00 am           | 2020-12-04      | 8:00 am  | 68    | MPS - SOUTHWEST | SOUTHWEST HIGH | CAREER W106      | SOUTHWEST HIGH SCHOOL | 1     | < 0.3  |
| 9512585    | 2020-12-01        | 9:00 am           | 2020-12-04      | 8:00 am  | 68    | MPS - SOUTHWEST | SOUTHWEST HIGH | OFFICE AREA W107 | SOUTHWEST HIGH SCHOOL | 1     | < 0.3  |
| 9512586    | 2020-12-01        | 9:00 am           | 2020-12-04      | 8:00 am  | 70    | MPS - SOUTHWEST | SOUTHWEST HIGH | OFFICE W107J     | SOUTHWEST HIGH SCHOOL | 1     | < 0.3  |
| 9512587    | 2020-12-01        | 9:00 am           | 2020-12-04      | 8:00 am  | 70    | MPS - SOUTHWEST | SOUTHWEST HIGH | OFFICE N154      | SOUTHWEST HIGH SCHOOL | 1     | < 0.3  |
| 9512588    | 2020-12-01        | 9:00 am           | 2020-12-04      | 8:00 am  | 72    | MPS - SOUTHWEST | SOUTHWEST HIGH | CLASS N153       | SOUTHWEST HIGH SCHOOL | 1     | < 0.3  |
| 9512589    | 2020-12-01        | 9:00 am           | 2020-12-04      | 8:00 am  | 70    | MPS - SOUTHWEST | SOUTHWEST HIGH | CLASS N152       | SOUTHWEST HIGH SCHOOL | 1     | < 0.3  |
| 9512590    | 2020-12-01        | 9:00 am           | 2020-12-04      | 8:00 am  | 69    | MPS - SOUTHWEST | SOUTHWEST HIGH | CLASS N151       | SOUTHWEST HIGH SCHOOL | 1     | < 0.3  |
| 9512591    | 2020-12-01        | 9:00 am           | 2020-12-04      | 8:00 am  | 70    | MPS - SOUTHWEST | SOUTHWEST HIGH | CLASS N150       | SOUTHWEST HIGH SCHOOL | 1     | < 0.3  |
| 9512592    | 2020-12-01        | 9:00 am           | 2020-12-04      | 8:00 am  | 70    | MPS - SOUTHWEST | SOUTHWEST HIGH | CLASS N149       | SOUTHWEST HIGH SCHOOL | 1     | < 0.3  |
| 9512593    | 2020-12-01        | 9:00 am           | 2020-12-04      | 8:00 am  | 70    | MPS - SOUTHWEST | SOUTHWEST HIGH | CLASS N149       | SOUTHWEST HIGH SCHOOL | 1     | 1.2    |
| 9512594    | 2020-12-01        | 9:00 am           | 2020-12-04      | 8:00 am  | 70    | MPS - SOUTHWEST | SOUTHWEST HIGH | CLASS N148       | SOUTHWEST HIGH SCHOOL | 1     | < 0.3  |
| 9512595    | 2020-12-01        | 10:00 am          | 2020-12-04      | 8:00 am  | 68    | MPS - SOUTHWEST | SOUTHWEST HIGH | CLASS N145       | SOUTHWEST HIGH SCHOOL | 1     | < 0.3  |
| 9512596    | 2020-12-01        | 10:00 am          | 2020-12-04      | 8:00 am  | 70    | MPS - SOUTHWEST | SOUTHWEST HIGH | CLASS N144       | SOUTHWEST HIGH SCHOOL | 1     | 0.8    |
| 9512597    | 2020-12-01        | 10:00 am          | 2020-12-04      | 9:00 am  | 70    | MPS - SOUTHWEST | SOUTHWEST HIGH | WEIGHTS N141     | SOUTHWEST HIGH SCHOOL | 1     | < 0.3  |
| 9512598    | 2020-12-01        | 10:00 am          | 2020-12-04      | 9:00 am  | 70    | MPS - SOUTHWEST | SOUTHWEST HIGH | SHOP N140        | SOUTHWEST HIGH SCHOOL | 1     | < 0.3  |
| 9512599    | 2020-12-01        | 10:00 am          | 2020-12-04      | 9:00 am  | 68    | MPS - SOUTHWEST | SOUTHWEST HIGH | MAIN GYM         | SOUTHWEST HIGH SCHOOL | 1     | < 0.3  |
| 9512600    | 2020-12-01        | 10:00 am          | 2020-12-04      | 9:00 am  | 68    | MPS - SOUTHWEST | SOUTHWEST HIGH | MAIN GYM         | SOUTHWEST HIGH SCHOOL | 1     | < 0.3  |
| 9512601    | 2020-12-01        | 10:00 am          | 2020-12-04      | 9:00 am  | 70    | MPS - SOUTHWEST | SOUTHWEST HIGH | EAST PE OFFICE   | SOUTHWEST HIGH SCHOOL | 1     | 0.7    |
| 9512602    | 2020-12-01        | 10:00 am          | 2020-12-04      | 9:00 am  | 70    | MPS - SOUTHWEST | SOUTHWEST HIGH | OFFICE N107      | SOUTHWEST HIGH SCHOOL | 1     | < 0.3  |
| 9512603    | 2020-12-01        | 10:00 am          | 2020-12-04      | 9:00 am  | 70    | MPS - SOUTHWEST | SOUTHWEST HIGH | BOYS LR OFFICE   | SOUTHWEST HIGH SCHOOL | 1     | 0.6    |

### 15554 / ANDREW TINKLENBERG / MINNEAPOLIS PUBLIC SCHOOLS

| Kit Number | Start Date | Start Time | <b>End Date</b> | End Time | Temp. | Facility        | Building       | Room        | Project ID            | Floor | Result |
|------------|------------|------------|-----------------|----------|-------|-----------------|----------------|-------------|-----------------------|-------|--------|
| 9512604    | 2020-12-01 | 10:00 am   | 2020-12-04      | 9:00 am  | 70    | MPS - SOUTHWEST | SOUTHWEST HIGH | OFFICE N103 | SOUTHWEST HIGH SCHOOL | 1     | < 0.3  |
| 9512605    | 2020-12-01 | 10:00 am   | 2020-12-04      | 9:00 am  | 70    | MPS - SOUTHWEST | SOUTHWEST HIGH | CLASS N137  | SOUTHWEST HIGH SCHOOL | 1     | < 0.3  |
| 9512606    | 2020-12-01 | 10:00 am   | 2020-12-04      | 9:00 am  | 70    | MPS - SOUTHWEST | SOUTHWEST HIGH | CLASS N137  | SOUTHWEST HIGH SCHOOL | 1     | < 0.3  |
| 9512607    | 2020-12-01 | 10:00 am   | 2020-12-04      | 9:00 am  | 70    | MPS - SOUTHWEST | SOUTHWEST HIGH | CLASS N136  | SOUTHWEST HIGH SCHOOL | 1     | 0.8    |
| 9512608    | 2020-12-01 | 10:00 am   | 2020-12-04      | 9:00 am  | 70    | MPS - SOUTHWEST | SOUTHWEST HIGH | CLASS N135  | SOUTHWEST HIGH SCHOOL | 1     | 0.7    |
| 9512609    | 2020-12-01 | 10:00 am   | 2020-12-04      | 9:00 am  | 70    | MPS - SOUTHWEST | SOUTHWEST HIGH | CLASS N134  | SOUTHWEST HIGH SCHOOL | 1     | < 0.3  |
| 9512610    | 2020-12-01 | 10:00 am   | 2020-12-04      | 9:00 am  | 70    | MPS - SOUTHWEST | SOUTHWEST HIGH | CLASS N133  | SOUTHWEST HIGH SCHOOL | 1     | 0.6    |
| 9512611    | 2020-12-01 | 10:00 am   | 2020-12-04      | 9:00 am  | 70    | MPS - SOUTHWEST | SOUTHWEST HIGH | CLASS N132  | SOUTHWEST HIGH SCHOOL | 1     | 0.6    |
| 9512612    | 2020-12-01 | 10:00 am   | 2020-12-04      | 9:00 am  | 70    | MPS - SOUTHWEST | SOUTHWEST HIGH | CLASS N131  | SOUTHWEST HIGH SCHOOL | 1     | < 0.3  |
| 9512613    | 2020-12-01 | 10:00 am   | 2020-12-04      | 9:00 am  | 70    | MPS - SOUTHWEST | SOUTHWEST HIGH | CLASS N130  | SOUTHWEST HIGH SCHOOL | 1     | < 0.3  |
| 9512614    | 2020-12-01 | 11:00 am   | 2020-12-04      | 9:00 am  | 70    | MPS - SOUTHWEST | SOUTHWEST HIGH | ROOM A      | SOUTHWEST HIGH SCHOOL | 1     | < 0.3  |
| 9512615    | 2020-12-01 | 11:00 am   | 2020-12-04      | 9:00 am  | 70    | MPS - SOUTHWEST | SOUTHWEST HIGH | ROOM B      | SOUTHWEST HIGH SCHOOL | 1     | < 0.3  |
| 9512616    | 2020-12-01 | 11:00 am   | 2020-12-04      | 9:00 am  | 70    | MPS - SOUTHWEST | SOUTHWEST HIGH | ROOM C      | SOUTHWEST HIGH SCHOOL | 1     | < 0.3  |
| 9512617    | 2020-12-01 | 11:00 am   | 2020-12-04      | 9:00 am  | 70    | MPS - SOUTHWEST | SOUTHWEST HIGH | ROOM D      | SOUTHWEST HIGH SCHOOL | 1     | < 0.3  |
|            |            |            |                 |          |       |                 |                |             |                       |       |        |