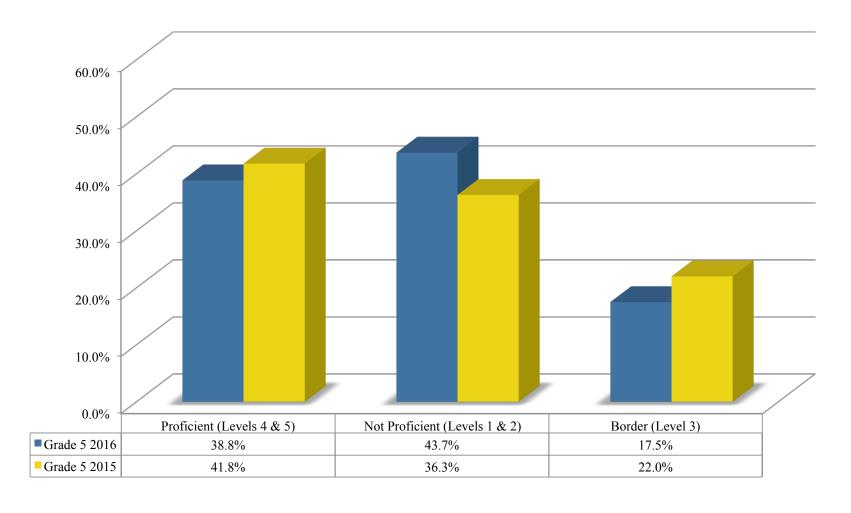

# 2015-16 PARCC Presented at BOE meeting 9/14/16

#### ELA Grade 3 Performance by Performance Level



### ELA Grade 4 Performance by Performance Level



#### ELA Grade 5 Performance by Performance Level



### ELA Grade 6 Performance by Performance Level



### ELA Grade 7 Performance by Performance Level



#### ELA Grade 8 Performance by Performance Level



#### Grade 3 ELA Proficiency 2015 – 2016 Comparison



#### Grade 4 ELA Proficiency 2015 – 2016 Comparison



#### Grade 5 ELA Proficiency 2015 – 2016 Comparison



#### Grade 6 ELA Proficiency 2015 – 2016 Comparison



#### Grade 7 ELA Proficiency 2015 – 2016 Comparison



#### Grade 8 ELA Proficiency 2015 – 2016 Comparison



### 2015 ELA Grade 3 – 2016 ELA Grade 4 Cohort



### 2015 ELA Grade 4 – 2016 ELA Grade 5 Cohort



### 2015 ELA Grade 5 – 2016 ELA Grade 6 Cohort



### 2015 ELA Grade 6 – 2016 ELA Grade 7 Cohort



### 2015 ELA Grade 7 – 2016 ELA Grade 8 Cohort



#### PARCC Mathematics

### Math Grade 3 Performance by Performance Level



### Math Grade 4 Performance by Performance Level



### Math Grade 5 Performance by Performance Level



### Math Grade 6 Performance by Performance Level



### Math Grade 7 Performance by Performance Level



### Math Grade 8 Performance by Performance Level



### Algebra I Performance by Performance