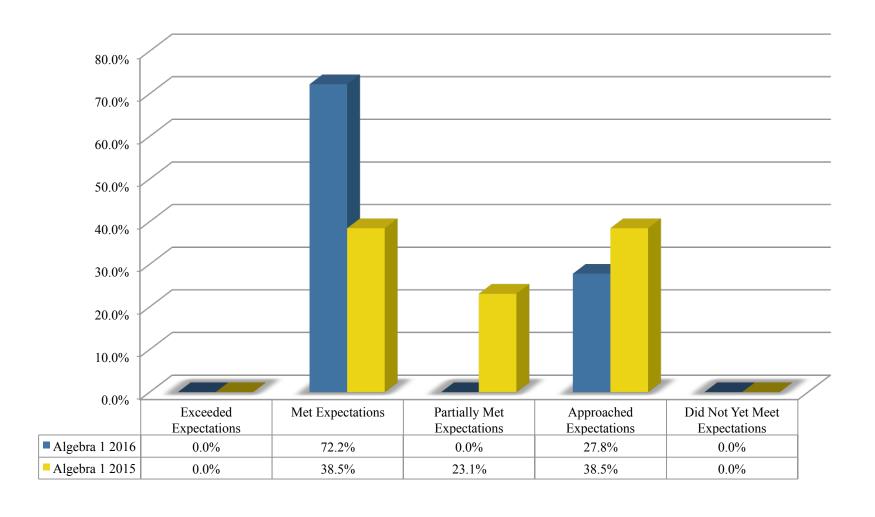

Grade 6 ELA Proficiency 2015 – 2016 Comparison



#### Grade 7 ELA Proficiency 2015 – 2016 Comparison



#### Grade 8 ELA Proficiency 2015 – 2016 Comparison



### 2015 ELA Grade 3 – 2016 ELA Grade 4 Cohort



### 2015 ELA Grade 4 – 2016 ELA Grade 5 Cohort



### 2015 ELA Grade 5 – 2016 ELA Grade 6 Cohort



### 2015 ELA Grade 6 – 2016 ELA Grade 7 Cohort



### 2015 ELA Grade 7 – 2016 ELA Grade 8 Cohort



#### PARCC Mathematics

### Math Grade 3 Performance by Performance Level



### Math Grade 4 Performance by Performance Level



### Math Grade 5 Performance by Performance Level



### Math Grade 6 Performance by Performance Level



### Math Grade 7 Performance by Performance Level



### Math Grade 8 Performance by Performance Level



### Algebra I Performance by Performance Level



#### Grade 3 Math Proficiency 2015 – 2016 Comparison



#### Grade 4 Math Proficiency 2015 – 2016 Comparison



#### Grade 5 Math Proficiency 2015 – 2016 Comparison



#### Grade 6 Math Proficiency 2015 – 2016 Comparison



#### Grade 7 Math Proficiency 2015 – 2016 Comparison



#### Grade 8 Math Proficiency 2015 – 2016 Comparison



#### Algebra I Proficiency 2015 – 2016 Comparison



### 2015 Math Grade 3 – 2016 Math Grade 4 Cohort



### 2015 Math Grade 4 – 2016 Math Grade 5 Cohort



### 2015 Math Grade 5 – 2016 Math Grade 6 Cohort



### 2015 Math Grade 6 – 2016 Math Grade 7 Cohort



## 2015 Math Grade 7 – 2016 Math Grade 8 Cohort