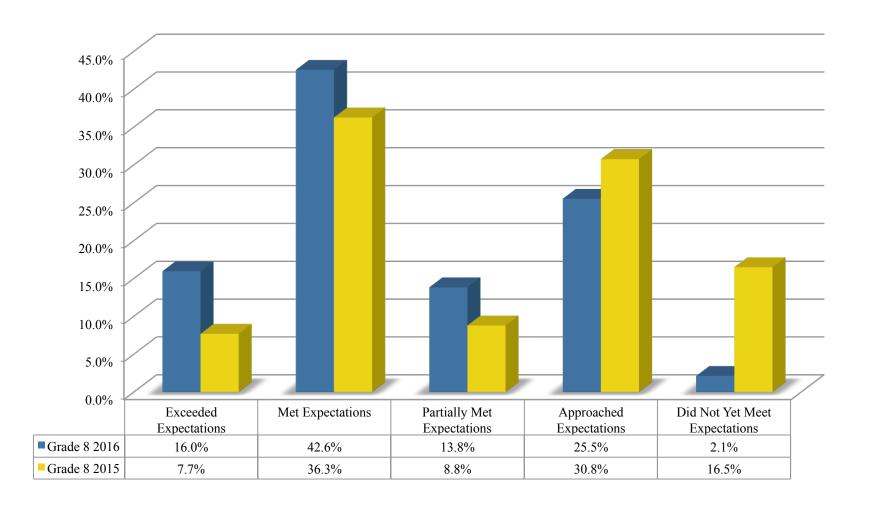

# 2015-16 PARCC Presented at BOE meeting 9/14/16

#### ELA Grade 3 Performance by Performance Level



### ELA Grade 4 Performance by Performance Level



#### ELA Grade 5 Performance by Performance Level



### ELA Grade 6 Performance by Performance Level



### ELA Grade 7 Performance by Performance Level



#### ELA Grade 8 Performance by Performance Level



#### Grade 3 ELA Proficiency 2015 – 2016 Comparison



#### Grade 4 ELA Proficiency 2015 – 2016 Comparison



#### Grade 5 ELA Proficiency 2015 – 2016 Comparison



#### Grade 6 ELA Proficiency 2015 – 2016 Comparison



#### Grade 7 ELA Proficiency 2015 – 2016 Comparison



#### Grade 8 ELA Proficiency 2015 – 2016 Comparison



### 2015 ELA Grade 3 – 2016 ELA Grade 4 Cohort



### 2015 ELA Grade 4 – 2016 ELA Grade 5 Cohort



### 2015 ELA Grade 5 – 2016 ELA Grade 6 Cohort



### 2015 ELA Grade 6 – 2016 ELA Grade 7 Cohort



### 2015 ELA Grade 7 – 2016 ELA Grade 8 Cohort



#### PARCC Mathematics

### Math Grade 3 Performance by Performance Level



### Math Grade 4 Performance by Performance Level



### Math Grade 5 Performance by Performance Level



### Math Grade 6 Performance by Per