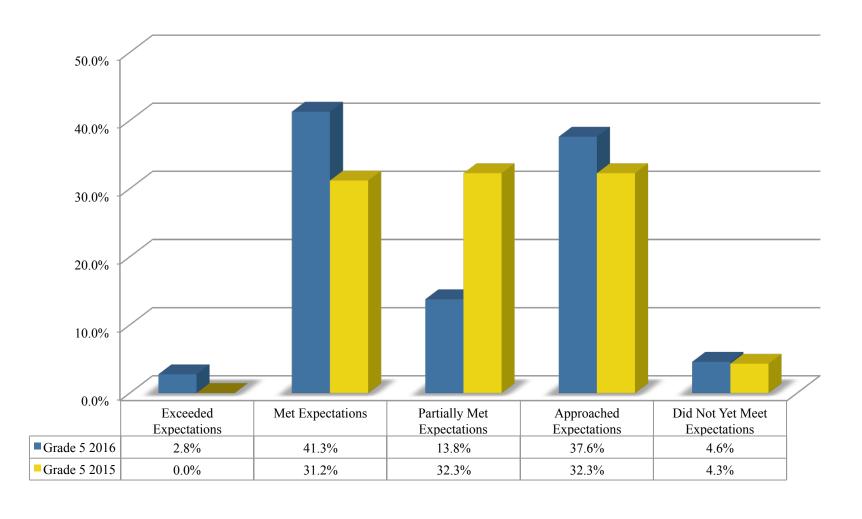

8 Performance by Performance Level



#### Grade 3 ELA Proficiency 2015 – 2016 Comparison



#### Grade 4 ELA Proficiency 2015 – 2016 Comparison



#### Grade 5 ELA Proficiency 2015 – 2016 Comparison



#### Grade 6 ELA Proficiency 2015 – 2016 Comparison



#### Grade 7 ELA Proficiency 2015 – 2016 Comparison



#### Grade 8 ELA Proficiency 2015 – 2016 Comparison



### 2015 ELA Grade 3 – 2016 ELA Grade 4 Cohort



### 2015 ELA Grade 4 – 2016 ELA Grade 5 Cohort



### 2015 ELA Grade 5 – 2016 ELA Grade 6 Cohort



### 2015 ELA Grade 6 – 2016 ELA Grade 7 Cohort



### 2015 ELA Grade 7 – 2016 ELA Grade 8 Cohort



#### PARCC Mathematics

### Math Grade 3 Performance by Performance Level



### Math Grade 4 Performance by Performance Level



### Math Grade 5 Performance by Performance Level



### Math Grade 6 Performance by Performance Level



### Math Grade 7 Performance by Performance Level



### Math Grade 8 Performance by Performance Level



### Algebra I Performance by Performance Level



#### Grade 3 Math Proficiency 2015 – 2016 Comparison



#### Grade 4 Math Proficiency 2015 – 2016 Comparison



#### Grade 5 Math Proficiency 2015 – 2016 Comparison



#### Grade 6 Math Proficiency 2015 – 2016 Comparison



#### Grade 7 Math Proficiency 2015 – 2016 Comparison



#### Grade 8 Math Proficiency 2015 – 2016 Comparison



#### Algebra I Proficiency 2015 – 2016 Comparison



### 2015 Math Grade 3 – 2016 Math Grade 4 Cohort



### 2015 Math Grade 4 – 2016 Math Grade 5 Cohort



### 2015 Math Grade 5 – 2016 Math Grade 6 Cohort



### 2015 Math Grade 6 – 2016 Math Grade 7 Co