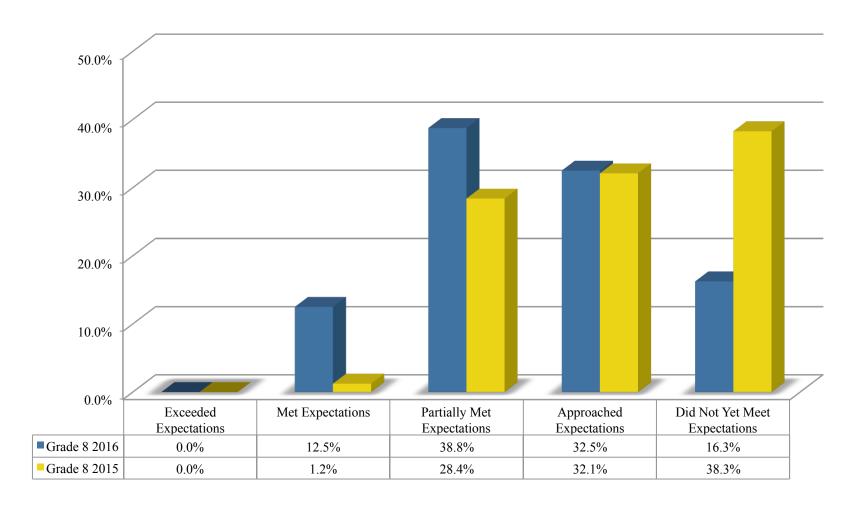

5 ELA Proficiency 2015 – 2016 Comparison



#### Grade 6 ELA Proficiency 2015 – 2016 Comparison



#### Grade 7 ELA Proficiency 2015 – 2016 Comparison



#### Grade 8 ELA Proficiency 2015 – 2016 Comparison



### 2015 ELA Grade 3 – 2016 ELA Grade 4 Cohort



### 2015 ELA Grade 4 – 2016 ELA Grade 5 Cohort



### 2015 ELA Grade 5 – 2016 ELA Grade 6 Cohort



### 2015 ELA Grade 6 – 2016 ELA Grade 7 Cohort



### 2015 ELA Grade 7 – 2016 ELA Grade 8 Cohort



#### PARCC Mathematics

### Math Grade 3 Performance by Performance Level



### Math Grade 4 Performance by Performance Level



### Math Grade 5 Performance by Performance Level



### Math Grade 6 Performance by Performance Level



### Math Grade 7 Performance by Performance Level



### Math Grade 8 Performance by Performance Level



### Algebra I Performance by Performance Level



#### Grade 3 Math Proficiency 2015 – 2016 Comparison



#### Grade 4 Math Proficiency 2015 – 2016 Comparison



#### Grade 5 Math Proficiency 2015 – 2016 Comparison



#### Grade 6 Math Proficiency 2015 – 2016 Comparison



#### Grade 7 Math Proficiency 2015 – 2016 Comparison



#### Grade 8 Math Proficiency 2015 – 2016 Comparison



#### Algebra I Proficiency 2015 – 2016 Comparison



### 2015 Math Grade 3 – 2016 Math Grade 4 Cohort



### 2015 Math Grade 4 – 2016 Math Grade 5 Cohort



### 2015 Math Grade 5 – 2016 Math Grade 6 Cohort



### 2015 Math Grade 6 – 2016 Math Grade 7 Cohort



## 2015 Math Grade 7 – 2016 Math Grade 8 Cohort