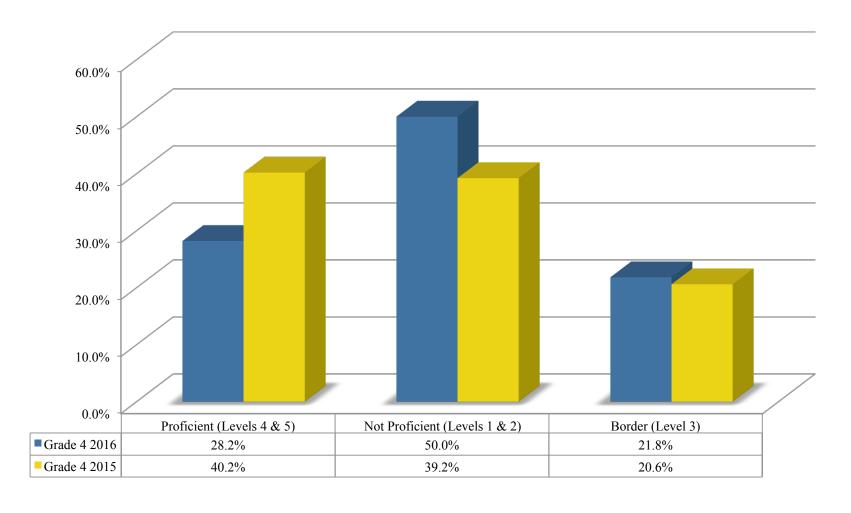

# 2015-16 PARCC Presented at BOE meeting 9/14/16

#### ELA Grade 3 Performance by Performance Level



### ELA Grade 4 Performance by Performance Level



#### ELA Grade 5 Performance by Performance Level



### ELA Grade 6 Performance by Performance Level



### ELA Grade 7 Performance by Performance Level



#### ELA Grade 8 Performance by Performance Level



#### Grade 3 ELA Proficiency 2015 – 2016 Comparison



#### Grade 4 ELA Proficiency 2015 – 2016 Comparison



#### Grade 5 ELA Proficiency 2015 – 2016 Comparison



#### Grade 6 ELA Proficiency 2015 – 2016 Comparison



#### Grade 7 ELA Proficiency 2015 – 2016 Comparison



#### Grade 8 ELA Proficiency 2015 – 2016 Comparison



### 2015 ELA Grade 3 – 2016 ELA Grade 4 Cohort



### 2015 ELA Grade 4 – 2016 ELA Grade 5 Cohort



### 2015 ELA Grade 5 – 2016 ELA Grade 6 Cohort



### 2015 ELA Grade 6 – 2016 ELA Grade 7 Cohort



### 2015 ELA Grade 7 – 2016 ELA Grade 8 Cohort



#### PARCC Mathematics

### Math Grade 3 Performance by Performance Level



### Math Grade 4 Performance by Performance Level



### Math Grade 5 Performance by Performance Level



### Math Grade 6 Performance by Performance Level



### Math Grade 7 Performance by Performance Level



### Math Grade 8 Performance by Perform