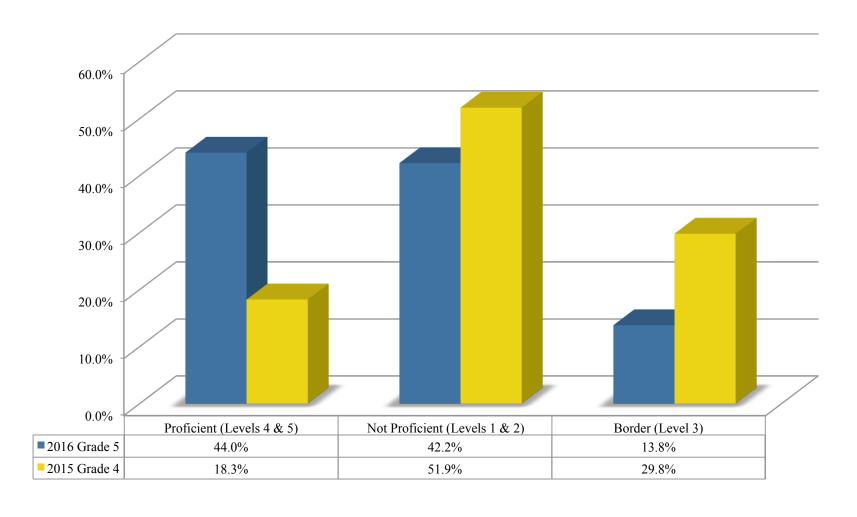

th Grade 4 Performance by Performance Level



### Math Grade 5 Performance by Performance Level



### Math Grade 6 Performance by Performance Level



### Math Grade 7 Performance by Performance Level



### Math Grade 8 Performance by Performance Level



### Algebra I Performance by Performance Level



#### Grade 3 Math Proficiency 2015 – 2016 Comparison



#### Grade 4 Math Proficiency 2015 – 2016 Comparison



#### Grade 5 Math Proficiency 2015 – 2016 Comparison



#### Grade 6 Math Proficiency 2015 – 2016 Comparison



#### Grade 7 Math Proficiency 2015 – 2016 Comparison



#### Grade 8 Math Proficiency 2015 – 2016 Comparison



#### Algebra I Proficiency 2015 – 2016 Comparison



### 2015 Math Grade 3 – 2016 Math Grade 4 Cohort



### 2015 Math Grade 4 – 2016 Math Grade 5 Cohort



### 2015 Math Grade 5 – 2016 Math Grade 6 Cohort



### 2015 Math Grade 6 – 2016 Math Grade 7 Cohort



## 2015 Math Grade 7 – 2016 Math Grade 8 Cohort