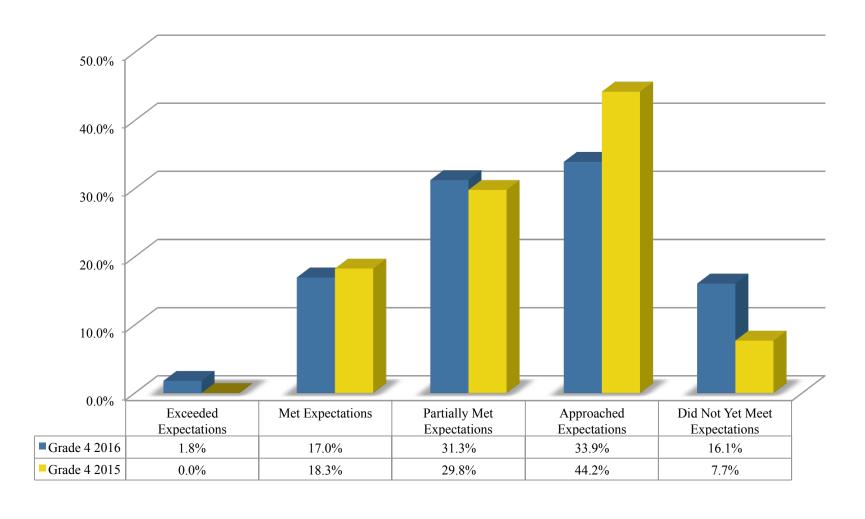

7 Performance by Performance Level



#### ELA Grade 8 Performance by Performance Level



#### Grade 3 ELA Proficiency 2015 – 2016 Comparison



#### Grade 4 ELA Proficiency 2015 – 2016 Comparison



#### Grade 5 ELA Proficiency 2015 – 2016 Comparison



#### Grade 6 ELA Proficiency 2015 – 2016 Comparison



#### Grade 7 ELA Proficiency 2015 – 2016 Comparison



#### Grade 8 ELA Proficiency 2015 – 2016 Comparison



### 2015 ELA Grade 3 – 2016 ELA Grade 4 Cohort



### 2015 ELA Grade 4 – 2016 ELA Grade 5 Cohort



### 2015 ELA Grade 5 – 2016 ELA Grade 6 Cohort



### 2015 ELA Grade 6 – 2016 ELA Grade 7 Cohort



### 2015 ELA Grade 7 – 2016 ELA Grade 8 Cohort



#### PARCC Mathematics

### Math Grade 3 Performance by Performance Level



### Math Grade 4 Performance by Performance Level



### Math Grade 5 Performance by Performance Level



### Math Grade 6 Performance by Performance Level



### Math Grade 7 Performance by Performance Level



### Math Grade 8 Performance by Performance Level



### Algebra I Performance by Performance Level



#### Grade 3 Math Proficiency 2015 – 2016 Comparison



#### Grade 4 Math Proficiency 2015 – 2016 Comparison



#### Grade 5 Math Proficiency 2015 – 2016 Comparison



#### Grade 6 Math Proficiency 2015 – 2016 Comparison



#### Grade 7 Math Proficiency 2015 – 2016 Comparison



#### Grade 8 Math Proficiency 2015 – 2016 Comparison



#### Algebra I Proficiency 2015 – 2016 Comparison



### 2015 Math Grade 3 – 2016 Math Grade 4 Cohort



### 2015 Math Grade 4 – 2016 Math Grade 5 Cohort



### 2015 Math Grade 5 – 2016 Math Grade 6 C