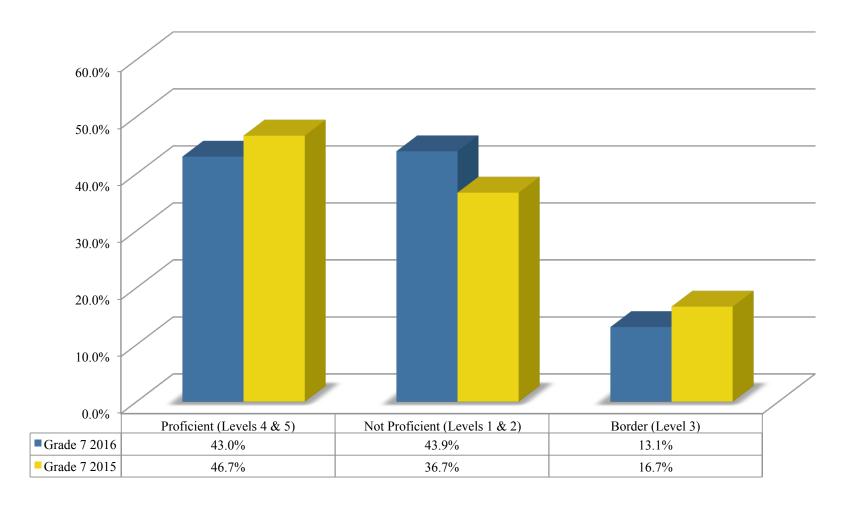

# 2015-16 PARCC Presented at BOE meeting 9/14/16

#### ELA Grade 3 Performance by Performance Level



### ELA Grade 4 Performance by Performance Level



#### ELA Grade 5 Performance by Performance Level



### ELA Grade 6 Performance by Performance Level



### ELA Grade 7 Performance by Performance Level



#### ELA Grade 8 Performance by Performance Level



#### Grade 3 ELA Proficiency 2015 – 2016 Comparison



#### Grade 4 ELA Proficiency 2015 – 2016 Comparison



#### Grade 5 ELA Proficiency 2015 – 2016 Comparison



#### Grade 6 ELA Proficiency 2015 – 2016 Comparison



#### Grade 7 ELA Proficiency 2015 – 2016 Comparison



#### Grade 8 ELA Proficiency 2015 – 2016 Comparison



### 2015 ELA Grade 3 – 2016 ELA Grade 4 Cohort



### 2015 ELA Grade 4 – 2016 ELA Grade 5 Cohort



### 2015 ELA Grade 5 – 2016 ELA Grade 6 Cohort



### 2015 ELA Grade 6 – 2016 ELA Grade 7 Cohort



### 2015 ELA Grade 7 – 2016 ELA Grade 8 Cohort



#### PARCC Mathematics

### Math Grade 3 Performance by Performance Level



### Math Grade 4 Performance by Performance Level



### Math Grade 5 Performance by Performance Level



### Math Grade 6 Performance by Performance Level



### Math Grade 7 Performance by Performance Level



### Math Grade 8 Performance by Performance Level



### Algebra I Performance by Performance Level



#### Grade 3 Math Proficiency 2015 – 2016 Comparison



#### Grade 4 Math Proficiency 2015 – 2016 Com