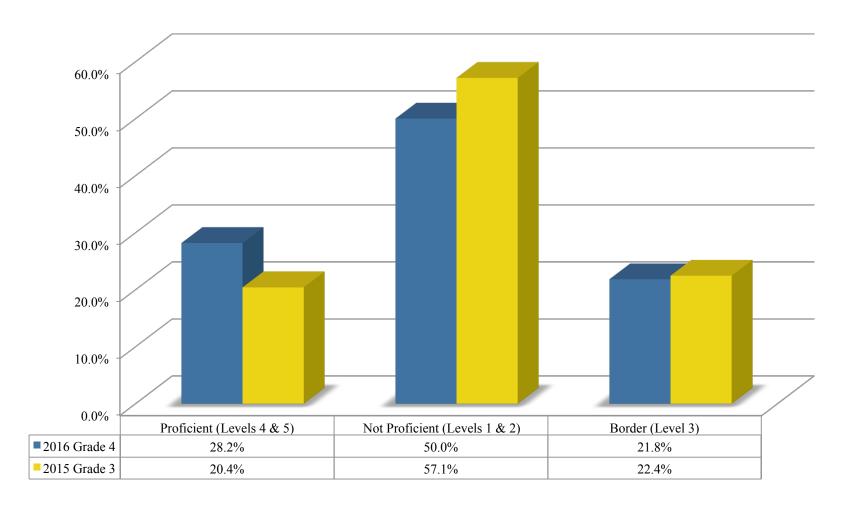

# 2015-16 PARCC Presented at BOE meeting 9/14/16

#### ELA Grade 3 Performance by Performance Level



### ELA Grade 4 Performance by Performance Level



#### ELA Grade 5 Performance by Performance Level



### ELA Grade 6 Performance by Performance Level



### ELA Grade 7 Performance by Performance Level



#### ELA Grade 8 Performance by Performance Level



#### Grade 3 ELA Proficiency 2015 – 2016 Comparison



#### Grade 4 ELA Proficiency 2015 – 2016 Comparison



#### Grade 5 ELA Proficiency 2015 – 2016 Comparison



#### Grade 6 ELA Proficiency 2015 – 2016 Comparison



#### Grade 7 ELA Proficiency 2015 – 2016 Comparison



#### Grade 8 ELA Proficiency 2015 – 2016 Comparison



### 2015 ELA Grade 3 – 2016 ELA Grade 4 Cohort



### 2015 ELA Grade 4 – 2016 ELA Grade 5 Cohort



### 2015 ELA Grade 5 – 2016 ELA Grade 6 Cohort



### 2015 ELA Grade 6 – 2016 ELA Grade 7 Cohort



### 2015 ELA Grade 7 – 2016 ELA Grade 8 Cohort



#### PARCC Mathematics

### Math Grade 3 Performance by Performance Level



### Math Grade 4 Performance by Performance Level



### Math Grade 5 Performance by Performance Level



### Math Grade 6 Performance by Performance Level



### Math Grade 7 Performance by Performance Level



### Math Grade 8 Performance by Performance Level



### Algebra I Performance by Performance Level



#### Grade 3 Math Proficiency 2015 – 2016 Comparison



#### Grade 4 Math Proficiency 2015 – 2016 Comparison



#### Grade 5 Math Proficiency 2015 – 2016 Comparison



#### Grade 6 Math Proficiency 2015 – 2