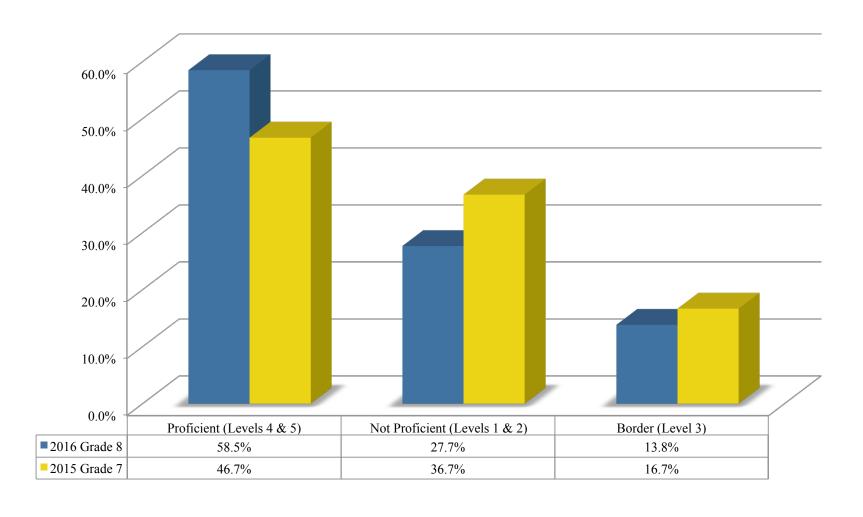

ce Level



#### ELA Grade 5 Performance by Performance Level



### ELA Grade 6 Performance by Performance Level



### ELA Grade 7 Performance by Performance Level



#### ELA Grade 8 Performance by Performance Level



#### Grade 3 ELA Proficiency 2015 – 2016 Comparison



#### Grade 4 ELA Proficiency 2015 – 2016 Comparison



#### Grade 5 ELA Proficiency 2015 – 2016 Comparison



#### Grade 6 ELA Proficiency 2015 – 2016 Comparison



#### Grade 7 ELA Proficiency 2015 – 2016 Comparison



#### Grade 8 ELA Proficiency 2015 – 2016 Comparison



### 2015 ELA Grade 3 – 2016 ELA Grade 4 Cohort



### 2015 ELA Grade 4 – 2016 ELA Grade 5 Cohort



### 2015 ELA Grade 5 – 2016 ELA Grade 6 Cohort



### 2015 ELA Grade 6 – 2016 ELA Grade 7 Cohort



### 2015 ELA Grade 7 – 2016 ELA Grade 8 Cohort



#### PARCC Mathematics

### Math Grade 3 Performance by Performance Level



### Math Grade 4 Performance by Performance Level



### Math Grade 5 Performance by Performance Level



### Math Grade 6 Performance by Performance Level



### Math Grade 7 Performance by Performance Level



### Math Grade 8 Performance by Performance Level



### Algebra I Performance by Performance Level



#### Grade 3 Math Proficiency 2015 – 2016 Comparison



#### Grade 4 Math Proficiency 2015 – 2016 Comparison



#### Grade 5 Math Proficiency 2015 – 2016 Comparison



#### Grade 6 Math Proficiency 2015 – 2016 Comparison



#### Grade 7 Math Proficiency 2015 – 2016 Comparison



#### Grade 8 Math Proficiency 2015 – 2016 Comparison



#### Algebra I Proficiency 2015 – 2016 Comparison



### 2015 Math Gra