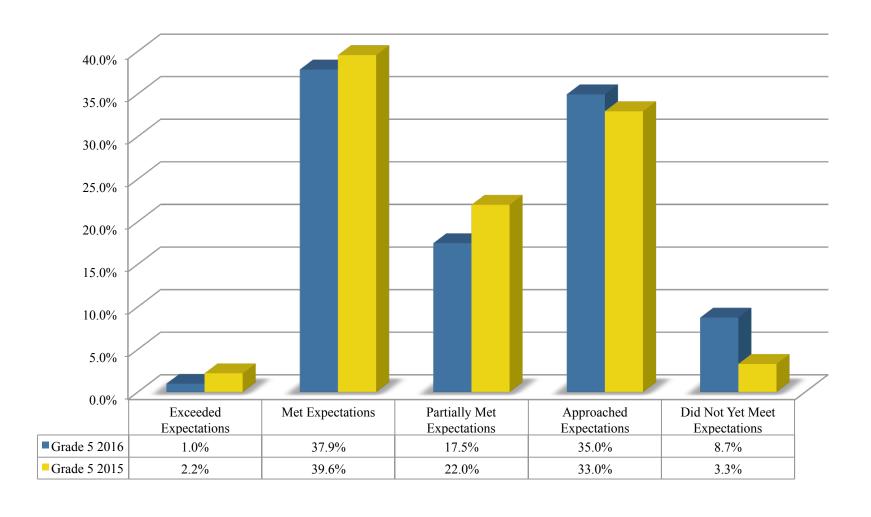

# 2015-16 PARCC Presented at BOE meeting 9/14/16

#### ELA Grade 3 Performance by Performance Level



### ELA Grade 4 Performance by Performance Level



#### ELA Grade 5 Performance by Performance Level



### ELA Grade 6 Performance by Performance Level



### ELA Grade 7 Performance by Performance Level



#### ELA Grade 8 Performance by Performance Level



#### Grade 3 ELA Proficiency 2015 – 2016 Comparison



#### Grade 4 ELA Proficiency 2015 – 2016 Comparison



#### Grade 5 ELA Proficiency 2015 – 2016 Comparison



#### Grade 6 ELA Proficiency 2015 – 2016 Comparison



#### Grade 7 ELA Proficiency 2015 – 2016 Comparison



#### Grade 8 ELA Proficiency 2015 – 2016 Comparison



### 2015 ELA Grade 3 – 2016 ELA Grade 4 Cohort



### 2015 ELA Grade 4 – 2016 ELA Grade 5 Cohort



### 2015 ELA Grade 5 – 2016 ELA Grade 6 Cohort



### 2015 ELA Grade 6 – 2016 ELA Grade 7 Cohort



### 2015 ELA Grade 7 – 2016 ELA Grade 8 Cohort



#### PARCC Mathematics

### Math Grade 3 Performance by Perfo