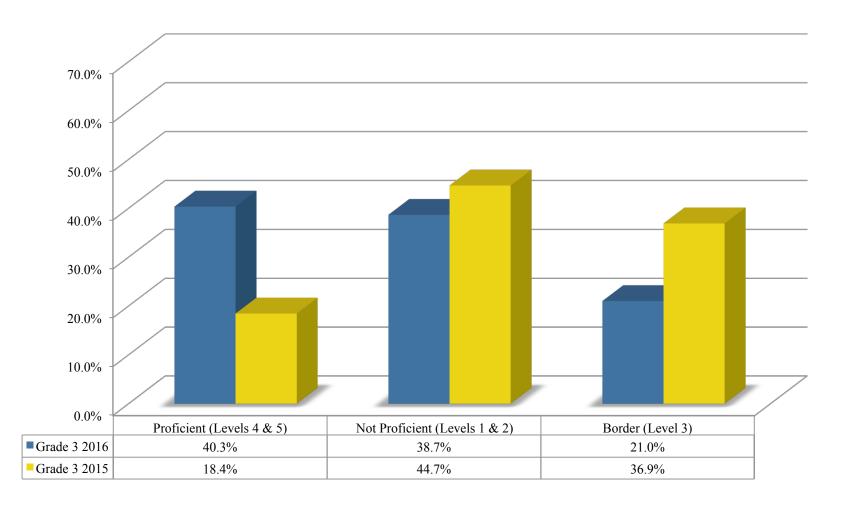

rade 7 ELA Proficiency 2015 – 2016 Comparison



#### Grade 8 ELA Proficiency 2015 – 2016 Comparison



### 2015 ELA Grade 3 – 2016 ELA Grade 4 Cohort



### 2015 ELA Grade 4 – 2016 ELA Grade 5 Cohort



### 2015 ELA Grade 5 – 2016 ELA Grade 6 Cohort



### 2015 ELA Grade 6 – 2016 ELA Grade 7 Cohort



### 2015 ELA Grade 7 – 2016 ELA Grade 8 Cohort



#### PARCC Mathematics

### Math Grade 3 Performance by Performance Level



### Math Grade 4 Performance by Performance Level



### Math Grade 5 Performance by Performance Level



### Math Grade 6 Performance by Performance Level



### Math Grade 7 Performance by Performance Level



### Math Grade 8 Performance by Performance Level



### Algebra I Performance by Performance Level



#### Grade 3 Math Proficiency 2015 – 2016 Comparison



#### Grade 4 Math Proficiency 2015 – 2016 Comparison



#### Grade 5 Math Proficiency 2015 – 2016 Comparison



#### Grade 6 Math Proficiency 2015 – 2016 Comparison



#### Grade 7 Math Proficiency 2015 – 2016 Comparison



#### Grade 8 Math Proficiency 2015 – 2016 Comparison



#### Algebra I Proficiency 2015 – 2016 Comparison



### 2015 Math Grade 3 – 2016 Math Grade 4 Cohort



### 2015 Math Grade 4 – 2016 Math Grade 5 Cohort



### 2015 Math Grade 5 – 2016 Math Grade 6 Cohort



### 2015 Math Grade 6 – 2016 Math Grade 7 Cohort



## 2015 Math Grade 7 – 2016 Math Grade 8 Cohort