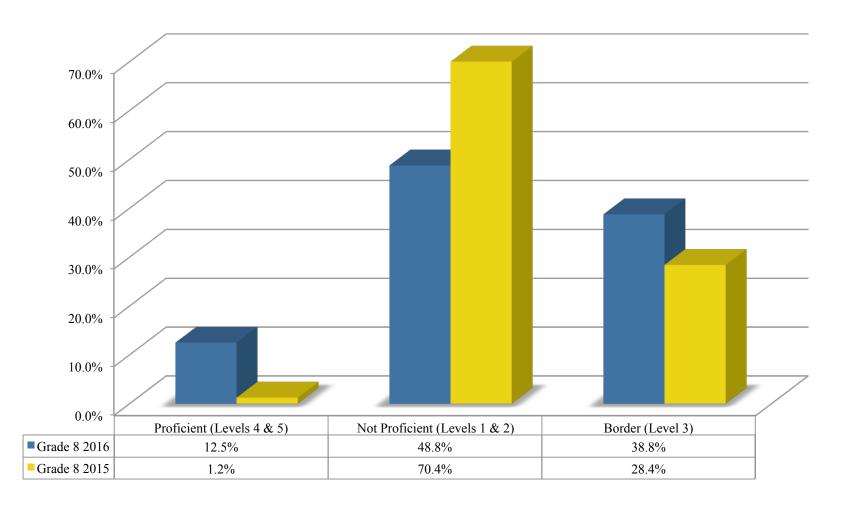

6 ELA Grade 7 Cohort



### 2015 ELA Grade 7 – 2016 ELA Grade 8 Cohort



#### PARCC Mathematics

### Math Grade 3 Performance by Performance Level



### Math Grade 4 Performance by Performance Level



### Math Grade 5 Performance by Performance Level



### Math Grade 6 Performance by Performance Level



### Math Grade 7 Performance by Performance Level



### Math Grade 8 Performance by Performance Level



### Algebra I Performance by Performance Level



#### Grade 3 Math Proficiency 2015 – 2016 Comparison



#### Grade 4 Math Proficiency 2015 – 2016 Comparison



#### Grade 5 Math Proficiency 2015 – 2016 Comparison



#### Grade 6 Math Proficiency 2015 – 2016 Comparison



#### Grade 7 Math Proficiency 2015 – 2016 Comparison



#### Grade 8 Math Proficiency 2015 – 2016 Comparison



#### Algebra I Proficiency 2015 – 2016 Comparison



### 2015 Math Grade 3 – 2016 Math Grade 4 Cohort



### 2015 Math Grade 4 – 2016 Math Grade 5 Cohort



### 2015 Math Grade 5 – 2016 Math Grade 6 Cohort



### 2015 Math Grade 6 – 2016 Math Grade 7 Cohort



## 2015 Math Grade 7 – 2016 Math Grade 8 Cohort