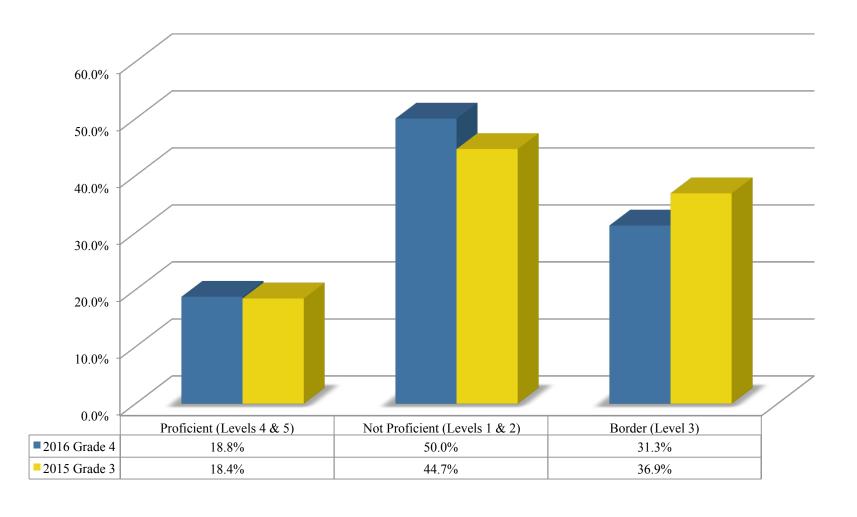

h Grade 3 Performance by Performance Level



### Math Grade 4 Performance by Performance Level



### Math Grade 5 Performance by Performance Level



### Math Grade 6 Performance by Performance Level



### Math Grade 7 Performance by Performance Level



### Math Grade 8 Performance by Performance Level



### Algebra I Performance by Performance Level



#### Grade 3 Math Proficiency 2015 – 2016 Comparison



#### Grade 4 Math Proficiency 2015 – 2016 Comparison



#### Grade 5 Math Proficiency 2015 – 2016 Comparison



#### Grade 6 Math Proficiency 2015 – 2016 Comparison



#### Grade 7 Math Proficiency 2015 – 2016 Comparison



#### Grade 8 Math Proficiency 2015 – 2016 Comparison



#### Algebra I Proficiency 2015 – 2016 Comparison



### 2015 Math Grade 3 – 2016 Math Grade 4 Cohort



### 2015 Math Grade 4 – 2016 Math Grade 5 Cohort



### 2015 Math Grade 5 – 2016 Math Grade 6 Cohort



### 2015 Math Grade 6 – 2016 Math Grade 7 Cohort



## 2015 Math Grade 7 – 2016 Math Grade 8 Cohort