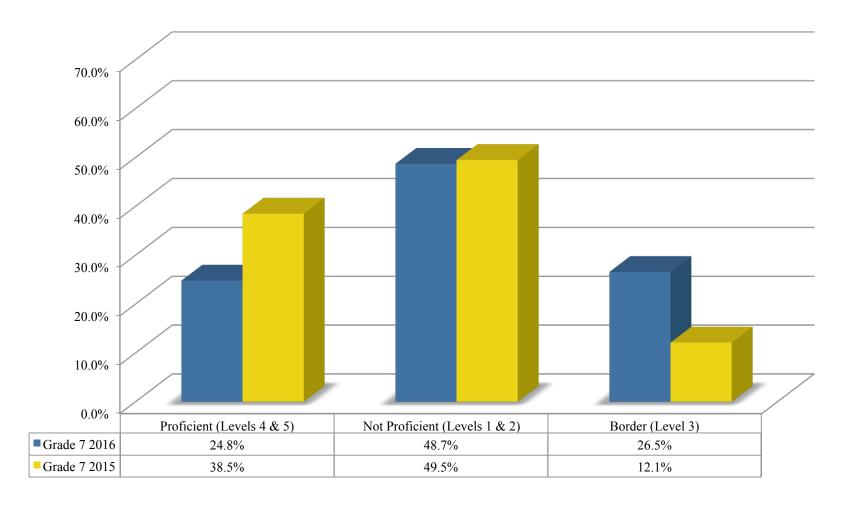

– 2016 ELA Grade 6 Cohort



### 2015 ELA Grade 6 – 2016 ELA Grade 7 Cohort



### 2015 ELA Grade 7 – 2016 ELA Grade 8 Cohort



#### PARCC Mathematics

### Math Grade 3 Performance by Performance Level



### Math Grade 4 Performance by Performance Level



### Math Grade 5 Performance by Performance Level



### Math Grade 6 Performance by Performance Level



### Math Grade 7 Performance by Performance Level



### Math Grade 8 Performance by Performance Level



### Algebra I Performance by Performance Level



#### Grade 3 Math Proficiency 2015 – 2016 Comparison



#### Grade 4 Math Proficiency 2015 – 2016 Comparison



#### Grade 5 Math Proficiency 2015 – 2016 Comparison



#### Grade 6 Math Proficiency 2015 – 2016 Comparison



#### Grade 7 Math Proficiency 2015 – 2016 Comparison



#### Grade 8 Math Proficiency 2015 – 2016 Comparison



#### Algebra I Proficiency 2015 – 2016 Comparison



### 2015 Math Grade 3 – 2016 Math Grade 4 Cohort



### 2015 Math Grade 4 – 2016 Math Grade 5 Cohort



### 2015 Math Grade 5 – 2016 Math Grade 6 Cohort



### 2015 Math Grade 6 – 2016 Math Grade 7 Cohort



## 2015 Math Grade 7 – 2016 Math Grade 8 Cohort