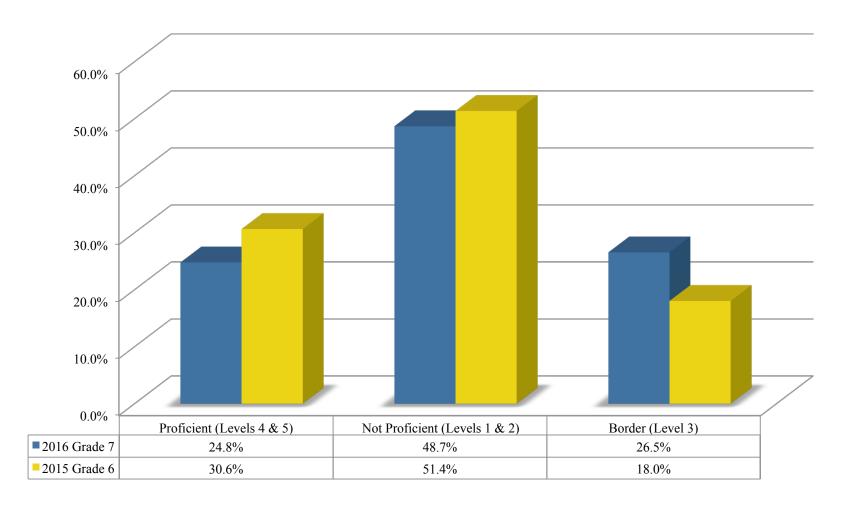

Math Grade 6 Performance by Performance Level



### Math Grade 7 Performance by Performance Level



### Math Grade 8 Performance by Performance Level



### Algebra I Performance by Performance Level



#### Grade 3 Math Proficiency 2015 – 2016 Comparison



#### Grade 4 Math Proficiency 2015 – 2016 Comparison



#### Grade 5 Math Proficiency 2015 – 2016 Comparison



#### Grade 6 Math Proficiency 2015 – 2016 Comparison



#### Grade 7 Math Proficiency 2015 – 2016 Comparison



#### Grade 8 Math Proficiency 2015 – 2016 Comparison



#### Algebra I Proficiency 2015 – 2016 Comparison



### 2015 Math Grade 3 – 2016 Math Grade 4 Cohort



### 2015 Math Grade 4 – 2016 Math Grade 5 Cohort



### 2015 Math Grade 5 – 2016 Math Grade 6 Cohort



### 2015 Math Grade 6 – 2016 Math Grade 7 Cohort



## 2015 Math Grade 7 – 2016 Math Grade 8 Cohort