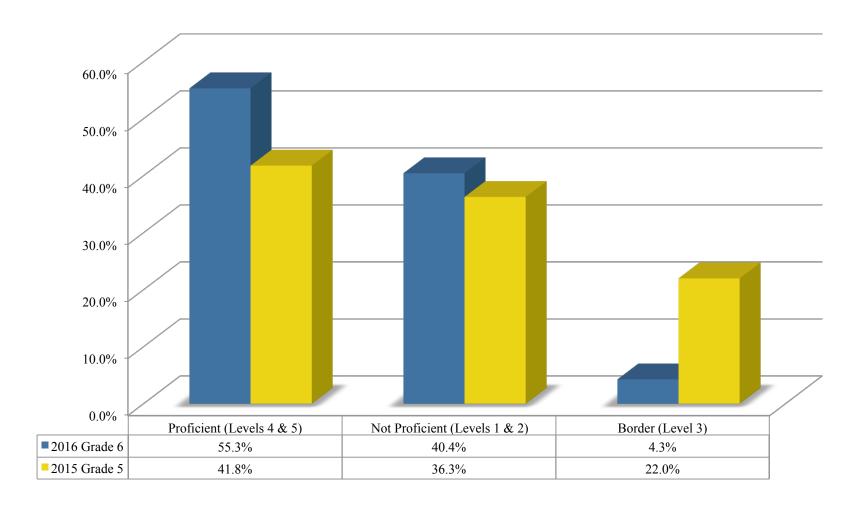

14/16

#### ELA Grade 3 Performance by Performance Level



### ELA Grade 4 Performance by Performance Level



#### ELA Grade 5 Performance by Performance Level



### ELA Grade 6 Performance by Performance Level



### ELA Grade 7 Performance by Performance Level



#### ELA Grade 8 Performance by Performance Level



#### Grade 3 ELA Proficiency 2015 – 2016 Comparison



#### Grade 4 ELA Proficiency 2015 – 2016 Comparison



#### Grade 5 ELA Proficiency 2015 – 2016 Comparison



#### Grade 6 ELA Proficiency 2015 – 2016 Comparison



#### Grade 7 ELA Proficiency 2015 – 2016 Comparison



#### Grade 8 ELA Proficiency 2015 – 2016 Comparison



### 2015 ELA Grade 3 – 2016 ELA Grade 4 Cohort



### 2015 ELA Grade 4 – 2016 ELA Grade 5 Cohort



### 2015 ELA Grade 5 – 2016 ELA Grade 6 Cohort



### 2015 ELA Grade 6 – 2016 ELA Grade 7 Cohort



### 2015 ELA Grade 7 – 2016 ELA Grade 8 Cohort



#### PARCC Mathematics

### Math Grade 3 Performance by Performance Level



### Math Grade 4 Performance by Performance Level



### Math Grade 5 Performance by Performance Level



### Math Grade 6 Performance by Performance Level



### Math Grade 7 Performance by Performance Level



### Math Grade 8 Performance by Performance Level



### Algebra I Performance by Performance Level



#### Grade 3 Math Proficiency 2015 – 2016 Comparison



#### Grade 4 Math Proficiency 2015 – 2016 Comparison



#### Grade 5 Math Proficiency 2015 – 2016 Comparison



#### Grade 6 Math Proficiency 2015 – 2016 Comparison



#### Grade 7 Math Proficiency 2015 – 2016 Comparison



#### Grade 8 Math Proficie