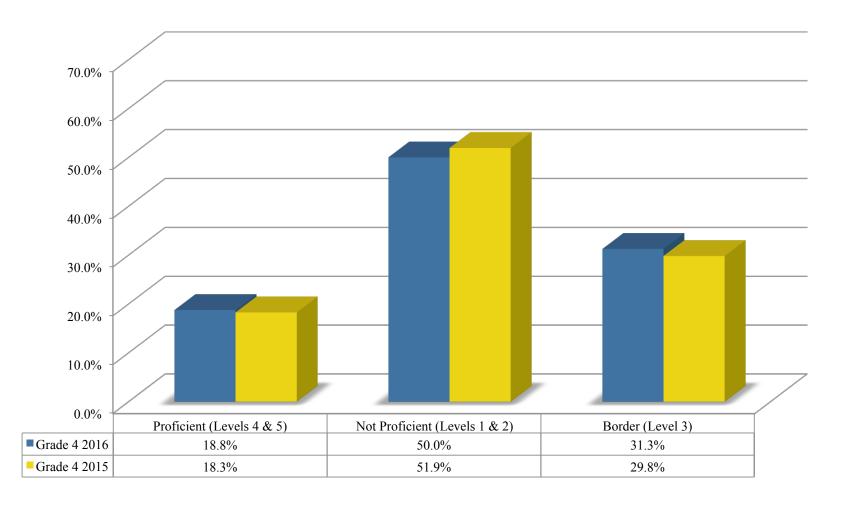

ade 8 ELA Proficiency 2015 – 2016 Comparison



### 2015 ELA Grade 3 – 2016 ELA Grade 4 Cohort



### 2015 ELA Grade 4 – 2016 ELA Grade 5 Cohort



### 2015 ELA Grade 5 – 2016 ELA Grade 6 Cohort



### 2015 ELA Grade 6 – 2016 ELA Grade 7 Cohort



### 2015 ELA Grade 7 – 2016 ELA Grade 8 Cohort



#### PARCC Mathematics

### Math Grade 3 Performance by Performance Level



### Math Grade 4 Performance by Performance Level



### Math Grade 5 Performance by Performance Level



### Math Grade 6 Performance by Performance Level



### Math Grade 7 Performance by Performance Level



### Math Grade 8 Performance by Performance Level



### Algebra I Performance by Performance Level



#### Grade 3 Math Proficiency 2015 – 2016 Comparison



#### Grade 4 Math Proficiency 2015 – 2016 Comparison



#### Grade 5 Math Proficiency 2015 – 2016 Comparison



#### Grade 6 Math Proficiency 2015 – 2016 Comparison



#### Grade 7 Math Proficiency 2015 – 2016 Comparison



#### Grade 8 Math Proficiency 2015 – 2016 Comparison



#### Algebra I Proficiency 2015 – 2016 Comparison



### 2015 Math Grade 3 – 2016 Math Grade 4 Cohort



### 2015 Math Grade 4 – 2016 Math Grade 5 Cohort



### 2015 Math Grade 5 – 2016 Math Grade 6 Cohort



### 2015 Math Grade 6 – 2016 Math Grade 7 Cohort



## 2015 Math Grade 7 – 2016 Math Grade 8 Cohort