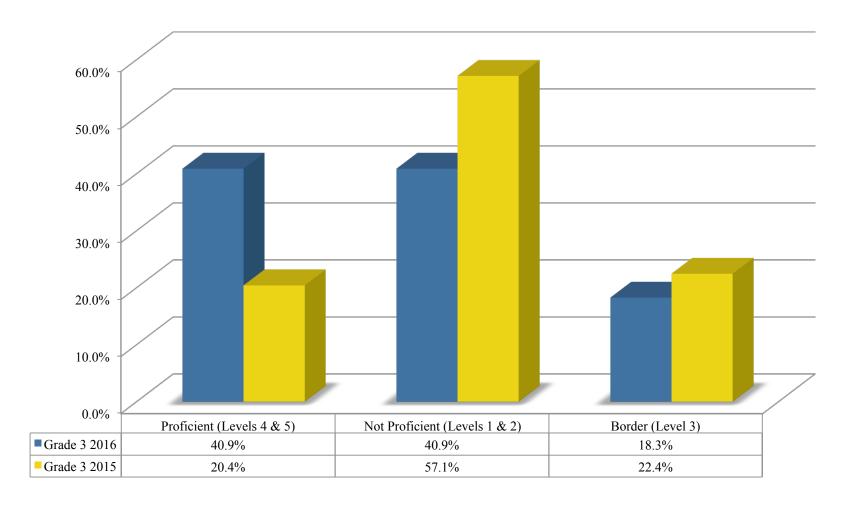

# 2015-16 PARCC Presented at BOE meeting 9/14/16

#### ELA Grade 3 Performance by Performance Level



### ELA Grade 4 Performance by Performance Level



#### ELA Grade 5 Performance by Performance Level



### ELA Grade 6 Performance by Performance Level



### ELA Grade 7 Performance by Performance Level



#### ELA Grade 8 Performance by Performance Level



#### Grade 3 ELA Proficiency 2015 – 2016 Comparison



#### Grade 4 ELA Proficiency 2015 – 2016 Comparison



#### Grade 5 ELA Proficiency 2015 – 2016 Comparison



#### Grade 6 ELA Proficiency 2015 – 2016 Comparison



#### Grade 7 ELA Proficiency 2015 – 2016 Comparison



#### Grade 8 ELA Proficiency 2015 – 2016 Comparison



### 2015 ELA Grade 3 – 2016 ELA Grade 4 Cohort



### 2015 ELA Grade 4 – 2016 ELA Grade 5 Cohort



### 2015 ELA Grade 5 – 2016 ELA Grade 6 Cohort



### 2015 ELA Grade 6 – 2016 ELA Grade 7 Cohort



### 2015 ELA Grade 7 – 2016 ELA Grade 8 Cohort



#### PARCC Mathematics

### Math Grade 3 Performance by Performance Level



### Math Grade 4 Performance by Performance Level



### Math Grade 5 Performance by Performance Level



### Math Grade 6 Performance by Performance Level



### Math Grade 7 Performance by Perfo