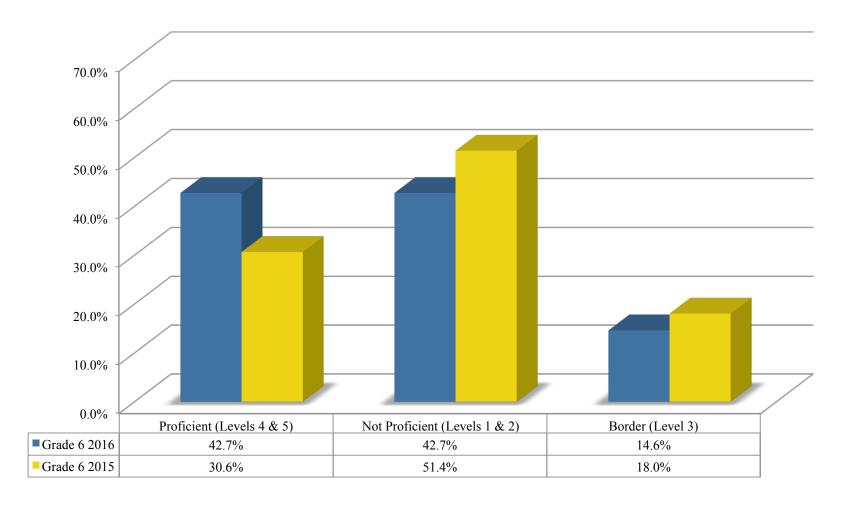

rade 4 – 2016 ELA Grade 5 Cohort



### 2015 ELA Grade 5 – 2016 ELA Grade 6 Cohort



### 2015 ELA Grade 6 – 2016 ELA Grade 7 Cohort



### 2015 ELA Grade 7 – 2016 ELA Grade 8 Cohort



#### PARCC Mathematics

### Math Grade 3 Performance by Performance Level



### Math Grade 4 Performance by Performance Level



### Math Grade 5 Performance by Performance Level



### Math Grade 6 Performance by Performance Level



### Math Grade 7 Performance by Performance Level



### Math Grade 8 Performance by Performance Level



### Algebra I Performance by Performance Level



#### Grade 3 Math Proficiency 2015 – 2016 Comparison



#### Grade 4 Math Proficiency 2015 – 2016 Comparison



#### Grade 5 Math Proficiency 2015 – 2016 Comparison



#### Grade 6 Math Proficiency 2015 – 2016 Comparison



#### Grade 7 Math Proficiency 2015 – 2016 Comparison



#### Grade 8 Math Proficiency 2015 – 2016 Comparison



#### Algebra I Proficiency 2015 – 2016 Comparison



### 2015 Math Grade 3 – 2016 Math Grade 4 Cohort



### 2015 Math Grade 4 – 2016 Math Grade 5 Cohort



### 2015 Math Grade 5 – 2016 Math Grade 6 Cohort



### 2015 Math Grade 6 – 2016 Math Grade 7 Cohort



## 2015 Math Grade 7 – 2016 Math Grade 8 Cohort