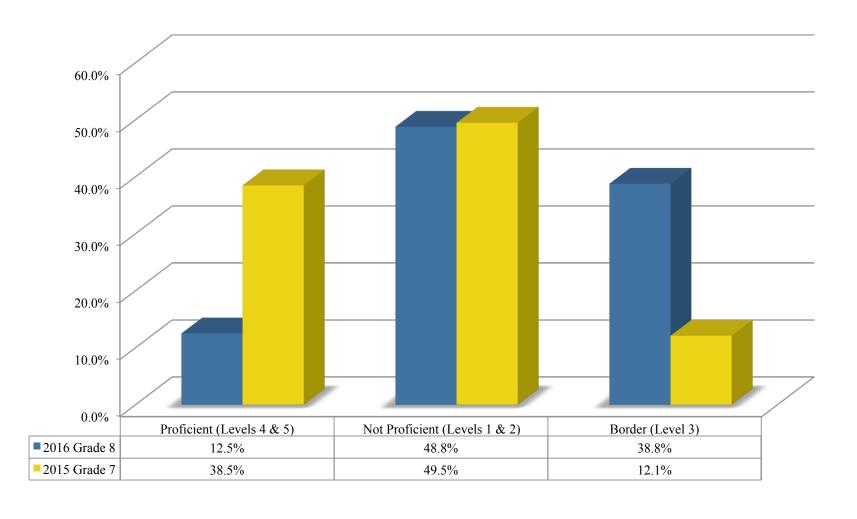

# Math Grade 7 Performance by Performance Level



### Math Grade 8 Performance by Performance Level



### Algebra I Performance by Performance Level



#### Grade 3 Math Proficiency 2015 – 2016 Comparison



#### Grade 4 Math Proficiency 2015 – 2016 Comparison



#### Grade 5 Math Proficiency 2015 – 2016 Comparison



#### Grade 6 Math Proficiency 2015 – 2016 Comparison



#### Grade 7 Math Proficiency 2015 – 2016 Comparison



#### Grade 8 Math Proficiency 2015 – 2016 Comparison



#### Algebra I Proficiency 2015 – 2016 Comparison



### 2015 Math Grade 3 – 2016 Math Grade 4 Cohort



### 2015 Math Grade 4 – 2016 Math Grade 5 Cohort



### 2015 Math Grade 5 – 2016 Math Grade 6 Cohort



### 2015 Math Grade 6 – 2016 Math Grade 7 Cohort



## 2015 Math Grade 7 – 2016 Math Grade 8 Cohort