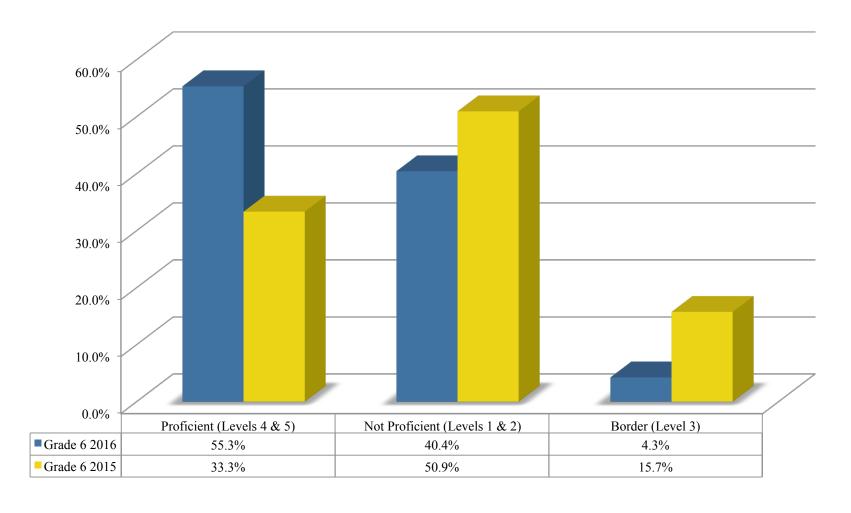

# 2015-16 PARCC Presented at BOE meeting 9/14/16

#### ELA Grade 3 Performance by Performance Level



### ELA Grade 4 Performance by Performance Level



#### ELA Grade 5 Performance by Performance Level



### ELA Grade 6 Performance by Performance Level



### ELA Grade 7 Performance by Performance Level



#### ELA Grade 8 Performance by Performance Level



#### Grade 3 ELA Proficiency 2015 – 2016 Comparison



#### Grade 4 ELA Proficiency 2015 – 2016 Comparison



#### Grade 5 ELA Proficiency 2015 – 2016 Comparison



#### Grade 6 ELA Proficiency 2015 – 2016 Comparison



#### Grade 7 ELA Proficiency 2015 – 2016 Comparison



#### Grade 8 ELA Proficiency 2015 – 2016 Comparison



### 2015 ELA Grade 3 – 2016 ELA Grade 4 Cohort



### 2015 ELA Grade 4 – 2016 ELA Grade 5 Cohort



### 2015 ELA Grade 5 – 2016 ELA Grade 6 Cohort



### 2015 ELA Grade 6 – 2016 ELA Grade 7 Cohort



### 2015 ELA Grade 7 – 2016 ELA Grade 8 Cohort



#### PARCC Mathematics

### Math Grade 3 Performance by Performance Level



### Math Grade 4 Performance by Performance Level



### Math Grade 5 Performance by Performance Level



### Math Grade 6 Performance by Performance Level



### Math Grade 7 Performance by Performance Level



### Math Grade 8 Performance by Performance Level



### Algebra I Performance by Performance Level



#### Grade 3 Math Proficiency 2015 – 2016 Comp