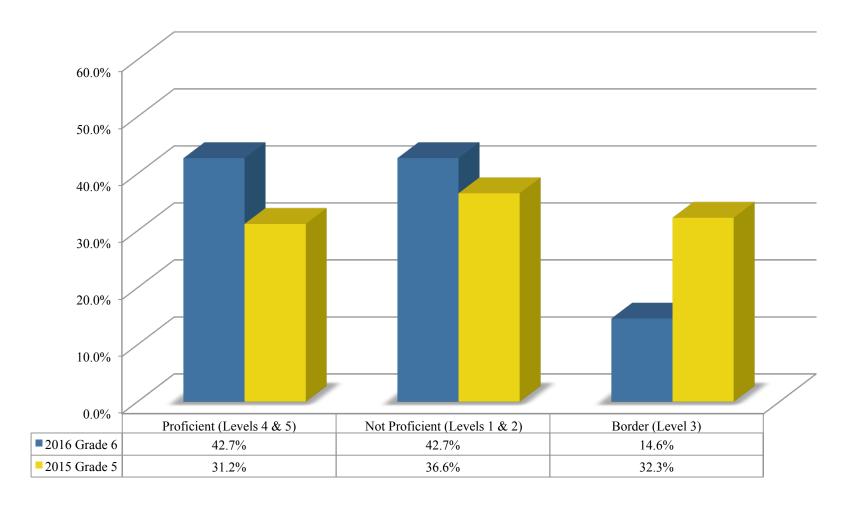

ath Grade 5 Performance by Performance Level



### Math Grade 6 Performance by Performance Level



### Math Grade 7 Performance by Performance Level



### Math Grade 8 Performance by Performance Level



### Algebra I Performance by Performance Level



#### Grade 3 Math Proficiency 2015 – 2016 Comparison



#### Grade 4 Math Proficiency 2015 – 2016 Comparison



#### Grade 5 Math Proficiency 2015 – 2016 Comparison



#### Grade 6 Math Proficiency 2015 – 2016 Comparison



#### Grade 7 Math Proficiency 2015 – 2016 Comparison



#### Grade 8 Math Proficiency 2015 – 2016 Comparison



#### Algebra I Proficiency 2015 – 2016 Comparison



### 2015 Math Grade 3 – 2016 Math Grade 4 Cohort



### 2015 Math Grade 4 – 2016 Math Grade 5 Cohort



### 2015 Math Grade 5 – 2016 Math Grade 6 Cohort



### 2015 Math Grade 6 – 2016 Math Grade 7 Cohort



## 2015 Math Grade 7 – 2016 Math Grade 8 Cohort