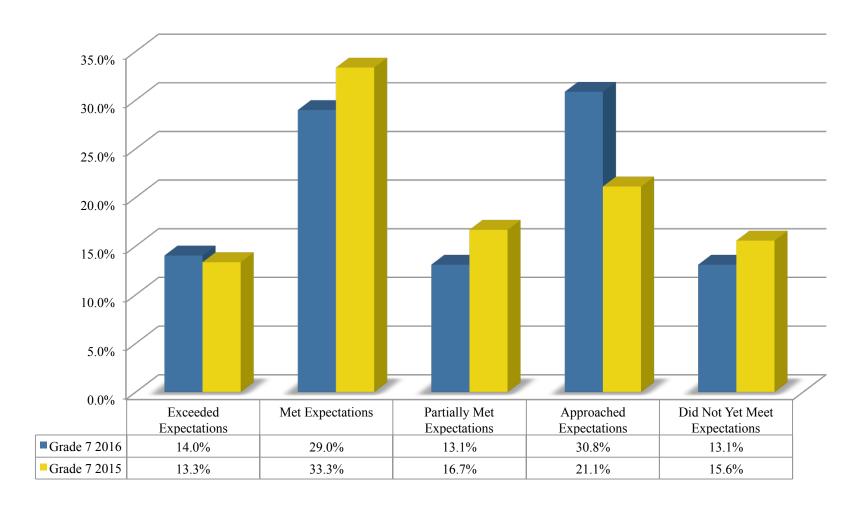

# 2015-16 PARCC Presented at BOE meeting 9/14/16

#### ELA Grade 3 Performance by Performance Level



### ELA Grade 4 Performance by Performance Level



#### ELA Grade 5 Performance by Performance Level



### ELA Grade 6 Performance by Performance Level



### ELA Grade 7 Performance by Performance Level



#### ELA Grade 8 Performance by Performance Level



#### Grade 3 ELA Proficiency 2015 – 2016 Comparison



#### Grade 4 ELA Proficiency 2015 – 2016 Comparison



#### Grade 5 ELA Proficiency 2015 – 2016 Comparison



#### Grade 6 ELA Proficiency 2015 – 2016 Comparison



#### Grade 7 ELA Proficiency 2015 – 2016 Comparison



#### Grade 8 ELA Proficiency 2015 – 2016 Comparison



### 2015 ELA Grade 3 – 2016 ELA Grade 4 Cohort



### 2015 ELA Grade 4 – 2016 ELA Grade 5 Cohort



### 2015 ELA Grade 5 – 2016 ELA Grade 6 Cohort



### 2015 ELA Grade 6 – 2016 ELA Grade 7 Cohort



### 2015 ELA Grade 7 – 2016 ELA Grade 8 Cohort



#### PARCC Mathematics

### Math Grade 3 Performance by Performance Level



### Math Grade 4 Performance by Performance Level



### Math Grade 5 Performance by Per