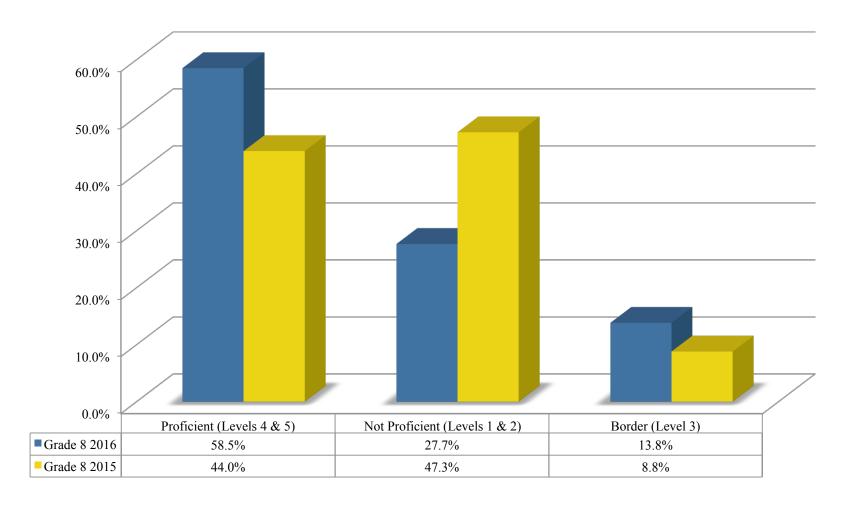

# 2015-16 PARCC Presented at BOE meeting 9/14/16

#### ELA Grade 3 Performance by Performance Level



### ELA Grade 4 Performance by Performance Level



#### ELA Grade 5 Performance by Performance Level



### ELA Grade 6 Performance by Performance Level



### ELA Grade 7 Performance by Performance Level



#### ELA Grade 8 Performance by Performance Level



#### Grade 3 ELA Proficiency 2015 – 2016 Comparison



#### Grade 4 ELA Proficiency 2015 – 2016 Comparison



#### Grade 5 ELA Proficiency 2015 – 2016 Comparison



#### Grade 6 ELA Proficiency 2015 – 2016 Comparison



#### Grade 7 ELA Proficiency 2015 – 2016 Comparison



#### Grade 8 ELA Proficiency 2015 – 2016 Comparison



### 2015 ELA Grade 3 – 2016 ELA Grade 4 Cohort



### 2015 ELA Grade 4 – 2016 ELA Grade 5 Cohort



### 2015 ELA Grade 5 – 2016 ELA Grade 6 Cohort



### 2015 ELA Grade 6 – 2016 ELA Grade 7 Cohort



### 2015 ELA Grade 7 – 2016 ELA Grade 8 Cohort



#### PARCC Mathematics

### Math Grade 3 Performance by Performance Level



### Math Grade 4 Performance by Performance Level



### Math Grade 5 Performance by Performance Level



### Math Grade 6 Performance by Performance Level



### Math Grade 7 Performance by Performance Level



### Math Grade 8 Performance by Performance Level



### Algebra I Performance by Performance Level



#### Grade 3 Math Proficiency 2015 – 2016 Comparison



#### Grade 4 Math Proficiency 2015 – 2016 Comparison



#### Grade 5 Math Proficiency 2015 – 2016 Co