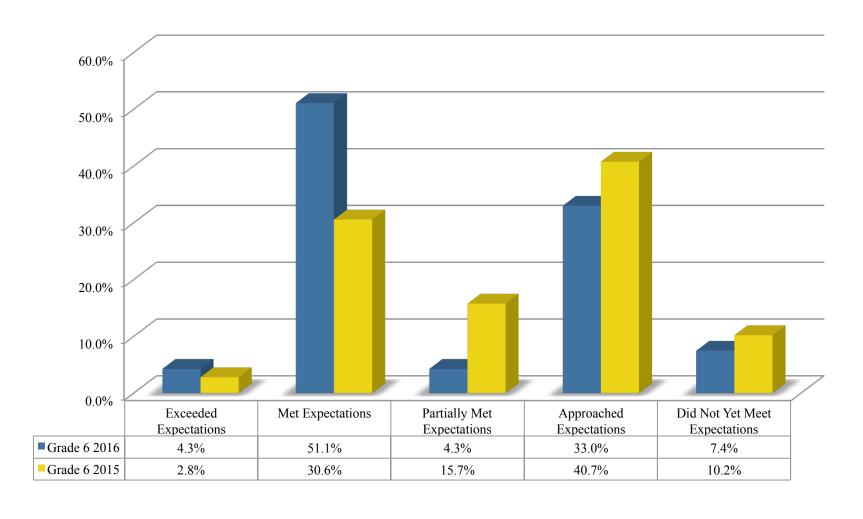

# 2015-16 PARCC Presented at BOE meeting 9/14/16

#### ELA Grade 3 Performance by Performance Level



### ELA Grade 4 Performance by Performance Level



#### ELA Grade 5 Performance by Performance Level



### ELA Grade 6 Performance by Performance Level



### ELA Grade 7 Performance by Performance Level



#### ELA Grade 8 Performance by Performance Level



#### Grade 3 ELA Proficiency 2015 – 2016 Comparison



#### Grade 4 ELA Proficiency 2015 – 2016 Comparison



#### Grade 5 ELA Proficiency 2015 – 2016 Comparison



#### Grade 6 ELA Proficiency 2015 – 2016 Comparison



#### Grade 7 ELA Proficiency 2015 – 2016 Comparison



#### Grade 8 ELA Proficiency 2015 – 2016 Comparison



### 2015 ELA Grade 3 – 2016 ELA Grade 4 Cohort



### 2015 ELA Grade 4 – 2016 ELA Grade 5 Cohort



### 2015 ELA Grade 5 – 2016 ELA Grade 6 Cohort



### 2015 ELA Grade 6 – 2016 ELA Grade 7 Cohort



### 2015 ELA Grade 7 – 2016 ELA Grade 8 Cohort



#### PARCC Mathematics

### Math Grade 3 Performance by Performance Level



### Math Grade 4 Performance by Perf