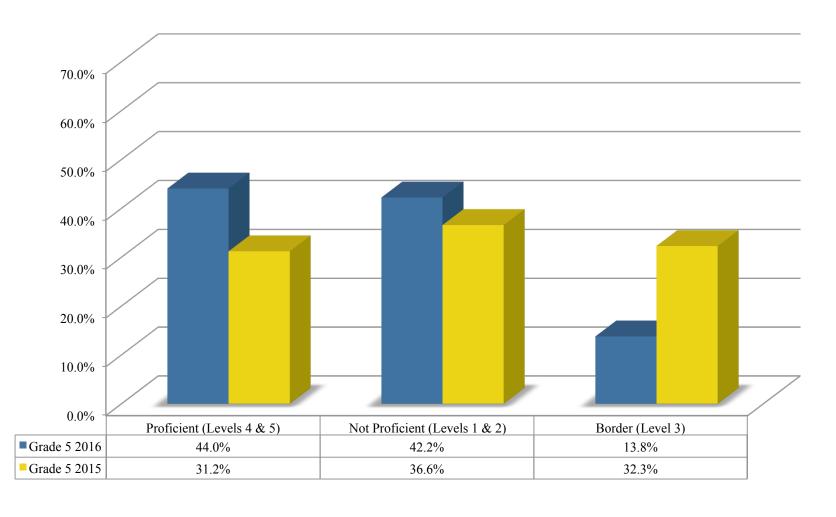

ELA Grade 3 – 2016 ELA Grade 4 Cohort



### 2015 ELA Grade 4 – 2016 ELA Grade 5 Cohort



### 2015 ELA Grade 5 – 2016 ELA Grade 6 Cohort



### 2015 ELA Grade 6 – 2016 ELA Grade 7 Cohort



### 2015 ELA Grade 7 – 2016 ELA Grade 8 Cohort



#### PARCC Mathematics

### Math Grade 3 Performance by Performance Level



### Math Grade 4 Performance by Performance Level



### Math Grade 5 Performance by Performance Level



### Math Grade 6 Performance by Performance Level



### Math Grade 7 Performance by Performance Level



### Math Grade 8 Performance by Performance Level



### Algebra I Performance by Performance Level



#### Grade 3 Math Proficiency 2015 – 2016 Comparison



#### Grade 4 Math Proficiency 2015 – 2016 Comparison



#### Grade 5 Math Proficiency 2015 – 2016 Comparison



#### Grade 6 Math Proficiency 2015 – 2016 Comparison



#### Grade 7 Math Proficiency 2015 – 2016 Comparison



#### Grade 8 Math Proficiency 2015 – 2016 Comparison



#### Algebra I Proficiency 2015 – 2016 Comparison



### 2015 Math Grade 3 – 2016 Math Grade 4 Cohort



### 2015 Math Grade 4 – 2016 Math Grade 5 Cohort



### 2015 Math Grade 5 – 2016 Math Grade 6 Cohort



### 2015 Math Grade 6 – 2016 Math Grade 7 Cohort



## 2015 Math Grade 7 – 2016 Math Grade 8 Cohort