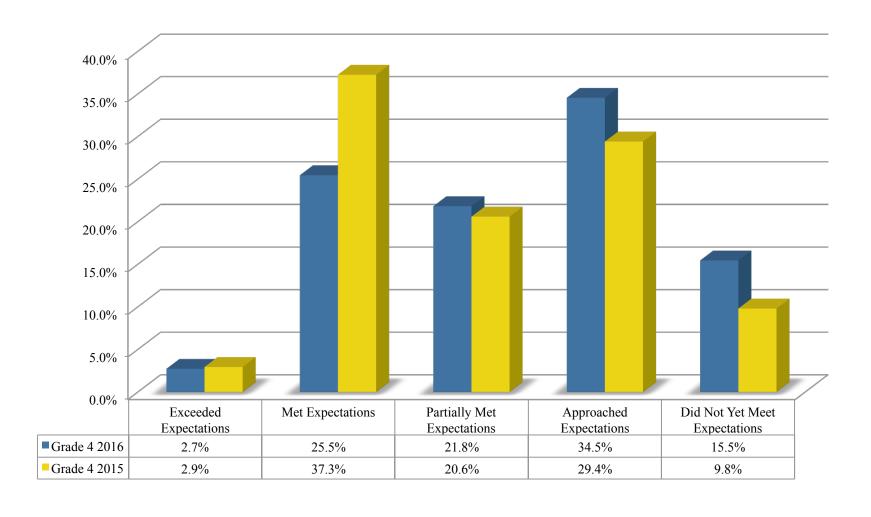

# 2015-16 PARCC Presented at BOE meeting 9/14/16

#### ELA Grade 3 Performance by Performance Level



### ELA Grade 4 Performance by Performance Level



#### ELA Grade 5 Performance by Performance Level



### ELA Grade 6 Performance by Performance Level



### ELA Grade 7 Performance by Performance Level



#### ELA Grade 8 Performance by Performance Level



#### Grade 3 ELA Proficiency 2015 – 2016 Comparison



#### Grade 4 ELA Proficiency 2015 – 2016 Comparison



#### Grade 5 ELA Proficiency 2015 – 2016 Comparison



#### Grade 6 ELA Proficiency 2015 – 2016 Comparison



#### Grade 7 ELA Proficiency 2015 – 2016 Comparison



#### Grade 8 ELA Proficiency 2015 – 2016 Comparison



### 2015 ELA Grade 3 – 2016 ELA Grade 4 Cohort



### 2015 ELA Grade 4 – 2016 ELA Grade 5 Cohort



### 2015 ELA Grade 5 – 2016 ELA Grade 6 Cohort



### 2015 ELA Grade 6 – 2016 ELA Grade 7 Cohort



### 2015 ELA Grade 7 – 2016 ELA Grade 8 Cohort



#### PAR