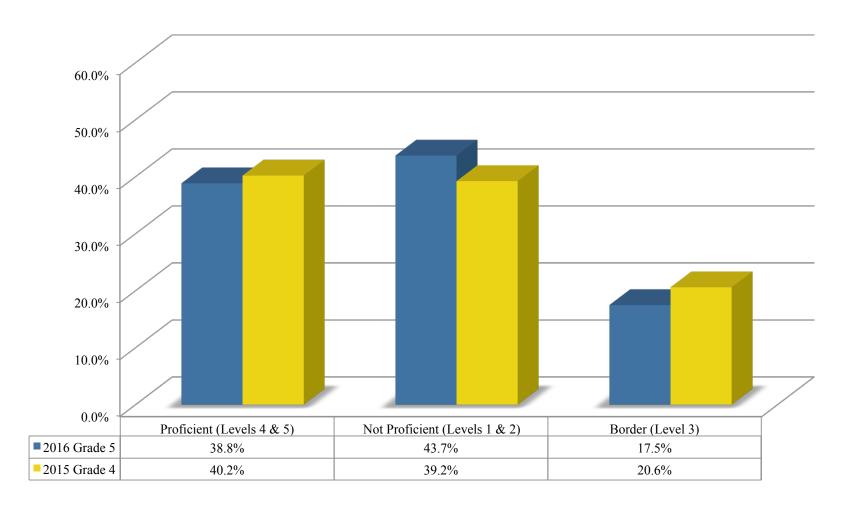

# 2015-16 PARCC Presented at BOE meeting 9/14/16

#### ELA Grade 3 Performance by Performance Level



### ELA Grade 4 Performance by Performance Level



#### ELA Grade 5 Performance by Performance Level



### ELA Grade 6 Performance by Performance Level



### ELA Grade 7 Performance by Performance Level



#### ELA Grade 8 Performance by Performance Level



#### Grade 3 ELA Proficiency 2015 – 2016 Comparison



#### Grade 4 ELA Proficiency 2015 – 2016 Comparison



#### Grade 5 ELA Proficiency 2015 – 2016 Comparison



#### Grade 6 ELA Proficiency 2015 – 2016 Comparison



#### Grade 7 ELA Proficiency 2015 – 2016 Comparison



#### Grade 8 ELA Proficiency 2015 – 2016 Comparison



### 2015 ELA Grade 3 – 2016 ELA Grade 4 Cohort



### 2015 ELA Grade 4 – 2016 ELA Grade 5 Cohort



### 2015 ELA Grade 5 – 2016 ELA Grade 6 Cohort



### 2015 ELA Grade 6 – 2016 ELA Grade 7 Cohort



### 2015 ELA Grade 7 – 2016 ELA Grade 8 Cohort



#### PARCC Mathematics

### Math Grade 3 Performance by Performance Level



### Math Grade 4 Performance by Performance Level



### Math Grade 5 Performance by Performance Level



### Math Grade 6 Performance by Performance Level



### Math Grade 7 Performance by Performance Level



### Math Grade 8 Performance by Performance Level



### Algebra I Performance by Performance Level



#### Grade 3 Math Proficiency 2015 – 2016 Comparison



#### Grade 4 Math Proficiency 2015 – 2016 Comparison



#### Grade 5 Math Proficiency 2015 – 2016 Comparison



#### Grade 6 Math Proficiency 2015 – 2016 Comparison



#### Grade 7 Math Proficiency 20