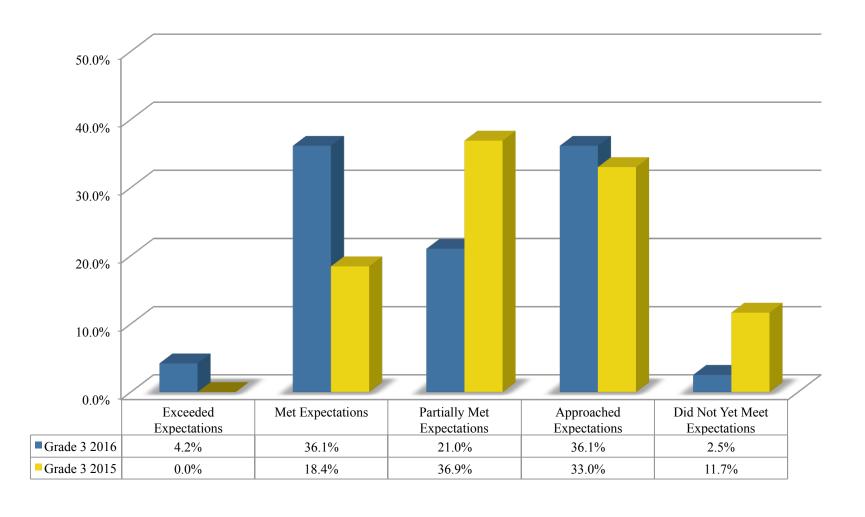

e 6 Performance by Performance Level



### ELA Grade 7 Performance by Performance Level



#### ELA Grade 8 Performance by Performance Level



#### Grade 3 ELA Proficiency 2015 – 2016 Comparison



#### Grade 4 ELA Proficiency 2015 – 2016 Comparison



#### Grade 5 ELA Proficiency 2015 – 2016 Comparison



#### Grade 6 ELA Proficiency 2015 – 2016 Comparison



#### Grade 7 ELA Proficiency 2015 – 2016 Comparison



#### Grade 8 ELA Proficiency 2015 – 2016 Comparison



### 2015 ELA Grade 3 – 2016 ELA Grade 4 Cohort



### 2015 ELA Grade 4 – 2016 ELA Grade 5 Cohort



### 2015 ELA Grade 5 – 2016 ELA Grade 6 Cohort



### 2015 ELA Grade 6 – 2016 ELA Grade 7 Cohort



### 2015 ELA Grade 7 – 2016 ELA Grade 8 Cohort



#### PARCC Mathematics

### Math Grade 3 Performance by Performance Level



### Math Grade 4 Performance by Performance Level



### Math Grade 5 Performance by Performance Level



### Math Grade 6 Performance by Performance Level



### Math Grade 7 Performance by Performance Level



### Math Grade 8 Performance by Performance Level



### Algebra I Performance by Performance Level



#### Grade 3 Math Proficiency 2015 – 2016 Comparison



#### Grade 4 Math Proficiency 2015 – 2016 Comparison



#### Grade 5 Math Proficiency 2015 – 2016 Comparison



#### Grade 6 Math Proficiency 2015 – 2016 Comparison



#### Grade 7 Math Proficiency 2015 – 2016 Comparison



#### Grade 8 Math Proficiency 2015 – 2016 Comparison



#### Algebra I Proficiency 2015 – 2016 Comparison



### 2015 Math Grade 3 – 2016 Math Grade 4 Cohort



### 2015 Math Grade 4 – 2016 Math Grade 5