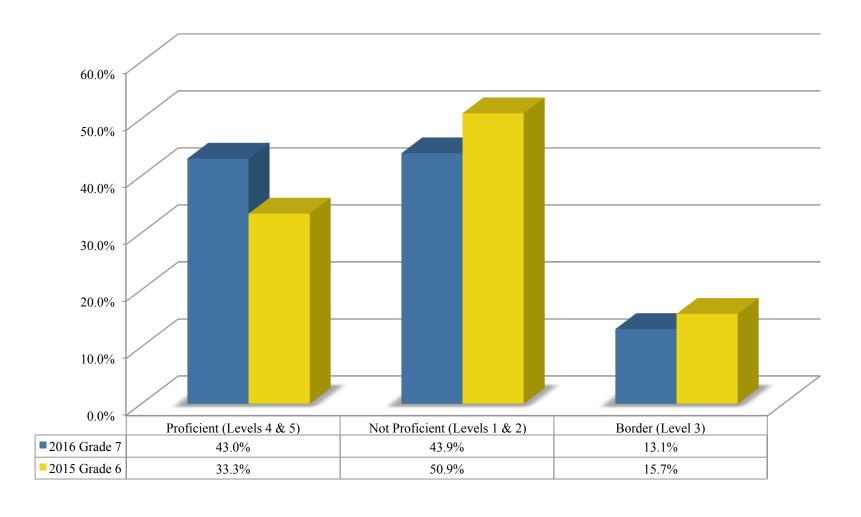

Level



### ELA Grade 4 Performance by Performance Level



#### ELA Grade 5 Performance by Performance Level



### ELA Grade 6 Performance by Performance Level



### ELA Grade 7 Performance by Performance Level



#### ELA Grade 8 Performance by Performance Level



#### Grade 3 ELA Proficiency 2015 – 2016 Comparison



#### Grade 4 ELA Proficiency 2015 – 2016 Comparison



#### Grade 5 ELA Proficiency 2015 – 2016 Comparison



#### Grade 6 ELA Proficiency 2015 – 2016 Comparison



#### Grade 7 ELA Proficiency 2015 – 2016 Comparison



#### Grade 8 ELA Proficiency 2015 – 2016 Comparison



### 2015 ELA Grade 3 – 2016 ELA Grade 4 Cohort



### 2015 ELA Grade 4 – 2016 ELA Grade 5 Cohort



### 2015 ELA Grade 5 – 2016 ELA Grade 6 Cohort



### 2015 ELA Grade 6 – 2016 ELA Grade 7 Cohort



### 2015 ELA Grade 7 – 2016 ELA Grade 8 Cohort



#### PARCC Mathematics

### Math Grade 3 Performance by Performance Level



### Math Grade 4 Performance by Performance Level



### Math Grade 5 Performance by Performance Level



### Math Grade 6 Performance by Performance Level



### Math Grade 7 Performance by Performance Level



### Math Grade 8 Performance by Performance Level



### Algebra I Performance by Performance Level



#### Grade 3 Math Proficiency 2015 – 2016 Comparison



#### Grade 4 Math Proficiency 2015 – 2016 Comparison



#### Grade 5 Math Proficiency 2015 – 2016 Comparison



#### Grade 6 Math Proficiency 2015 – 2016 Comparison



#### Grade 7 Math Proficiency 2015 – 2016 Comparison



#### Grade 8 Math Proficiency 2015 – 2016 Comparison



#### Algebra I Profi