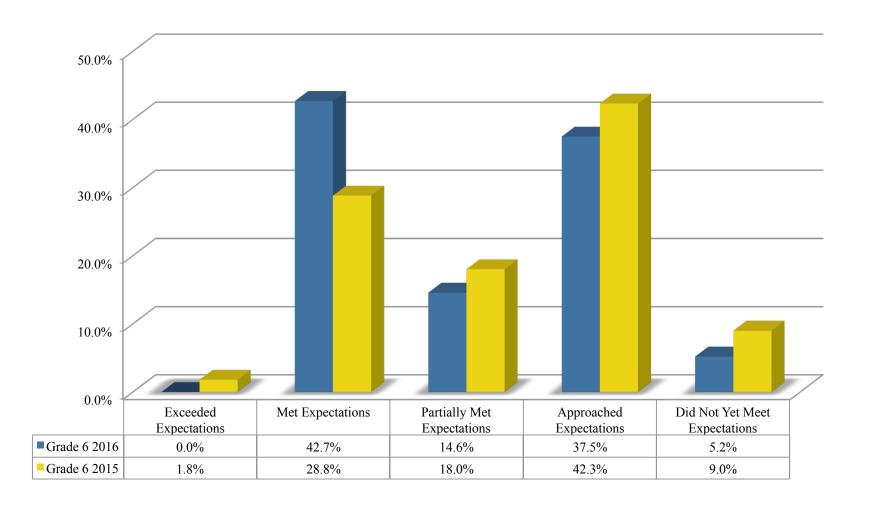

LA Proficiency 2015 – 2016 Comparison



#### Grade 4 ELA Proficiency 2015 – 2016 Comparison



#### Grade 5 ELA Proficiency 2015 – 2016 Comparison



#### Grade 6 ELA Proficiency 2015 – 2016 Comparison



#### Grade 7 ELA Proficiency 2015 – 2016 Comparison



#### Grade 8 ELA Proficiency 2015 – 2016 Comparison



### 2015 ELA Grade 3 – 2016 ELA Grade 4 Cohort



### 2015 ELA Grade 4 – 2016 ELA Grade 5 Cohort



### 2015 ELA Grade 5 – 2016 ELA Grade 6 Cohort



### 2015 ELA Grade 6 – 2016 ELA Grade 7 Cohort



### 2015 ELA Grade 7 – 2016 ELA Grade 8 Cohort



#### PARCC Mathematics

### Math Grade 3 Performance by Performance Level



### Math Grade 4 Performance by Performance Level



### Math Grade 5 Performance by Performance Level



### Math Grade 6 Performance by Performance Level



### Math Grade 7 Performance by Performance Level



### Math Grade 8 Performance by Performance Level



### Algebra I Performance by Performance Level



#### Grade 3 Math Proficiency 2015 – 2016 Comparison



#### Grade 4 Math Proficiency 2015 – 2016 Comparison



#### Grade 5 Math Proficiency 2015 – 2016 Comparison



#### Grade 6 Math Proficiency 2015 – 2016 Comparison



#### Grade 7 Math Proficiency 2015 – 2016 Comparison



#### Grade 8 Math Proficiency 2015 – 2016 Comparison



#### Algebra I Proficiency 2015 – 2016 Comparison



### 2015 Math Grade 3 – 2016 Math Grade 4 Cohort



### 2015 Math Grade 4 – 2016 Math Grade 5 Cohort



### 2015 Math Grade 5 – 2016 Math Grade 6 Cohort



### 2015 Math Grade 6 – 2016 Math Grade 7 Cohort



## 2015 Math Grade 7 – 2016 Math Grade 8 Coho