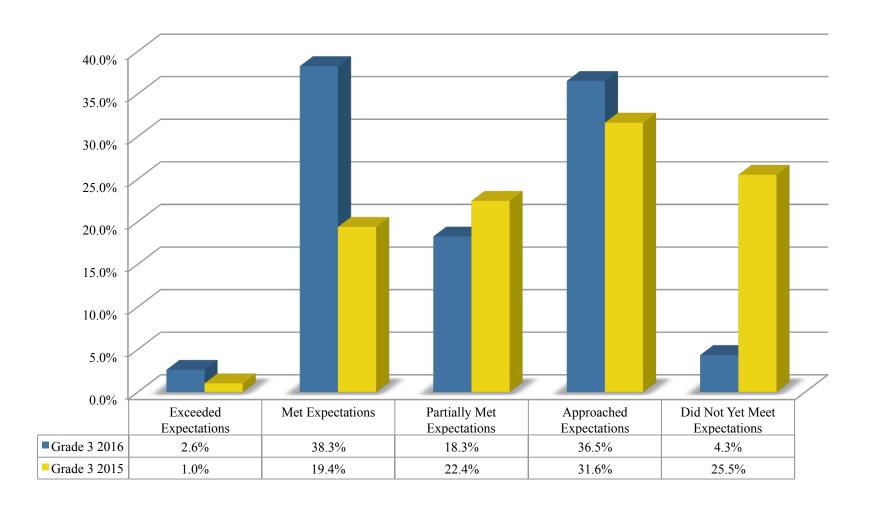

# 2015-16 PARCC Presented at BOE meeting 9/14/16

#### ELA Grade 3 Performance by Performance Level



### ELA Grade 4 Performance by Performance Level



#### ELA Grade 5 Performance by Performance Level



### ELA Grade 6 Performance by Performance Level



### ELA Grade 7 Performance by Performance Level



#### ELA Grade 8 Performance by Performance Level



#### Grade 3 ELA Proficiency 2015 – 2016 Comparison



#### Grade 4 ELA Proficiency 2015 – 2016 Comparison



#### Grade 5 ELA Proficiency 2015 – 2016 Comparison



#### Grade 6 ELA Proficiency 2015 – 2016 Comparison



#### Grade 7 ELA Proficiency 2015 – 2016 Comparison



#### Grade 8 ELA Proficiency 2015 – 2016 Comparison



### 2015 ELA Grade 3 – 2016 ELA Grade 4 Cohort



### 2015 ELA Grade 4 – 2016 ELA Grade 5 Cohort



### 2015 ELA Grade 5 – 2016 ELA Grade 6 Cohort



### 2015 ELA Grade 6 – 2016 ELA Grade 7 Cohort



### 20