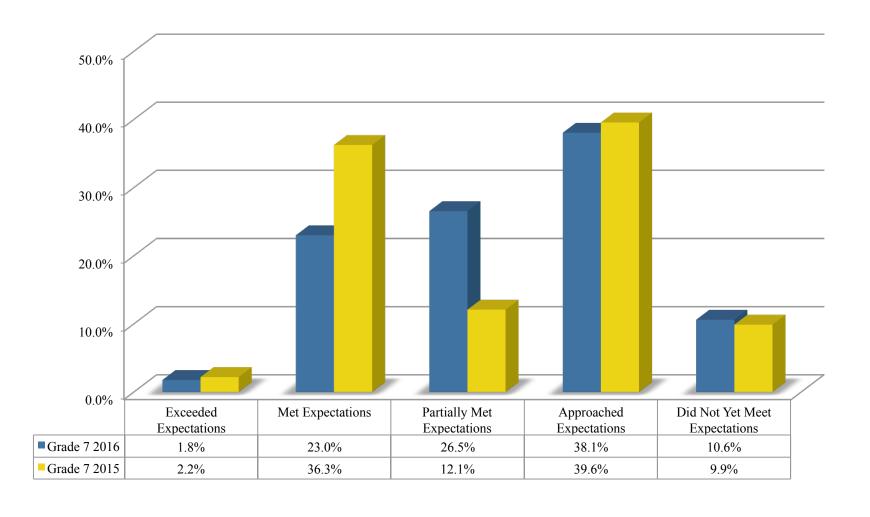

ELA Proficiency 2015 – 2016 Comparison



#### Grade 5 ELA Proficiency 2015 – 2016 Comparison



#### Grade 6 ELA Proficiency 2015 – 2016 Comparison



#### Grade 7 ELA Proficiency 2015 – 2016 Comparison



#### Grade 8 ELA Proficiency 2015 – 2016 Comparison



### 2015 ELA Grade 3 – 2016 ELA Grade 4 Cohort



### 2015 ELA Grade 4 – 2016 ELA Grade 5 Cohort



### 2015 ELA Grade 5 – 2016 ELA Grade 6 Cohort



### 2015 ELA Grade 6 – 2016 ELA Grade 7 Cohort



### 2015 ELA Grade 7 – 2016 ELA Grade 8 Cohort



#### PARCC Mathematics

### Math Grade 3 Performance by Performance Level



### Math Grade 4 Performance by Performance Level



### Math Grade 5 Performance by Performance Level



### Math Grade 6 Performance by Performance Level



### Math Grade 7 Performance by Performance Level



### Math Grade 8 Performance by Performance Level



### Algebra I Performance by Performance Level



#### Grade 3 Math Proficiency 2015 – 2016 Comparison



#### Grade 4 Math Proficiency 2015 – 2016 Comparison



#### Grade 5 Math Proficiency 2015 – 2016 Comparison



#### Grade 6 Math Proficiency 2015 – 2016 Comparison



#### Grade 7 Math Proficiency 2015 – 2016 Comparison



#### Grade 8 Math Proficiency 2015 – 2016 Comparison



#### Algebra I Proficiency 2015 – 2016 Comparison



### 2015 Math Grade 3 – 2016 Math Grade 4 Cohort



### 2015 Math Grade 4 – 2016 Math Grade 5 Cohort



### 2015 Math Grade 5 – 2016 Math Grade 6 Cohort



### 2015 Math Grade 6 – 2016 Math Grade 7 Cohort



## 2015 Math Grade 7 – 2016 Math Grade 8 Cohort