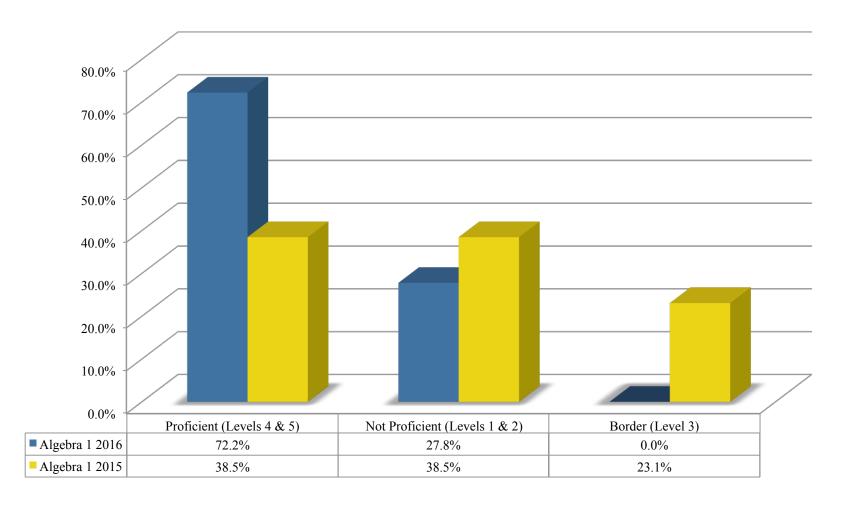

LA Grade 8 Cohort



#### PARCC Mathematics

### Math Grade 3 Performance by Performance Level



### Math Grade 4 Performance by Performance Level



### Math Grade 5 Performance by Performance Level



### Math Grade 6 Performance by Performance Level



### Math Grade 7 Performance by Performance Level



### Math Grade 8 Performance by Performance Level



### Algebra I Performance by Performance Level



#### Grade 3 Math Proficiency 2015 – 2016 Comparison



#### Grade 4 Math Proficiency 2015 – 2016 Comparison



#### Grade 5 Math Proficiency 2015 – 2016 Comparison



#### Grade 6 Math Proficiency 2015 – 2016 Comparison



#### Grade 7 Math Proficiency 2015 – 2016 Comparison



#### Grade 8 Math Proficiency 2015 – 2016 Comparison



#### Algebra I Proficiency 2015 – 2016 Comparison



### 2015 Math Grade 3 – 2016 Math Grade 4 Cohort



### 2015 Math Grade 4 – 2016 Math Grade 5 Cohort



### 2015 Math Grade 5 – 2016 Math Grade 6 Cohort



### 2015 Math Grade 6 – 2016 Math Grade 7 Cohort



## 2015 Math Grade 7 – 2016 Math Grade 8 Cohort