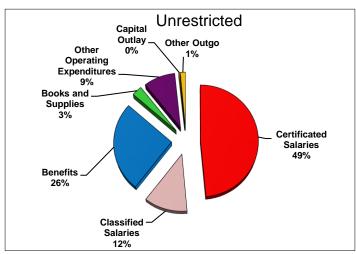

## **Operating Expenditure Components**

The General Fund is used for the majority of the functions within the District. As illustrated below, salaries and benefits comprise approximately 87% of the District's unrestricted budget, and

approximately 77% of the total General Fund budget.

| Description                                                 | Unrestricted | Combined     |
|-------------------------------------------------------------|--------------|--------------|
| Certificated Salaries                                       | \$32,082,545 | \$36,771,607 |
| Classified Salaries                                         | \$7,844,296  | \$10,972,932 |
| Benefits (Payroll Taxes and Health & Welfare Contributions) | \$17,144,956 | \$24,511,929 |
| Books and Supplies                                          | \$1,920,507  | \$5,019,200  |
| Other Operating Expenditures                                | \$5,933,831  | \$13,146,147 |
| Capital Outlay                                              | \$157,417    | \$894,012    |
| Other Outgo (Excludes Indirect Cost Recaptures)             | \$951,191    | \$3,264,354  |
| TOTAL                                                       | \$66,034,743 | \$94,580,181 |

Following is a graphical representation of expenditures by percentage: