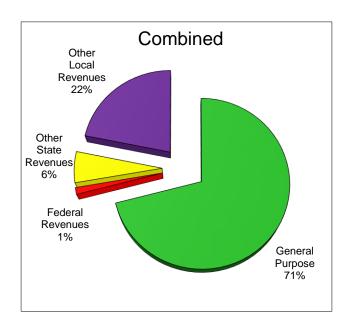

## **General Fund Revenue Components**

The District receives funding for its general operations from various sources. A summary of the major funding sources is illustrated below:

| Description                    | Unrestricted | Combined     |
|--------------------------------|--------------|--------------|
| General Purpose Revenue (LCFF) | \$66,884,659 | \$66,884,659 |
| Federal Revenues               | \$0          | \$1,204,499  |
| Other State Revenues           | \$1,032,212  | \$5,560,948  |
| Other Local Revenues           | \$16,762,925 | \$20,570,128 |
| TOTAL                          | \$84,679,796 | \$94,220,234 |

Following is a graphical representation of expenditures by percentage: