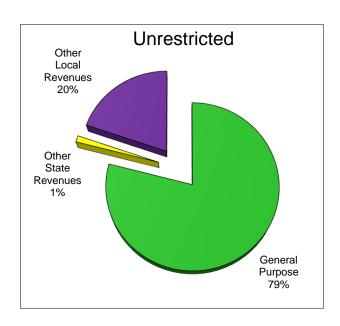

## **General Fund Revenue Components**

The District receives funding for its general operations from various sources. A summary of the major funding sources is illustrated below:

| Description                    | Unrestricted | Combined     |
|--------------------------------|--------------|--------------|
| General Purpose Revenue (LCFF) | \$66,884,659 | \$66,884,659 |
| Federal Revenues               | \$0          | \$1,204,499  |
| Other State Revenues           | \$1,032,212  | \$5,560,948  |
| Other Local Revenues           | \$16,762,925 | \$20,570,128 |
| TOTAL                          | \$84,679,796 | \$94,220,234 |

Following is a graphical representation of expenditures by percentage: