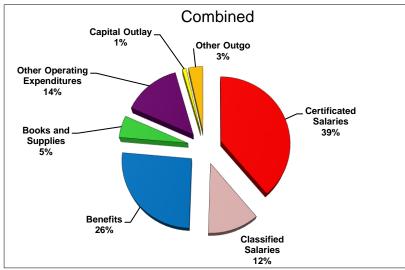

## **Operating Expenditure Components**

The General Fund is used for the majority of the functions within the District. As illustrated below, salaries and benefits comprise approximately 87% of the District's unrestricted budget, and

approximately 77% of the total General Fund budget.

| Description                                                 | Unrestricted | Combined     |
|-------------------------------------------------------------|--------------|--------------|
| Certificated Salaries                                       | \$32,082,545 | \$36,771,607 |
| Classified Salaries                                         | \$7,844,296  | \$10,972,932 |
| Benefits (Payroll Taxes and Health & Welfare Contributions) | \$17,144,956 | \$24,511,929 |
| Books and Supplies                                          | \$1,920,507  | \$5,019,200  |
| Other Operating Expenditures                                | \$5,933,831  | \$13,146,147 |
| Capital Outlay                                              | \$157,417    | \$894,012    |
| Other Outgo (Excludes Indirect Cost Recaptures)             | \$951,191    | \$3,264,354  |
| TOTAL                                                       | \$66,034,743 | \$94,580,181 |

Following is a graphical representation of expenditures by percentage: