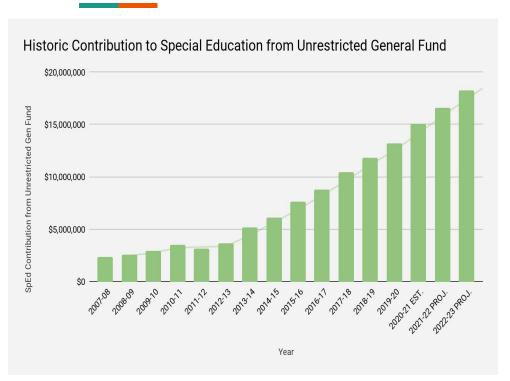

### **Special Education Costs**

- In 2012, CA law changed increasing district responsibility for funding special education (NPS, mental health)
- TUHSD SpEd contributions have increased from \$2.4M to \$15.1M in 12 years
  - Avg. of \$1.4M increase annually over past 3
     years (~14% increase)
- TUHSD currently has five Counseling Enriched
   Classrooms (CEC) at all sites
  - Total estimate savings of about \$2.8M annually