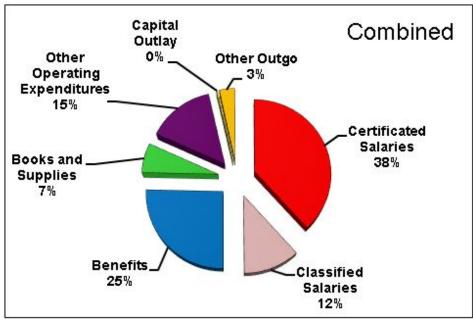

### **General Fund Expenditures**

| Description                                                 | Unrestricted | Combined      |
|-------------------------------------------------------------|--------------|---------------|
| Certificated Salaries                                       | \$32,703,103 | \$38,436,061  |
| Classified Salaries                                         | \$7,891,661  | \$11,602,921  |
| Benefits (Payroll Taxes and Health & Welfare Contributions) | \$17,207,402 | \$25,484,179  |
| Books and Supplies                                          | \$1,976,135  | \$6,461,261   |
| Other Operating Expenditures                                | \$6,584,286  | \$14,653,226  |
| Capital Outlay                                              | \$168,445    | \$216,549     |
| Other Outgo                                                 | \$1,101,658  | \$3,368,035   |
| TOTAL                                                       | \$67,632,690 | \$100,222,232 |

Salaries and benefits comprise approximately 85% of the District's unrestricted expenditures, and approximately 75% of the combined General Fund expenditures.