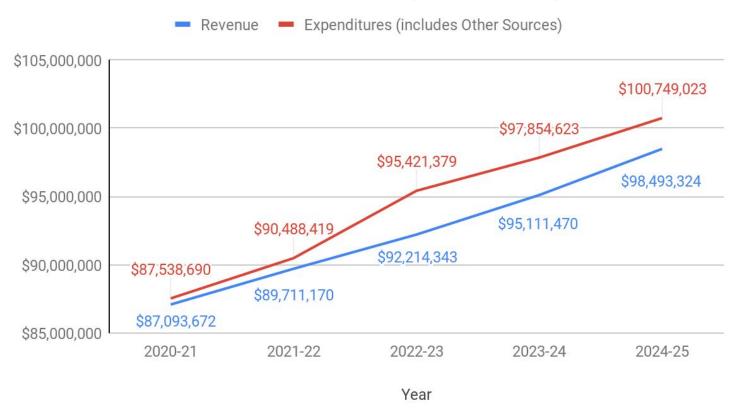

### TUHSD Revenue and Expenditures (Unrestricted)

## Revenues

## **Expenditures**

Primary Drivers:

Enrollment

STRS & PERS pension rate increases

Special Education