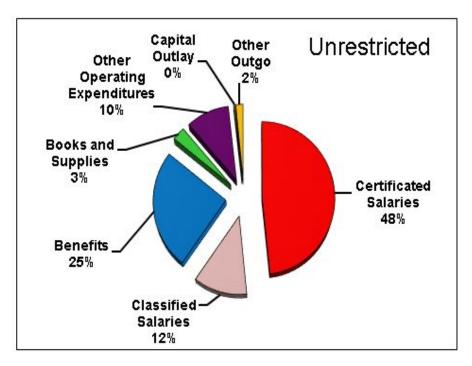

### **General Fund Expenditures**

| Description                                                 | Unrestricted | Combined      |
|-------------------------------------------------------------|--------------|---------------|
| Certificated Salaries                                       | \$32,703,103 | \$38,436,061  |
| Classified Salaries                                         | \$7,891,661  | \$11,602,921  |
| Benefits (Payroll Taxes and Health & Welfare Contributions) | \$17,207,402 | \$25,484,179  |
| Books and Supplies                                          | \$1,976,135  | \$6,461,261   |
| Other Operating Expenditures                                | \$6,584,286  | \$14,653,226  |
| Capital Outlay                                              | \$168,445    | \$216,549     |
| Other Outgo                                                 | \$1,101,658  | \$3,368,035   |
| TOTAL                                                       | \$67,632,690 | \$100,222,232 |

Salaries and benefits comprise approximately 85% of the District's unrestricted expenditures, and approximately 75% of the combined General Fund expenditures.