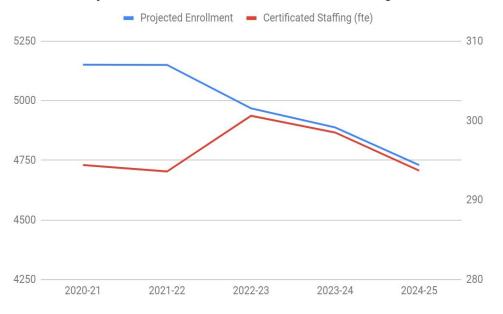

### **Key Budget Assumptions - Enrollment & Staffing**

#### **TUHSD Projected Enrollment & Certificated Staffing**

| School Year | Projected Enrollment | Certificated Staffing (fte) |
|-------------|----------------------|-----------------------------|
| 2020-21     | 5151                 | 293.5                       |
| 2021-22     | 5150                 | 294.5                       |
| 2022-23     | 4968                 | 299.7                       |
| 2023-24     | 4888                 | 297.6                       |
| 2024-25     | 4730                 | 293.0                       |

#### Notes:

- 2020-21: Decrease in 0.9 fte due to changes related to reduction of site Learning Hubs given school re-opening
- 2022-23: Increase of 7.0 fte due to 'Class Size increase' MOU expiration