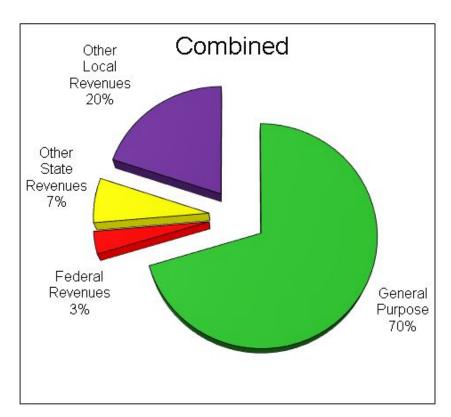

### Sources of 2020-21 General Revenue (combined)

- ➤ General Purpose \$ 70,016,633
  - Property taxes, EPA, Minimum State Aid
- ➤ State Funding \$ 6,423,494
  - o Lottery, Special Education, ROP, etc
- ➤ Federal Funding \$ 3,257,978
  - o Title funding, IDEA, etc.
- ➤ Local Revenue \$ 19,815,157
  - o Parcel tax, Foundations, facilities fees, interest

TOTAL: \$ 99,513,262