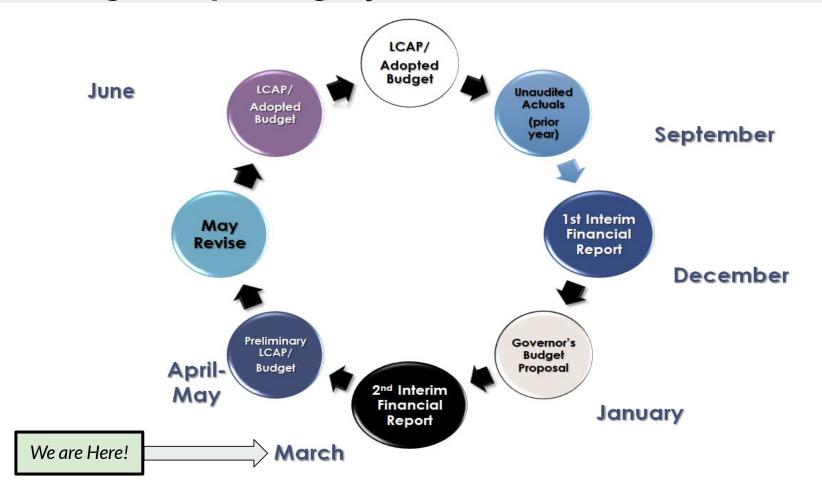

# **Budget Reporting Cycle**

### **Budget Reporting Cycle for California Schools**