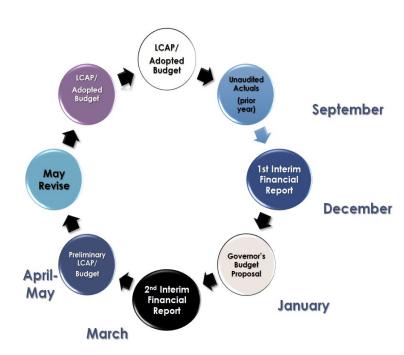

# **Budget Reporting Cycle**

### **Budget Reporting Cycle for California Schools**