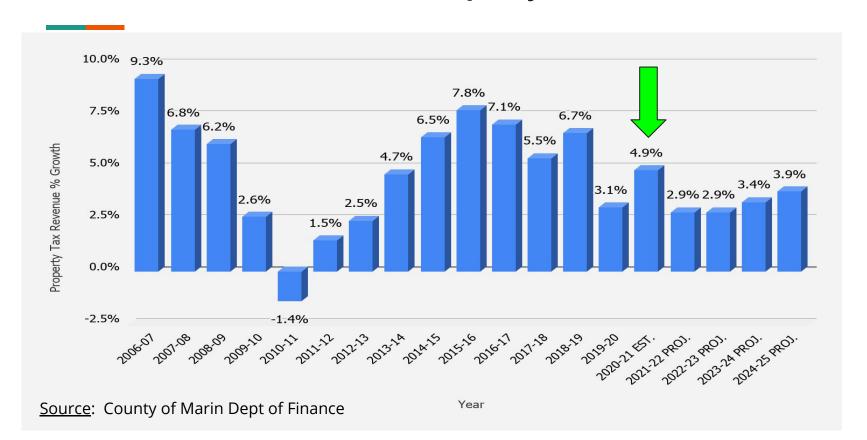

### **Current TUHSD Property Tax revenue estimates**

• These figures are provided by Marin County Department of Finance

| Scenario                    | 2020-21 | 2021-22 | 2022-23 | 2023-24 | 2024-25 |  |  |
|-----------------------------|---------|---------|---------|---------|---------|--|--|
| 1st Interim<br>(Dec 2020)   | 4.9%    | 2.9%    | 2.9%    | 3.4%    | 3.9%    |  |  |
| 2nd Interim<br>(March 2021) | 4.9%    | 2.9%    | 2.9%    | 3.4%    | 3.9%    |  |  |

Note: All figures are related to 'Secured' property taxes, not total property taxes

### **TUHSD Historical Secured Property Tax Revenue Growth**