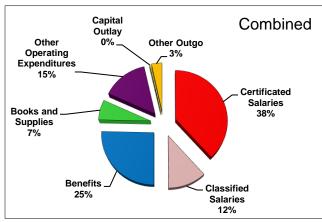

#### **Operating Expenditure Components**

The General Fund is used for the majority of the functions within the District. As illustrated below, salaries and benefits comprise approximately 85% of the District's unrestricted budget, and approximately 75% of the total General Fund budget.

| Description                                                 | Unrestricted | Combined      |
|-------------------------------------------------------------|--------------|---------------|
| Certificated Salaries                                       | \$32,703,103 | \$38,436,061  |
| Classified Salaries                                         | \$7,891,661  | \$11,602,921  |
| Benefits (Payroll Taxes and Health & Welfare Contributions) | \$17,207,402 | \$25,484,179  |
| Books and Supplies                                          | \$1,976,135  | \$6,461,261   |
| Other Operating Expenditures                                | \$6,584,286  | \$14,653,226  |
| Capital Outlay                                              | \$168,445    | \$216,549     |
| Other Outgo                                                 | \$1,101,658  | \$3,368,035   |
| TOTAL                                                       | \$67,632,690 | \$100,222,232 |

Following is a graphical representation of expenditures by percentage: