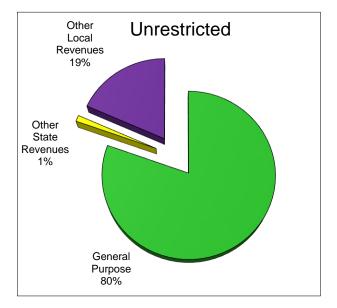

### **General Fund Revenue Components**

The District receives funding for its general operations from various sources. A summary of the major funding sources is illustrated below:

| Description                    | Unrestricted | Combined     |
|--------------------------------|--------------|--------------|
| General Purpose Revenue (LCFF) | \$70,016,633 | \$70,016,633 |
| Federal Revenues               | \$0          | \$3,257,978  |
| Other State Revenues           | \$1,035,650  | \$6,423,494  |
| Other Local Revenues           | \$16,041,389 | \$19,815,157 |
| TOTAL                          | \$87,093,672 | \$99,513,262 |