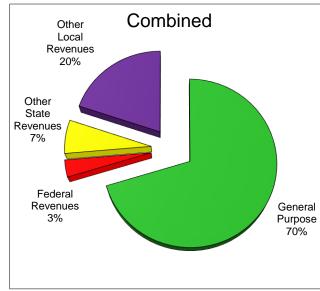

### **General Fund Revenue Components**

The District receives funding for its general operations from various sources. A summary of the major funding sources is illustrated below:

| Description                    | Unrestricted | Combined     |
|--------------------------------|--------------|--------------|
| General Purpose Revenue (LCFF) | \$70,016,633 | \$70,016,633 |
| Federal Revenues               | \$0          | \$3,257,978  |
| Other State Revenues           | \$1,035,650  | \$6,423,494  |
| Other Local Revenues           | \$16,041,389 | \$19,815,157 |
| TOTAL                          | \$87,093,672 | \$99,513,262 |