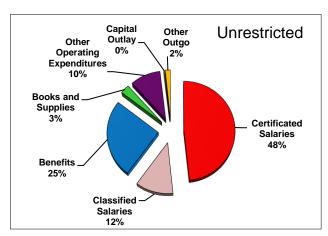

#### **Operating Expenditure Components**

The General Fund is used for the majority of the functions within the District. As illustrated below, salaries and benefits comprise approximately 85% of the District's unrestricted budget, and approximately 75% of the total General Fund budget.

| Description                                                 | Unrestricted | Combined      |
|-------------------------------------------------------------|--------------|---------------|
| Certificated Salaries                                       | \$32,703,103 | \$38,436,061  |
| Classified Salaries                                         | \$7,891,661  | \$11,602,921  |
| Benefits (Payroll Taxes and Health & Welfare Contributions) | \$17,207,402 | \$25,484,179  |
| Books and Supplies                                          | \$1,976,135  | \$6,461,261   |
| Other Operating Expenditures                                | \$6,584,286  | \$14,653,226  |
| Capital Outlay                                              | \$168,445    | \$216,549     |
| Other Outgo                                                 | \$1,101,658  | \$3,368,035   |
| TOTAL                                                       | \$67,632,690 | \$100,222,232 |

Following is a graphical representation of expenditures by percentage: