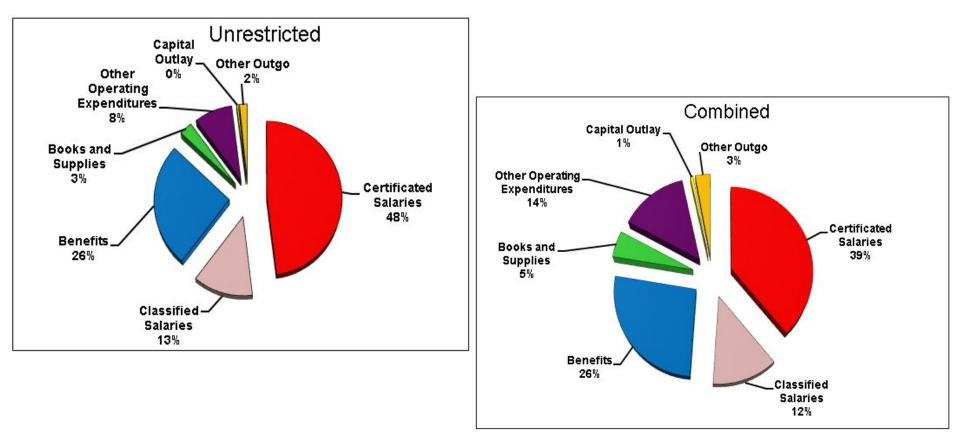

## **General Fund Expenditures**

| Description                                                 | Unrestricted   | Combined        |
|-------------------------------------------------------------|----------------|-----------------|
| Certificated Salaries                                       | \$33, 106, 522 | \$40,220,070    |
| Classified Salaries                                         | \$8,688,818    | \$13,059,560    |
| Benefits (Payroll Taxes and Health & Welfare Contributions) | \$18,043,805   | \$27,490,325    |
| Books and Supplies                                          | \$1,956,546    | \$5,261,573     |
| Other Operating Expenditures                                | \$5,755,932    | \$14,409,304    |
| Capital Outlay                                              | \$260,712      | \$597,979       |
| Other Outgo                                                 | \$1, 145, 113  | \$3, 184, 955   |
| TOTAL                                                       | \$68,957,448   | \$104, 223, 766 |

Salaries and benefits comprise approximately 87% of the District's unrestricted expenditures, and approximately 77% of the combined General Fund expenditures.