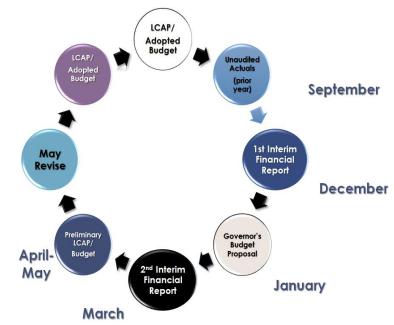

# **Budget Reporting Cycle**

### **Budget Reporting Cycle for California Schools**