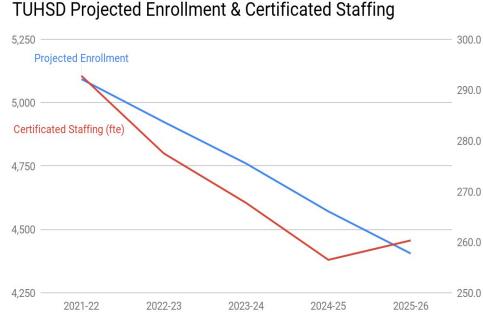

## **Key Budget Assumptions - Enrollment & Staffing**

|   | School<br>Year | Projected<br>Enrollment | Difference from<br>Prior Year | Certificated<br>Staffing (fte) | Difference from<br>Prior Year |
|---|----------------|-------------------------|-------------------------------|--------------------------------|-------------------------------|
| 1 | 2021-22        | 5,093                   | -                             | 292.8                          | -                             |
|   | 2022-23        | 4,924                   | -169                          | 277.5                          | -15.3                         |
|   | 2023-24        | 4,760                   | -164                          | 267.7                          | -9.8                          |
| 1 | 2024-25        | 4,571                   | -189                          | 256.5                          | -11.2                         |
|   | 2025-26        | 4,405                   | -166                          | 260.3                          | 3.8                           |

#### Notes:

- 2025-26: Increase of 3.8 fte due to expiration of 'New *Class Size* ' MOU
- All staffing figures will be updated at Budget Adoption in June