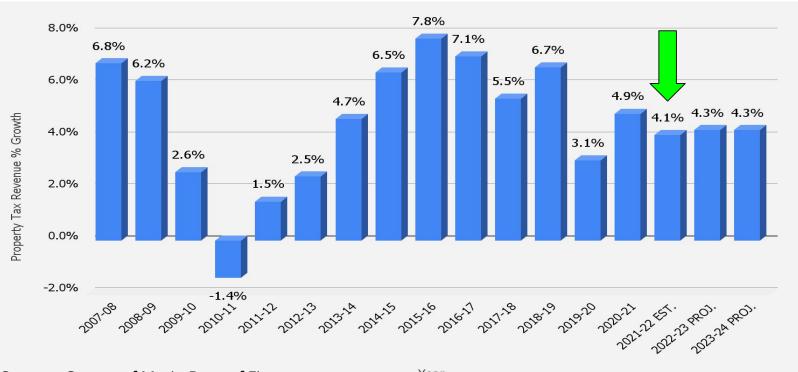

#### **TUHSD Historical Secured Property Tax Revenue Growth**

#### Property Tax Revenue growth rates:

| Year            | 2021-22    | 2022-23    | 2023-24    |
|-----------------|------------|------------|------------|
|                 | see note 1 | see note 2 | see note 2 |
| Growth Rate (%) | 4.07%      | 4.25%      | 4.25%      |

#### <u>Notes</u>:

- 1. Per Proposition 13, State inflation was less than 2%, therefore property tax bills could not increase by the typical full 2% annual amount
- 2. Marin County Schools Property Tax Forum in early May 2022 for 2022-23 Budget Adoption