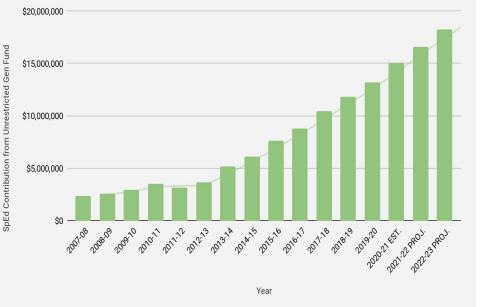

## **Special Education Costs**

Historic Contribution to Special Education from Unrestricted General Fund

- In 2012, CA law changed increasing district responsibility for funding special education (NPS, mental health)
  - TUHSD SpEd contributions have increased from \$2.4M to \$15.8M in 12 years
    - Avg. of \$1.4M increase annually over past 3 years (~14% increase)
- TUHSD currently has five Counseling Enriched Classrooms (CEC) at all sites
  - Total estimate savings of about \$2.8M annually