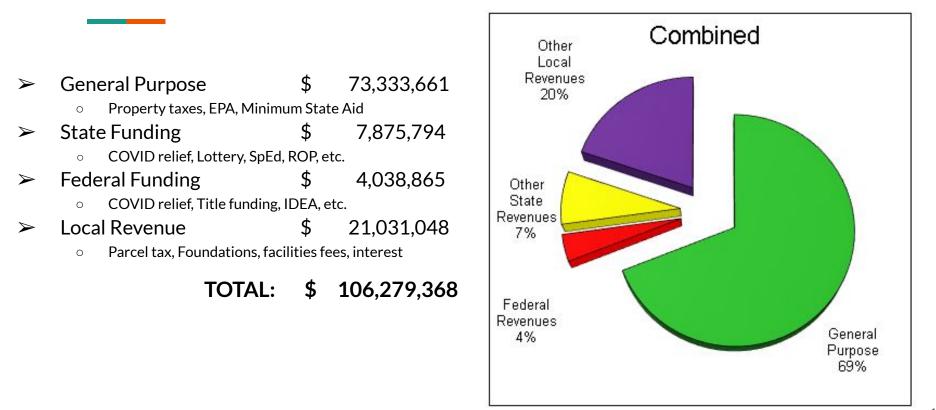

to a calculated revenue entitlement
- Comprised of both local property taxes revenue and state aid
- If property taxes exceed the calculated revenue entitlement, then the district keeps the overflow revenue and receives only basic (minimal) state aid
- Does not receive significant additional revenue for each new student in enrollment growth
- <u>TUHSD is about \$21.5M over the LCFF</u> <u>entitlement</u>

- Formerly referred to as 'Revenue Limit'
- District is entitled to a calculated revenue entitlement
- Comprised of both local property taxes and state aid
- When property taxes do <u>not</u> meet the calculated revenue entitlement, then the State makes up the shortfall with additional funding up to the calculated revenue entitlement



#### Sources of 2021-22 General Revenue (combined)



## Key Budget Assumptions - Unrestricted Revenues

#### Property Tax Revenue growth rates:

| Year            | 2021-22    | 2022-23    | 2023-24    |
|-----------------|------------|------------|------------|
|                 | see note 1 | see note 2 | see note 2 |
| Growth Rate (%) | 4.07%      | 4.25%      | 4.25%      |

#### <u>Notes</u>:

- 1. Per Proposition 13, State inflation was less than 2%, therefore property tax bills could not increase by the typical full 2% annual amount
- 2. Marin County Schools Property Tax Forum in early May 2022 for 2022-23 Budget Adoption

#### Parcel Tax Revenue:

- Passage of Measure M ('straight renewal') for 9 years through June 2029
- Increase of 3% with annual inflation adjustment
  - Actual amount depends on volume of Senior Exemptions
- 2021