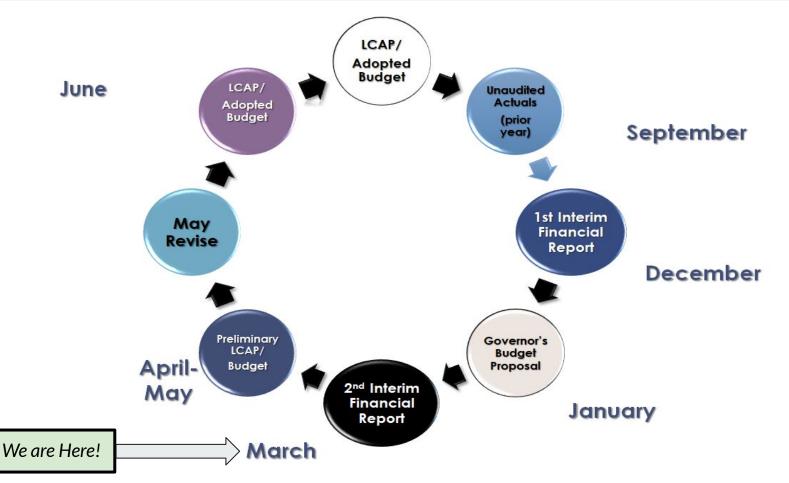

# **Budget Reporting Cycle**

### **Budget Reporting Cycle for California Schools**