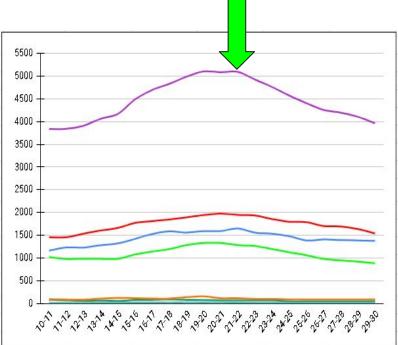

#### **Cohort Survival Method**

| Year  | Tam HS | Archie W | Redwood | San<br>Andreas | Tamiscal | NPS | Total | Change in<br>students | Percent<br>Change |
|-------|--------|----------|---------|----------------|----------|-----|-------|-----------------------|-------------------|
| 10-11 | 1162   | 1023     | 1458    | 84             | 95       | 14  | 3,836 |                       | 1                 |
| 11-12 | 1231   | 979      | 1456    | 71             | 87       | 15  | 3,839 | 3                     | 0.1%              |
| 12-13 | 1229   | 984      | 1535    | 58             | 85       | 16  | 3,907 | 68                    | 1.7%              |
| 13-14 | 1281   | 980      | 1604    | 68             | 106      | 21  | 4,060 | 153                   | 3.8%              |
| 14-15 | 1321   | 982      | 1661    | 57             | 123      | 21  | 4,165 | 105                   | 2.5%              |
| 15-16 | 1419   | 1077     | 1770    | 78             | 117      | 22  | 4,483 | 318                   | 7.6%              |
| 16-17 | 1527   | 1142     | 1809    | 82             | 108      | 25  | 4,693 | 210                   | 4.7%              |
| 17-18 | 1587   | 1195     | 1848    | 89             | 107      | 21  | 4,826 | 133                   | 3.2%              |
| 18-19 | 1559   | 1285     | 1893    | 82             | 138      | 27  | 4,984 | 158                   | 3.3%              |
| 19-20 | 1,591  | 1331     | 1944    | 77             | 158      | 26  | 5,101 | 117                   | 2.3%              |
| 20-21 | 1,593  | 1331     | 1975    | 69             | 116      | 29  | 5,084 | -17                   | -0.3%             |
| 21-22 | 1650   | 1286     | 1948    | 70             | 116      | 23  | 5,093 | 9                     | 0.2%              |
| 22-23 | 1557   | 1263     | 1933    | 70             | 100      | 21  | 4,924 | -180                  | -3.5%             |
| 23-24 | 1536   | 1198     | 1857    | 70             | 100      | 21  | 4,760 | -164                  | -3.3%             |
| 24-25 | 1479   | 1126     | 1797    | 50             | 90       | 21  | 4,571 | -189                  | -4.0%             |
| 25-26 | 1387   | 1060     | 1788    | 50             | 90       | 21  | 4,405 | -166                  | -3.6%             |
| 26-27 | 1408   | 982      | 1704    | 50             | 90       | 21  | 4,255 | -150                  | -3.4%             |
| 27-28 | 1,396  | 947      | 1692    | 50             | 90       | 21  | 4,196 | -59                   | -1.4%             |
| 28-29 | 1,387  | 919      | 1637    | 50             | 90       | 21  | 4,104 | -92                   | -2.2%             |
| 29-30 | 1,378  | 883      | 1540    | 50             | 90       | 21  | 3,962 | -142                  | -3.5%             |