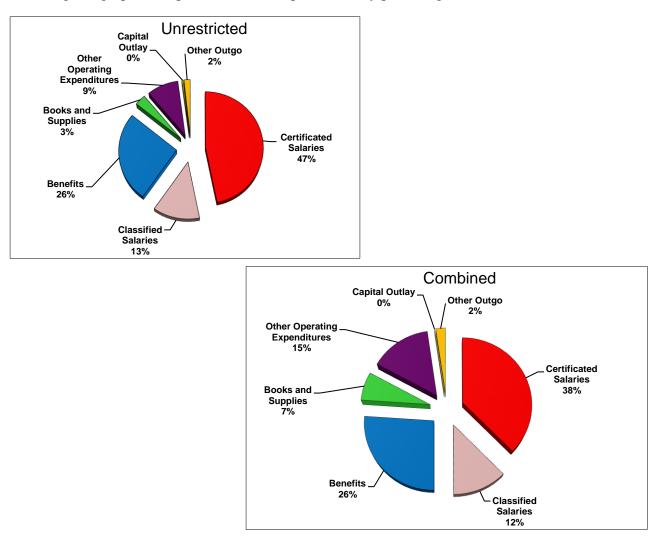

### **Operating Expenditure Components**

The General Fund is used for the majority of the functions within the District. As illustrated below, salaries and benefits comprise approximately 86% of the District's unrestricted budget, and approximately 76% of the total General Fund budget.

| Description                                                 | Unrestricted | Combined      |  |  |
|-------------------------------------------------------------|--------------|---------------|--|--|
| Certificated Salaries                                       | \$35,535,921 | \$42,969,205  |  |  |
| Classified Salaries                                         | \$9,749,233  | \$14,203,129  |  |  |
| Benefits (Payroll Taxes and Health & Welfare Contributions) | \$19,791,841 | \$30,189,112  |  |  |
| Books and Supplies                                          | \$2,384,793  | \$7,939,914   |  |  |
| Other Operating Expenditures                                | \$6,806,271  | \$17,056,630  |  |  |
| Capital Outlay                                              | \$253,401    | \$518,685     |  |  |
| Other Outgo                                                 | \$1,341,457  | \$2,553,408   |  |  |
| TOTAL                                                       | \$75,862,917 | \$115,430,083 |  |  |

Following is a graphical representation of expenditures by percentage: