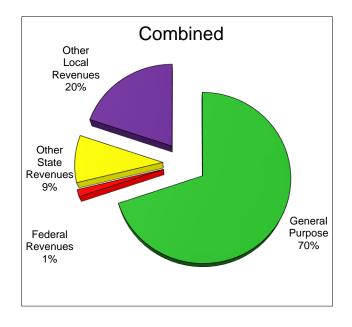

### **General Fund Revenue Components**

The District receives funding for its general operations from various sources. A summary of the major funding sources is illustrated below:

Page 3

| Description                    | Unrestricted | Combined      |
|--------------------------------|--------------|---------------|
| General Purpose Revenue (LCFF) | \$78,124,921 | \$78,124,921  |
| Federal Revenues               | \$0          | \$1,506,187   |
| Other State Revenues           | \$1,165,900  | \$10,046,361  |
| Other Local Revenues           | \$17,568,789 | \$22,188,529  |
| TOTAL                          | \$96,859,610 | \$111,865,998 |