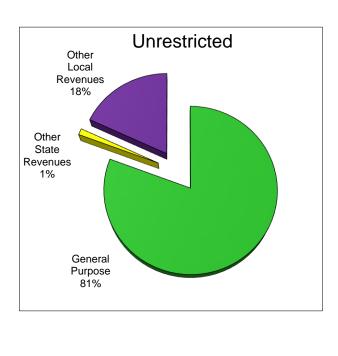

### **General Fund Revenue Components**

The District receives funding for its general operations from various sources. A summary of the major funding sources is illustrated below:

Page 3

| Description                    | Unrestricted | Combined      |
|--------------------------------|--------------|---------------|
| General Purpose Revenue (LCFF) | \$78,124,921 | \$78,124,921  |
| Federal Revenues               | \$0          | \$1,506,187   |
| Other State Revenues           | \$1,165,900  | \$10,046,361  |
| Other Local Revenues           | \$17,568,789 | \$22,188,529  |
| TOTAL                          | \$96,859,610 | \$111,865,998 |