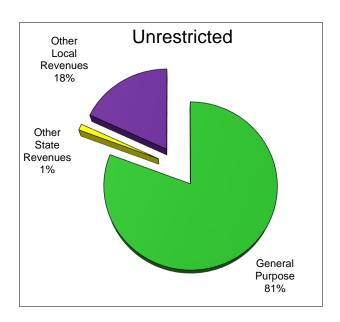

## **General Fund Revenue Components**

The District receives funding for its general operations from various sources. A summary of the major funding sources is illustrated below:

| Description                    | Unrestricted | Combined      |
|--------------------------------|--------------|---------------|
| General Purpose Revenue (LCFF) | \$78,131,002 | \$78,131,002  |
| Federal Revenues               | \$0          | \$2,131,742   |
| Other State Revenues           | \$1,165,900  | \$7,171,336   |
| Other Local Revenues           | \$17,524,313 | \$21,793,753  |
| TOTAL                          | \$96,821,215 | \$109,227,833 |