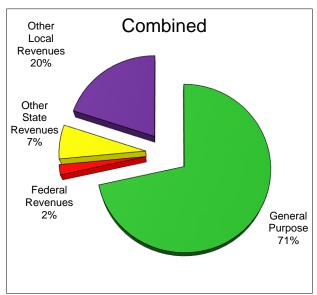

## **General Fund Revenue Components**

The District receives funding for its general operations from various sources. A summary of the major funding sources is illustrated below:

| Description                    | Unrestricted | Combined      |
|--------------------------------|--------------|---------------|
| General Purpose Revenue (LCFF) | \$78,131,002 | \$78,131,002  |
| Federal Revenues               | \$0          | \$2,131,742   |
| Other State Revenues           | \$1,165,900  | \$7,171,336   |
| Other Local Revenues           | \$17,524,313 | \$21,793,753  |
| TOTAL                          | \$96,821,215 | \$109,227,833 |