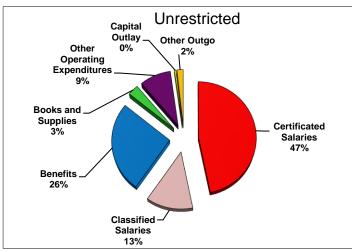

## **Operating Expenditure Components**

The General Fund is used for the majority of the functions within the District. As illustrated below, salaries and benefits comprise approximately 86% of the District's unrestricted budget, and approximately 76% of the total General Fund budget.

| Description                                                 | Unrestricted | Combined      |
|-------------------------------------------------------------|--------------|---------------|
| Certificated Salaries                                       | \$35,420,192 | \$42,744,885  |
| Classified Salaries                                         | \$9,727,421  | \$14,140,211  |
| Benefits (Payroll Taxes and Health & Welfare Contributions) | \$19,772,939 | \$30,176,163  |
| Books and Supplies                                          | \$2,334,386  | \$7,066,573   |
| Other Operating Expenditures                                | \$6,756,069  | \$16,593,558  |
| Capital Outlay                                              | \$339,916    | \$545,247     |
| Other Outgo                                                 | \$1,342,229  | \$2,779,835   |
| TOTAL                                                       | \$75,693,152 | \$114,046,472 |

Following is a graphical representation of expenditures by percentage: