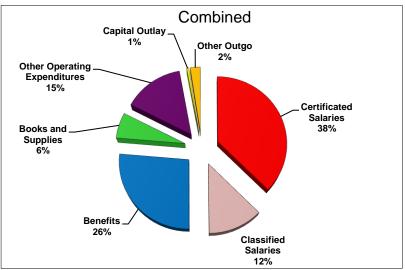

## **Operating Expenditure Components**

The General Fund is used for the majority of the functions within the District. As illustrated below, salaries and benefits comprise approximately 86% of the District's unrestricted budget, and approximately 76% of the total General Fund budget.

| Description                                                 | Unrestricted | Combined      |
|-------------------------------------------------------------|--------------|---------------|
| Certificated Salaries                                       | \$35,420,192 | \$42,744,885  |
| Classified Salaries                                         | \$9,727,421  | \$14,140,211  |
| Benefits (Payroll Taxes and Health & Welfare Contributions) | \$19,772,939 | \$30,176,163  |
| Books and Supplies                                          | \$2,334,386  | \$7,066,573   |
| Other Operating Expenditures                                | \$6,756,069  | \$16,593,558  |
| Capital Outlay                                              | \$339,916    | \$545,247     |
| Other Outgo                                                 | \$1,342,229  | \$2,779,835   |
| TOTAL                                                       | \$75,693,152 | \$114,046,472 |

Following is a graphical representation of expenditures by percentage: