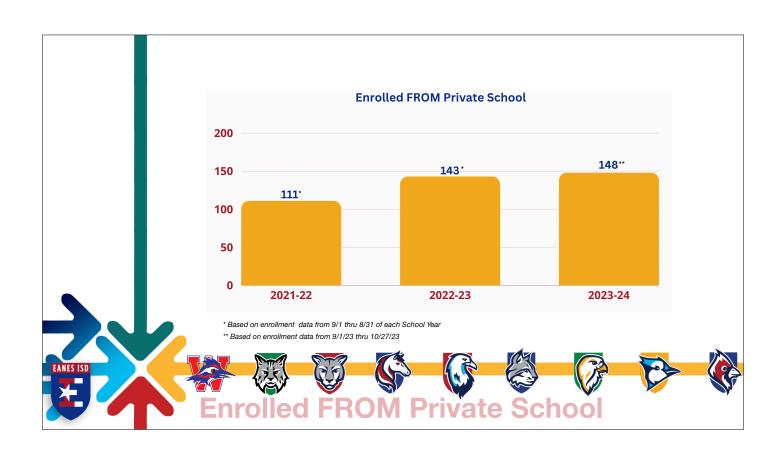

|  |  |  |
|       | TOTAL | 899             | 893             |  |  |  |
|       |       |                 |                 |  |  |  |

| 7 7 |        |                 |                 |  |  |
|-----|--------|-----------------|-----------------|--|--|
|     | WESTLA | WESTLAKE HS 001 |                 |  |  |
|     | GRADE  | TOTALS<br>23-24 | TOTALS<br>22-23 |  |  |
|     | 9      | 679             | 721             |  |  |
|     | 10     | 721             | 706             |  |  |
|     | 11     | 722             | 697             |  |  |
|     | 12     | 691             | 702             |  |  |
|     | ATS    | 23              | 22              |  |  |
|     | TOTAL  | 2836            | 2848            |  |  |

Official enrollment as of 10/27/23

## 6-12/ATS Class Sizes