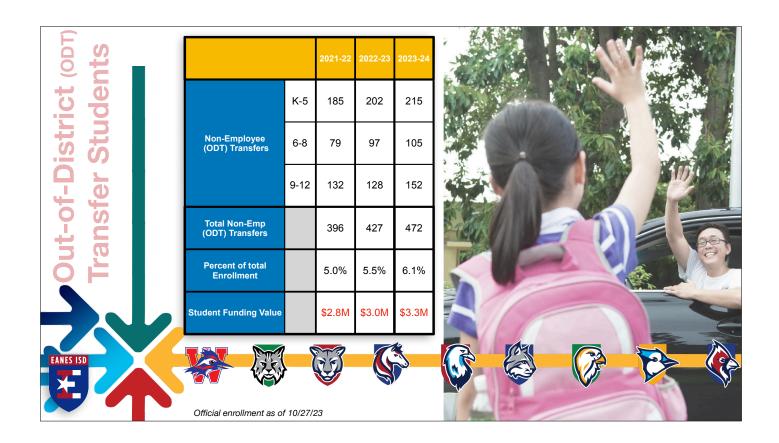

|  |  |  |
|       | TOTAL | 899             | 893             |  |  |  |
|       |       |                 |                 |  |  |  |

| 7 7 |        |                 |                 |  |  |
|-----|--------|-----------------|-----------------|--|--|
|     | WESTLA | WESTLAKE HS 001 |                 |  |  |
|     | GRADE  | TOTALS<br>23-24 | TOTALS<br>22-23 |  |  |
|     | 9      | 679             | 721             |  |  |
|     | 10     | 721             | 706             |  |  |
|     | 11     | 722             | 697             |  |  |
|     | 12     | 691             | 702             |  |  |
|     | ATS    | 23              | 22              |  |  |
|     | TOTAL  | 2836            | 2848            |  |  |

Official enrollment as of 10/27/23

## 6-12/ATS Class Sizes