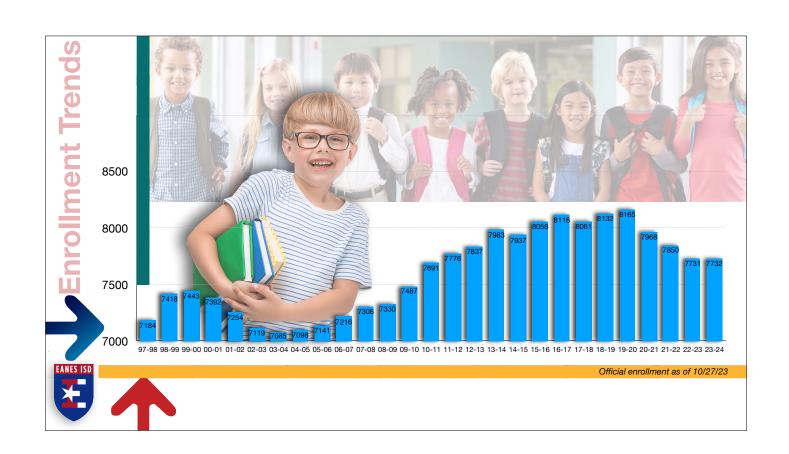

|  |  |  |
|       | TOTAL | 899             | 893             |  |  |  |
|       |       |                 |                 |  |  |  |

| 7 7 |        |                 |                 |  |  |
|-----|--------|-----------------|-----------------|--|--|
|     | WESTLA | WESTLAKE HS 001 |                 |  |  |
|     | GRADE  | TOTALS<br>23-24 | TOTALS<br>22-23 |  |  |
|     | 9      | 679             | 721             |  |  |
|     | 10     | 721             | 706             |  |  |
|     | 11     | 722             | 697             |  |  |
|     | 12     | 691             | 702             |  |  |
|     | ATS    | 23              | 22              |  |  |
|     | TOTAL  | 2836            | 2848            |  |  |

Official enrollment as of 10/27/23

## 6-12/ATS Class Sizes