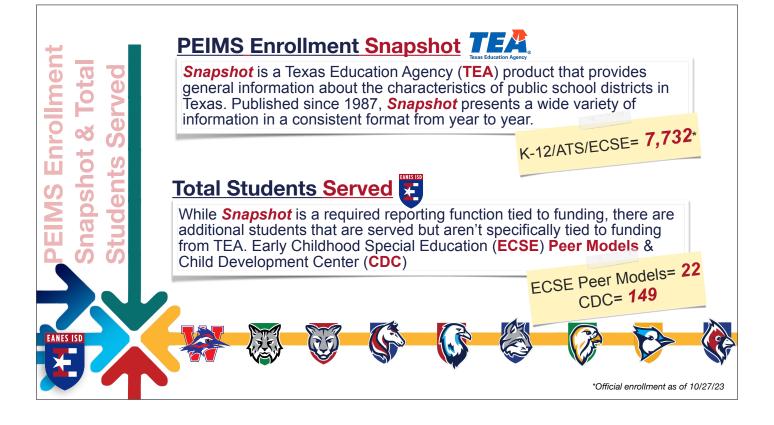

| SCHOOL             | 2022-23    | 2022-23                                                   | 2022-23          | 2023-24    | 2023-24                                                | 2023-24         |
|--------------------|------------|-----------------------------------------------------------|------------------|------------|--------------------------------------------------------|-----------------|
| 3011001            | Enrollment | Sections                                                  | Avg. Class Sizes | Enrollment | Sections                                               | Avg. Class Size |
| Barton Creek       | 521        | 26                                                        | 20.0             | 536        | 26                                                     | 20.6