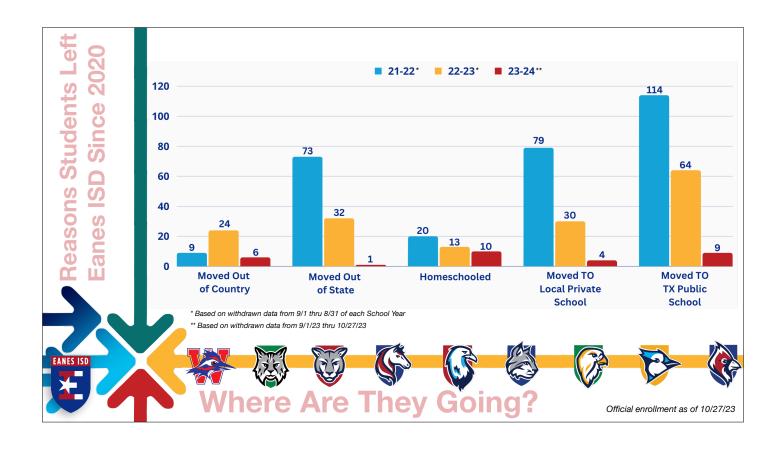

|  |  |  |
|       | TOTAL | 899             | 893             |  |  |  |
|       |       |                 |                 |  |  |  |

| 7 7 |        |                 |                 |  |  |
|-----|--------|-----------------|-----------------|--|--|
|     | WESTLA | WESTLAKE HS 001 |                 |  |  |
|     | GRADE  | TOTALS<br>23-24 | TOTALS<br>22-23 |  |  |
|     | 9      | 679             | 721             |  |  |
|     | 10     | 721             | 706             |  |  |
|     | 11     | 722             | 697             |  |  |
|     | 12     | 691             | 702             |  |  |
|     | ATS    | 23              | 22              |  |  |
|     | TOTAL  | 2836            | 2848            |  |  |

Official enrollment as of 10/27/23

## 6-12/ATS Class Sizes