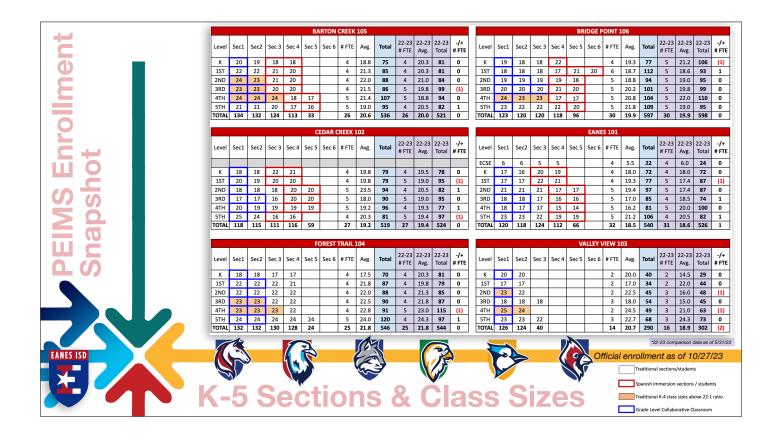

| SCHOOL             | 2022-23    | 2022-23                                                   | 2022-23          | 2023-24    | 2023-24                                                | 2023-24         |
|--------------------|------------|-----------------------------------------------------------|------------------|------------|--------------------------------------------------------|-----------------|
| 3011001            | Enrollment | Sections                                                  | Avg. Class Sizes | Enrollment | Sections                                               | Avg. Class Size |
| Barton Creek       | 521        | 26                                                        | 20.0             | 536        | 26                                                     | 20.6            |
| Bridge Point       | 598        | 30                                                        | 19.9             | 597        | 30                                                     | 19.9            |
| Cedar Creek        | 524        | 27                                                        | 19.4             | 519        | 27                                                     | 19.2            |
| Eanes*             | 526        | 31                                                        | 18.6             | 540        | 32                                                     | 18.5            |
| Forest Trail       | 544        | 25                                                        | 21.8             | 546        | 25                                                     | 21.8            |
| Valley View        | 302        | 16                                                        | 18.9             | 290        | 14                                                     | 20.7            |
| Pre-K-5 TOTALS     | 3015       | 155                                                       | 19.5             | 3028       | 153                                                    | 19.3            |
| Hill Country       | 975        | 287.5                                                     | 23.7             | 969        | 282                                                    | 24.1            |
| West Ridge         | 893        | 252.0                                                     | 24.9             | 899        | 248                                                    | 25.4            |
| 6-8<br>TOTALS      | 1868       | 539.5                                                     | 24.3             | 1868       | 530                                                    | 24.7            |
| Westlake           | 2826       | 968                                                       | 21.6             | 2813       | 960                                                    | 21.9            |
| ATS                | 22         | _                                                         | _                | 23         | _                                                      | _               |
| 9-12/ATS<br>TOTALS | 2848       | 968                                                       | 21.6             | 2836       | 960                                                    | 21.9            |
|                    |            | Official enrollment as of 10  * Avg class size based on I |                  |            | Official enrollment as of 1  * Avg class size based on |                 |

Official enrollment as of 10/27/23