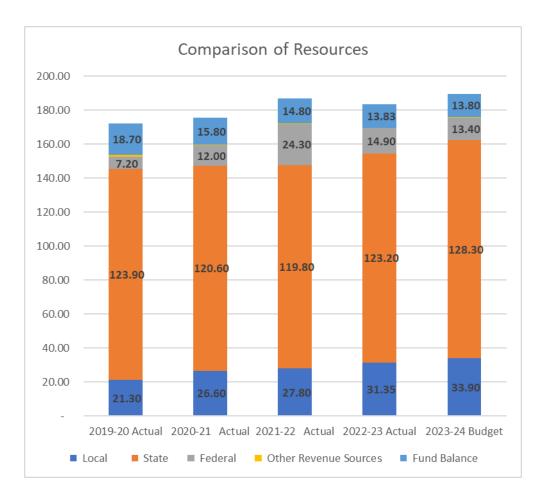

## General Fund – Where Does the Money Come From?

State Revenue is the largest source at 72.67%

Local Revenue makes up 18.49% of total revenues

Federal Revenue is 8.79% of total revenues

Other Revenue Sources is .05% (other revenue consists of accounting for leases, sale of surplus)

|                                                     |                        | General Fu             | und (GF)               |             |                      |                |
|-----------------------------------------------------|------------------------|------------------------|------------------------|-------------|----------------------|----------------|
|                                                     | 2019-20                | 2020-21                | 2021-22                | 2022-23     | 2022-23              | 2022 24 Budget |
|                                                     | Actual                 | Actual                 | Actual                 | Budget      | Actual               | 2023-24 Budget |
| Local Taxes                                         | 18,627,498             | 24,571,653             | 26,216,033             | 28,191,343  | 28,270,238           | 29,767,915     |
| Local Non Tax Support                               | 2,721,662              | 2,040,522              | 1,578,818              | 4,183,003   | 3,078,676            | 4,157,500      |
| State, General Purpose                              | 96,179,688             | 96,250,541             | 94,306,575             | 96,056,080  | 95,335,228           | 98,011,943     |
| State, Special Purpose                              | 27,676,739             | 24,324,066             | 25,417,876             | 25,058,536  | 27,868,961           | 30,322,104     |
| Federal, General Purpose                            | 131,990                | 326,070                | 996,443                | 385,000     | 299,140              | -              |
| Federal, Special Purpose                            | 7,042,584              | 11,662,267             | 23,340,557             | 21,734,995  | 14,601,809           | 13,380,754     |
| Other Revenue Sources                               | 1,156,574              | 4,504                  | 378,989                | 230,000     | 88,968               | 320,000        |
| Total Revenues                                      | 153,536,735            | 159,179,623            | 172,235,291            | 175,838,957 | 169,543,019          | 175,960,216    |
| Expenditures (Appropriation)                        |                        |                        |                        |             |                      |                |
| Regular Instruction                                 | 81,171,255             | 90,132,051             | 81,978,690             | 78,071,072  | 78,867,072           | 85,509,186     |
| Federal Special Purpose - Stimulus                  | -                      | 2,385,798              | 12,086,849             | 11,966,726  | 6,128,912            | -              |
| Special Education Instruction                       | 24,148,000             | 24,531,220             | 26,955,650             | 27,208,079  | 28,469,013           | 27,788,044     |
| Vocational Education Instruction                    | 7,635,130              | 8,831,926              | 8,981,379              | 8,518,223   | 10,833,068           | 10,125,256     |
| Compensatory Education                              | 5,744,546              | 6,431,418              | 7,593,733              | 6,443,788   | 6,866,079            | 7,125,492      |
| Other Instructional Programs                        | 1,607,275              | 549,904                | 632,772                | 6,963,331   | 939,338              | 6,892,146      |
| Community Services                                  | 2,497,789              | 3,575,985              | 401,552                | 1,213,936   | 260,603              | 1,579,662      |
| Support Services                                    | 29,467,656             | 25,623,585             | 33,964,610             | 35,376,461  | 37,538,128           | 36,613,879     |
| Other                                               | 128,957                | -                      | 630,000                | -           | 646,395              | 250,000        |
| Total Expenditures                                  | 152,400,608            | 162,061,887            | 173,225,235            | 175,761,616 | 170,548,607          | 175,883,665    |
| Revenues Over (Under) Exp.                          | 1,136,127              | (2,882,264)            | (989,944)              | 77,341      | (1,005,588)          | 76,551         |
| Beginning Fund Balance                              | ,,                     | ( /== / = /            | (,-                    | ,-          | ( )===,===,          | ,,,,,,         |
| Restricted for State Revenue                        |                        |                        |                        |             |                      |                |
| Carryover                                           | 367,637                | 367,637                | 1,522,101              | 500,000     | 871,898              | 817,748        |
| Restricted for Food Service                         | 657,285                | 452,869                | 572,294                | 300,000     | 572,294              |                |
| Restricted for Debt Service                         | 130,000                | 130,000                | 0                      | 0           |                      | 250,000        |
| Nonspendable Fund Balance-                          |                        |                        |                        |             |                      |                |
| Inventory and Prepaid                               | 967,702                | 1,172,118              | 1,157,486              | 1,000,000   | 1,529,087            | 1,382,537      |
| Restricted for Self Insurance                       | 60,000                 | 60,000                 | 0                      | 0           | 0                    |                |
| Assigned to Contingencies                           | 6,770,054              | 1,610,000              | 200,000                | 200,000     | 200,000              | 200,000        |
| Assigned to Other Purposes -                        | 0,7.0,00               | 2,020,000              | 200,000                | 200,000     |                      |                |
| Carryover                                           | 2,310,100              | 0                      | 0                      | 0           | 1,588,594            | 2,014,191      |
| Unassigned Fund Balance                             | 71,160                 | 8,677,444              | 3,306,741              | 3,708,052   | 1,284,042            |                |
| Minimum Fund Balance Policy                         | 6,240,000              | 6,240,000              | 9,069,184              | 8,791,948   | 8,791,948            |                |
| Total Beginning Fund Balance                        | 17,573,938             | 18,710,068             | 15,827,806             | 14,500,000  | 14,837,862           |                |
| Ending Fund Balance                                 | 27,070,000             | 20,720,000             | 20,027,000             |             | _ :,ee7,ee2          |                |
| Restricted for State Revenue                        |                        |                        |                        |             |                      |                |
| Carryover                                           | 367,637                | 1,522,101              | 871,898                | 1,500,000   | 600,983              | 975,846        |
| Restricted for Food Service                         | 657,285                | 452,869                | 572,294                | 300,000     | 670,294              |                |
| Restricted for Debt Service                         | 130,000                | 0                      | 0                      | 0           | 070,234              | 250,000        |
| Nonspendable Fund Balance-                          | 130,000                | 0                      | U                      |             |                      | 250,000        |
| Inventory and Prepaid                               | 967,702                | 1,157,486              | 1,529,084              | 1,000,000   | 1,342,649            | 1,466,863      |
| Restricted for Self Insurance                       | 60,000                 | 1,137,480              | 1,323,004              | 1,000,000   | 1,342,043            | 1,400,803      |
| Assigned to Contingencies                           | 1,610,000              | 200,000                | 200,000                | 200,000     | 200,000              | 200,000        |
| Assigned to Other Purposes -                        | 1,010,000              | 200,000                | 200,000                | 200,000     | 200,000              | 200,000        |
| Carryover                                           | o                      | 0                      | 0                      | 0           | 1,806,404            | 1,764,703      |
| •                                                   |                        |                        |                        | 2,830,163   |                      |                |
| Hinaccianed Fund Palance                            |                        |                        |                        |             |                      |                |
| Unassigned Fund Balance Minimum Fund Balance Policy | 8,677,444<br>6,240,000 | 3,306,741<br>9,188,609 | 2,872,636<br>8,791,948 | 8,747,178   | 419,996<br>8,791,948 |                |