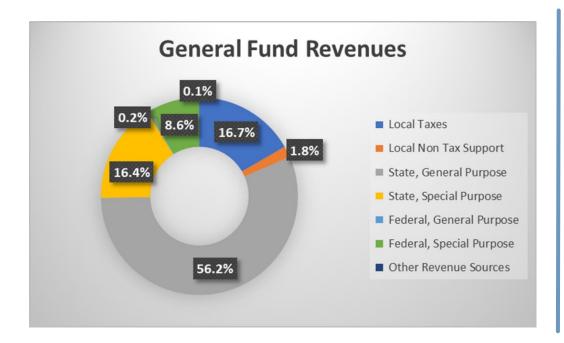

## General Fund – Where Does the Money Come From?

State Revenue is the largest source at 72.67%

Local Revenue makes up 18.49% of total revenues

Federal Revenue is 8.79% of total revenues

Other Revenue Sources is .05% (other revenue consists of accounting for leases, sale of surplus)