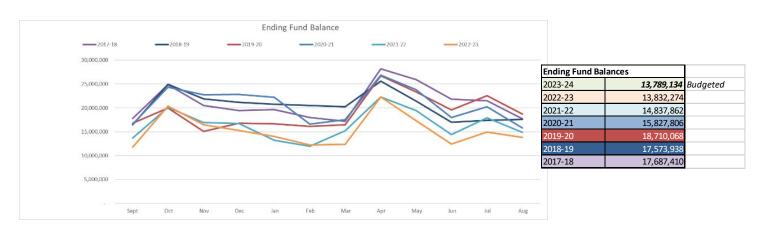

#### **FUND SUMMARY**

|                               |                | Gene           | eral Fund (GF)                          |                |                |                |
|-------------------------------|----------------|----------------|-----------------------------------------|----------------|----------------|----------------|
|                               | 2019-20 Actual | 2020-21 Actual | 2021-22 Actual                          | 2022-23 Budget | 2022-23 Actual | 2023-24 Budget |
| <b>Beginning Fund Balance</b> | 17,573,938     | 18,710,068     | 15,827,806                              | 14,500,000     | 14,837,862     | 13,712,853     |
| Revenues                      | 153,536,735    | 159,179,623    | 172,235,291                             | 175,838,957    | 169,543,019    | 175,960,216    |
| Transfer In                   |                |                |                                         |                |                |                |
| Expenditures                  | 152,271,648    | 162,061,885    | 172,595,235                             | 175,761,616    | 170,489,089    | 175,633,665    |
| (Appropriation)               |                | ,,             |                                         | 2.0,.02,020    |                |                |
| Transfer Out                  | 128,957        |                | 630,000                                 |                | 59,518         | 250,000        |
| Revenues Over (Under)<br>Exp. | 1,136,130      | (2,882,262)    | (989,944)                               | 77,341         | (1,005,588)    | 76,551         |
| Ending Fund Balance           | \$ 18,710,068  | \$ 15,827,806  | \$ 14,837,862                           | \$ 14,577,341  | \$ 13,832,274  | \$ 13,789,404  |
|                               |                | Associated     | Student Body                            | (ASB)          |                |                |
|                               | 2019-20 Actual |                |                                         | 2022-23 Budget | 2022-23 Actual | 2023-24 Budget |
| Beginning Fund Balance        | 748,616        | 780,618        | 704,963                                 | 790,375        | 780,353        | 735,459        |
| Revenues                      | 504,463        | 120,172        | 480,860                                 | 1,166,266      | 1,062,033      | 826,076        |
| Transfer In                   |                |                |                                         | , ,            | ,,             |                |
| Expenditures                  | 470.464        | 405.007        | 405 470                                 | 4 000 475      | 4 000 504      | 050 007        |
| (Appropriation)               | 472,461        | 195,827        | 405,470                                 | 1,262,175      | 1,029,691      | 868,237        |
| Transfer Out                  |                |                |                                         |                |                |                |
| Revenues Over (Under)         | 32,002         | (75,655)       | 75,390                                  | (95,909)       | 32,343         | (42,161)       |
| Exp.                          |                |                |                                         |                |                |                |
| Ending Fund Balance           | \$ 780,618     | \$ 704,963     | \$ 780,353                              | \$ 694,466     | \$ 812,696     | \$ 693,298     |
|                               |                | Debt Se        | rvice Fund (DS                          | SF)            |                |                |
|                               | 2019-20 Actual | 2020-21 Actual | 2021-22 Actual                          | 2022-23 Budget | 2022-23 Actual | 2023-24 Budget |
| <b>Beginning Fund Balance</b> | 2,154          | 2,188          | 2,196                                   | 2,207          | 2,208          | 2,245          |
| Revenues                      |                |                |                                         |                | 435,655        |                |
| Transfer In                   | 512,752        | 385,299        | 381,021                                 | 438,000        | -              | 355,400        |
| Expenditures                  | 512,718        | 385,290        | 381,009                                 | 440,000        | 435,603        | 355,400        |
| (Appropriation)               | - , -          | ,              | ,,,,,,,,,,,,,,,,,,,,,,,,,,,,,,,,,,,,,,, | .,             | ,              |                |
| Transfer Out                  |                |                |                                         |                |                |                |
| Revenues Over (Under)         | 34             | 9              | 11                                      | (2,000)        | 52             | -              |
| Exp. Ending Fund Balance      | \$ 2,188       | \$ 2,196       | \$ 2,208                                | \$ (437,793)   | \$ 2,259       | \$ 2,245       |
| Ending Fund Dalance           | ÿ 2,100        |                |                                         |                | Ç 2,233        | <b>Σ,Σ</b> 43  |
|                               |                |                | rojects Fund (C                         |                |                |                |
|                               |                |                |                                         | 2022-23 Budget |                |                |
| Beginning Fund Balance        | 1,712,497      | 3,279,957      | 4,882,795                               | 4,852,155      | 4,852,155      | 5,200,000      |
| Revenues                      | 7,192,158      | 6,309,567      | 7,345,935                               | 8,944,162      | 7,095,731      | 3,755,000      |
| Transfer In                   |                |                |                                         |                |                |                |
| Expenditures (Appropriation)  | 4,087,646      | 4,321,439      | 6,995,566                               | 12,750,340     | 11,372,139     | 8,800,170      |
| (Appropriation) Transfer Out  | 1,537,052      | 385,290        | 381,009                                 | 530,000        | 436,894        | 105,400        |
| Revenues Over (Under)         | 1,557,052      | 363,230        | 361,003                                 | 330,000        | 430,034        | 103,400        |
| Exp.                          | 1,567,460      | 1,602,838      | (30,641)                                | (4,336,178)    | (4,713,301)    | (5,150,570)    |
| Ending Fund Balance           | \$ 3,279,957   | \$ 4,882,795   | \$ 4,852,155                            | \$ 515,978     | \$ 138,855     | \$ 49,430      |
|                               | 1              | Transportatio  | on Vehicle Fun                          | nd (TVF)       |                |                |
|                               |                |                |                                         | 2022-23 Budget | 2022-23 Actual | 2023-24 Budget |
| Beginning Fund Balance        | 622,069        | 68,817         |                                         | 367,261        | 367,262        |                |
| Revenues                      | 578,956        | 501,636        | 1,272,083                               | 998,577        | 1,220,419      | 1,000,000      |
| Transfer In                   |                |                |                                         |                |                |                |
| Expenditures                  | 1 122 200      |                | 1 475 274                               | 1 220 000      | 242.474        | 2 240 000      |
| (Appropriation)               | 1,132,209      | -              | 1,475,274                               | 1,320,000      | 343,171        | 2,240,000      |
| Transfer Out                  |                |                |                                         |                |                |                |
| Revenues Over (Under)         | (553,253)      | 501,636        | (203,191)                               | (321,423)      | 877,247        | (1,240,000)    |
| Exp.                          |                |                |                                         |                |                |                |
| Ending Fund Balance           | \$ 68,816      | \$ 570,453     | \$ 367,262                              | \$ 45,838      | \$ 1,244,509   | \$ -           |

The General Fund and Capital Projects Fund both had a reduction in fund balance. It was anticipated that the Capital Projects fund have a reduced fund balance as we complete and close out capital levy projects. The 22-23 Capital Project fund balance is low on our statements but the actual fund balance is higher. The timing of liabilities booked along with receipt of revenue are the result of the fiscal year end balance. This balance will show higher as we move further into the 2023-24 school year. The General Fund reduction of balance is due to enrollment lower than budgeted as well as staffing for higher enrollment along with inflationary costs. Even with a lower fund balance, the financial health of the district is good. Below is the financial indicator from OSPI. As you can see, our rating has not changed even with a reduction in fund balance. Adjustments have been made for future years and with the increased in enrollment in 2023-24, South Kitsap School District is not just financially healthy and sound, the increased enrollment may result in an increased fund balance at the end of FY 2023-24.