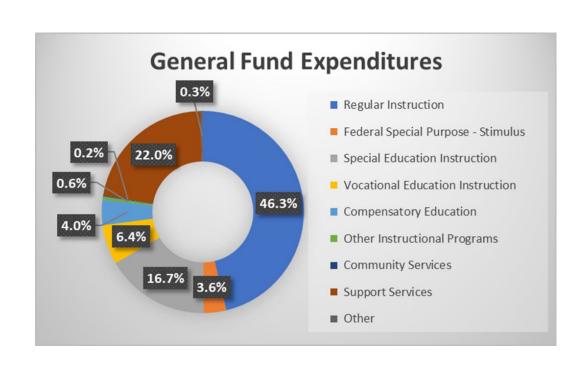

## General Fund – Where Does the Money Go?

Regular Instruction is the largest percent of expenditures –

Teaching and Teaching Support Support Service Expenditures are the second largest expenditure – Maintenance, FNS, Transportation, etc.

Special Education is the third largest percent of expenditures