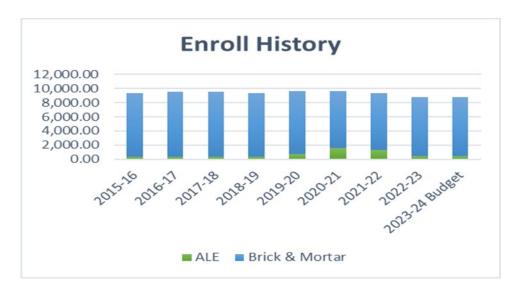

#### **Enrollment**

Enrollment is the primary driver of funding in the General Fund for school districts in Washington State. In South Kitsap SD, enrollment Full Time Equivalent (FTE) prior to COVID was at 9,645 and for the 22-23 school year, enrollment FTE is at 8,972. This change in enrollment represents a decline of 6.97% since 2018-19 SY. Districts across Washington saw a decline in enrollment due to COVID. At SK, our brick and mortar (students attending in person, non-ALE) has increased since 2020-21. With new housing and birth rates, it is anticipated that enrollment will continue to grow or at least remain level.

| South Kitsap School District Enrollment History |          |          |          |          |             |          |            |          |  |
|-------------------------------------------------|----------|----------|----------|----------|-------------|----------|------------|----------|--|
|                                                 |          |          |          |          |             | 2022-23  | Budget     | 2023-24  |  |
|                                                 | 2018-19  | 2019-20  | 2020-21  | 2021-22  | 2022-23 ytd | Budget   | versus YTD | Budget   |  |
| Half Day                                        | 0        | 0        | 0        | 0        | 0           |          |            |          |  |
| K                                               | 766.958  | 741.98   | 616.294  | 691.055  | 677.35      | 707      | -29.65     | 667      |  |
| 1                                               | 730.814  | 785.3    | 626.857  | 666.52   | 727.02      | 694      | 33.02      | 699      |  |
| 2                                               | 767.202  | 726.4    | 692.364  | 653.219  | 707.12      | 672      | 35.12      | 745      |  |
| 3                                               | 761.43   | 758.22   | 667.446  | 708.008  | 678.89      | 659      | 19.89      | 727      |  |
| 4                                               | 784.2    | 759.48   | 679.563  | 674.448  | 731.47      | 719      | 12.47      | 681      |  |
| 5                                               | 774.827  | 789.57   | 692.412  | 686.639  | 677.56      | 679      | -1.44      | 729      |  |
| 6                                               | 742.312  | 748.23   | 763.635  | 721.868  | 702.66      | 694      | 8.66       | 661      |  |
| 7                                               | 716.943  | 755.42   | 780.106  | 763.908  | 696.07      | 688      | 8.07       | 700      |  |
| 8                                               | 706.232  | 766.48   | 793.199  | 769.438  | 719.49      | 693      | 26.49      | 696      |  |
| 9                                               | 690.88   | 781.73   | 961.371  | 773.949  | 679.84      | 682      | -2.16      | 685      |  |
| 10                                              | 706.69   | 764.42   | 918.711  | 837.639  | 680.51      | 700      | -19.49     | 674      |  |
| 11                                              | 588.905  | 654.81   | 727.804  | 710.485  | 545.13      | 676.4    | -131.27    | 557      |  |
| 12                                              | 643.75   | 610.8    | 692.933  | 733.084  | 537.02      | 593.6    | -56.58     | 560      |  |
| Total                                           | 9,381.14 | 9,642.84 | 9,612.70 | 9,390.26 | 8,760.13    | 8,857.00 | -96.87     | 8,781.00 |  |
| RS                                              | 264.05   | 223.15   | 243.34   | 221.89   | 212.70      | 223      | -10.30     | 218.15   |  |
| Total w/RS                                      | 9,645.19 | 9,865.99 | 9,856.04 | 9,612.15 | 8,972.83    | 9,080.00 | -107.17    | 8,999.15 |  |
| ALE                                             | 353.94   | 688.91   | 1588.11  | 1337.15  | 459.28      | 508      | -48.72     | 409      |  |
| Brick & Mortar                                  | 9,027.20 | 8,953.93 | 8,024.59 | 8,053.11 | 8,300.85    | 8,349.00 | -48.15     | 8,372.00 |  |
| Change from Prior Yr<br>Brick & Mortar          | -123.23  | -73.27   | -929.34  | 28.53    | 247.74      |          |            |          |  |