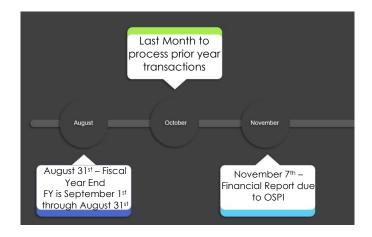

South Kitsap School District's year end financial report (F196) is required to be sent to OSPI by November 7, 2023.

For the 2022-23 fiscal year, South Kitsap continued to provide services with ESSER (Elementary and Secondary School Emergency Relief) funds. The 2022-23 is the last school year with these funds and adjustments were made in the 2023-24 budget to account for the loss of this funding. In addition to ESSER, there were many "hold harmless" provisions for enrollment due to the pandemic that sunset in 22-23. These hold harmless provisions allowed for the higher enrollment of 2019-20 to be used through 2022-23 which provided more funding in certain funding provisions.