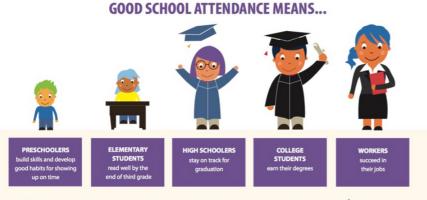

### **ATTEND TODAY, ACHIEVE TOMORROW**

Too many absences—excused or unexcused—can keep students from succeeding in school and in life. How many are too many? 10% of the school year—that's 18 missed days or 2 days a month—can knock students off track.

### Attendance Tips:

\*Tardy Bell rings at 8:35am \*Students are allowed up to 10 days of unexcused absents \*Remember to call in your student if they're going to be out for the day. Feel free to leave a voicemail the night prior even!