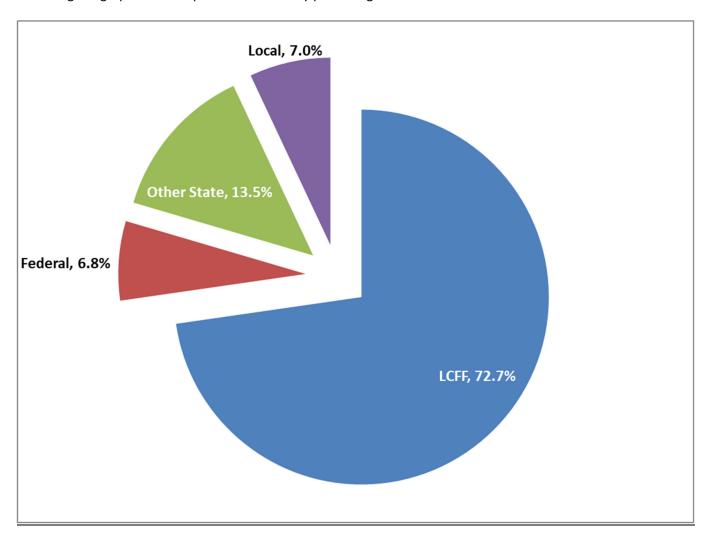

Following is a graphical description of revenue by percentage:

# **General Fund Revenue Components**

The District anticipates receiving \$85.8 million in revenue from its various sources. Revenue increased from Annual Budget by \$8.7 million, primarily in restricted grants.

The following narrative will summarize the major revenue within the General Fund:

- 1. **LCFF Revenue** is funded through property taxes, Education Protection Account and State Aide. Property taxes fund 32% of the district's total Local Control Funding Formula (LCFF) revenue, Education Protection Account funds 25% and the balance from State revenue.
- 2. Federal Revenue are restricted grants received through the federal government. On-going grants include Title I Part A, Title II Supporting Effective Instruction, Title II English Learner, IDEA Special Education, and Strengthening Career and Technical Education for the 21<sup>st</sup> Century (Perkins). On top of the on-going grants from federal sources, the District also received one-time federal revenue. This include ESSER II, ESSER III, and Homeless and Youth American Rescue Plan. These one-time funds will be fully expended by June 30, 2024.
- 3. **State Revenue** includes both restricted and unrestricted grants. Unrestricted on-going revenue primarily comes from the State Lottery. Restricted on-going programs include Expanded Learning Opportunity program, Special Education, Career Technical Education Incentive Grant, After School Learning program, Proposition 20 Lottery, and our newest grant, Proposition 28 Art and Music in Schools. One-time restricted grants in State Revenue includes Universal Transitional Kindergarten Planning Grant, Educator Effectiveness Block Grant, Arts, Music, and Instructional Materials Discretionary Block Grant, and Learning Recovery Emergency Block Grant, as well as others.
- 4. **Local Revenue** is generated from interest and fees in unrestricted resources. In restricted resources, local revenue primarily represents the transfer in of Special Education revenue either from the SELPA, or from other school district for services OJUSD provides to students.