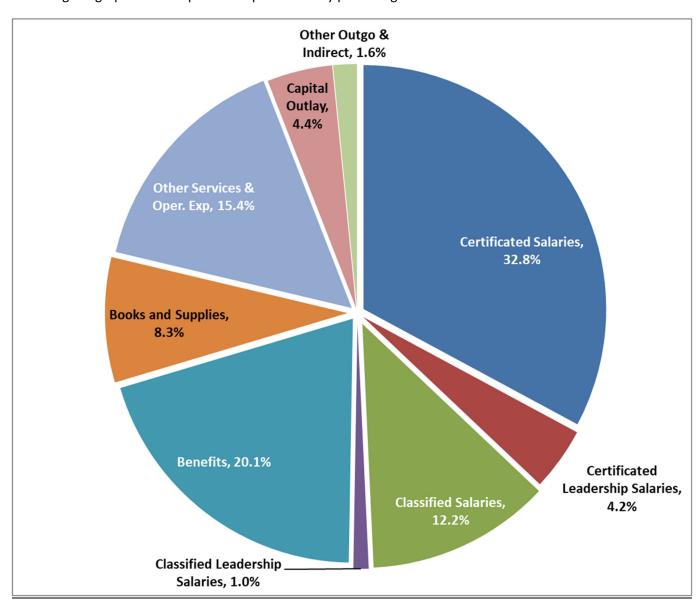

Following is a graphical description of expenditures by percentage:

# **General Fund Expenditure Components**

The General Fund is used for the majority of the operations within the District. As illustrated below, the largest part of expenditures are salaries and benefits that comprise approximately 83% of the District's unrestricted First Interim budget and 70.4% of the total combined expenditures.

- Certificated Salaries is used to account for all certificated salaries, which includes teachers, counselors, administrators, coaches, and substitutes. This category increased by \$487,609 primarily due to one-time funds related to restricted grants.
- Classified Salaries category is used to account for the cost of all classified salaries, which includes
  instructional aides, bus drivers, custodians, office personnel, and many more positions. This
  category increased by \$371,630 primarily due to one-time funds related to restricted grants.
- 3. **Benefits** category is used to account for the statutory benefits on salaries, which includes CalSTRS or CalPERS, Social Security, Medicare, State Unemployment Insurance, Workers Comp, OPEB and Health and Welfare. For every dollar in certificated salaries, the district has to pay \$0.2212 towards statutory costs. For classified, the district has to pay \$0.36. This category increased by \$333,852 primarily due to one-time funds related to restricted certificated and classified salaries.
- 4. **Books and Supplies** category is used to account for purchases less than the district's capitalization threshold of \$5,000 for a single item. This category increased by \$3,728,908 primarily due to one-time funds related to restricted grants.
- 5. Other Services and Operating category is used to account for services provided by outside providers. This category increased by \$3,086,859 primarily due to one-time funds related to restricted grants
- 6. **Capital Outlay** category is used to account for purchases of items greater than the district's capitalization threshold of \$5,000. This category increased by \$3,472,264 primarily due to one-time funds, as well as, the purchase of six replacement school buses.