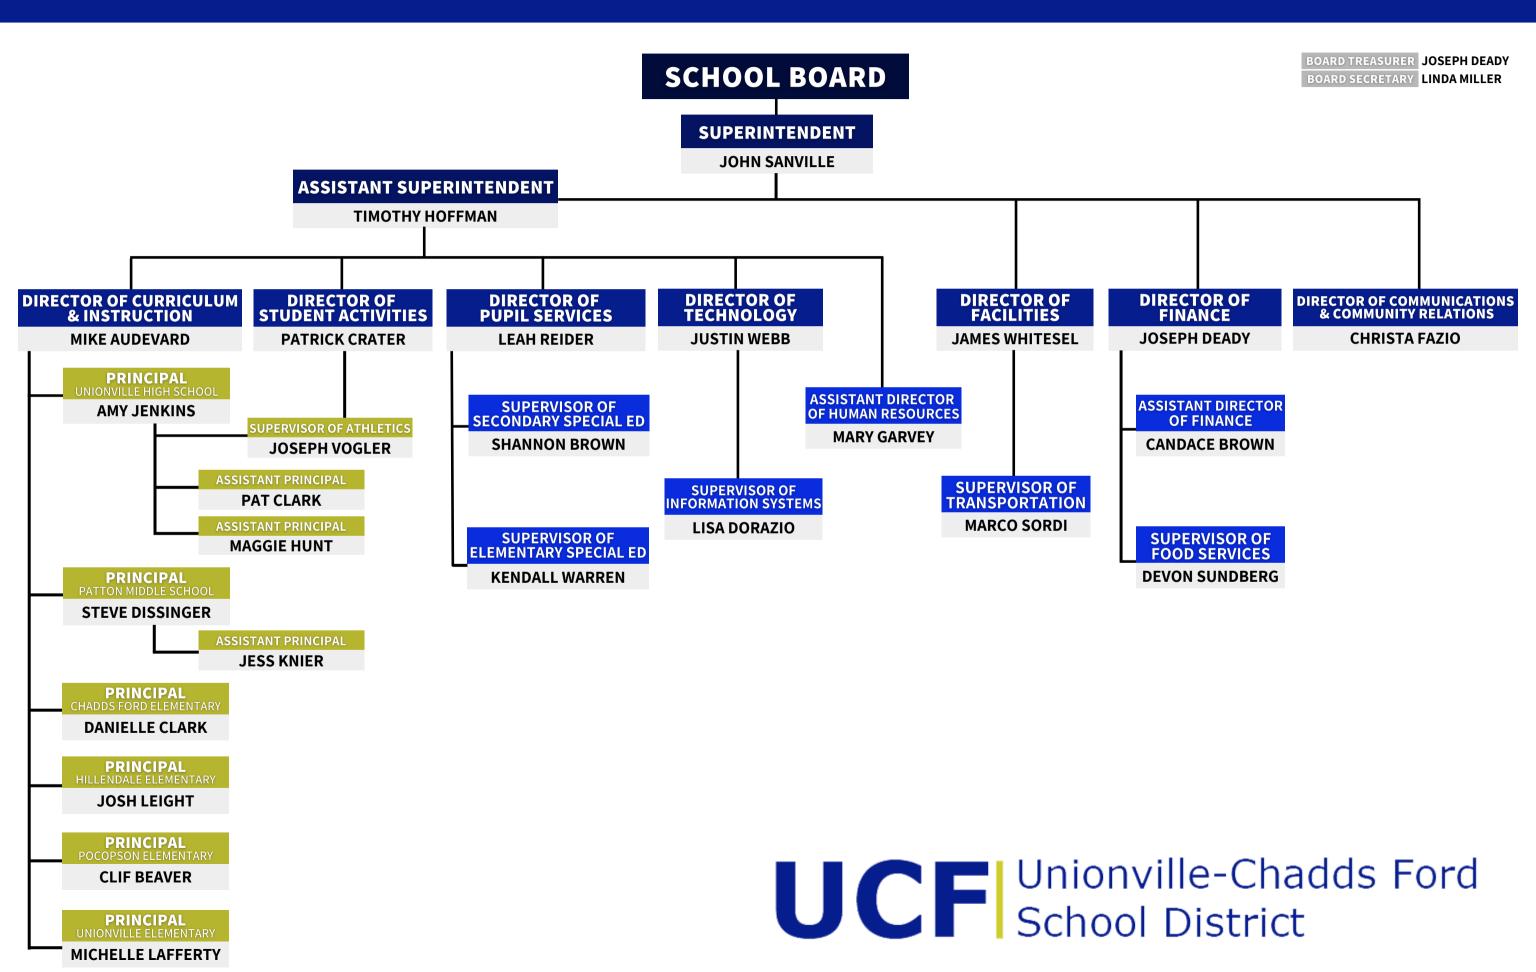

ds Ford SD

AUN Number: 124158503

County: Chester

Audit Certification Due: 12/31/2022

This certification is applicable to the Annual Financial Report data submitted through the Consolidated Financial Reporting System (CFRS).

CERTIFICATION: By signing this page I agree that the financial statements of the school have been properly audited as noted above pursuant to Article XXIV, and in the auditor's professional opinion, the Annual Financial Report (PDE-2057) submitted through CFRS is materially consistent with the audited financial statements. Chief School Administrator

Ext:3319 Contact Person Telephone Numbe (610)347-0970 Joseph Deady Contact Person

Contact Person Fax Number

Contact Person E-mail Address

jdeady@ucfsd.net

(610)347-0976

### UNIONVILLE-CHADDS FORD SCHOOL DISTRICT





Book Policy Manual

Section 600 Finances

Title GASB Statement 34

Code 622

Status Active

Adopted January 20, 2015

#### **Purpose**

The Board recognizes the need to implement the required accounting and financial reporting standards stipulated by the Pennsylvania Department of Education.

The primary objectives of implementing the Governmental Accounting Standards Board (GASB) Statement 34 are to assure compliance with state requirements, and properly account for both the financial and economic resources of the district.

#### **Authority**

Participation of the school district in any such activity shall be in accordance with Board policy.[1][2]

#### **Delegation of Responsibility**

The responsibility to coordinate the compilation and preparation of all information necessary to i