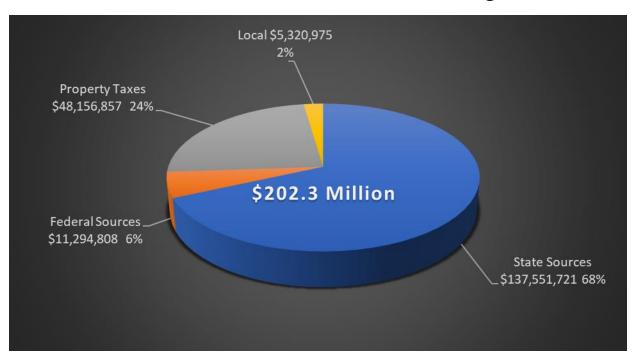

#### **GENERAL FUND OVERVIEW** (Fund 01)

General Fund Revenues are estimated at \$202,324,363, which is about \$9.1 Million over FY23 unaudited revenue estimates. This is primarily due to the increases in the state per pupil allowance and cross subsidies, compensatory revenue, as well as inflationary levy impacts to referendum in comparison to prior year.

#### **FY24 General Fund Revenue by Source**