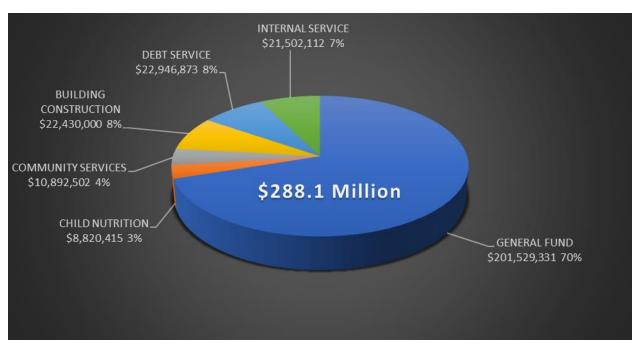

#### **Total Expenses**

**Budget Balance** 

|             |                                                                  | Community                                                                                                   | Building                                                                                                                                                                                                                                                                                                                   |                                                                                                                                                                                                                                                                                                                                                                    |                                                                                                                                                                                                                                                                                                                                                                                                                             | Revocable                                                                                                                                                                                                                                                                                                                                                                                                                                                                       | OPEB Debt                                                                                                                                                                                                                                                                                                                                                                                                                                                                                                                                                                                                                                                                                                                                                                                                                                                                                                                                                                                                                                                                                                                                                                                                                                                                                                                                  |                                                                                                                                                                                                                                                                                                                                                                                                                                                                                                                                                                                                                                                                                                                                                                                                                                                                                                                                                                                                                                                                                                                                                                                                                                                                                                                         |
|-------------|------------------------------------------------------------------|-------------------------------------------------------------------------------------------------------------|----------------------------------------------------------------------------------------------------------------------------------------------------------------------------------------------------------------------------------------------------------------------------------------------------------------------------|--------------------------------------------------------------------------------------------------------------------------------------------------------------------------------------------------------------------------------------------------------------------------------------------------------------------------------------------------------------------|-----------------------------------------------------------------------------------------------------------------------------------------------------------------------------------------------------------------------------------------------------------------------------------------------------------------------------------------------------------------------------------------------------------------------------|---------------------------------------------------------------------------------------------------------------------------------------------------------------------------------------------------------------------------------------------------------------------------------------------------------------------------------------------------------------------------------------------------------------------------------------------------------------------------------|--------------------------------------------------------------------------------------------------------------------------------------------------------------------------------------------------------------------------------------------------------------------------------------------------------------------------------------------------------------------------------------------------------------------------------------------------------------------------------------------------------------------------------------------------------------------------------------------------------------------------------------------------------------------------------------------------------------------------------------------------------------------------------------------------------------------------------------------------------------------------------------------------------------------------------------------------------------------------------------------------------------------------------------------------------------------------------------------------------------------------------------------------------------------------------------------------------------------------------------------------------------------------------------------------------------------------------------------|-------------------------------------------------------------------------------------------------------------------------------------------------------------------------------------------------------------------------------------------------------------------------------------------------------------------------------------------------------------------------------------------------------------------------------------------------------------------------------------------------------------------------------------------------------------------------------------------------------------------------------------------------------------------------------------------------------------------------------------------------------------------------------------------------------------------------------------------------------------------------------------------------------------------------------------------------------------------------------------------------------------------------------------------------------------------------------------------------------------------------------------------------------------------------------------------------------------------------------------------------------------------------------------------------------------------------|
| General     | Food Service                                                     | Education                                                                                                   | Construction                                                                                                                                                                                                                                                                                                               | Debt Service                                                                                                                                                                                                                                                                                                                                                       | Trust                                                                                                                                                                                                                                                                                                                                                                                                                       | Trust                                                                                                                                                                                                                                                                                                                                                                                                                                                                           | Service                                                                                                                                                                                                                                                                                                                                                                                                                                                                                                                                                                                                                                                                                                                                                                                                                                                                                                                                                                                                                                                                                                                                                                                                                                                                                                                                    | Total                                                                                                                                                                                                                                                                                                                                                                                                                                                                                                                                                                                                                                                                                                                                                                                                                                                                                                                                                                                                                                                                                                                                                                                                                                                                                                                   |
| 154,565,503 | 3,358,115                                                        | 9,562,021                                                                                                   |                                                                                                                                                                                                                                                                                                                            |                                                                                                                                                                                                                                                                                                                                                                    | 19,175,000                                                                                                                                                                                                                                                                                                                                                                                                                  | 850,000                                                                                                                                                                                                                                                                                                                                                                                                                                                                         |                                                                                                                                                                                                                                                                                                                                                                                                                                                                                                                                                                                                                                                                                                                                                                                                                                                                                                                                                                                                                                                                                                                                                                                                                                                                                                                                            | 187,510,639                                                                                                                                                                                                                                                                                                                                                                                                                                                                                                                                                                                                                                                                                                                                                                                                                                                                                                                                                                                                                                                                                                                                                                                                                                                                                                             |
| 24,126,460  | 128,500                                                          | 1,053,523                                                                                                   |                                                                                                                                                                                                                                                                                                                            |                                                                                                                                                                                                                                                                                                                                                                    | 1,427,112                                                                                                                                                                                                                                                                                                                                                                                                                   | 50,000                                                                                                                                                                                                                                                                                                                                                                                                                                                                          |                                                                                                                                                                                                                                                                                                                                                                                                                                                                                                                                                                                                                                                                                                                                                                                                                                                                                                                                                                                                                                                                                                                                                                                                                                                                                                                                            | 26,785,595                                                                                                                                                                                                                                                                                                                                                                                                                                                                                                                                                                                                                                                                                                                                                                                                                                                                                                                                                                                                                                                                                                                                                                                                                                                                                                              |
| 6,527,201   | 4,558,800                                                        | 208,330                                                                                                     |                                                                                                                                                                                                                                                                                                                            |                                                                                                                                                                                                                                                                                                                                                                    |                                                                                                                                                                                                                                                                                                                                                                                                                             |                                                                                                                                                                                                                                                                                                                                                                                                                                                                                 |                                                                                                                                                                                                                                                                                                                                                                                                                                                                                                                                                                                                                                                                                                                                                                                                                                                                                                                                                                                                                                                                                                                                                                                                                                                                                                                                            | 11,294,331                                                                                                                                                                                                                                                                                                                                                                                                                                                                                                                                                                                                                                                                                                                                                                                                                                                                                                                                                                                                                                                                                                                                                                                                                                                                                                              |
| 9,523,776   | 750,000                                                          | 54,425                                                                                                      | 22,430,000                                                                                                                                                                                                                                                                                                                 |                                                                                                                                                                                                                                                                                                                                                                    |                                                                                                                                                                                                                                                                                                                                                                                                                             |                                                                                                                                                                                                                                                                                                                                                                                                                                                                                 |                                                                                                                                                                                                                                                                                                                                                                                                                                                                                                                                                                                                                                                                                                                                                                                                                                                                                                                                                                                                                                                                                                                                                                                                                                                                                                                                            | 32,758,201                                                                                                                                                                                                                                                                                                                                                                                                                                                                                                                                                                                                                                                                                                                                                                                                                                                                                                                                                                                                                                                                                                                                                                                                                                                                                                              |
|             |                                                                  |                                                                                                             |                                                                                                                                                                                                                                                                                                                            | 20,345,660                                                                                                                                                                                                                                                                                                                                                         |                                                                                                                                                                                                                                                                                                                                                                                                                             |                                                                                                                                                                                                                                                                                                                                                                                                                                                                                 | 2,601,213                                                                                                                                                                                                                                                                                                                                                                                                                                                                                                                                                                                                                                                                                                                                                                                                                                                                                                                                                                                                                                                                                                                                                                                                                                                                                                                                  | 22,946,873                                                                                                                                                                                                                                                                                                                                                                                                                                                                                                                                                                                                                                                                                                                                                                                                                                                                                                                                                                                                                                                                                                                                                                                                                                                                                                              |
| 6,786,391   | 25,000                                                           | 14,203                                                                                                      |                                                                                                                                                                                                                                                                                                                            |                                                                                                                                                                                                                                                                                                                                                                    |                                                                                                                                                                                                                                                                                                                                                                                                                             |                                                                                                                                                                                                                                                                                                                                                                                                                                                                                 |                                                                                                                                                                                                                                                                                                                                                                                                                                                                                                                                                                                                                                                                                                                                                                                                                                                                                                                                                                                                                                                                                                                                                                                                                                                                                                                                            | 6,825,594                                                                                                                                                                                                                                                                                                                                                                                                                                                                                                                                                                                                                                                                                                                                                                                                                                                                                                                                                                                                                                                                                                                                                                                                                                                                                                               |
| 201,529,331 | 8,820,415                                                        | 10,892,502                                                                                                  | 22,430,000                                                                                                                                                                                                                                                                                                                 | 20,345,660                                                                                                                                                                                                                                                                                                                                                         | 20,602,112                                                                                                                                                                                                                                                                                                                                                                                                                  | 900,000                                                                                                                                                                                                                                                                                                                                                                                                                                                                         | 2,601,213                                                                                                                                                                                                                                                                                                                                                                                                                                                                                                                                                                                                                                                                                                                                                                                                                                                                                                                                                                                                                                                                                                                                                                                                                                                                                                                                  | 288,121,233                                                                                                                                                                                                                                                                                                                                                                                                                                                                                                                                                                                                                                                                                                                                                                                                                                                                                                                                                                                                                                                                                                                                                                                                                                                                                                             |
|             | 154,565,503<br>24,126,460<br>6,527,201<br>9,523,776<br>6,786,391 | 154,565,503 3,358,115<br>24,126,460 128,500<br>6,527,201 4,558,800<br>9,523,776 750,000<br>6,786,391 25,000 | General         Food Service         Education           154,565,503         3,358,115         9,562,021           24,126,460         128,500         1,053,523           6,527,201         4,558,800         208,330           9,523,776         750,000         54,425           6,786,391         25,000         14,203 | General         Food Service         Education         Construction           154,565,503         3,358,115         9,562,021           24,126,460         128,500         1,053,523           6,527,201         4,558,800         208,330           9,523,776         750,000         54,425         22,430,000           6,786,391         25,000         14,203 | General         Food Service         Education         Construction         Debt Service           154,565,503         3,358,115         9,562,021         9,562,021           24,126,460         128,500         1,053,523         9,523,720           6,527,201         4,558,800         208,330         9,523,776           750,000         54,425         22,430,000           6,786,391         25,000         14,203 | General         Food Service         Education         Construction         Debt Service         Trust           154,565,503         3,358,115         9,562,021         19,175,000           24,126,460         128,500         1,053,523         1,427,112           6,527,201         4,558,800         208,330         1,427,112           9,523,776         750,000         54,425         22,430,000           6,786,391         25,000         14,203         20,345,660 | General         Food Service         Education         Construction         Debt Service         Trust         Trust           154,565,503         3,358,115         9,562,021         19,175,000         850,000           24,126,460         128,500         1,053,523         1,427,112         50,000           6,527,201         4,558,800         208,330         1,427,112         50,000           9,523,776         750,000         54,425         22,430,000         20,345,660         20,345,660           6,786,391         25,000         14,203         1,4203         1,427,112         1,427,112         1,427,112         1,427,112         1,427,112         1,427,112         1,427,112         1,427,112         1,427,112         1,427,112         1,427,112         1,427,112         1,427,112         1,427,112         1,427,112         1,427,112         1,427,112         1,427,112         1,427,112         1,427,112         1,427,112         1,427,112         1,427,112         1,427,112         1,427,112         1,427,112         1,427,112         1,427,112         1,427,112         1,427,112         1,427,112         1,427,112         1,427,112         1,427,112         1,427,112         1,427,112         1,427,112         1,427,112         1,427,112         1,427,112         1,42 | General         Food Service         Education         Construction         Debt Service         Trust         Trust         Service           154,565,503         3,358,115         9,562,021         19,175,000         850,000         24,126,460         128,500         1,053,523         1,427,112         50,000         50,000         50,000         50,000         50,000         50,000         50,000         50,000         50,000         50,000         50,000         50,000         50,000         50,000         50,000         50,000         50,000         50,000         50,000         50,000         50,000         50,000         50,000         50,000         50,000         50,000         50,000         50,000         50,000         50,000         50,000         50,000         50,000         50,000         50,000         50,000         50,000         50,000         50,000         50,000         50,000         50,000         50,000         50,000         50,000         50,000         50,000         50,000         50,000         50,000         50,000         50,000         50,000         50,000         50,000         50,000         50,000         50,000         50,000         50,000         50,000         50,000         50,000         50,000         50,000 |

#### **FY24 Expenditure by Fund**