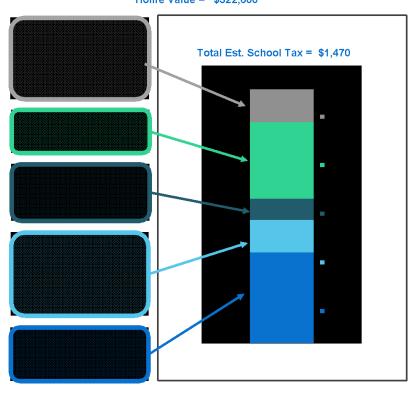

#### Robbinsdale Public School District

Pay 2024 Tax Levies for Residential Homestead
Home Value = \$322,600

#### Residential Homestead School Tax Trend

|                                     | Pay 201 | 7   | Pay 2018 | Pay 20 | 19  | Pay 2020 |    | Pay 2021 | Pay | 2022   | Pay  | 2023  | Est. | Pay 2024 |
|-------------------------------------|---------|-----|----------|--------|-----|----------|----|----------|-----|--------|------|-------|------|----------|
| Home Value*                         | 221,9   | 920 | 230,797  | 240,   | 029 | 249,63   | 30 | 259,615  | 2   | 70,000 | 31   | 4,000 |      | 322,600  |
| Referendum Market Value Voter Taxes |         | 100 | 391      |        | 509 | 43       | 37 | 431      |     | 416    |      | 507   |      | 524      |
| Referendum Market Value Other Taxes | 1       | 54  | 1 50     |        | 131 | 18       | 88 | 196      |     | 167    |      | 177   |      | 187      |
| Net Tax Capacity Voter Taxes        | 1       | 27  | 130      |        | 135 | 13       | 32 | 139      |     | 143    |      | 157   |      | 125      |
| Net Tax Capacity Non Voter Debt     | :       | 357 | 370      |        | 315 | 32       | 20 | 315      |     | 339    |      | 383   |      | 442      |
| Net Tax Capacity Other Taxes        | 1       | 63  | 185      |        | 221 | 16       | 9  | 173      |     | 199    |      | 195   |      | 192      |
| Total School Taxes                  | \$ 1,2  | 01  | \$ 1,226 | \$ 1,3 | 12  | \$ 1,246 | б  | \$ 1,253 | \$  | 1,265  | \$ ' | ,418  | \$   | 1,470    |