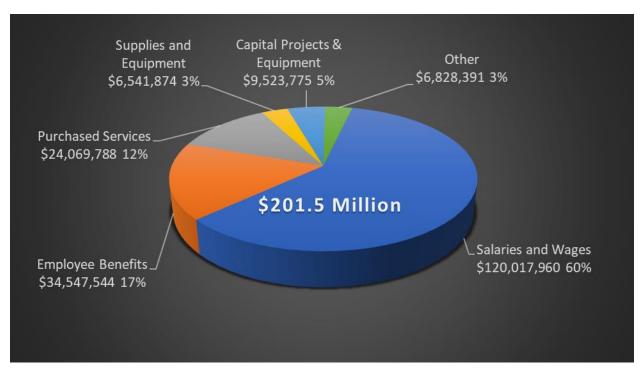

#### **EXPENDITURE OVERVIEW**

General Fund Expenditures are estimated to be \$201,529,331, which is up from previous year.

Increase anticipated from prior year within salary and fringe benefits cost due to anticipated bargaining unit settlements, transportation costs, and contingency set aside dollars.

#### **FY24 General Fund Expenditure by Object**