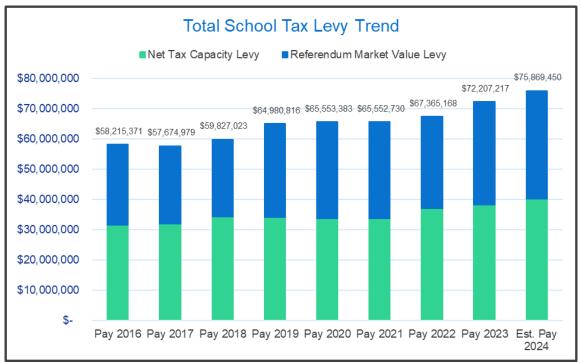

#### **Proposed Property Taxes Payable in 2024**

|                       | Certified  | Proposed         |           |               |
|-----------------------|------------|------------------|-----------|---------------|
| Category              | Pay 23     | Pay 24           | \$ Change | % Change      |
| Voter Approved Levies | 33,324,862 | 32,911,221       | (413,642) | -1.2%         |
| Other Local Levies    | 38,882,354 | 42,958,230       | 4,075,875 | 10.5%         |
| School District Total | 72,207,217 | <b>75,869,45</b> | 3,662,234 | <b>5.07</b> % |

#### **Proposed Property Taxes Payable in 2024**

|                                  | Certified   | Proposed    |           |          |
|----------------------------------|-------------|-------------|-----------|----------|
| Category                         | Pay 23      | Pay 24      | \$ Change | % Change |
| Referendum                       | 25,141,476  | 26,268,561  | 1,127,085 | 4.5%     |
| Local Optional                   | 7,748,282   | 8,549,037   | 800,755   | 10.3%    |
| Equity                           | 798,001     | 605,690     | (192,310) | -24.1%   |
| Transition                       | 215,796     | 223,058     | 7,262     | 3.4%     |
| Technology                       | 5,863,119   | 6,642,660   | 779,541   | 13.3%    |
| Operating Capital                | 1,520,616   | 1,797,253   | 276,637   | 18.2%    |
| Q Comp                           | 1,025,754   | 1,004,018   | (21,736)  | -2.1%    |
| Achievement & Integration        | 819,851     | 823,283     | 3,432     | 0.4%     |
| Unemployment                     | 200,000     | 100,000     | (100,000) | -50.0%   |
| Safe Schools                     | 587,245     | 587,622     | 377       | 0.1%     |
| Career Tech Education            | 239,185     | 368,193     | 129,008   | 53.9%    |
| Long-Term Facilities Maintenance | 2,519,743   | 2,014,547   | (505,197) | -20.0%   |
| Lease Levy                       | 3,180,847   | 3,156,773   | (24,073)  | -0.8%    |
| Adjustments and Abatement        | (1,703,055) | (2,084,492) | (381,437) |          |
| Total General Fund               | 48,156,859  | 50,056,202  | 1,899,343 | 3.9%     |
| Community Education              | 1,752,692   | 2,396,321   | 643,630   | 36.7%    |
| Debt                             | 19,634,408  | 21,735,504  | 2,101,096 | 10.7%    |
| ОРЕВ                             | 2,663,258   | 1,681,423   | (981,834) | -36.9%   |
| TOTAL PROPOSED LEVY              | 72,207,217  | 75,869,450  | 3,662,234 | 5.1%     |

#### **Tax Levy Trends**