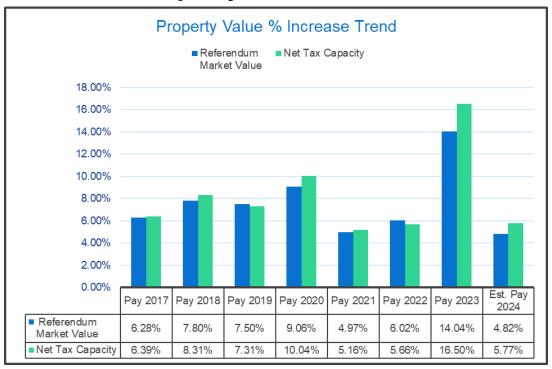

#### **Property Value Trends**

#### **Property Tax Comparisons – Pay 2023 versus Pay 2024**

|                         |      | Summary        |      |                |          |
|-------------------------|------|----------------|------|----------------|----------|
|                         |      | Pay 2023       | E    | st. Pay 2024   | % Change |
| Referendum Market Value | \$ ' | 13,629,682,300 | \$ 1 | 14,287,256,525 | 4.82%    |
| RMV Tax Rate            |      | 0.21762%       |      | 0.22036%       | 1.26%    |
| Net Tax Capacity        | \$   | 139,110,919    | \$   | 147,135,762    | 5.77%    |
| NTC Tax Rate            |      | 24.09%         |      | 24.14%         | 0.21%    |