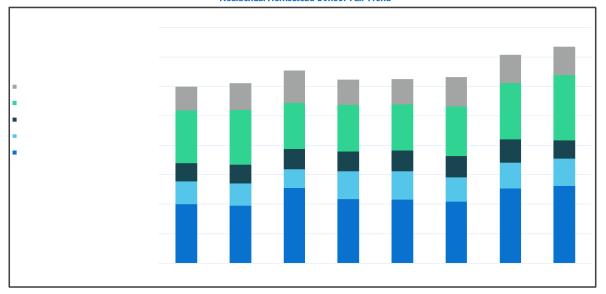

#### Residential Homestead School Tax Trend

|                                     | Pay 201 | 7   | Pay 2018 | Pay 20 | 19  | Pay 2020 |    | Pay 2021 | Pay | 2022   | Pay  | 2023  | Est. | Pay 2024 |
|-------------------------------------|---------|-----|----------|--------|-----|----------|----|----------|-----|--------|------|-------|------|----------|
| Home Value*                         | 221,9   | 920 | 230,797  | 240,   | 029 | 249,63   | 30 | 259,615  | 2   | 70,000 | 31   | 4,000 |      | 322,600  |
| Referendum Market Value Voter Taxes |         | 100 | 391      |        | 509 | 43       | 37 | 431      |     | 416    |      | 507   |      | 524      |
| Referendum Market Value Other Taxes | 1       | 54  | 1 50     |        | 131 | 18       | 88 | 196      |     | 167    |      | 177   |      | 187      |
| Net Tax Capacity Voter Taxes        | 1       | 27  | 130      |        | 135 | 13       | 32 | 139      |     | 143    |      | 157   |      | 125      |
| Net Tax Capacity Non Voter Debt     | :       | 357 | 370      |        | 315 | 32       | 20 | 315      |     | 339    |      | 383   |      | 442      |
| Net Tax Capacity Other Taxes        | 1       | 63  | 185      |        | 221 | 16       | 9  | 173      |     | 199    |      | 195   |      | 192      |
| Total School Taxes                  | \$ 1,2  | 01  | \$ 1,226 | \$ 1,3 | 12  | \$ 1,246 | б  | \$ 1,253 | \$  | 1,265  | \$ ' | ,418  | \$   | 1,470    |

<sup>\*</sup>The chart assumes a 4% annual increase in the home value for taxes payable from 2017 to 2022. A 15% increase in value is assumed for taxes payable in 2023 and a 2.74% increase in 2024.