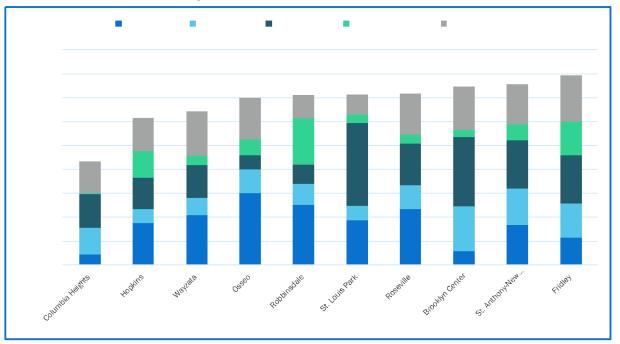

#### **Pay 2023 Property Tax Comparisons – Surrounding Districts**

|       |                          | Home    |    |          |    |           | Non Voter |       |    |      |     |       |     |         |  |  |
|-------|--------------------------|---------|----|----------|----|-----------|-----------|-------|----|------|-----|-------|-----|---------|--|--|
| #     | District Name            | Value   | RI | MV Voter | R۱ | /IV Other | NTC       | Voter |    | Debt | NTC | Other | Tot | al Levy |  |  |
| 13    | Columbia Heights         | 314,000 | \$ | 87       | \$ | 224       | \$        | 286   | \$ | 6    | \$  | 263   | \$  | 866     |  |  |
| 270   | Hopkins                  | 314,000 | \$ | 352      | \$ | 117       | \$        | 261   | \$ | 225  | \$  | 277   | \$  | 1,232   |  |  |
| 284   | Wayzata                  | 314,000 | \$ | 420      | \$ | 145       | \$        | 271   | \$ | 79   | \$  | 377   | \$  | 1,293   |  |  |
| 279   | Osseo                    | 314,000 | \$ | 602      | \$ | 201       | \$        | 119   | \$ | 128  | \$  | 352   | \$  | 1,403   |  |  |
| 281   | Robbinsdale              | 314,000 | \$ | 507      | \$ | 177       | \$        | 157   | \$ | 391  | \$  | 195   | \$  | 1,426   |  |  |
| 283   | St. Louis Park           | 314,000 | \$ | 374      | \$ | 126       | \$        | 688   | \$ | 73   | \$  | 171   | \$  | 1,432   |  |  |
| 623   | Roseville                | 314,000 | \$ | 473      | \$ | 197       | \$        | 346   | \$ | 76   | \$  | 344   | \$  | 1,436   |  |  |
| 286   | Brooklyn Center          | 314,000 | \$ | 119      | \$ | 375       | \$        | 579   | \$ | 57   | \$  | 365   | \$  | 1,496   |  |  |
| 282   | St. Anthony-New Brighton | 314,000 | \$ | 333      | \$ | 311       | \$        | 401   | \$ | 134  | \$  | 337   | \$  | 1,517   |  |  |
| 14    | Fridley                  | 314,000 | \$ | 230      | \$ | 286       | \$        | 404   | \$ | 282  | \$  | 387   | \$  | 1,589   |  |  |
| Group | Average                  |         | \$ | 364      | \$ | 212       | \$        | 334   | \$ | 168  | \$  | 297   | \$  | 1,374   |  |  |

Data sourced from Minnesota Department of Education Pay 2023 School Tax Report

#### Pay 2023 Property Tax Comparisons – Surrounding Districts

Pay 2023 Tax Levies for Residential Homestead

Data sourced from Minnesota Department of Education Pay 2023 Tax Report