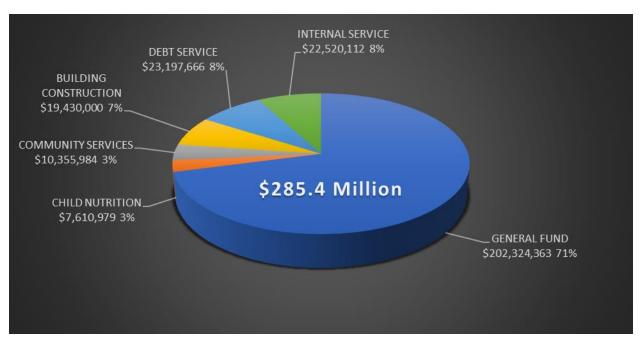

#### **FY24 Budget – All Funds Overview**

(3,000,000)

|  | nı |  |
|--|----|--|
|  |    |  |

Property Tax Levy
State Aid Revenue
Federal Aid Revenue
Other Local Revenue
Transfers
Total Revenues

|             |              | Community  | Building     |              |            | Revocable | OPEB Debt |             |
|-------------|--------------|------------|--------------|--------------|------------|-----------|-----------|-------------|
| General     | Food Service | Education  | Construction | Debt Service | Trust      | Trust     | Service   | Total       |
| 48,843,569  |              | 1,752,694  |              | 19,634,408   |            |           | 2,663,258 | 72,893,929  |
| 138,216,719 | 1,640,870    | 3,094,812  |              | 900,000      |            |           |           | 143,852,401 |
| 11,294,808  | 5,865,828    | 883,168    |              |              |            |           |           | 18,043,804  |
| 3,969,267   | 104,281      | 4,625,310  | 19,430,000   |              | 22,020,112 | 500,000   |           | 50,648,970  |
|             |              |            |              |              |            |           |           | -           |
| 202,324,363 | 7,610,979    | 10,355,984 | 19,430,000   | 20,534,408   | 22,020,112 | 500,000   | 2,663,258 | 285,439,104 |

#### **FY24 Revenue by Fund**