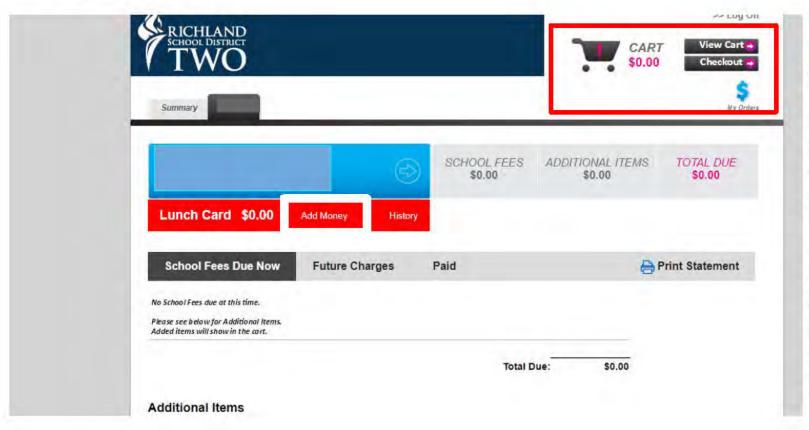

### Checkout

When ready to make your payment, select the "View Cart" to see summary of what you're paying for or "Checkout" and that will allow you to insert Card information to complete payment.

#### ¿Listo para hacer pagos y salir de la página?

Seleccione dónde ve el carrito de compras y presione el botón que indica "Ver carro de compras", aquí podrá ver un resumen de lo que estará pagando o donde dice "Check Out" (Pagos).