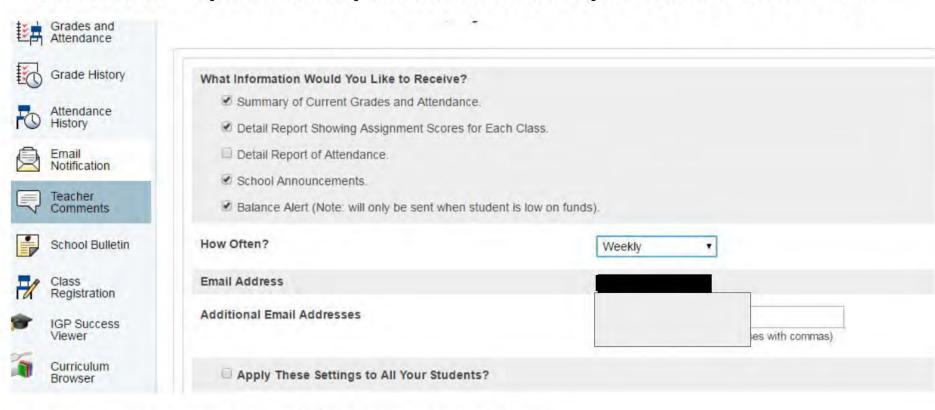

## Select your preference for E-mail notifications

These notifications have check boxes you can select for grades, certain school announcement, and account alerts.

#### Seleccione su preferencia para notificaciones por Correo Electrónico

Podrá seleccionar al presionar su cursor cuál información interesas recibir.

Luego, puedes indicar cuán frecuente desea recibir esta información.

Coteje que su correo electrónico este actualizado

Podrá colocar otros correos electrónicos adicionales

**Checking Grades** 

All Linked student accounts will be listed here. Click on the student you wish to see.