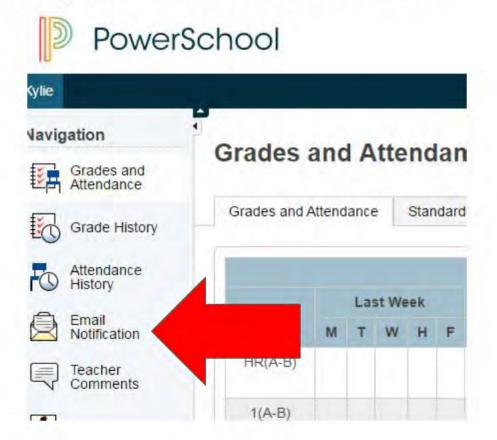

## Notificaciones por Correo Electrónico

#### Seleccione su preferencia para notificaciones por Correo Electrónico

Podrá seleccionar al presionar su cursor cuál información interesas recibir.

Luego, puedes indicar cuán frecuente desea recibir esta información.