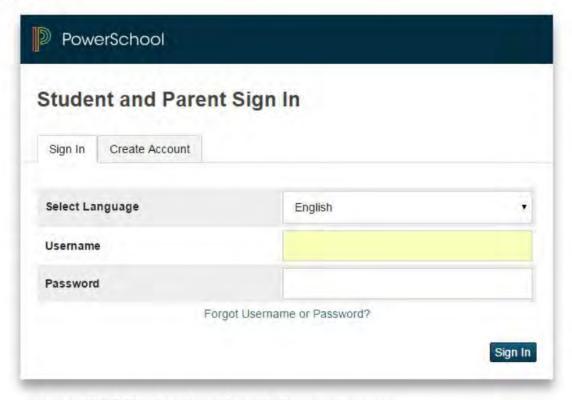

## Parent Portal

This presentation will serve as a guide for understanding Parent Portal, the best way for staying informed about your children in Richland Two.

Parents can go to the following link to access Parent Portal (it will say PowerSchool), <a href="https://psapp.richland2.org/public/">https://psapp.richland2.org/public/</a>.

# Portal para Padres

Esta presentación servirá como guía para comprender el **Portal para Padres** como la mejor manera de estar informado sobre su estudiante en Richland Dos.

Padres podrán acceder el *Portal para Padres (el cual dirá PowerSchool)* en el siguiente enlace, <a href="https://psapp.richland2.org/public/">https://psapp.richland2.org/public/</a>.