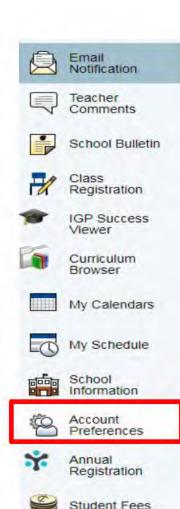

Once you have established your initial Parent Portal access and you need to add other children to your account.

How to add a student:

**Select Account Preferences** 

Una vez que hayas creado el **Portal para Padres** inicial, tendrá acceso para añadir los demás hijos a su cuenta para padres.

¿Como añadir a un hijo(a)? -Seleccione: **Preferencias de cuenta** 

How to add a student:

**Select Account Preferences** 

Select on the right, "Add."

Luego, donde dice *Mis estudiantes* a su lado derecho siguiendo la flecha roja, presione el botón azul *añadir*.