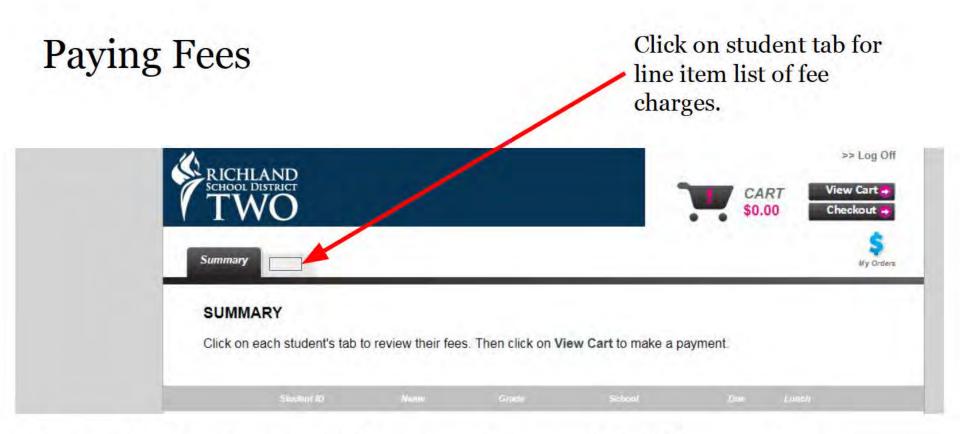

## **Paying Fees**

When you select Student Fees, you will be directed to a separate site where you can then pay all fees for your student(s).

#### ¿Alguna deuda?

Cuando selecciona el ícono "cuotas del estudiante" conocido también como Student Fees, serás dirigido a otra página en que podrá pagar las cuotas escolares o deudas de su(s) estudiante(s).

School Information

Account Preferences

Annual Registration

Student Fees

Once at the Fee Site you will able to see a "summary" of all fee costs. To see a specific breakdown of charges, click on the individual student name tab.

Podrás ver un **resumen** de todo lo adeudado. Si deseas conocer más específico el desglose de lo adeudado, presione la pestaña con el nombre de su hijo(a).