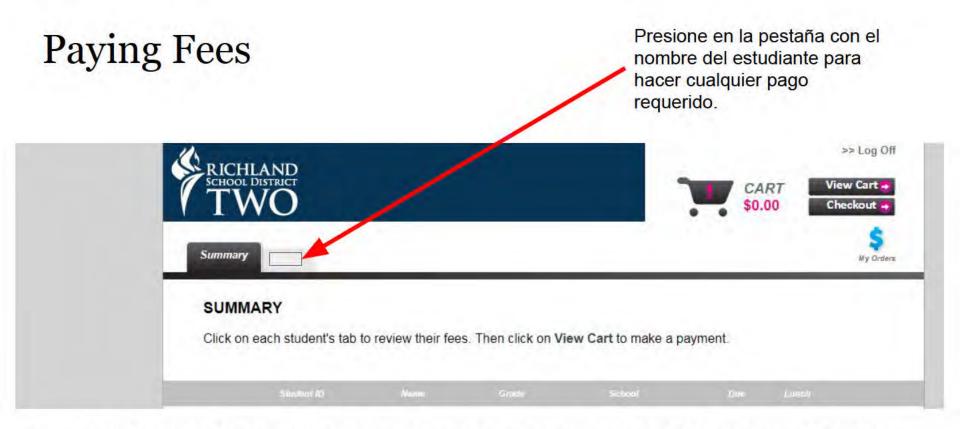

## **Paying Fees**

When you select Student Fees, you will be directed to a separate site where you can then pay all fees for your student(s).

#### ¿Alguna deuda?

Cuando selecciona el ícono "cuotas del estudiante" conocido también como Student Fees, serás dirigido a otra página en que podrá pagar las cuotas escolares o deudas de su(s) estudiante(s).

School Information

Account Preferences

Annual Registration

Student Fees

Once at the Fee Site you will able to see a "summary" of all fee costs. To see a specific breakdown of charges, click on the individual student name tab.

Podrás ver un **resumen** de todo lo adeudado. Si deseas conocer más específico el desglose de lo adeudado, presione la pestaña con el nombre de su hijo(a).