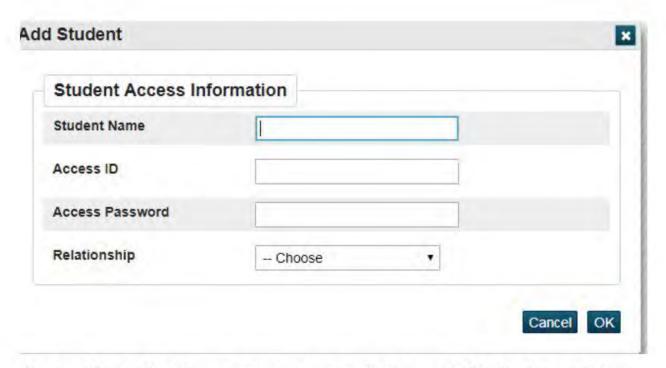

- Student Name: First Last
- Access ID will be the student's ID number (either 12 or 5 digits) that can be found on their most recent report card or current schedule.
- Access Password will be the student's birthday, using 6 digits without dashes or slashes. Example 02/16/1994 will be 021694.

- Donde dice Student name: First Last Escriba el Primer nombre y luego su Apellido(s)
- Luego el Access ID: Número del Estudiante
   (Podrás encontrar el número de estudiante en
   su informe de calificaciones reciente ó su
   horario de clases más recientes.

 El Access Password será la fecha de nacimiento usando 6 digitos sin los guiones o líneas.
 Ejemplo: 02/16/1994 será 021694.

Complete this information and the child should be added to your Parent Portal account (see previous slide for explanation of needed information).

Deberá tener al frente una plantilla que dice: Anadir Estudiante
Acceder información del Estudiante
Nombre y Apellidos del Estudiante
ID de Acceso
Contraseña
Relación/Parentesco

Pessione Ok