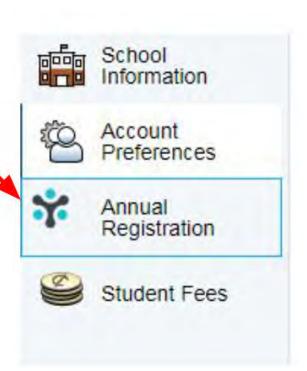

Once you have established your initial Parent Portal access and you need to add other children to your account.

How to add a student:

**Select Account Preferences** 

Una vez que hayas creado el **Portal para Padres** inicial, tendrá acceso para añadir los demás hijos a su cuenta para padres.

¿Como añadir a un hijo(a)? -Seleccione: **Preferencias de cuenta** 

How to add a student:

**Select Account Preferences** 

Select on the right, "Add."

Luego, donde dice *Mis estudiantes* a su lado derecho siguiendo la flecha roja, presione el botón azul *añadir*.

## **Annual Registration**

When this link is live, you will be able click on this icon to go to the link for Annual Registration/Proof of Residency. Here you can upload required documents and information.

### Registro Anual

Cuando el enlace "Registro
Anual" esté disponible, usted
podrá entrar para Matricular a su
estudiante y enviar toda
documentación requerida.