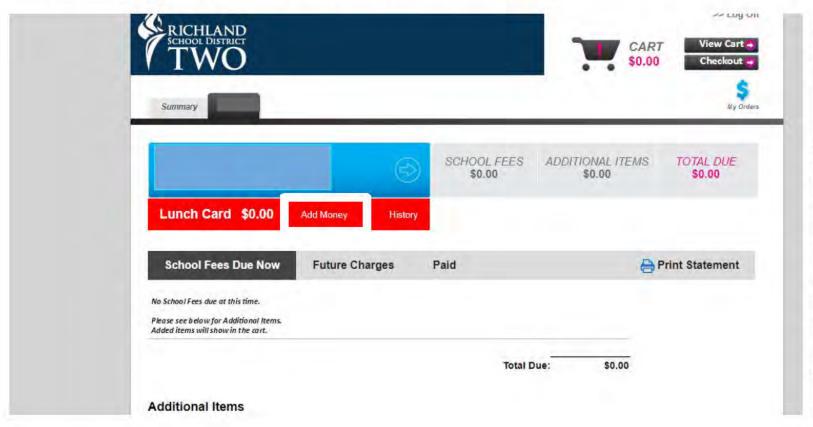

### Add Lunch Money to Account

Be sure you are clicked on the individual student tab so you can add money to a student's lunch account. You also can see fee charges and print statements.

#### Añadir dinero para el almuerzo a la cuenta

Asegúrese de presionar la pestaña con el nombre de su estudiante para añadir dinero a su cuenta de comidas (desayuno y/o almuerzo). También, podrá ver e imprimir documentos