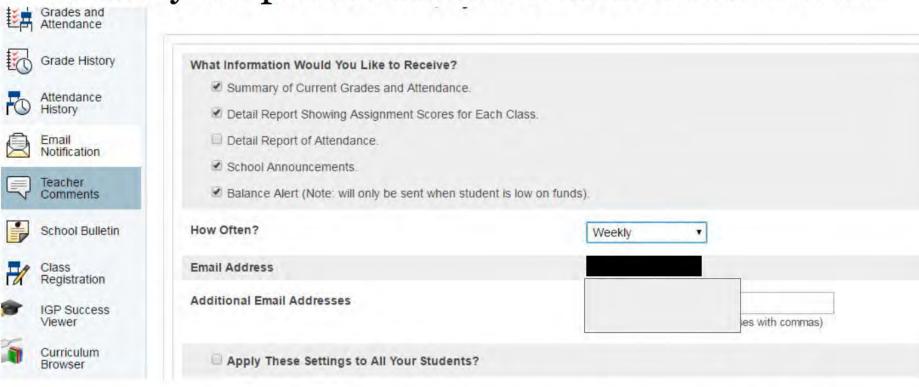

## Select your preference for E-mail notifications

These notifications have check boxes you can select for grades, certain school announcement, and account alerts.

#### Seleccione su preferencia para notificaciones por Correo Electrónico

Podrá seleccionar al presionar su cursor cuál información interesas recibir.

Luego, puedes indicar cuán frecuente desea recibir esta información.

Coteje que su correo electrónico este actualizado

Podrá colocar otros correos electrónicos adicionales

**Checking Grades** 

All Linked student accounts will be listed here. Click on the student you wish to see.