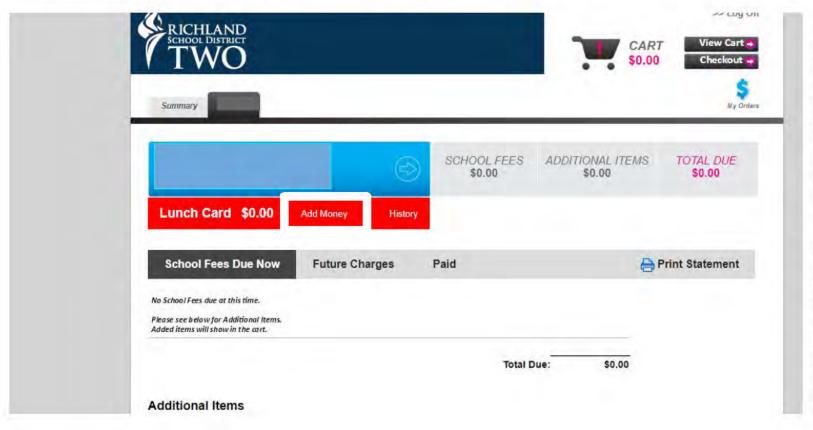

### Add Lunch Money to Account

Be sure you are clicked on the individual student tab so you can add money to a student's lunch account. You also can see fee charges and print statements.

#### Añadir dinero para el almuerzo a la cuenta

Asegúrese de presionar la pestaña con el nombre de su estudiante para añadir dinero a su cuenta de comidas (desayuno y/o almuerzo). También, podrá ver e imprimir documentos