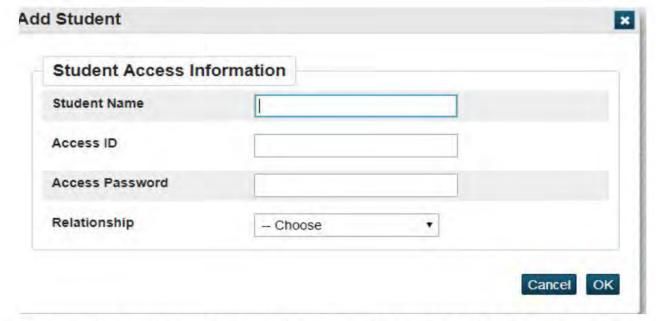

- Student Name: First Last
- Access ID will be the student's ID number (either 12 or 5 digits) that can be found on their most recent report card or current schedule.
- Access Password will be the student's birthday, using 6 digits without dashes or slashes. Example 02/16/1994 will be 021694.

- Donde dice Student name: First Last Escriba el Primer nombre y luego su Apellido(s)
- Luego el Access ID: Número del Estudiante
   (Podrás encontrar el número de estudiante en
   su informe de calificaciones reciente ó su
   horario de clases más recientes.

 El Access Password será la fecha de nacimiento usando 6 digitos sin los guiones o líneas.
 Ejemplo: 02/16/1994 será 021694.

Complete this information and the child should be added to your Parent Portal account (see previous slide for explanation of needed information).

Deberá tener al frente una plantilla que dice: Anadir Estudiante
Acceder información del Estudiante
Nombre y Apellidos del Estudiante
ID de Acceso
Contraseña
Relación/Parentesco

Pessione Ok