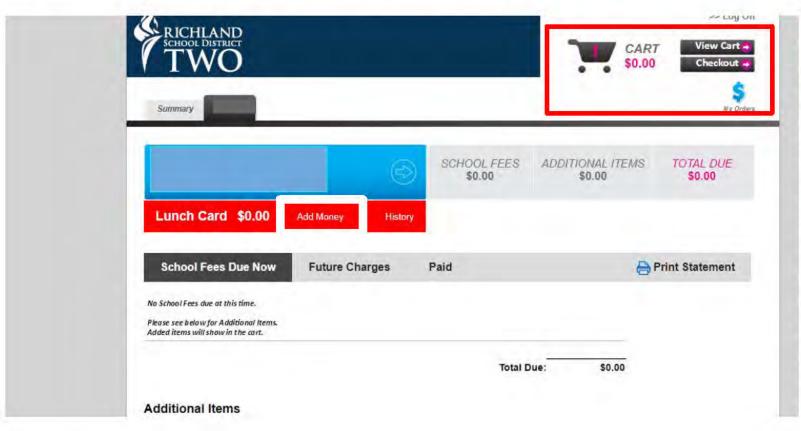

### Checkout

When ready to make your payment, select the "View Cart" to see summary of what you're paying for or "Checkout" and that will allow you to insert Card information to complete payment.

#### ¿Listo para hacer pagos y salir de la página?

Seleccione dónde ve el carrito de compras y presione el botón que indica "Ver carro de compras", aquí podrá ver un resumen de lo que estará pagando o donde dice "Check Out" (Pagos).