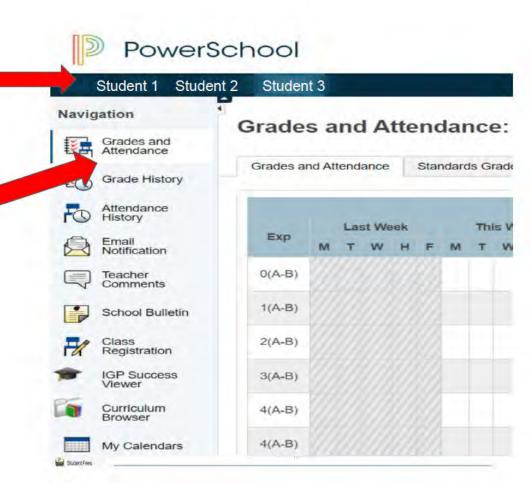

Coteje que su correo electrónico este actualizado

Podrá colocar otros correos electrónicos adicionales

**Checking Grades** 

All Linked student accounts will be listed here. Click on the student you wish to see.

Once you select the student name, click on Grades and Attendance

#### ¿Cómo verificar las Calificaciones?

La cuenta de cada uno de los hijos añadidos con anterioridad aparecerá en la parte superior de esta página. (Estudiante 1, Estudiante 2, Estudiante 3...)

Una vez que seleccione al estudiante, navegue hacia Calificaciones y Asistencia.