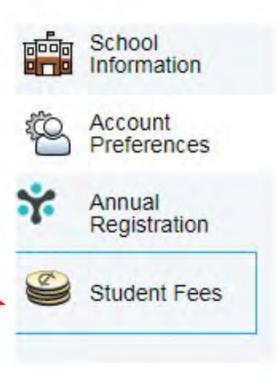

## **Paying Fees**

When you select Student Fees, you will be directed to a separate site where you can then pay all fees for your student(s).

#### ¿Alguna deuda?

Cuando selecciona el ícono "cuotas del estudiante" conocido también como Student Fees, serás dirigido a otra página en que podrá pagar las cuotas escolares o deudas de su(s) estudiante(s).

School Information

Account Preferences

Annual Registration

Student Fees

Once at the Fee Site you will able to see a "summary" of all fee costs. To see a specific breakdown of charges, click on the individual student name tab.