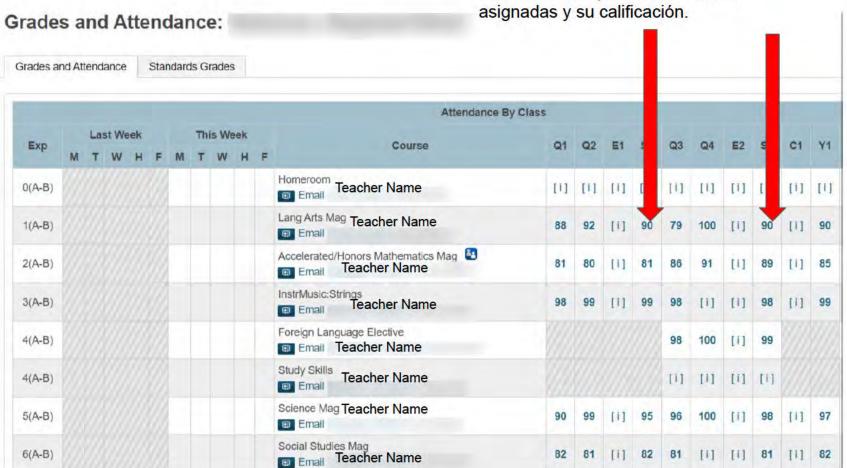

Click on the numerical values for each

#### ¿Cómo Verificar las Calificaciones?

Presione como señala la flecha roja el valor numérico para ver las tareas asignadas y su calificación.