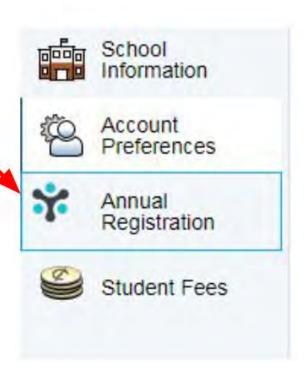

Once you have established your initial Parent Portal access and you need to add other children to your account.

How to add a student:

**Select Account Preferences** 

Una vez que hayas creado el **Portal para Padres** inicial, tendrá acceso para añadir los demás hijos a su cuenta para padres.

¿Como añadir a un hijo(a)? -Seleccione: **Preferencias de cuenta** 

How to add a student:

**Select Account Preferences** 

Select on the right, "Add."

Luego, donde dice *Mis estudiantes* a su lado derecho siguiendo la flecha roja, presione el botón azul *añadir*.

## **Annual Registration**

When this link is live, you will be able click on this icon to go to the link for Annual Registration/Proof of Residency. Here you can upload required documents and information.

### Registro Anual

Cuando el enlace "Registro
Anual" esté disponible, usted
podrá entrar para Matricular a su
estudiante y enviar toda
documentación requerida.