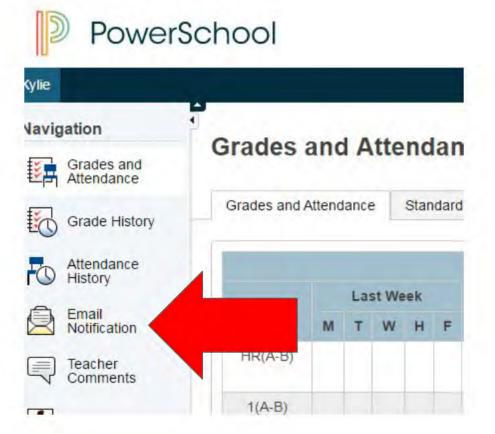

### **E-mail Notifications**

## Select your preference for E-mail notifications

These notifications have check boxes you can select for grades, certain school announcement, and account alerts.