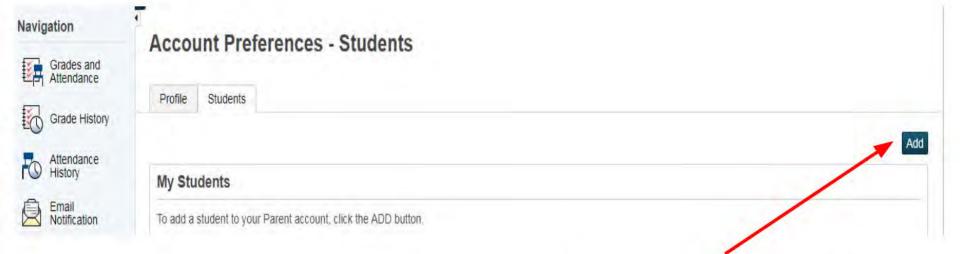

Once you have established your initial Parent Portal access and you need to add other children to your account.

How to add a student:

**Select Account Preferences** 

Una vez que hayas creado el **Portal para Padres** inicial, tendrá acceso para añadir los demás hijos a su cuenta para padres.

¿Como añadir a un hijo(a)? -Seleccione: **Preferencias de cuenta** 

How to add a student:

**Select Account Preferences** 

Select on the right, "Add."

Luego, donde dice *Mis estudiantes* a su lado derecho siguiendo la flecha roja, presione el botón azul *añadir*.

Complete this information and the child should be added to your Parent Portal account (see previous slide for explanation of needed information).

Deberá tener al frente una plantilla que dice: Anadir Estudiante
Acceder información del Estudiante
Nombre y Apellidos del Estudiante
ID de Acceso
Contraseña
Relación/Parentesco