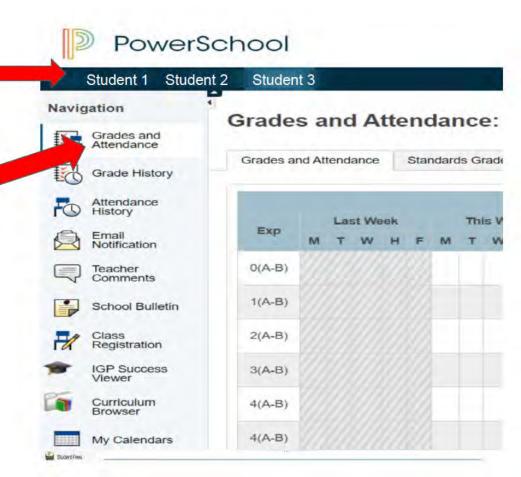

Once you select the student name, click on Grades and Attendance

#### ¿Cómo verificar las Calificaciones?

La cuenta de cada uno de los hijos añadidos con anterioridad aparecerá en la parte superior de esta página. (Estudiante 1, Estudiante 2, Estudiante 3...)

Una vez que seleccione al estudiante, navegue hacia Calificaciones y Asistencia.