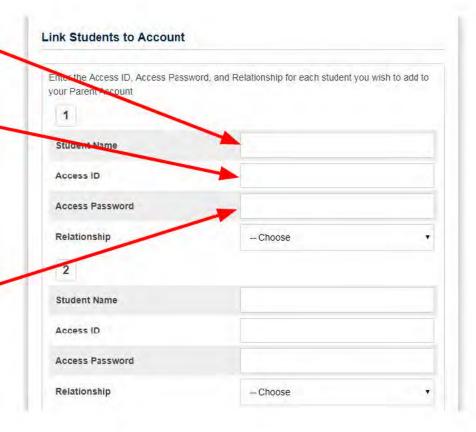

#### Link Students to Account Enter the Access ID, Access Password, and Relationship for each student you wish to add to your Parent Account Student Name Access ID Access Password Relationship -- Choose 2 Student Name Access ID Access Password Relationship - Choose

Complete this information and the child should be added to your Parent Portal account (see previous slide for explanation of needed information).

Deberá tener al frente una plantilla que dice: Anadir Estudiante
Acceder información del Estudiante
Nombre y Apellidos del Estudiante
ID de Acceso
Contraseña
Relación/Parentesco