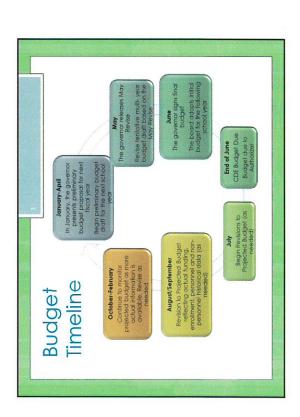

Superintendent DATE: December 7, 2023

SUBJECT: 2023/2024 First Interim Report

October 31 marked the cut-off for the 1<sup>st</sup> Interim period of the current school year. The report being presented goes through the report in detail to provide clarification for updates from the adopted budget in the areas of Expenditure, Revenue, Reserves, and Assumptions for consideration during the budgeting process. Projections for two subsequent years are included. Discussion will include considerations for upcoming changes and the impact that those changes will have.

### FISCAL IMPACT:

Currently forecasting expending \$218,017.00 more than our expected revenue for the 23/24 school year.

### **RECOMMENDATION:**

Approval

Prepared by: Charterwise

Approved by:

Kevin Humphrey, Superintendent









## Other Budget Considerations

- o The following accounts have historically had budget impacts and projections can wildly change -
- Operations and Facilities
- Legal Fees
- Special Ed Services

# MYP Summary - Revised First Interim

1,363 2025-26 2024-25 2023-24 2023-24

Budget

| Funding Formula Source | \$1,1708,420 | \$1,569,219 | \$1,1708,400 | \$1,751,310 | \$1,81,175,319 | \$1,81,175,319 | \$1,81,175,319 | \$1,81,175,319 | \$1,81,175,319 | \$1,81,175,319 | \$1,81,175,319 | \$1,81,175,319 | \$1,81,175,319 | \$1,81,175,319 | \$1,81,175,319 | \$1,81,175,319 | \$1,81,175,319 | \$1,81,175,319 | \$1,81,175,319 | \$1,81,175,319 | \$1,81,175,319 | \$1,81,175,319 | \$1,81,175,319 | \$1,81,175,319 | \$1,81,175,319 | \$1,81,175,319 | \$1,81,175,319 | \$1,81,175,319 | \$1,81,175,319 | \$