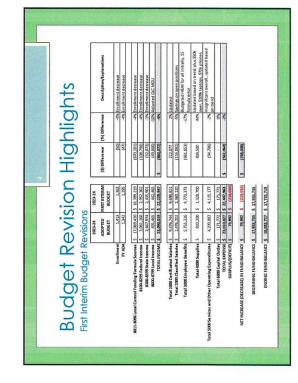

### FISCAL IMPACT:

Currently forecasting expending \$218,017.00 more than our expected revenue for the 23/24 school year.

|                                                                                                                                                                                                                                                                                                                  |                                          | 2023-24<br>ADOPTED<br>BUDGET        | 2023-24<br>FIRST<br>INTERIM         | 2024-25<br>PROJECTED<br>BUDGET      | 2025-26<br>PROJECTED<br>BUDGET      |
|------------------------------------------------------------------------------------------------------------------------------------------------------------------------------------------------------------------------------------------------------------------------------------------------------------------|------------------------------------------|-------------------------------------|-------------------------------------|-------------------------------------|-------------------------------------|
| A. REVENUES                                                                                                                                                                                                                                                                                                      |                                          |                                     |                                     |                                     |                                     |
| Revenue Limit Sources                                                                                                                                                                                                                                                                                            | 8010-8099                                | 17,069,420                          | 16,399,219                          | 17,084,690                          | 17,613,282                          |
| 2) Federal Revenues                                                                                                                                                                                                                                                                                              | 8100-8299                                | 3,061,160                           | 2,952,362                           | 971,720                             | 971,720                             |
| 3) Other State Revenues                                                                                                                                                                                                                                                                                          | 8300-8599                                | 1,367,247                           | 1,303,036                           | 2,617,233                           | 2,426,148                           |
| 4) Other Local Revenues                                                                                                                                                                                                                                                                                          | 8600-8799                                | 1,592,192                           | 1,575,329                           | 1,575,329                           | 1,575,329                           |
| 5) TOTAL REVENUES                                                                                                                                                                                                                                                                                                | ]                                        | 23,090,019                          | 22,229,946                          | 22,248,972                          | 22,586,479                          |
|                                                                                                                                                                                                                                                                                                                  |                                          |                                     |                                     |                                     |                                     |
| B. EXPENDITURES                                                                                                                                                                                                                                                                                                  |                                          |                                     |                                     |                                     |                                     |
| Certificated Salaries                                                                                                                                                                                                                                                                                            | 1000-1999                                | 9,476,744                           | 9,698,821                           | 9,834,413                           | 10,157,965                          |
| 2) Classified Salaries                                                                                                                                                                                                                                                                                           | 2000-2999                                | 2,476,202                           | 2,360,120                           | 2,331,016                           | 2,407,706                           |
| 3) Employee Fringes                                                                                                                                                                                                                                                                                              | 3000-3999                                | 5,755,226                           | 4,773,373                           | 4,961,815                           | 5,125,058                           |
| *Bonus Consideration                                                                                                                                                                                                                                                                                             | 1000-3999                                |                                     |                                     |                                     |                                     |
| 4) Books, Supplies, Non-Capital Equip                                                                                                                                                                                                                                                                            | 4000-4999                                | 920,200                             | 1,328,700                           | 1,097,022                           | 1,059,037                           |
| <ol><li>Services, Other Operating Exp</li></ol>                                                                                                                                                                                                                                                                  | 5000-5999                                | 4,209,883                           | 4,115,177                           | 4,161,798                           | 4,271,669                           |
| 6) Capital Outlay                                                                                                                                                                                                                                                                                                | 6000-6999                                | 171,772                             | 171,772                             | 171,772                             | 171,772                             |
| 7) Other Outgo                                                                                                                                                                                                                                                                                                   | 7100-7299                                | -                                   | -                                   | -                                   | -                                   |
| 8) Direct Support/Indirect Costs                                                                                                                                                                                                                                                                                 | 7300-7399                                | <u> 192</u>                         | -                                   | -                                   | -                                   |
| 9) TOTAL EXPENDITURES                                                                                                                                                                                                                                                                                            |                                          | 23,010,027                          | 22,447,963                          | 22,557,836                          | 23,193,207                          |
| 1                                                                                                                                                                                                                                                                                                                |                                          |                                     |                                     |                                     |                                     |
| C. EXCESS/DEFICIENCY OF REVENUES OVER                                                                                                                                                                                                                                                                            | EXPENDITURES                             | 79,992                              | (218,017)                           | (308,864)                           | (606,728)                           |
|                                                                                                                                                                                                                                                                                                                  |                                          |                                     |                                     |                                     |                                     |
| D. OTHER FINANCING SOURCES/USES 1) Interfund Transfers                                                                                                                                                                                                                                                           |                                          |                                     |                                     |                                     |                                     |
| Interfund Transfers     a) Transfers In                                                                                                                                                                                                                                                                          | 8910-8929                                | -                                   |                                     | -                                   |                                     |
| 1) Interfund Transfers                                                                                                                                                                                                                                                                                           | 8910-8929<br>7410-7429                   | -<br>-                              | ÷                                   | -                                   | -                                   |
| Interfund Transfers     a) Transfers In                                                                                                                                                                                                                                                                          |                                          | -                                   | ÷                                   | -                                   | -                                   |
| Interfund Transfers     a) Transfers In     b) Transfers Out                                                                                                                                                                                                                                                     |                                          | -                                   | :                                   | -                                   |                                     |
| Interfund Transfers     a) Transfers In     b) Transfers Out     Other Sources/Uses                                                                                                                                                                                                                              | 7410-7429                                | -                                   |                                     |                                     | -<br>-<br>-                         |
| <ol> <li>Interfund Transfers         <ul> <li>a) Transfers In</li> <li>b) Transfers Out</li> </ul> </li> <li>Other Sources/Uses         <ul> <li>a) Sources</li> </ul> </li> </ol>                                                                                                                               | 7410-7429<br>8930-8979<br>7430-7499      | -                                   | :                                   | -                                   | -<br>-<br>-<br>-                    |
| 1) Interfund Transfers a) Transfers In b) Transfers Out 2) Other Sources/Uses a) Sources b) Uses 3) TOTAL OTHER FINANCING SOURCES/USES                                                                                                                                                                           | 7410-7429<br>8930-8979<br>7430-7499      | -<br>-<br>-<br>-                    |                                     | -<br>-<br>-<br>-                    | -<br>-<br>-<br>-                    |
| <ul> <li>1) Interfund Transfers</li> <li>a) Transfers In</li> <li>b) Transfers Out</li> <li>2) Other Sources/Uses</li> <li>a) Sources</li> <li>b) Uses</li> </ul>                                                                                                                                                | 7410-7429<br>8930-8979<br>7430-7499      | 79,992                              | (218,017)                           | (308,864)                           | (606,728)                           |
| 1) Interfund Transfers a) Transfers In b) Transfers Out 2) Other Sources/Uses a) Sources b) Uses 3) TOTAL OTHER FINANCING SOURCES/USES  E. NET INCREASE (DECREASE) IN FUND BALAI  F. FUND BALANCE, RESERVES                                                                                                      | 7410-7429<br>8930-8979<br>7430-7499<br>S |                                     |                                     | (308,864)                           | (606,728)                           |
| 1) Interfund Transfers a) Transfers In b) Transfers Out 2) Other Sources/Uses a) Sources b) Uses 3) TOTAL OTHER FINANCING SOURCES/USES  E. NET INCREASE (DECREASE) IN FUND BALANCE, RESERVES 1) Beginning Balance/July 1                                                                                         | 7410-7429<br>8930-8979<br>7430-7499      | 17,953,735                          | 17,953,735                          | 17,953,735                          | (606,728)                           |
| 1) Interfund Transfers a) Transfers In b) Transfers Out 2) Other Sources/Uses a) Sources b) Uses 3) TOTAL OTHER FINANCING SOURCES/USES  E. NET INCREASE (DECREASE) IN FUND BALANCE, RESERVES 1) Beginning Balance/July 1 2) Ending Balance                                                                       | 7410-7429<br>8930-8979<br>7430-7499<br>S |                                     |                                     |                                     |                                     |
| 1) Interfund Transfers a) Transfers In b) Transfers Out 2) Other Sources/Uses a) Sources b) Uses 3) TOTAL OTHER FINANCING SOURCES/USES  E. NET INCREASE (DECREASE) IN FUND BALANCE, RESERVES 1) Beginning Balance/July 1                                                                                         | 7410-7429<br>8930-8979<br>7430-7499<br>S | 17,953,735                          | 17,953,735                          | 17,953,735                          | 17,953,735                          |
| 1) Interfund Transfers a) Transfers In b) Transfers Out 2) Other Sources/Uses a) Sources b) Uses 3) TOTAL OTHER FINANCING SOURCES/USES  E. NET INCREASE (DECREASE) IN FUND BALAI  F. FUND BALANCE, RESERVES 1) Beginning Balance/July 1 2) Ending Balance Components of Fund Balance Restricted for Econ Uncert. | 7410-7429<br>8930-8979<br>7430-7499<br>S | 17,953,735                          | 17,953,735                          | 17,953,735                          | 17,953,735<br>17,347,007            |
| 1) Interfund Transfers a) Transfers In b) Transfers Out 2) Other Sources/Uses a) Sources b) Uses 3) TOTAL OTHER FINANCING SOURCES/USES  E. NET INCREASE (DECREASE) IN FUND BALAI  F. FUND BALANCE, RESERVES 1) Beginning Balance/July 1 2) Ending Balance Components of Fund Balance                             | 7410-7429<br>8930-8979<br>7430-7499<br>S | 17,953,735<br>18,033,727            | 17,953,735<br>17,735,718            | 17,953,735<br>17,644,871<br>676,735 | 17,953,735<br>17,347,007<br>695,796 |
| 1) Interfund Transfers a) Transfers In b) Transfers Out 2) Other Sources/Uses a) Sources b) Uses 3) TOTAL OTHER FINANCING SOURCES/USES  E. NET INCREASE (DECREASE) IN FUND BALAI  F. FUND BALANCE, RESERVES 1) Beginning Balance/July 1 2) Ending Balance Components of Fund Balance Restricted for Econ Uncert. | 7410-7429<br>8930-8979<br>7430-7499<br>S | 17,953,735<br>18,033,727<br>690,301 | 17,953,735<br>17,735,718<br>673,439 | 17,953,735<br>17,644,871            | 17,953,735<br>17,347,007            |