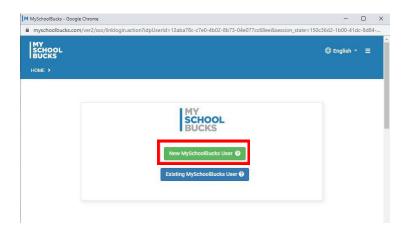

**FIRST TIME ONLY.** The screen below should open in a new window once you click **"Get Started"** in the PowerSchool parent portal.

Select the green "New MySchoolBucks User" button. The systems will then link based on your PowerSchool credentials.