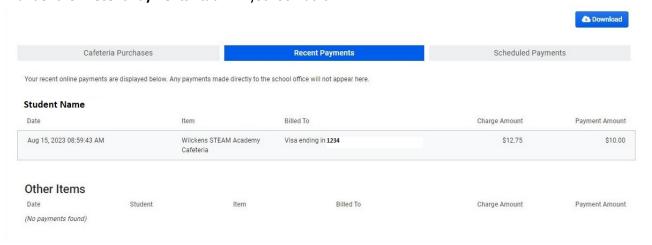

Funds are available within the student's meal service account within 1-3 minutes of a successful payment. The funds are available for student use, but please allow up to 5 minutes for this updated balance information to be displayed in the parent portal in PowerSchool. A history of all payments may be viewed under the "Recent Payments" tab in MySchoolBucks.