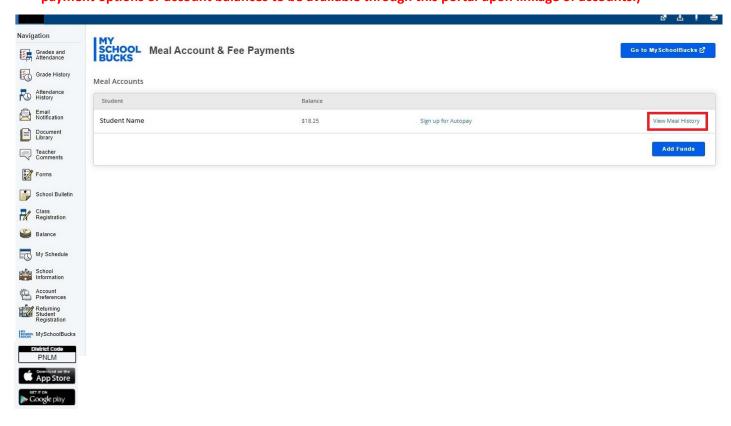

Once the accounts are linked (this should only take a few seconds), the screen will return to the PowerSchool portal and show all students and their current meal account balances. From this screen, parents may begin the payment process by selecting "Add Funds." (NOTE: In some cases, it may take up to 24 hours for payment options or account balances to be available through this portal upon linkage of accounts.)

**Making a Payment.** From the PowerSchool portal (MySchoolBucks tab), select **Add Funds.** A separate screen will open and display the authorized students, payment amount entry, and payment method. Follow the screen prompts to complete this process and add payment information to this system. (The payment method entered will be saved for future use.)