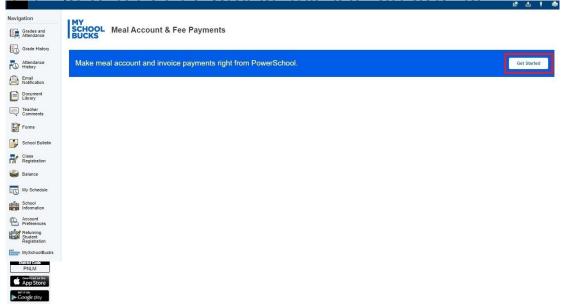

Once you have logged into your parent portal, you will see the dashboard for your student(s).

Select **MySchoolBucks** in the navigation frame on the left side of the screen.

**FIRST TIME ONLY.** The first time you select this screen, you will need to link your parent PowerSchool account with MySchoolBucks. Click the **"Get Started"** button to connect these services.