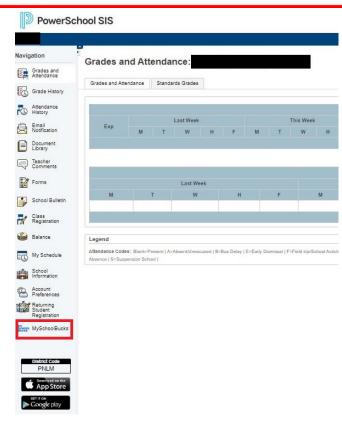

Once you have logged into your parent portal, you will see the dashboard for your student(s).

Select **MySchoolBucks** in the navigation frame on the left side of the screen.

**FIRST TIME ONLY.** The first time you select this screen, you will need to link your parent PowerSchool account with MySchoolBucks. Click the **"Get Started"** button to connect these services.