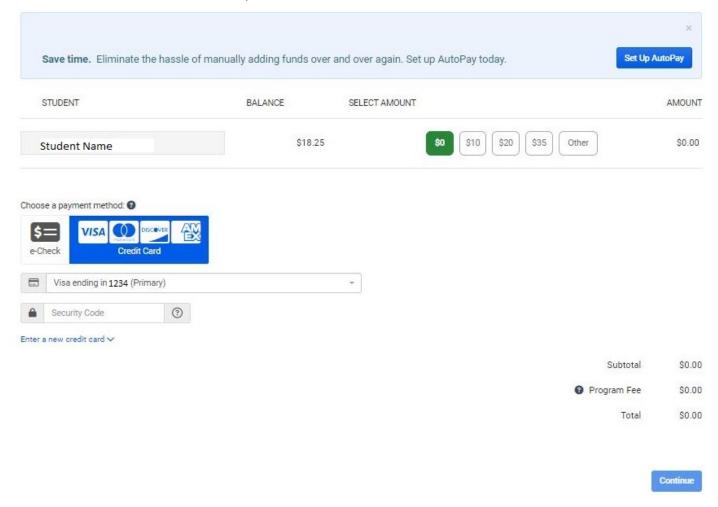

**Making a Payment.** From the PowerSchool portal (MySchoolBucks tab), select **Add Funds.** A separate screen will open and display the authorized students, payment amount entry, and payment method. Follow the screen prompts to complete this process and add payment information to this system. (The payment method entered will be saved for future use.)

Once all information has been entered and you select "**Continue**" from the original entry screen, a checkout screen will appear. Please review the information input in the previous screen, then click **"Fund Now!"** to process the payment.