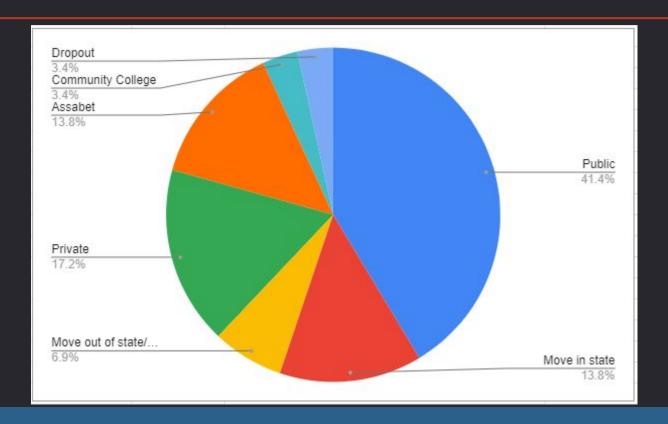

#### **2023-2024 Withdrawals**

| Grade         | Total #     | Individual | Destination               |  |
|---------------|-------------|------------|---------------------------|--|
|               | Withdrawals | Withdrawal |                           |  |
| 6 (Repeating) | 2           | 2          | Public                    |  |
| 7             | 7           | 3          | Public                    |  |
|               |             | 1          | Moved in state            |  |
| 0 20          |             | 2          | Moved out of state        |  |
|               |             | 1          | Private                   |  |
| 8             | 5           | 2          | Public                    |  |
|               |             | 3          | Move in state             |  |
| 9             | 6           | 2          | Public                    |  |
|               |             | 4          | Assabet                   |  |
| 10            | 5           | 2          | Public                    |  |
|               |             | 3          | Private                   |  |
| 11            | 2           | 1          | Public                    |  |
|               |             | 1          | Private                   |  |
| 12            | 2           | 1          | Community College         |  |
|               |             | 1          | Dropout                   |  |
| Total         | 29          |            |                           |  |
|               |             | 42         | D. L.E.                   |  |
|               | -           | 12         | Public                    |  |
|               |             | 4          | Move in state             |  |
|               |             | 2          | Move out of state/Country |  |
|               |             | 5          | Private                   |  |
|               |             | 4          | Assabet                   |  |
|               |             | 1          | Community College         |  |
|               |             | 1          | Dropout                   |  |