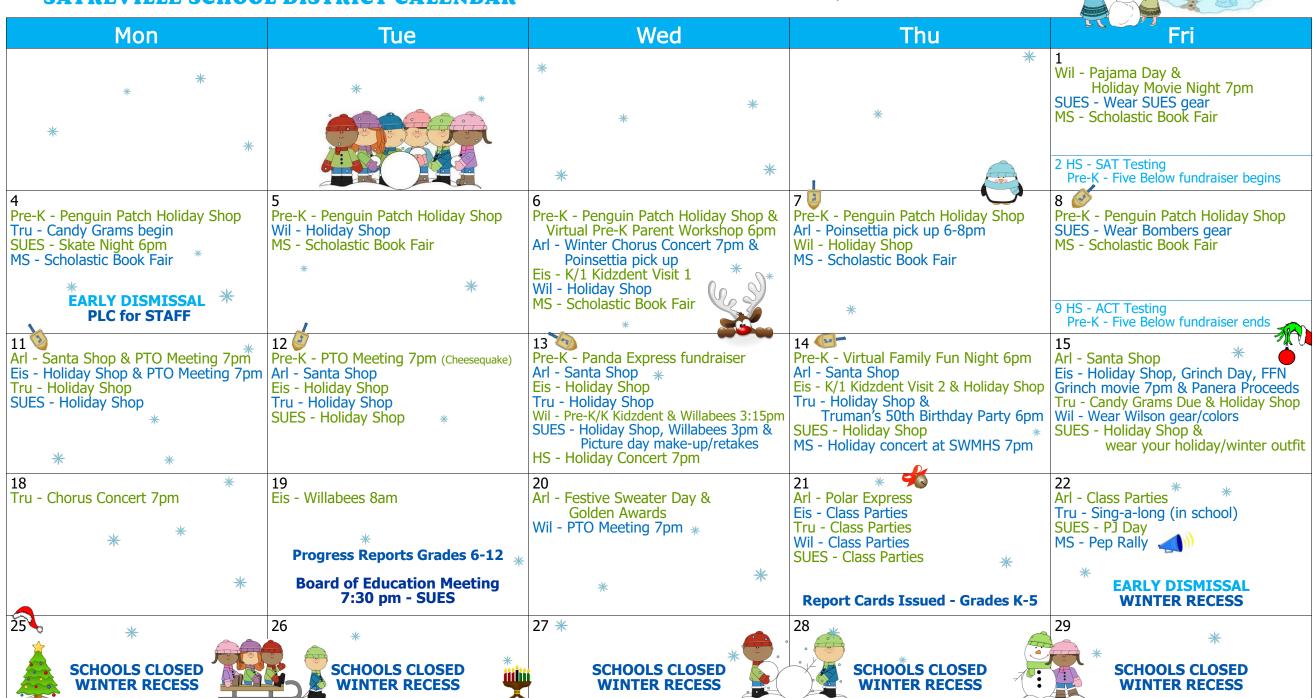

## DECEMBER 2023

## SAYREVILLE SCHOOL DISTRICT CALENDAR

## NOTICE FOR SCHOOL CLOSING

Delayed opening, early dismissal or cancellations due to inclement weather will be made via: School Messenger, News 12 New Jersey, Facebook, Twitter or at www.sayrevillek12.net

|                                | Fri                                                                                                                                                                                                              |
|--------------------------------|------------------------------------------------------------------------------------------------------------------------------------------------------------------------------------------------------------------|
| *                              | 1<br>Wil - Pajama Day &<br>Holiday Movie Night 7pm<br>SUES - Wear SUES gear<br>MS - Scholastic Book Fair                                                                                                         |
|                                | 2 HS - SAT Testing<br>Pre-K - Five Below fundraiser begins                                                                                                                                                       |
| lop                            | Pre-K - Penguin Patch Holiday Shop<br>SUES - Wear Bombers gear<br>MS - Scholastic Book Fair                                                                                                                      |
|                                | 9 HS - ACT Testing<br>Pre-K - Five Below fundraiser ends                                                                                                                                                         |
| 5pm<br>/ Shop<br>/ 6pm<br>*7pm | Arl - Santa Shop Eis - Holiday Shop, Grinch Day, FFN Grinch movie 7pm & Panera Proceeds Tru - Candy Grams Due & Holiday Shop Wil - Wear Wilson gear/colors SUES - Holiday Shop & wear your holiday/winter outfit |
| ⊬<br>ε Κ-5                     | 22 Arl - Class Parties ** Tru - Sing-a-long (in school) SUES - PJ Day MS - Pep Rally *  EARLY DISMISSAL WINTER RECESS                                                                                            |
|                                | 29                                                                                                                                                                                                               |
|                                | * SCHOOLS CLOSED                                                                                                                                                                                                 |