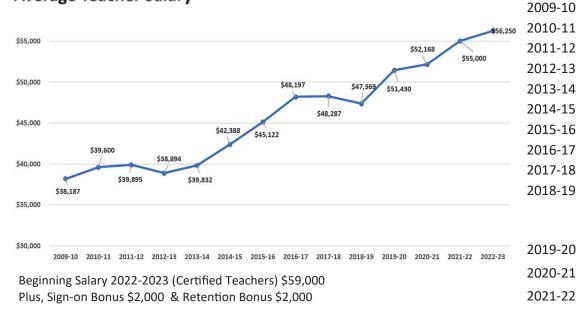

ock Campus                                                 |
| 2( | 113 – Charter Renewal                                                          |
| 20 | 19 – Expansion to Middle School                                                |
| _  |                                                                                |
| 20 | 19 – Open District Office                                                      |
| 20 | 123 – Open Savoy Campus                                                        |
| 20 | 123 – Charter Renewal                                                          |
| 20 | 25 Charter Kenewar                                                             |

## **Student Ethnicity Distribution**





#### **Teacher Support Produces Academic Success**

## Average Teacher Salary



### **Stewardship of Public Funds**



**School Year** 

#### **Academic Accountability Rating**

| Academically Acceptable                              |
|------------------------------------------------------|
| Recognized                                           |
| No Rating Issued*                                    |
| Met Standard                                         |
| Met Standard                                         |
| Met Standard with Reading Distinction                |
| Met Standard with Math Distinction                   |
| Met Standard                                         |
| Met Standard with Math Distinction                   |
| Met Standard with Distinctions in Reading, Math, and |
| Closing the Achievement Gap                          |
| "B" Rating