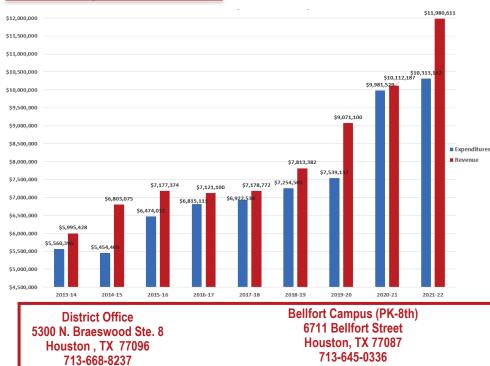

### **Stewardship of Public Funds**

**School Year** 

Chimney Rock Campus (PK-5th) 6025 Chimney Rock Houston, TX 77081 713-773-4766 Savoy Campus (6th-8th) 5999 Savoy Drive Houston, TX 77036 713-668-8237