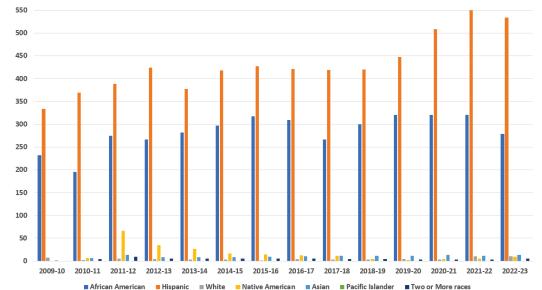

s                                                     |
| 20 | 104 – Open Chimney Rock Campus                                                 |
| 2( | 113 – Charter Renewal                                                          |
| 20 | 19 – Expansion to Middle School                                                |
| _  |                                                                                |
| 20 | 19 – Open District Office                                                      |
| 20 | 123 – Open Savoy Campus                                                        |
| 20 | 123 – Charter Renewal                                                          |
| 20 | 25 Charter Kenewar                                                             |

## **Student Ethnicity Distribution**





#### **Teacher Support Produces Academic Success**

## Average Teacher Salary



### **Stewardship of Public Funds**



**School Year** 

#### **Academic Accountability Rating**

| Academically Acceptable                              |
|------------------------------------------------------|
| Recognized                                           |
| No Rating Issued*                                    |
| Met Standard                                         |
| Met Standard                                         |
| Met Standard with Reading Distinction                |
| Met Standard with Math Distinction                   |
| Met Standard                                         |
| Met Standard with Math Distinction                   |
| Met Standard with Distinctions in Reading, Ma