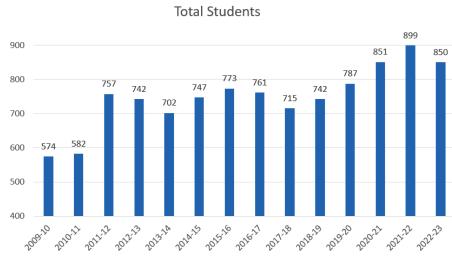

We Are

The Academy of Accelerated Learning (AAL) established in 1998 to provide academic programs and enrichment activities for youth from underserved areas of greater Houston. AAL is a nonprofit 501(c)3 organization which receives its funds primarily from State and Federal agencies.

## OUR MISSION

To develop an accelerated PK-8th learning environment that clearly charts a path for empowerment for primarily at-risk students to become tomorrow's problem solvers, thinkers, and leaders through participation in a wide variety of educational experiences appropriate to their age, interests, and needs.

### OUR VISION

To provide families with the opportunity to choose a high quality school, so that all students achieve their full potential.

# <u>Who We Serve</u>

Enrollment—Cap 1051—PK-8th



#### Average Daily Student Attendance: 97.8%

#### OUR HISTORY

| 19 | 998 – Generation 2 Texas Education Agency Charter District                     |
|----|--------------------------------------------------------------------------------|
| •  | Lois Bullock, Founder & President (1998)                                       |
|    | James Bullock, Superintendent (1998 – 2014)                                    |
|    | Doris Rodgers Robins, Superintendent (2014 – present), Principal (2010 – 2013) |
| •  | Board of Directors                                                             |
|    | >Percy Creuzot, III, President, 1998                                           |
|    | ≻James Douglas, Vice-President, 1998                                           |
|    | ≻isaac Ledesma, Secreta