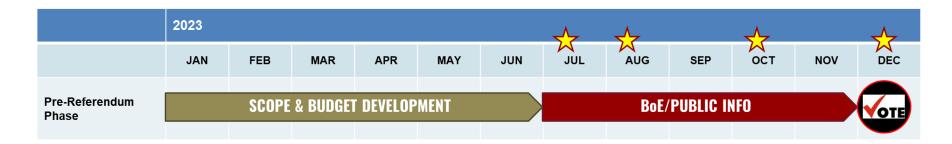

### BOE PRE-REFERENDUM VOTE ACTION ITEMS

- ★ July 11, 2023, Meeting Scope Update Presentation
- ★ August 8, 2023, Meeting Confirmation of Final Scope & Budget
- ★ October 10, 2023, Meeting Adopt SEQR Resolution & Referendum Resolution
- ★ October -> December 2023 Public Info Campaign
- ★ November & December 2023 Public Presentations
- ★ December 2023 Referendum Vote

# PROPOSED PROJECT TIMELINE