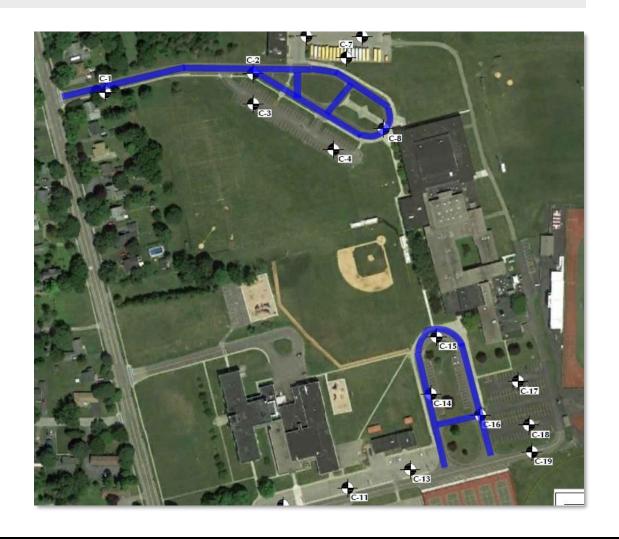

# ELEMENTARY SCHOOL PROPOSED SITE SCOPE

- Drop Off Loop
- Asphalt Replacement Down to Existing Subbase
- Sidewalk Replacement
- Granite Curb Replacement
- South Parking Lot Asphalt Mill & Overlay
- Entrance Drive Asphalt Mill & Overlay

# ELEMENTARY SCHOOL PROPOSED BUILDING SCOPE

- Roof Replacement
- STEM Library Renovations
- Secure Entry, Main Office, & Nurse's Suite Renovations

- Window Replacement
- Auditorium Upgrades to Lighting & Ceilings
- Boiler Replacement