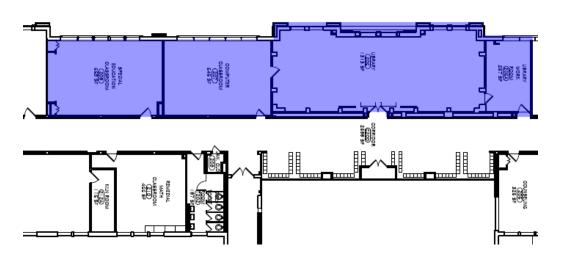

# MIDDLE/HIGH SCHOOL PROPOSED BUILDING SCOPE

- Main Office & Secure Entry Renovations
- Boiler Upgrades
- PA System Replacement
- Roof Replacement (As Budget Allows)

## MIDDLE/HIGH SCHOOL PROPOSED BUILDING SCOPE

- Auditorium Upgrades to Seating, Ceilings, Lighting, Sound & Control Room
- STEM Library and Shop Renovations
- Loading Dock Freight Elevator Replacement