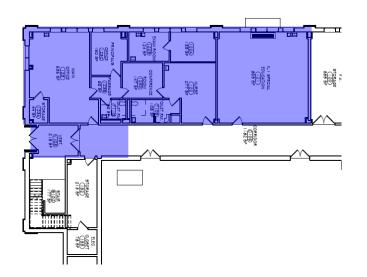

# ELEMENTARY SCHOOL PROPOSED BUILDING SCOPE

- Roof Replacement
- STEM Library Renovations
- Secure Entry, Main Office, & Nurse's Suite Renovations

- Window Replacement
- Auditorium Upgrades to Lighting & Ceilings
- Boiler Replacement