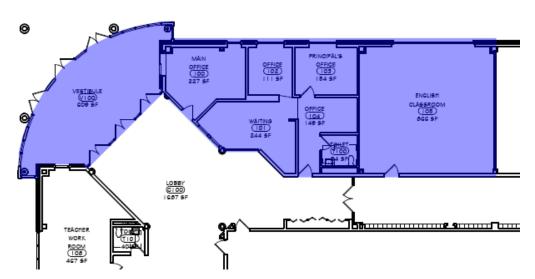

# ELEMENTARY SCHOOL PROPOSED BUILDING SCOPE

- Roof Replacement
- STEM Library Renovations
- Secure Entry, Main Office, & Nurse's Suite Renovations

- Window Replacement
- Auditorium Upgrades to Lighting & Ceilings
- Boiler Replacement