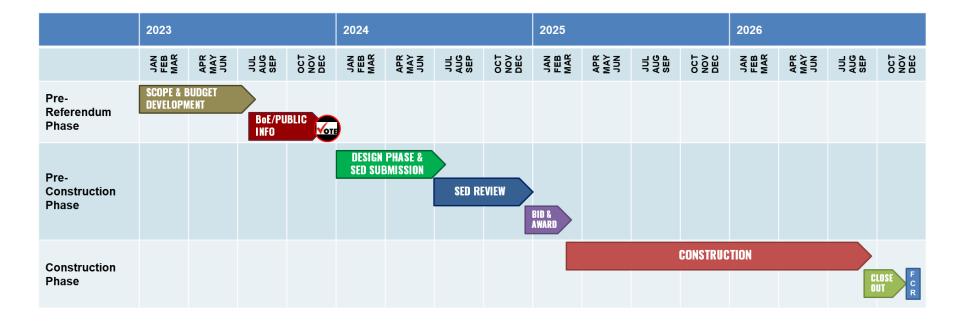

# PROPOSED PROJECT TIMELINE

Includes:

Note:

\$5,040,000 Authorization - Vote 06/26/2007 \$7,350,000 Authorization - Vote 10/14/2014 \$3,665,000 Authorization - Vote 09/18/2018 1. Estimated Use of Capitalized Interest.

Capital Project Assumptions: Vote: December 2023

SED Approval: January 2025 First Borrowing: June 2025 First Interest: June 2026 First Principal: June 2027

CSC/Final Cost Report: December 2026 Est. 2023-24 Building Aid Ratio: 86.0%

Est. Bond %: 95.0%

Construction/Incidentals: \$14,270,000