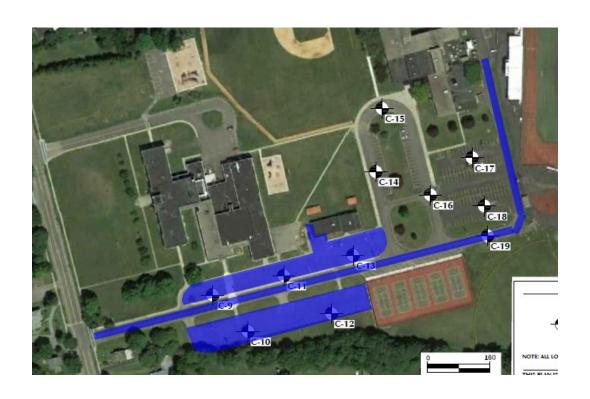

# ELEMENTARY SCHOOL PROPOSED SITE SCOPE

- Drop Off Loop
- Asphalt Replacement Down to Existing Subbase
- Sidewalk Replacement
- Granite Curb Replacement
- South Parking Lot Asphalt Mill & Overlay
- Entrance Drive Asphalt Mill & Overlay

# MIDDLE/HIGH SCHOOL PROPOSED SITE SCOPE

- HS Drop Off Loop Asphalt Mill & Overlay
- MS Drop Off Loop Asphalt Mill & Overlay
- Miscellaneous Storm Structure Replacements