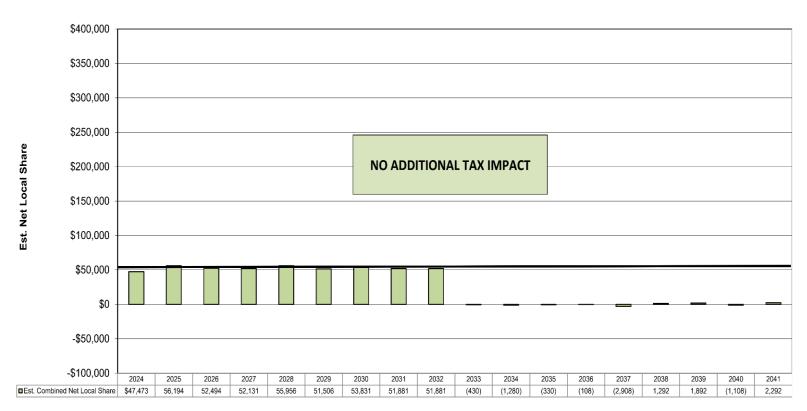

#### SUMMARY OF EXISTING and FUTURE BUILDING DEBT SERVICE

|                 | Α             |   | В               | С           |            | С         |                | ,       | D E                                   |            | D<br>(B+C)             |    | E           |        | F     |                                 | F      |          | G<br>(D.E.E.) |  | G<br>(D-E-F) |  | - |  | - |  | - |  | - |  |  | H<br>A+G) |  |  |
|-----------------|---------------|---|-----------------|-------------|------------|-----------|----------------|---------|---------------------------------------|------------|------------------------|----|-------------|--------|-------|---------------------------------|--------|----------|---------------|--|--------------|--|---|--|---|--|---|--|---|--|--|-----------|--|--|
|                 |               | 1 |                 |             |            |           | <u> </u>       | 0.000.0 | · · · · · · · · · · · · · · · · · · · | -1         |                        |    | (D-E-F)     | i 1    |       | 4+0)                            |        |          |               |  |              |  |   |  |   |  |   |  |   |  |  |           |  |  |
|                 |               |   |                 |             |            | Propos    | sea \$15,23    | 0,000 C | apital Proje                          | ect        |                        |    |             |        |       | an la in an al                  |        |          |               |  |              |  |   |  |   |  |   |  |   |  |  |           |  |  |
| Fiscal Year     | Estimated Net |   | Tatal Dainainal | T-4-        | 1 1-44     |           | al Debt        |         | stimated                              | <u></u>    | ebt Service            |    | timated Net |        | Estim | mbined<br>lated Net<br>al Share |        |          |               |  |              |  |   |  |   |  |   |  |   |  |  |           |  |  |
| Ending June 30: | Local Share   |   | Total Principal | <u>10ta</u> | l Interest | <u> </u>  | ervice         | Ь       | uilding Aid                           |            | <u>Offsets</u>         | =  | ocal Share  |        | LUCE  | al Ollale                       | •      | Change   |               |  |              |  |   |  |   |  |   |  |   |  |  |           |  |  |
|                 |               |   |                 | •           |            |           |                |         |                                       |            |                        |    |             |        | ١,    |                                 |        | (H)      |               |  |              |  |   |  |   |  |   |  |   |  |  |           |  |  |
| 2024            | \$ 47,473     |   | \$ -            | \$          | -          | \$        | -              | \$      | -                                     | \$         | -                      | \$ | -           |        | \$    | 47,473                          |        |          |               |  |              |  |   |  |   |  |   |  |   |  |  |           |  |  |
| 2025            | 56,194        |   | -               |             |            |           | · -            |         | -                                     |            |                        |    |             |        |       | 56,194                          | \$     | 8,721    |               |  |              |  |   |  |   |  |   |  |   |  |  |           |  |  |
| 2026            | 3,494         |   | -               |             | 624,000    |           | 624,000        |         |                                       |            | - 575,000 <sup>1</sup> |    |             | 49,000 |       |                                 | 52,494 |          | (3,700)       |  |              |  |   |  |   |  |   |  |   |  |  |           |  |  |
| 2027            | (3,160)       |   | 555,000         |             | 748,800    |           | 1,303,800      |         | 1,248,508                             |            | -                      |    | 55,292      |        |       | 52,131                          |        | (362)    |               |  |              |  |   |  |   |  |   |  |   |  |  |           |  |  |
| 2028            | 3,965         |   | 585,000         | 715,500     |            | 1,300,500 |                |         | 1,248,508                             |            | -                      |    | 51,992      |        |       | 55,956                          |        | 3,825    |               |  |              |  |   |  |   |  |   |  |   |  |  |           |  |  |
| 2029            | (385)         |   | 620,000         | 680,400     |            | 1,300,400 |                |         | 1,248,508                             |            | -                      |    | 51,892      |        |       | 51,506                          |        | (4,450)  |               |  |              |  |   |  |   |  |   |  |   |  |  |           |  |  |
| 2030            | 4,140         |   | 655,000         |             | 643,200    | 1         | ,298,200       |         | 1,248,508                             |            | -                      |    | 49,692      |        |       | 53,831                          |        | 2,325    |               |  |              |  |   |  |   |  |   |  |   |  |  |           |  |  |
| 2031            | 6,490         |   | 690,000         |             | 603,900    | 1         | 1,293,900      |         | 1,248,508                             |            | -                      |    | 45,392      |        |       | 51,881                          |        | (1,950)  |               |  |              |  |   |  |   |  |   |  |   |  |  |           |  |  |
| 2032            | 2,890         |   | 735,000         |             | 562,500    | 1         | 1,297,500 1,24 |         | 1,248,508                             | ,248,508 - |                        |    | 48,992      |        |       | 51,881                          |        | - '      |               |  |              |  |   |  |   |  |   |  |   |  |  |           |  |  |
| 2033            | (55,321)      |   | 785,000         |             | 518,400    | 1         | ,303,400       |         | 1,248,508                             |            | -                      |    | 54,892      |        |       | (430)                           |        | (52,311) |               |  |              |  |   |  |   |  |   |  |   |  |  |           |  |  |
| 2034            | (54,071)      |   | 830,000         |             | 471,300    | 1         | .301.300       |         | 1,248,508                             |            | -                      |    | 52,792      |        |       | (1,280)                         |        | (850)    |               |  |              |  |   |  |   |  |   |  |   |  |  |           |  |  |
| 2035            | (58,321)      |   | 885,000         |             | 421,500    | 1         | ,306,500       |         | 1,248,508                             |            | -                      |    | 57,992      |        |       | (330)                           |        | 950      |               |  |              |  |   |  |   |  |   |  |   |  |  |           |  |  |
| 2036            | -             |   | 880,000         |             | 368,400    | 1         | ,248,400       |         | 1,248,508                             |            | -                      |    | (108)       |        |       | (108)                           |        | 221      |               |  |              |  |   |  |   |  |   |  |   |  |  |           |  |  |
| 2037            | _             |   | 930,000         |             | 315,600    | 1         | .245,600       |         | 1,248,508                             |            | -                      |    | (2,908)     |        |       | (2,908)                         |        | (2,800)  |               |  |              |  |   |  |   |  |   |  |   |  |  |           |  |  |
| 2038            | _             |   | 990,000         |             | 259,800    | 1         | ,249,800       |         | 1,248,508                             |            | _                      |    | 1,292       |        |       | 1,292                           |        | 4,200    |               |  |              |  |   |  |   |  |   |  |   |  |  |           |  |  |
| 2039            | -             |   | 1,050,000       |             | 200,400    |           | ,250,400       |         | 1,248,508                             |            | -                      |    | 1,892       |        |       | 1,892                           |        | 600      |               |  |              |  |   |  |   |  |   |  |   |  |  |           |  |  |
| 2040            | _             |   | 1,110,000       |             | 137,400    |           | ,247,400       |         | 1,248,508                             |            | _                      |    | (1,108)     |        |       | (1,108)                         |        | (3,000)  |               |  |              |  |   |  |   |  |   |  |   |  |  |           |  |  |
| 2041            |               |   | 1,180,000       |             | 70,800     |           | ,250,800       |         | 1,248,508                             | _          |                        |    | 2,292       |        |       | 2,292                           |        | 3,400    |               |  |              |  |   |  |   |  |   |  |   |  |  |           |  |  |
| Totals          | \$ (46,616)   |   | \$ 12,480,000   | \$ 7,       | ,341,900   | \$ 19     | ,821,900       | \$      | 18,727,627                            | \$         | 575,000                | \$ | 519,273     |        | \$    | 472,656                         |        |          |               |  |              |  |   |  |   |  |   |  |   |  |  |           |  |  |

#### Caledonia-Mumford Central School District

Estimated Net Local Share of Existing and Proposed Building Debt Service (Excludes Capital Outlay Projects)