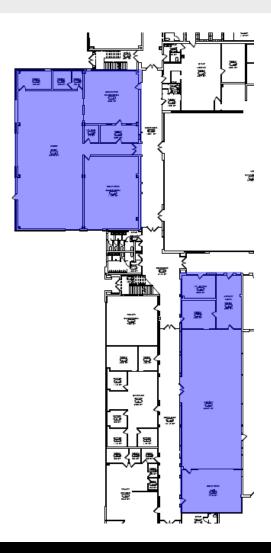

# MIDDLE/HIGH SCHOOL PROPOSED BUILDING SCOPE

- Main Office & Secure Entry Renovations
- Boiler Upgrades
- PA System Replacement
- Roof Replacement (As Budget Allows)

## MIDDLE/HIGH SCHOOL PROPOSED BUILDING SCOPE

- Auditorium Upgrades to Seating, Ceilings, Lighting, Sound & Control Room
- STEM Library and Shop Renovations
- Loading Dock Freight Elevator Replacement