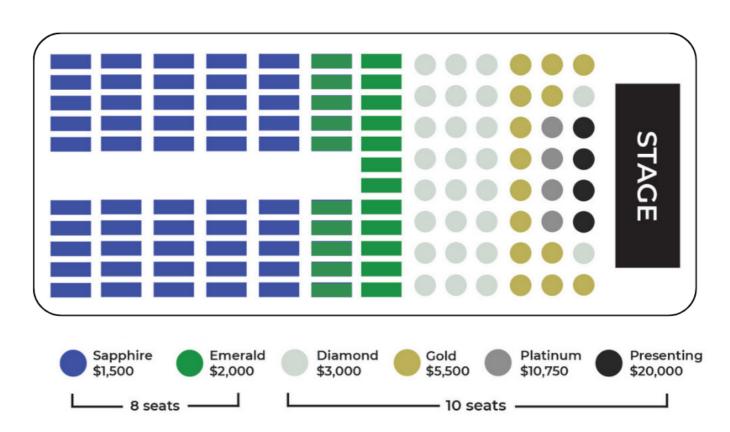

## Table Sponsorship Reservation Form & Benefits

Concert-Only Tickets Available through MesquiteArena.com

| SCOTTY McCREERY                                                                                                                                               |          |         |         |    |          |           |
|---------------------------------------------------------------------------------------------------------------------------------------------------------------|----------|---------|---------|----|----------|-----------|
| February 24, 2024<br>Mesquite Arena                                                                                                                           |          | \$2,000 | \$3,000 | 0  | \$10,750 | -\$20,000 |
|                                                                                                                                                               |          |         |         |    |          |           |
| RSVP BY JANUARY 19, 2024 Some sponsorship levels may sell out. Availability is on a first-come, first-served basis with priority given to returning sponsors. | SAPPHIRE |         |         |    |          |           |
| Logo or name inclusion on sponsor page of event website.                                                                                                      | •        | •       | •       | •  | •        | •         |
| Logo or name inclusion on a unique Facebook post.                                                                                                             | •        | •       | •       | •  | •        | •         |
| Logo (Diamond, Gold, Platinum & Presenting) or listing in event program.                                                                                      | •        | •       | •       | •  | •        | •         |
| Premium buffet dinner for 8 or 10 guests based on sponsorship level.                                                                                          | 8        | 8       | 10      | 10 | 10       | 10        |
| VIP parking passes - quantity 4-5 based on sponsorship level.                                                                                                 | 4        | 4       | 5       | 5  | 5        | 5         |
| Meet & Greet passes and photo with SCOTTY MCCREERY                                                                                                            |          |         |         | 2  | 2        | 4         |
| 20 Complimentary beer and wine tickets at the table.                                                                                                          |          |         |         |    |          |           |
| Logo inclusion as "Presented By" on all event promotional materials with custom benefits package.                                                             |          |         |         |    |          | •         |

## RESERVE TABLE ELECTRONICALLY USING QR CODE

| SELECT SPONSORSH                                                                                                                                                             | IIP LEVEL & PROVIDE C          | ONTACT INFORMATION              |                               |                                  |  |  |  |  |  |
|------------------------------------------------------------------------------------------------------------------------------------------------------------------------------|--------------------------------|---------------------------------|-------------------------------|----------------------------------|--|--|--|--|--|
| Sapphire - 8 seat table \$1,500                                                                                                                                              | Emerald - 8 seat table \$2,000 | Diamond - 10 seat table \$3,000 | Gold - 10 seat table \$5,500  | Platinum- 10 seat table \$10,750 |  |  |  |  |  |
| NAME TO APPEAR IN A                                                                                                                                                          | DVERTISING:                    |                                 |                               |                                  |  |  |  |  |  |
| SPONSOR CONTACT NA                                                                                                                                                           | AME:                           |                                 |                               |                                  |  |  |  |  |  |
| PHONE:                                                                                                                                                                       | EMAIL:                         |                                 |                               |                                  |  |  |  |  |  |
| STREET ADDRESS:                                                                                                                                                              |                                |                                 |                               |                                  |  |  |  |  |  |
| CITY:                                                                                                                                                                        | STATE                          | ≣:                              | ZIP:                          |                                  |  |  |  |  |  |
|                                                                                                                                                                              |                                |                                 |                               |                                  |  |  |  |  |  |
| SELECT DDEEEDDED                                                                                                                                                             | PAYMENT METHOD:                |                                 |                               |                                  |  |  |  |  |  |
|                                                                                                                                                                              |                                |                                 |                               |                                  |  |  |  |  |  |
| CHECK ENCLOSED                                                                                                                                                               | CHECK NUMBER:                  | Make checks pay                 | able to the Mesquite ISD Educ | ation Foundation                 |  |  |  |  |  |
|                                                                                                                                                                              |                                |                                 |                               |                                  |  |  |  |  |  |
| PAY BY CREDIT CARD                                                                                                                                                           | 1                              |                                 |                               |                                  |  |  |  |  |  |
| MASTERCARD                                                                                                                                                                   | USA AMERICA                    | AN EXPRESS DISCOVE              | २                             |                                  |  |  |  |  |  |
| NAME ON CARD:                                                                                                                                                                |                                |                                 | ZIP:                          |                                  |  |  |  |  |  |
| CC NUMBER:                                                                                                                                                                   |                                |                                 | EXP. (MM/YY):                 | CODE:                            |  |  |  |  |  |
|                                                                                                                                                                              |                                |                                 |                               |                                  |  |  |  |  |  |
| CONTACT ME DIRECTLY TO MAKE PAYMENT ARRANGEMENTS                                                                                                                             |                                |                                 |                               |                                  |  |  |  |  |  |
|                                                                                                                                                                              |                                |                                 |                               |                                  |  |  |  |  |  |
|                                                                                                                                                                              |                                |                                 |                               |                                  |  |  |  |  |  |
| FOUNDATION BOARD MEMBER SOLICITING:                                                                                                                                          |                                |                                 |                               |                                  |  |  |  |  |  |
|                                                                                                                                                                              |                                |                                 |                               |                                  |  |  |  |  |  |
| FULL PAYMENT DUE BY JANUARY 19, 2024. Sponsorships may be paid with multiple checks, but all checks must be delivered by Feb 3.                                              |                                |                                 |                               |                                  |  |  |  |  |  |
| <b>PLATINUM, GOLD AND DIAMOND SPONSORS</b> : Please email your logo to hlewallyn@mesquiteisd.org in an .eps or as a large image jpeg (1 to 2 megabytes) by January 19, 2024. |                                |                                 |                               |                                  |  |  |  |  |  |
|                                                                                                                                                                              |                                |                                 |                               |                                  |  |  |  |  |  |