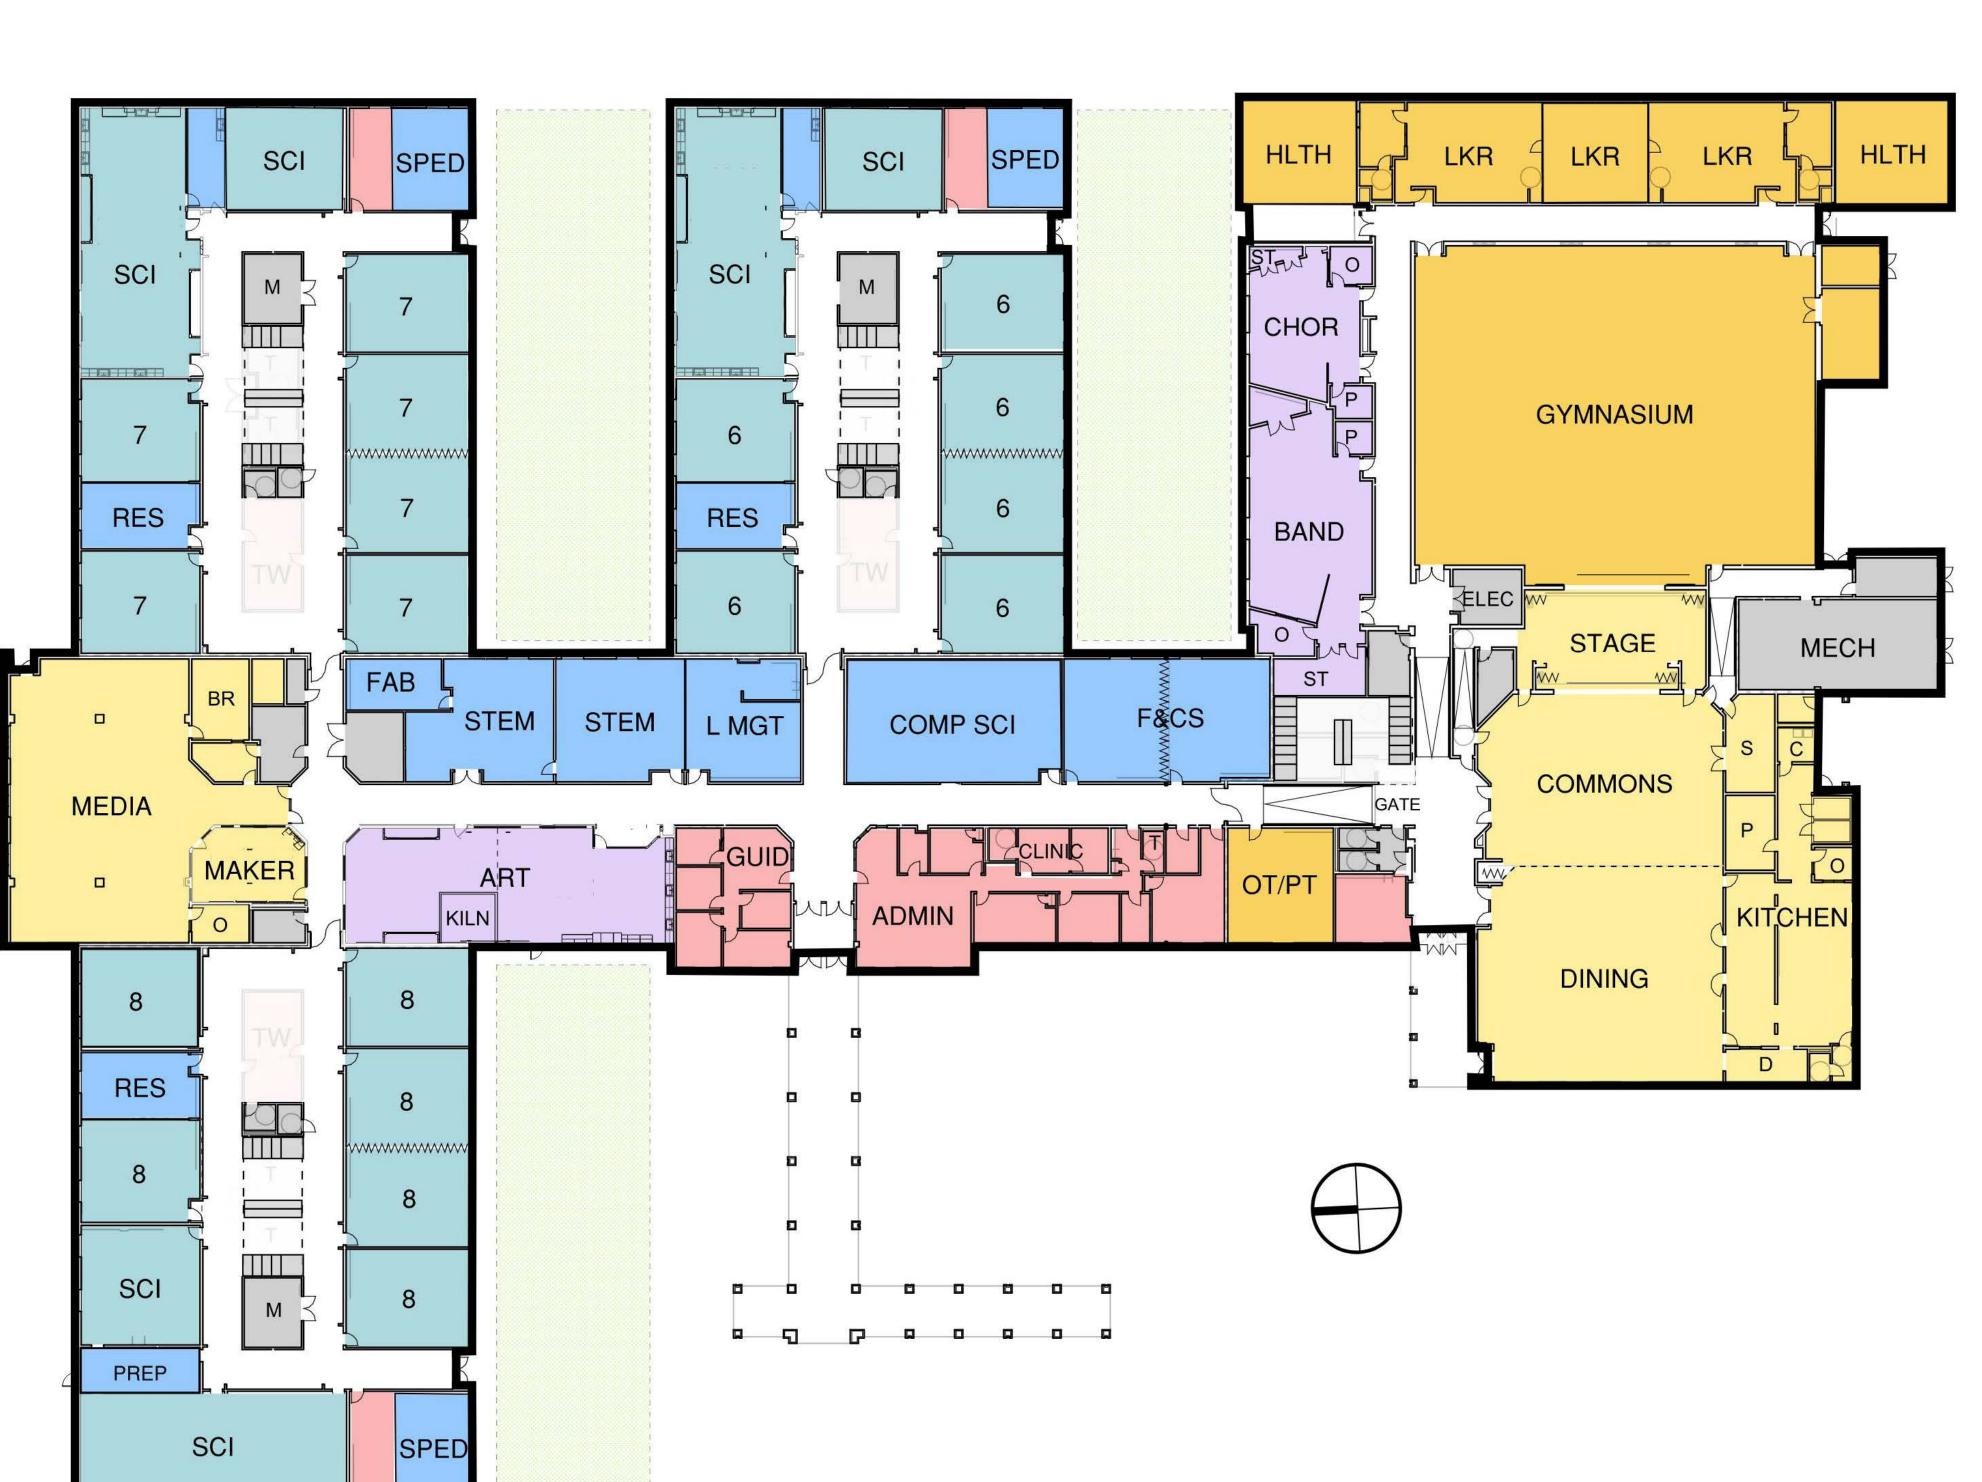

#### ACPS Middle School Master Plan Burley Middle School

Existing

693 Current Capacity 123,626 GSF Building Area 178 SF/Student

Proposed

600 New Capacity

125,876 GSF Building Area

209 SF/Student

18 CR, 6 Sci, 3 Lab, 2 Gym, 1 Art + 3 SPED