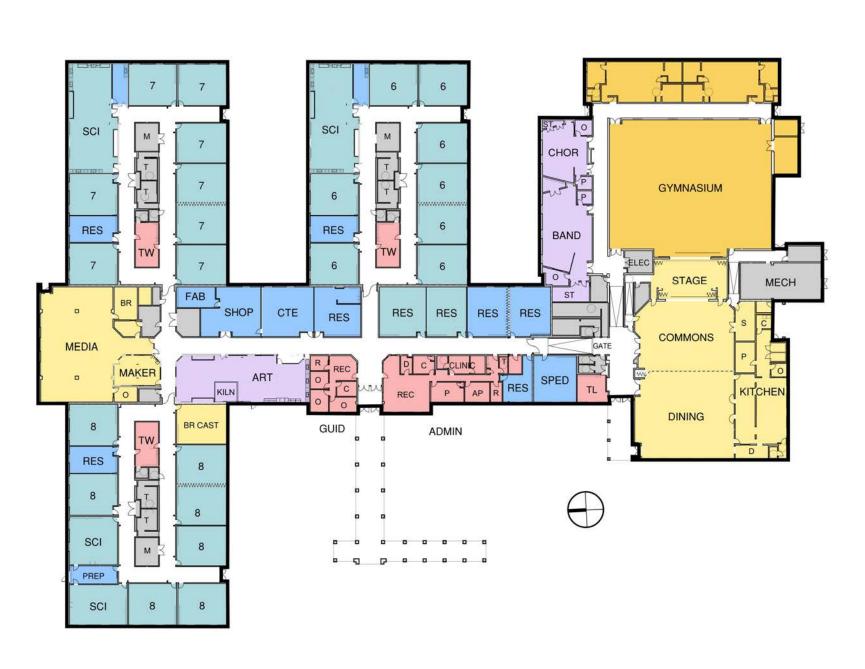

t

18 CR, 6 Sci, 3 Labs, 2 Gym, 1 Art + 3 SPED



Proposed Floor Plan



# ACPS Middle School Master Plan Henley Middle School

Existing910 Current Capacity120,419 GSF Building Area132 SF/Student

Proposed700 New Capacity120,419 GSF Building Area172 SF/Student

21 CR, 6 Sci, 4 Labs, 3 Gym, 1 Art + 3 SPED





#### ACPS Middle School Master Plan Walton Middle School

Existing

501 Current Capacity
93,260 GSF Building Area

186 SF/Student

Proposed

500 New Capacity

93,260 GSF Building Area

186 SF/Student

12 CR, 6 Sci, 3 Labs, 2 Gym, 1 Art + 3 SPED





### ACPS Middle School Master Plan Lakeside Middle School

Existing653 Current Capacity94,440 GSF Building Area145 SF/Student

Proposed
600 New Capacity
96,179 GSF Building Area
160 SF/Student

18 CR, 6 Sci, 3 Labs, 2 Gym, 1 Art + 3 SPED



Existing Floor Plan





Improvement Scopes

Reno - Light

Reno - Moderate

Proposed Floor Plan

Existing to remain

New Addition

Reno - Heavy





#### ACPS Middle School Master Plan Burley Middle School

Existing

693 Current Capacity 123,626 GSF Building Area 178 SF/Student

Proposed

600 New Capacity

125,876 GSF Building Area

209 SF/Student

18 CR, 6 Sci, 3 Lab, 2 Gym, 1 Art + 3 SPED



MEDIA

STEM

COMP SCI

GH

COURTYARD

F&CS

STEM

ORCH.

CHOR

MECH

BAND

MECH

Proposed Lower Level Floor Plan

RES

DINING TERRACE

CAFE

CAFETERIA

STAGE

MECH

KITEHEN

MECH

MECH

ART 4

P





Proposed Main Level Floor Plan

# 6.5 Acres Proposed Site Plan

# ACPS Middle School Master Plan Community Lab School

Existing240 Current Capacity30,915 GSF Building Area129 SF/Student

Proposed
400 N