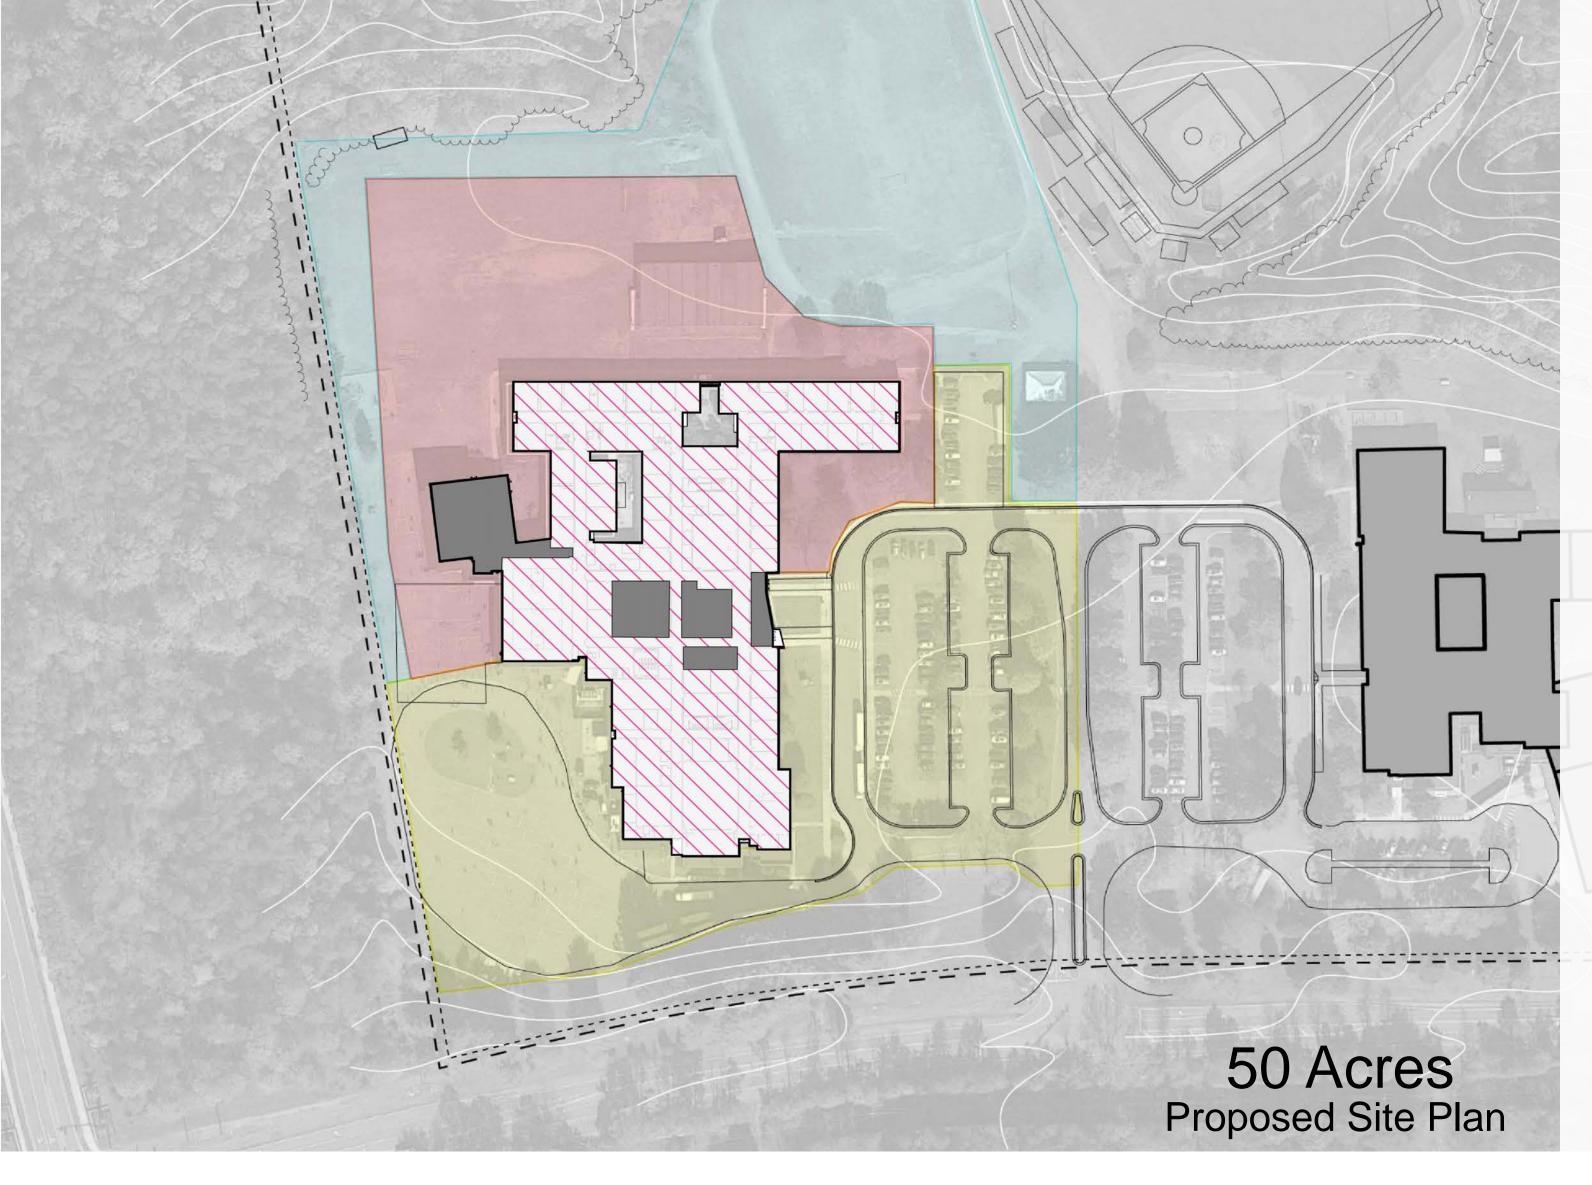

<sup>\*10-</sup>year projected maximum encrollment





## ACPS Middle School Master Plan Journey Middle School

Existing690 Current Capacity97,236 GSF Building Area141 SF/Student

Proposed
600 New Capacity
97,236 GSF Building Area
162 SF/Student

18 CR, 6 Sci, 3 Labs, 2 Gym, 1 Art + 3 SPED



Proposed Floor Plan



# ACPS Middle School Master Plan Henley Middle School

Existing910 Current Capacity120,419 GSF Building Area132 SF/Student

Proposed700 New Capacity120,419 GSF Building Area172 SF/Student

21 CR, 6 Sci, 4 Labs, 3 Gym, 1 Art + 3 SPED





#### ACPS Middle School Master Plan Walton Middle School

Existing

501 Current Capacity
93,260 GSF Building Area

186 SF/Student

Proposed

500 New Capacity

93,260 GSF Building Area

186 SF/Student

12 CR, 6 Sci, 3 Labs, 2 Gym, 1 Art + 3 SPED





### ACPS Middle School Master Plan Lakeside Middle School

Existing653 Current Capacity94,440 GSF Building Area145 SF/Student

Proposed
600 New Capacity
96,179 GSF Building Area
160 SF/Student

18 CR, 6 Sci, 3 Labs, 2 Gym, 1 Art + 3 SPED



Existing Floor Plan





Improvement Scopes

Reno - Light

Reno - Mod