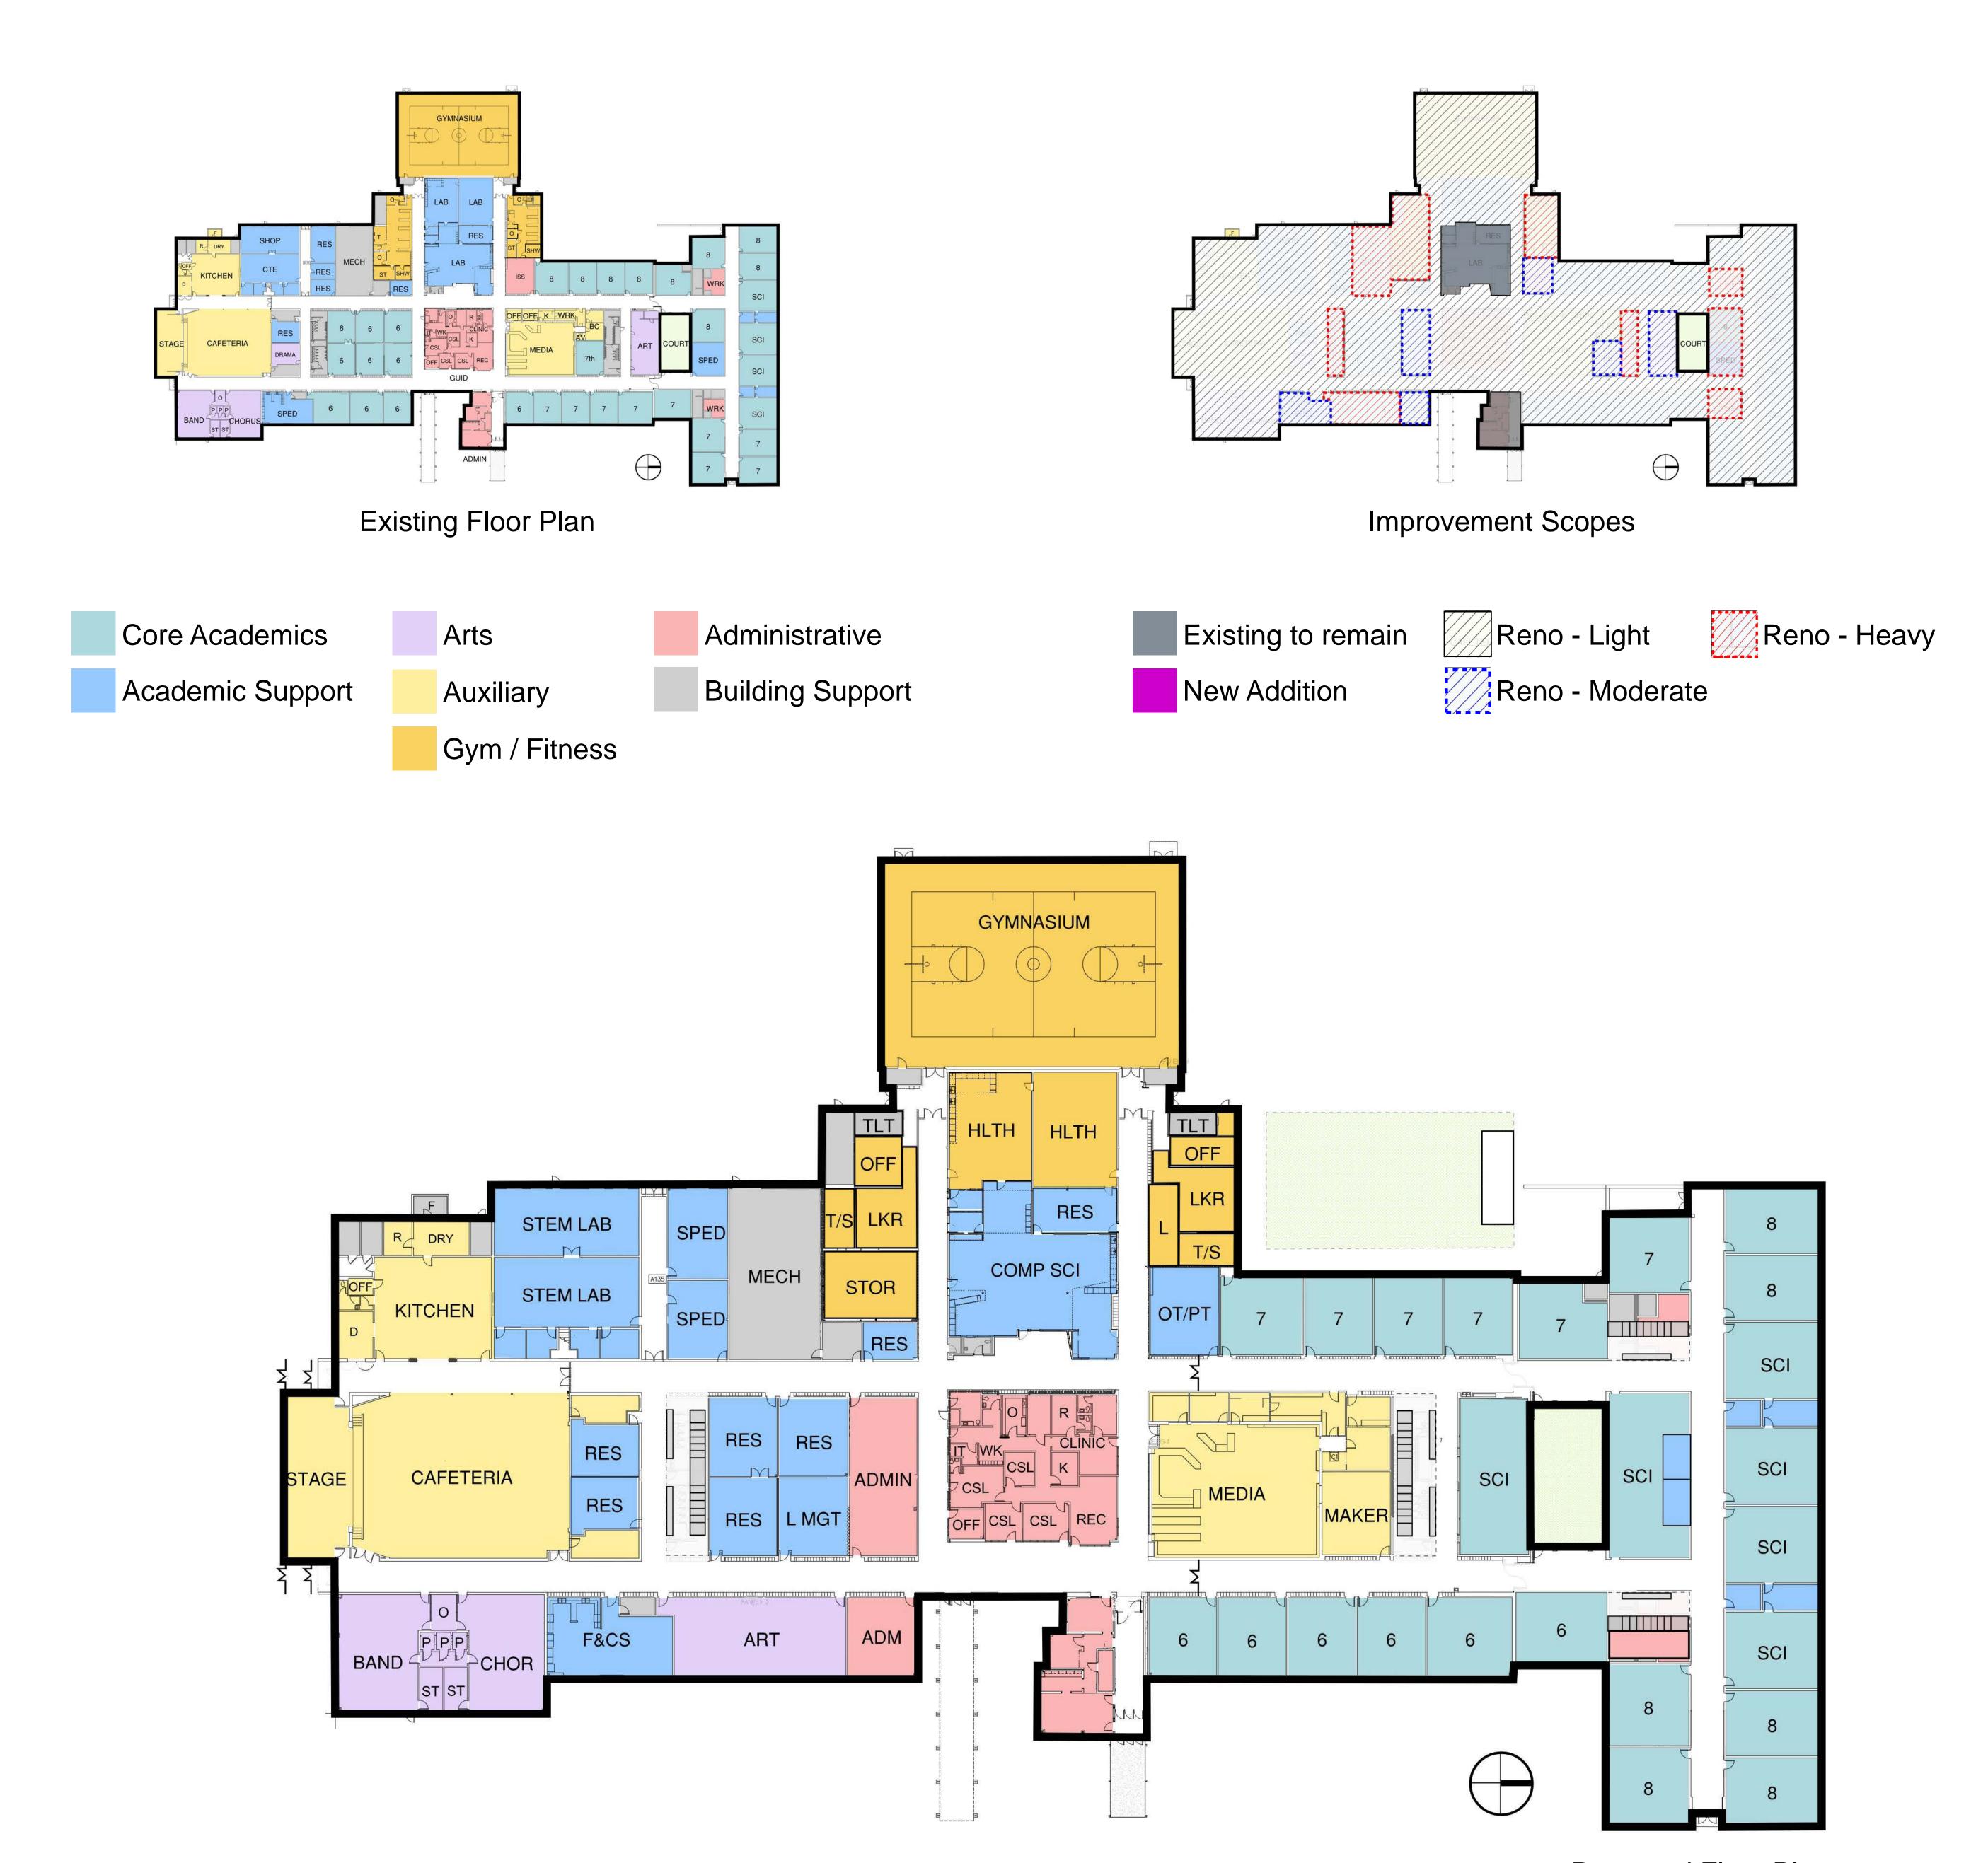

Existing Floor Plan

Improvement Scopes

Reno - Light

Reno - Moderate

Proposed Floor Plan

Existing to remain

New Addition

Reno - Heavy

MEDIA

STEM

COMP SCI

GH

COURTYARD

F&CS

STEM

ORCH.

CHOR

MECH

BAND

MECH

Proposed Lower Level Floor Plan

RES

DINING TERRACE

CAFE

CAFETERIA

STAGE

MECH

KITEHEN

MECH

MECH

ART 4

P

Proposed Main Level Floor Plan