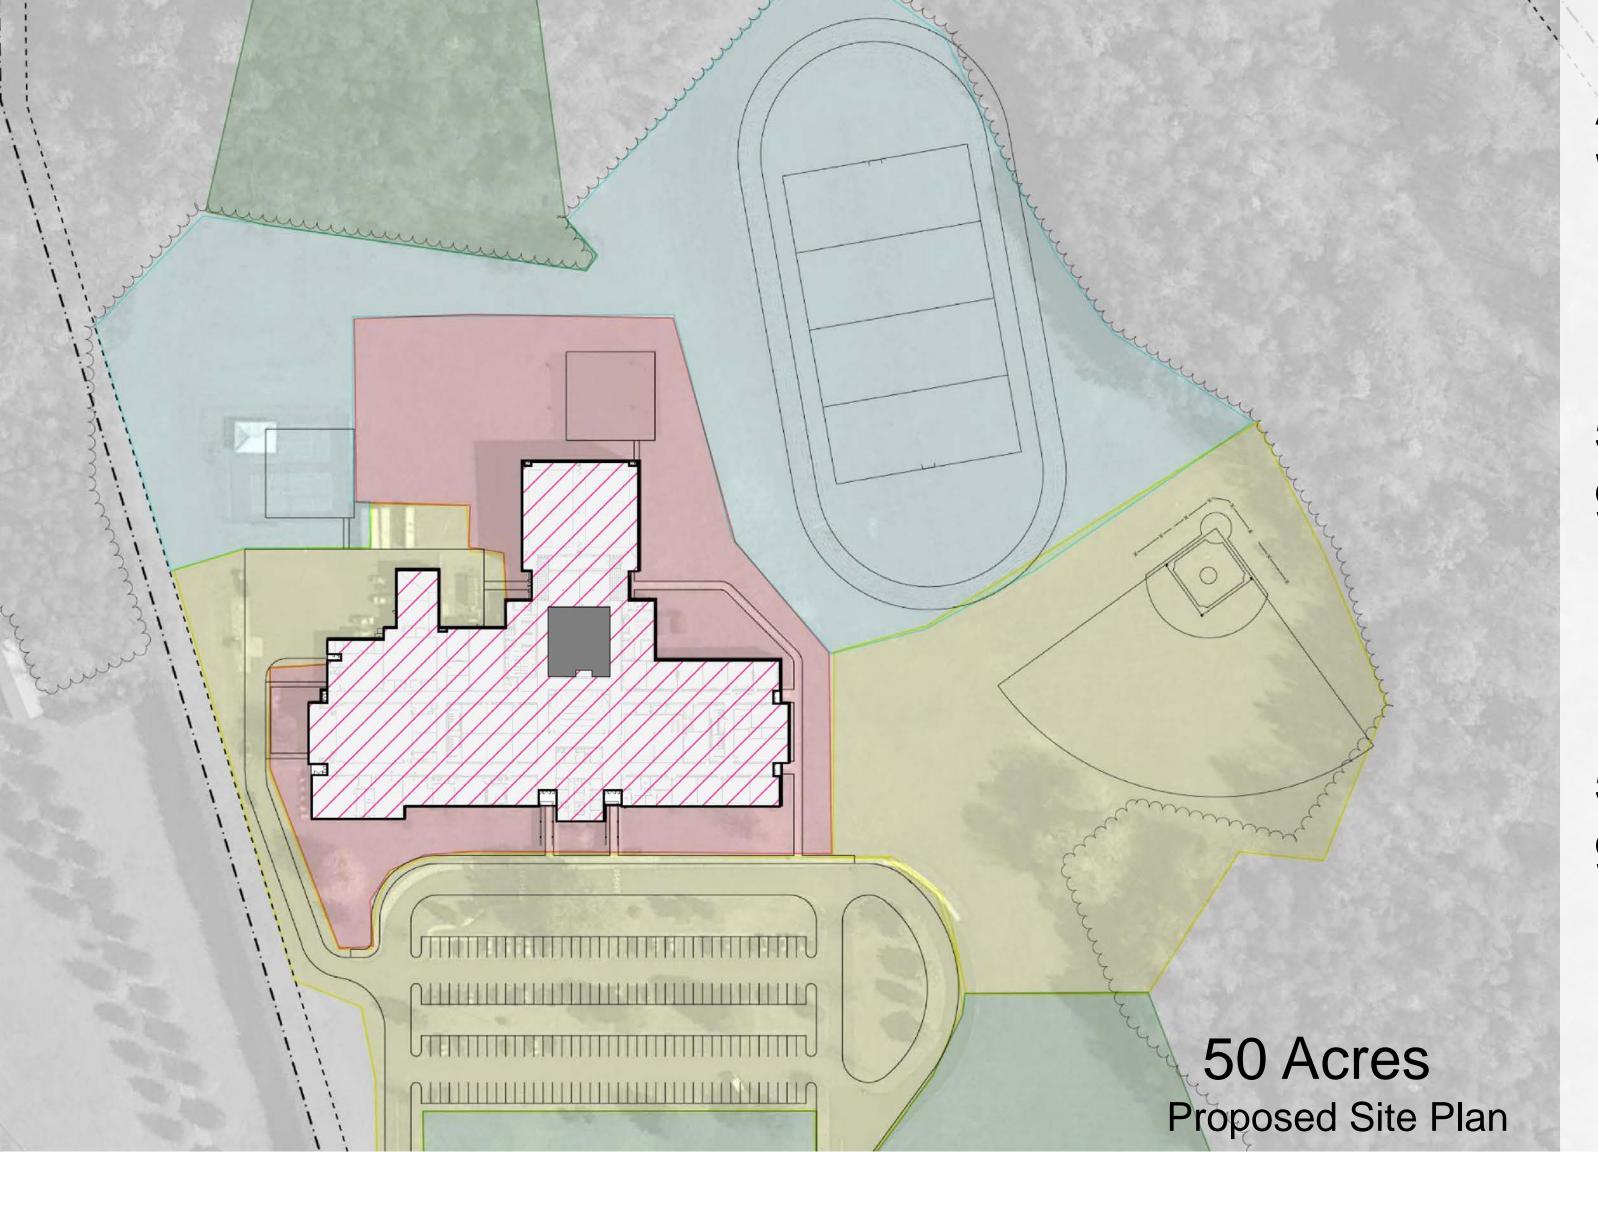

<sup>\*10-</sup>year projected maximum encrollment





## ACPS Middle School Master Plan Journey Middle School

Existing690 Current Capacity97,236 GSF Building Area141 SF/Student

Proposed
600 New Capacity
97,236 GSF Building Area
162 SF/Student

18 CR, 6 Sci, 3 Labs, 2 Gym, 1 Art + 3 SPED



Proposed Floor Plan



# ACPS Middle School Master Plan Henley Middle School

Existing910 Current Capacity120,419 GSF Building Area132 SF/Student

Proposed700 New Capacity120,419 GSF Building Area172 SF/Student

21 CR, 6 Sci, 4 Labs, 3 Gym, 1 Art + 3 SPED





#### ACPS Middle School Master Plan Walton Middle School

Existing

501 Current Capacity
93,260 GSF Building Area

186 SF/Student

Proposed

500 New Capacity

93,260 GSF Building Area

186 SF/Student

12 CR, 6 Sci, 3 Labs, 2 Gym, 1 Art + 3 SPED





### ACPS Middle School Master Plan Lakeside Middle School

Existing653 Current Capacity94,440 GSF Building Area145 SF/Student

Proposed
600 New Capacity
96,179 GSF Building Area
160 SF/Student

18 CR, 6 Sci, 3 Labs, 2 Gym, 1 Art + 3 SPED



Existing Floor Plan





Improvement Scopes

Reno - Light

Reno - Moderate

Proposed Floor Plan

Existing to remain

New Addition

Reno - Heavy





#### ACPS Middle School Master Plan Burley Middle School

Existing

693 Current Capacity 123,626 GSF Building Area 178 SF/Student

Proposed

600 New Capacity