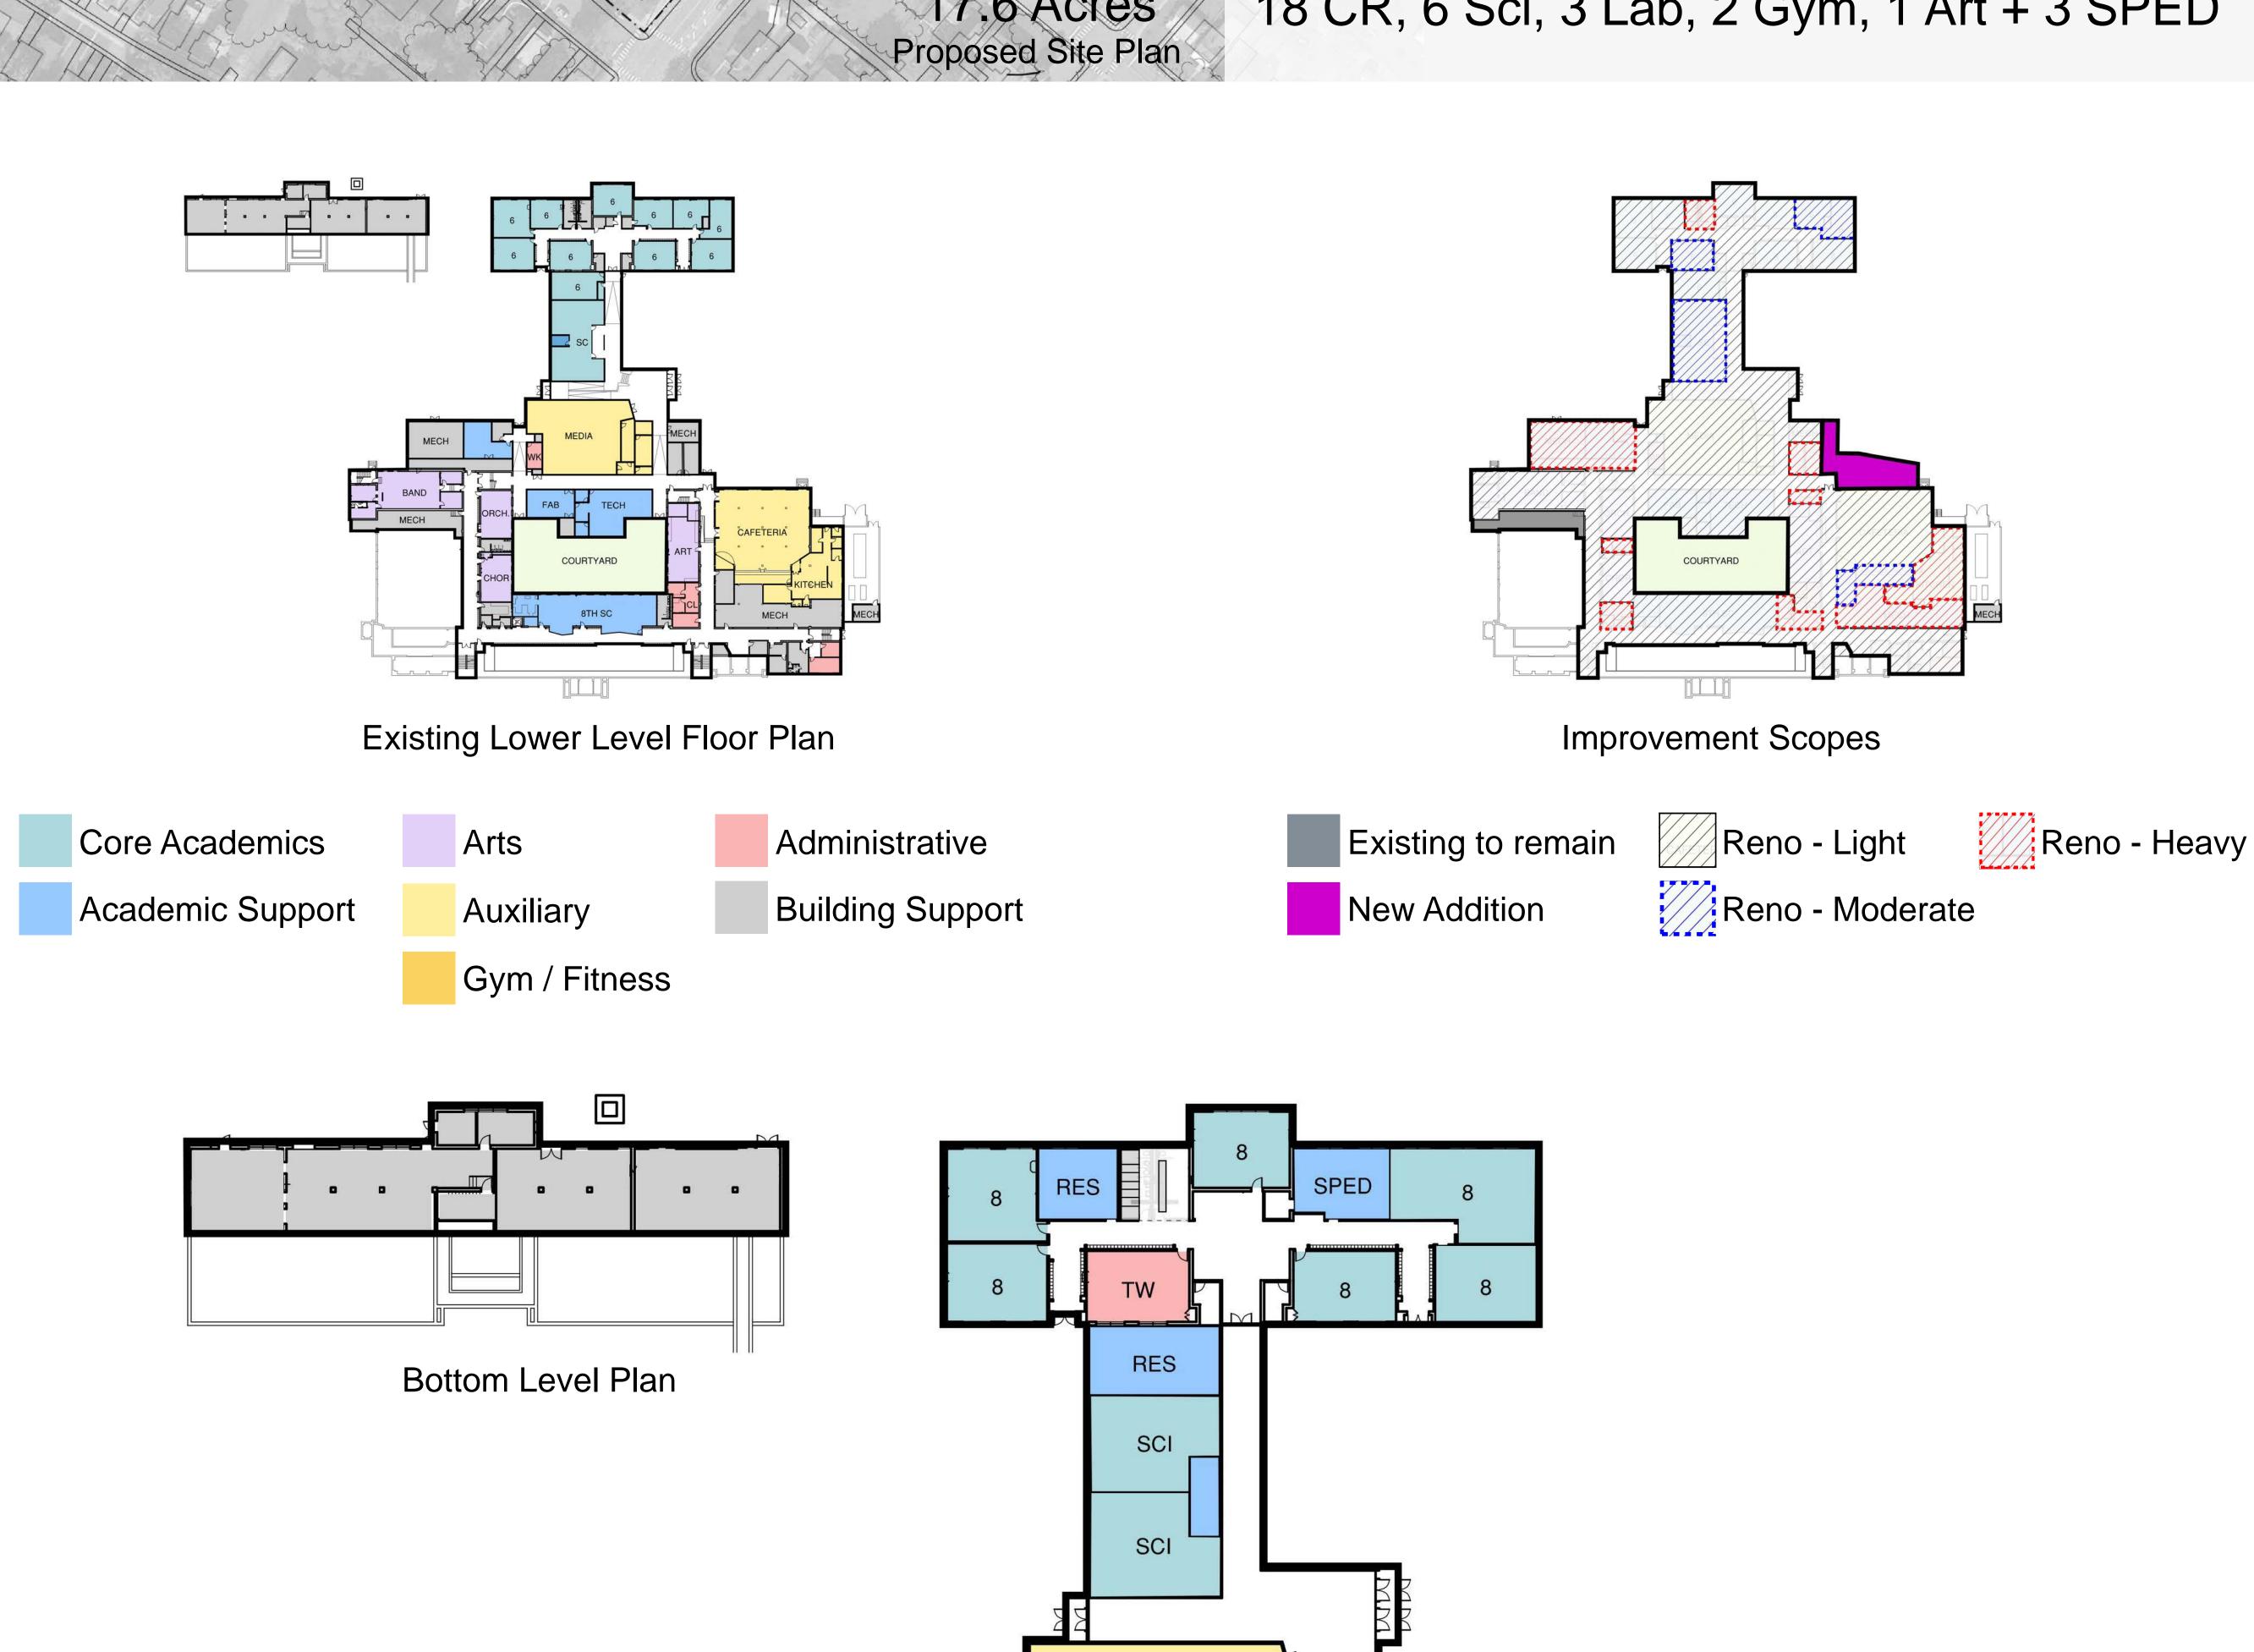

## ACPS Middle School Master Plan Journey Middle School

Existing690 Current Capacity97,236 GSF Building Area141 SF/Student

Proposed
600 New Capacity
97,236 GSF Building Area
162 SF/Student

18 CR, 6 Sci, 3 Labs, 2 Gym, 1 Art + 3 SPED

Existing Floor Plan

Improvement Scopes

Reno - Light

Reno - Moderate

Proposed Floor Plan

Existing to remain

New Addition

Reno - Heavy