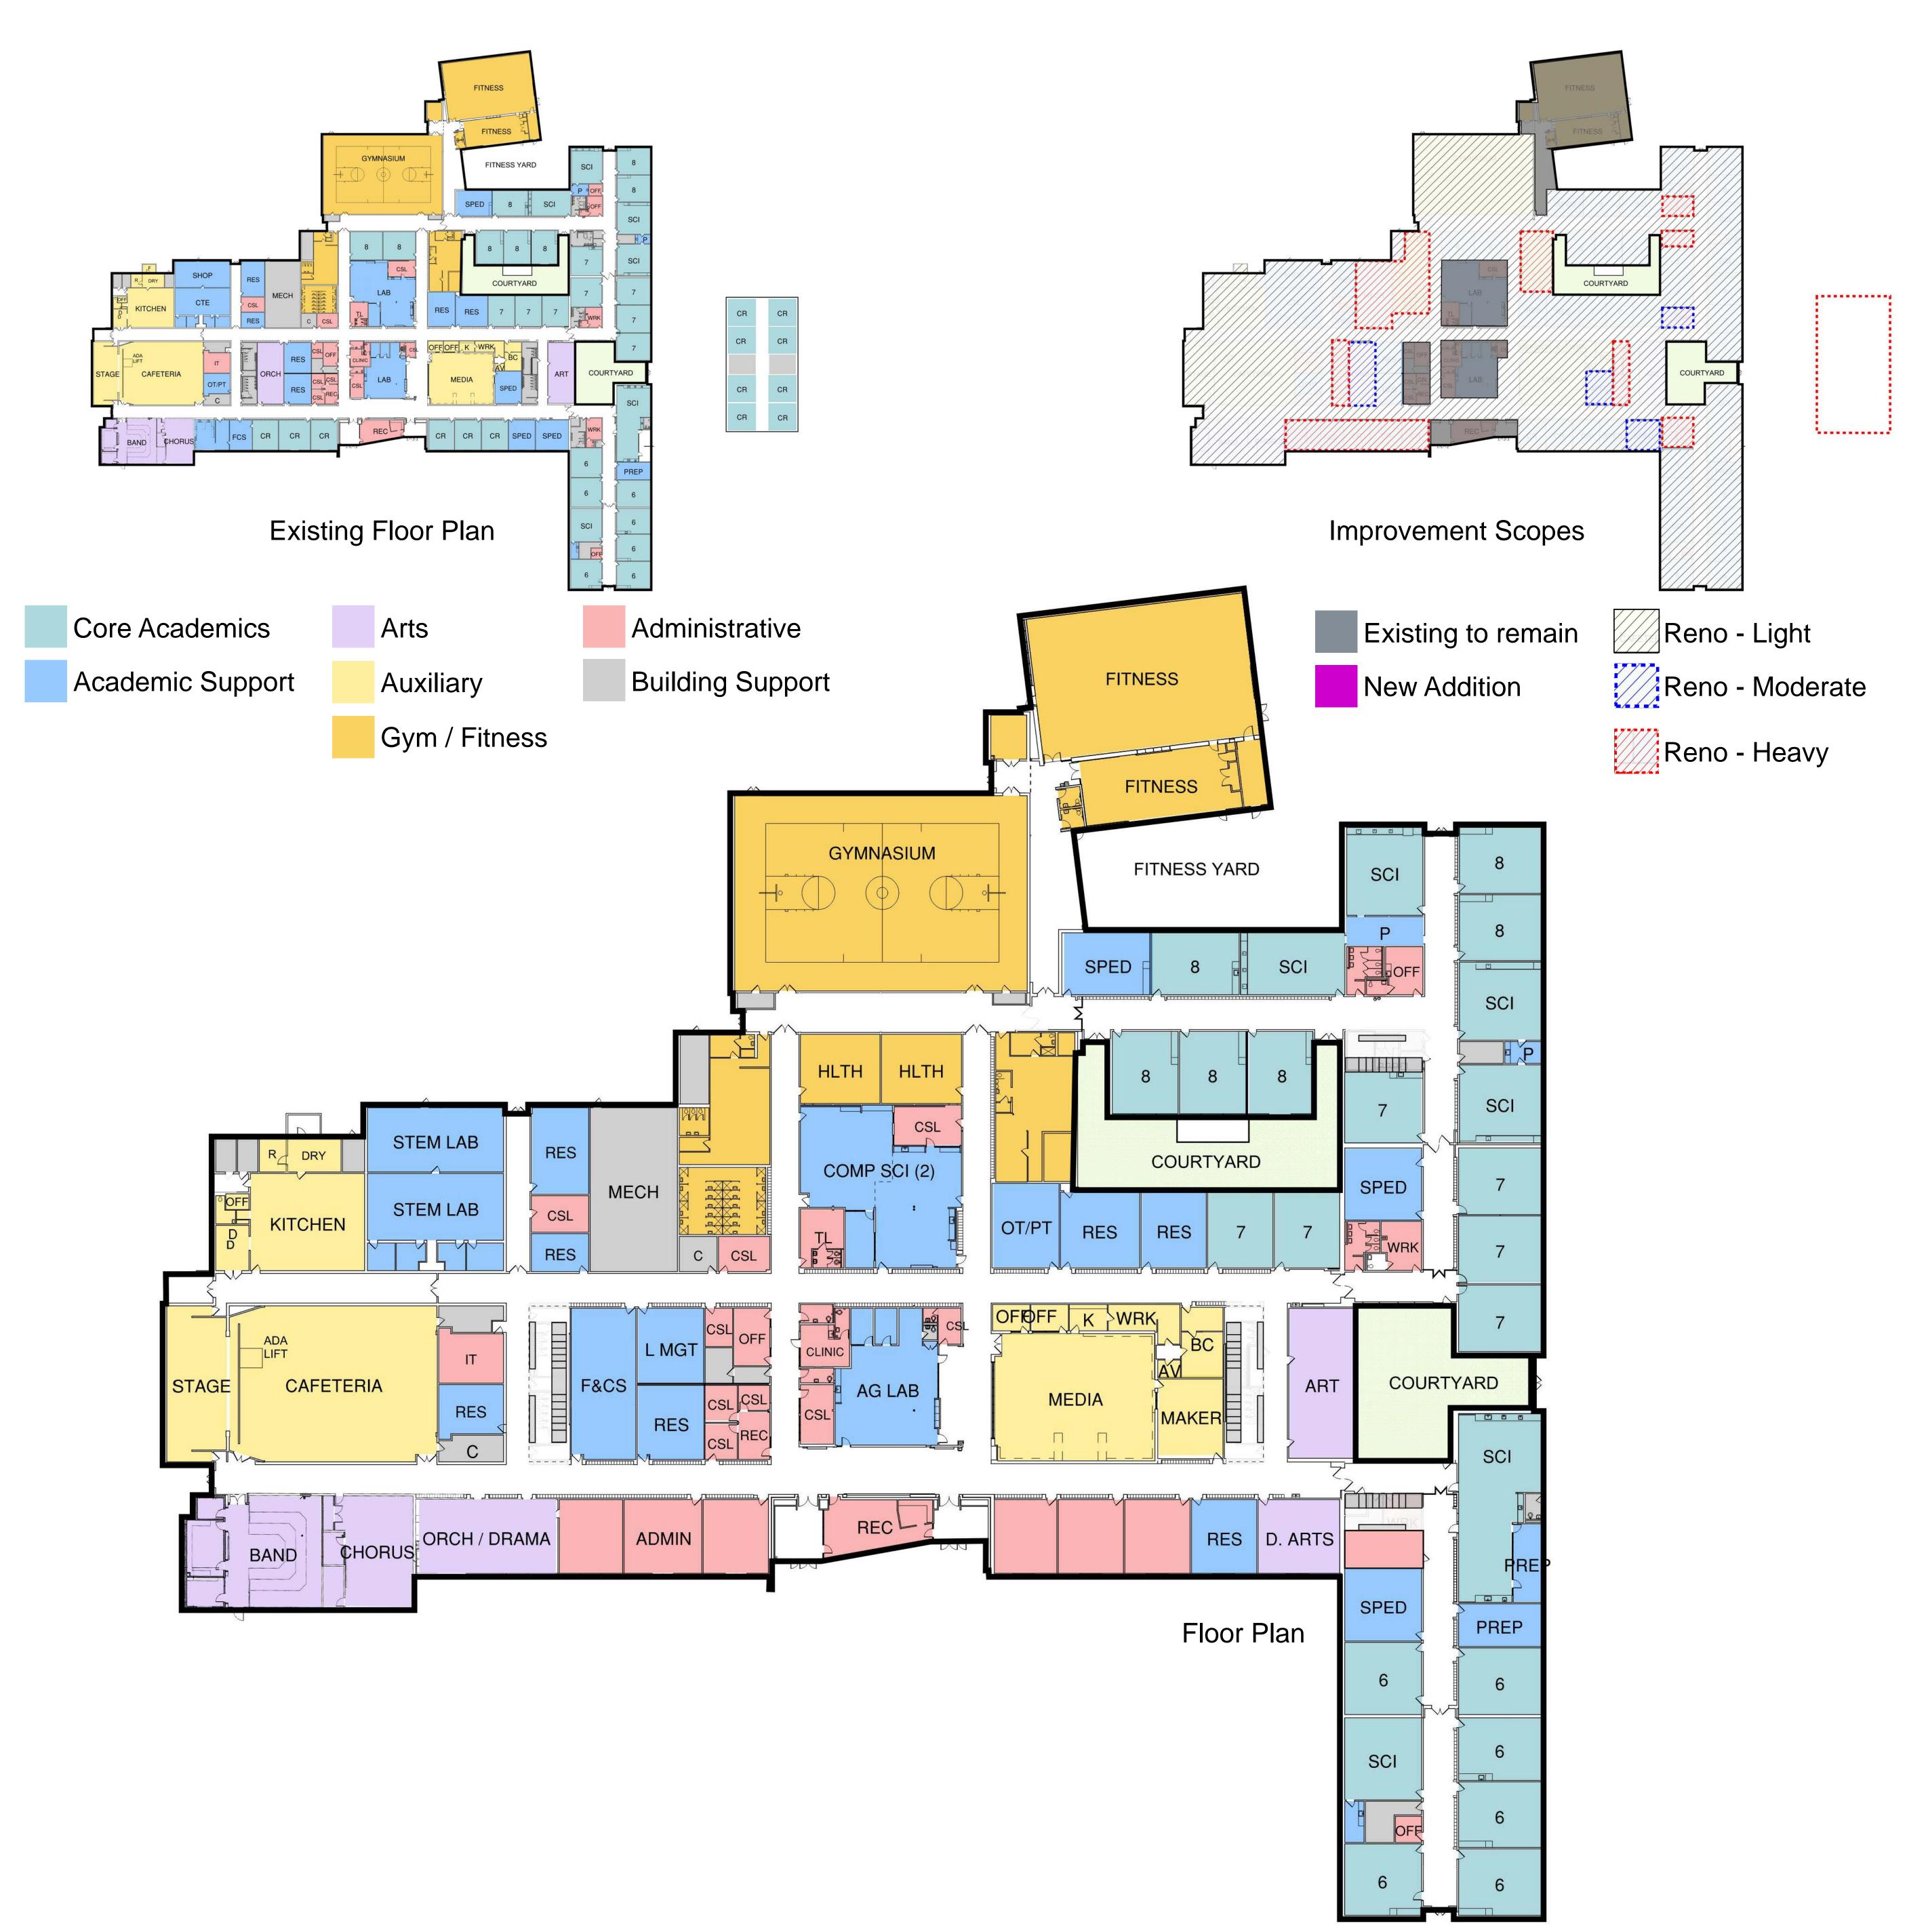

### ACPS Middle School Master Plan Lakeside Middle School

Existing653 Current Capacity94,440 GSF Building Area145 SF/Student

Proposed
600 New Capacity
96,179 GSF Building Area
160 SF/Student

18 CR, 6 Sci, 3 Labs, 2 Gym, 1 Art + 3 SPED

Existing Floor Plan

Improvement Scopes

Reno - Light

Reno - Moderate

Proposed Floor Plan

Existing to remain

New Addition

Reno - Heavy