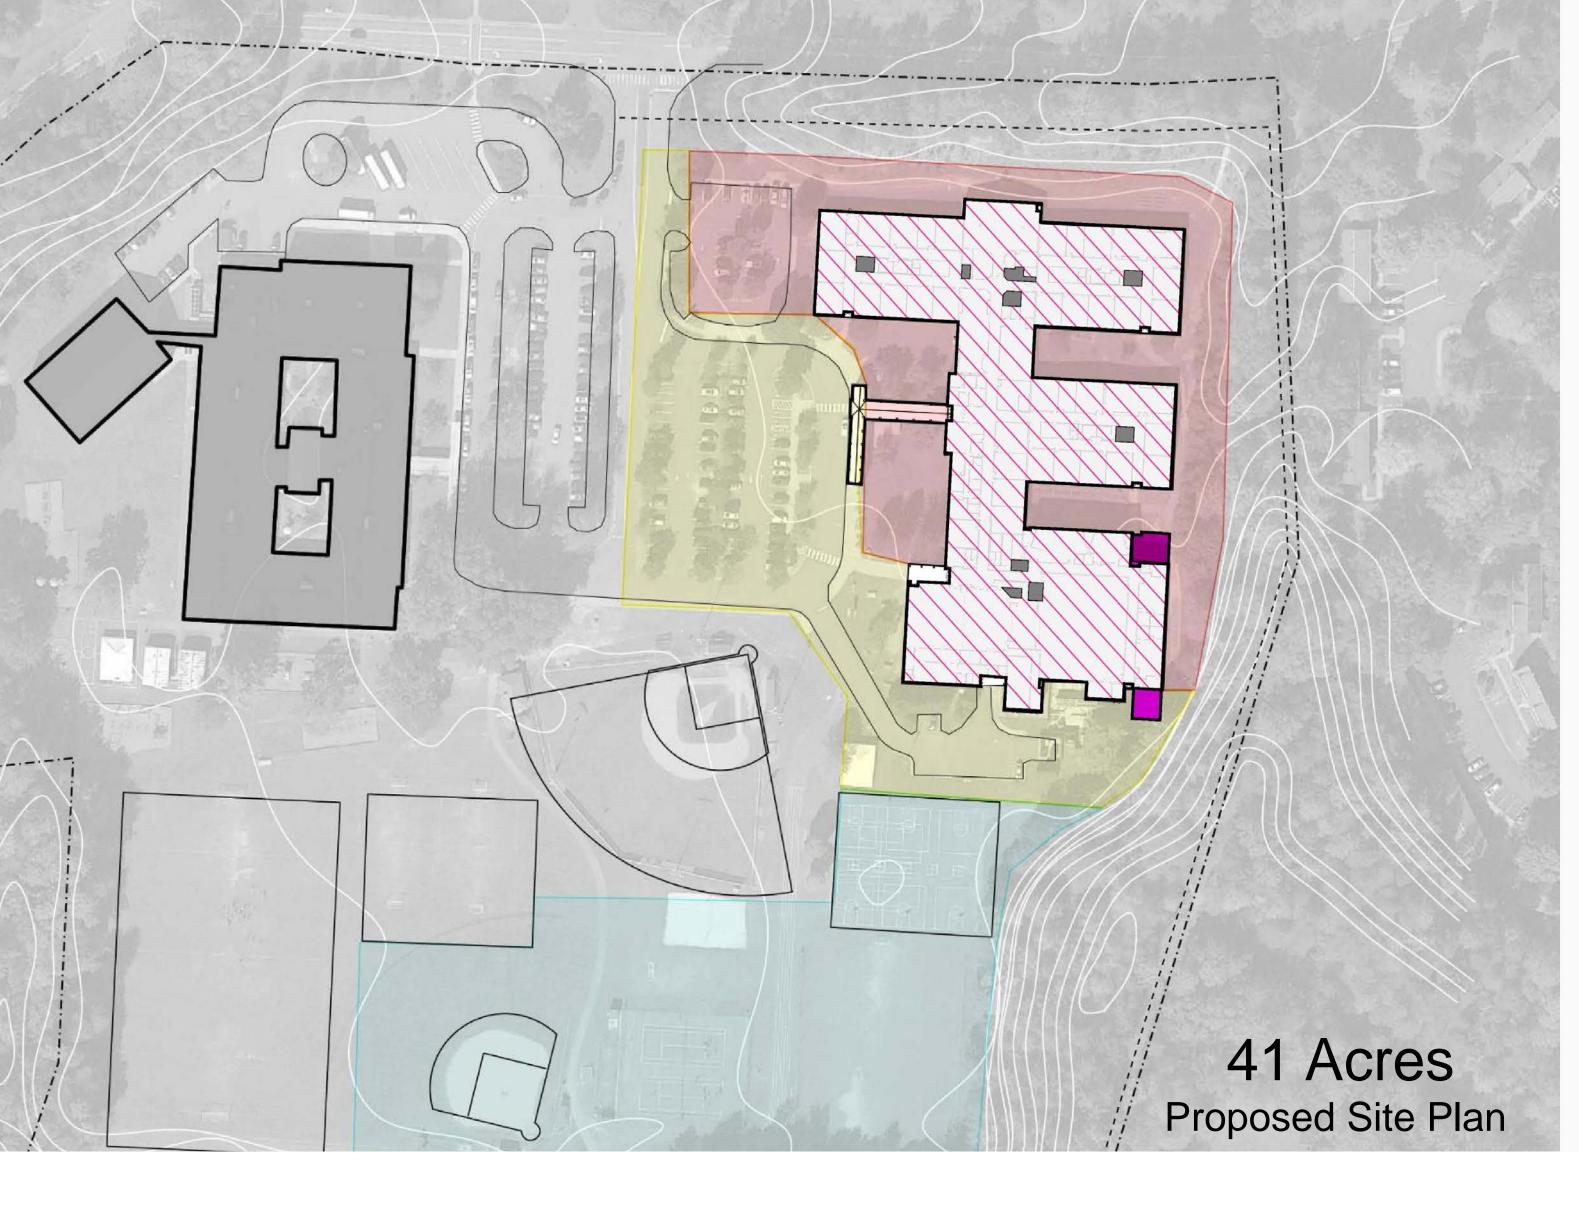

>\*10-</sup>year projected maximum encrollment





## ACPS Middle School Master Plan Journey Middle School

Existing690 Current Capacity97,236 GSF Building Area141 SF/Student

Proposed
600 New Capacity
97,236 GSF Building Area
162 SF/Student

18 CR, 6 Sci, 3 Labs, 2 Gym, 1 Art + 3 SPED



Proposed Floor Plan



# ACPS Middle School Master Plan Henley Middle School

Existing910 Current Capacity120,419 GSF Building Area132 SF/Student

Proposed700 New Capacity120,419 GSF Building Area172 SF/Student

21 CR, 6 Sci, 4 Labs, 3 Gym, 1 Art + 3 SPED





#### ACPS Middle School Master Plan Walton Middle School

Existing

501 Current Capacity
93,260 GSF Building Area

186 SF/Student

Proposed

500 New Capacity

93,260 GSF Building Area

186 SF/Student

12 CR, 6 Sci, 3 Labs, 2 Gym, 1 Art + 3 SPED





### ACPS Middle School Master Plan Lakeside Middle School

Existing653 Current Capacity94,440 GSF Building Area145 SF/Student

Proposed
600 New Capacity
96,179 GSF Building Area
160 SF/Student

18 CR, 6 Sci, 3 Labs, 2 Gym, 1 Art + 3 SPED



Existing Floor Plan





Improvement Scopes

Reno - Light

Reno - Moderate

Proposed Floor Plan

Existing to remain

New Addition

Reno - Heavy





#### ACPS Middle School Master Plan Burley Middle School

Existing

693 Current Capacity 123,626 GSF Building Area 178 SF/Student

Proposed

600 New Capacity

125,876 GSF Building Area

209 SF/Student

18 CR, 6 Sci, 3 Lab, 2 Gym, 1 Art + 3 SPED



MEDIA

STEM

COMP SCI

GH

COURTYARD

F&CS

STEM

ORCH.

CHOR

MECH

BAND

MECH

Proposed Lower Level Floor Plan

RES

DINING TERRACE

CAFE

CAFETERIA

STAGE

M