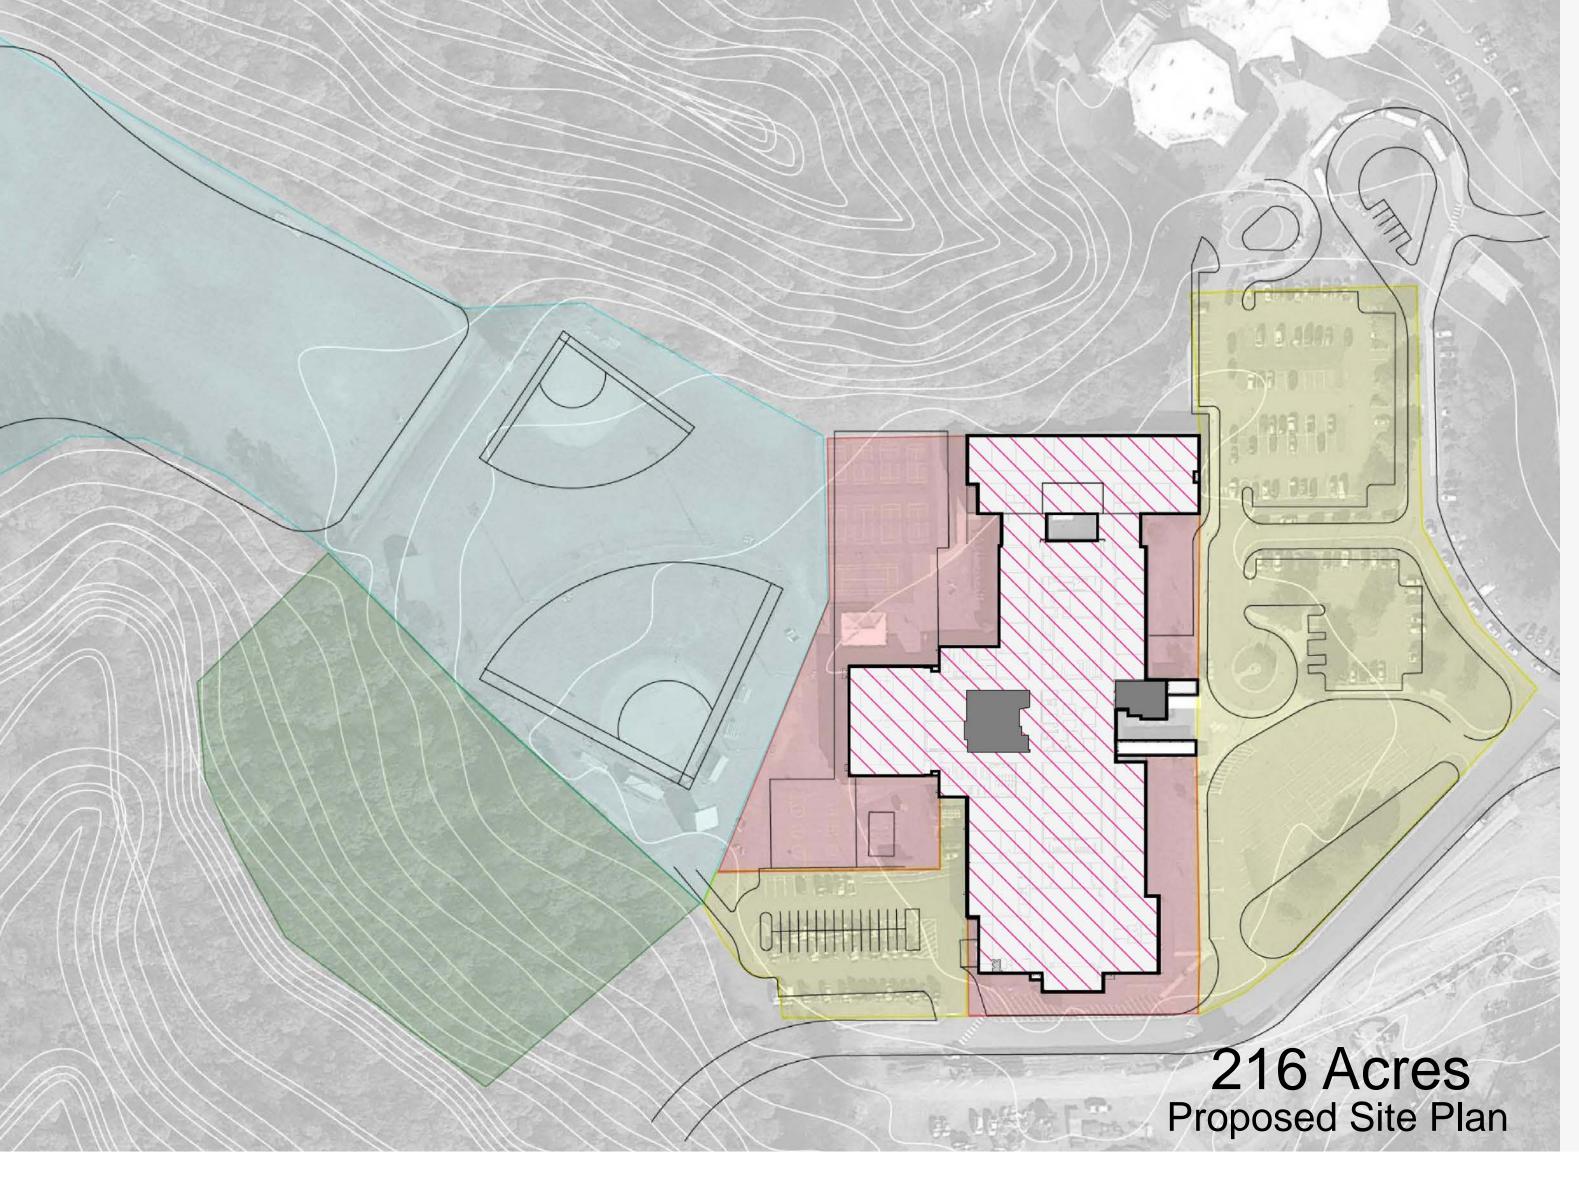

<sup>\*10-</sup>year projected maximum encrollment





## ACPS Middle School Master Plan Journey Middle School

Existing690 Current Capacity97,236 GSF Building Area141 SF/Student

Proposed
600 New Capacity
97,236 GSF Building Area
162 SF/Student

18 CR, 6 Sci, 3 Labs, 2 Gym, 1 Art + 3 SPED



Proposed Floor Plan



# ACPS Middle School Master Plan Henley Middle School

Existing910 Current Capacity120,419 GSF Building Area132 SF/Student

Proposed700 New Capacity120,419 GSF Building Area172 SF/Student

21 CR, 6 Sci, 4 Labs, 3 Gym, 1 Art + 3 SPED





#### ACPS Middle School Master Plan Walton Middle School

Existing

501 Current Capacity
93,260 GSF Building Area

186 SF/Student

Proposed

500 New Capacity

93,260 GSF Building Area

186 SF/Student

12 CR, 6 Sci, 3 Labs, 2 Gym, 1 Art + 3 SPED





### ACPS Middle School Master Plan Lakeside Midd