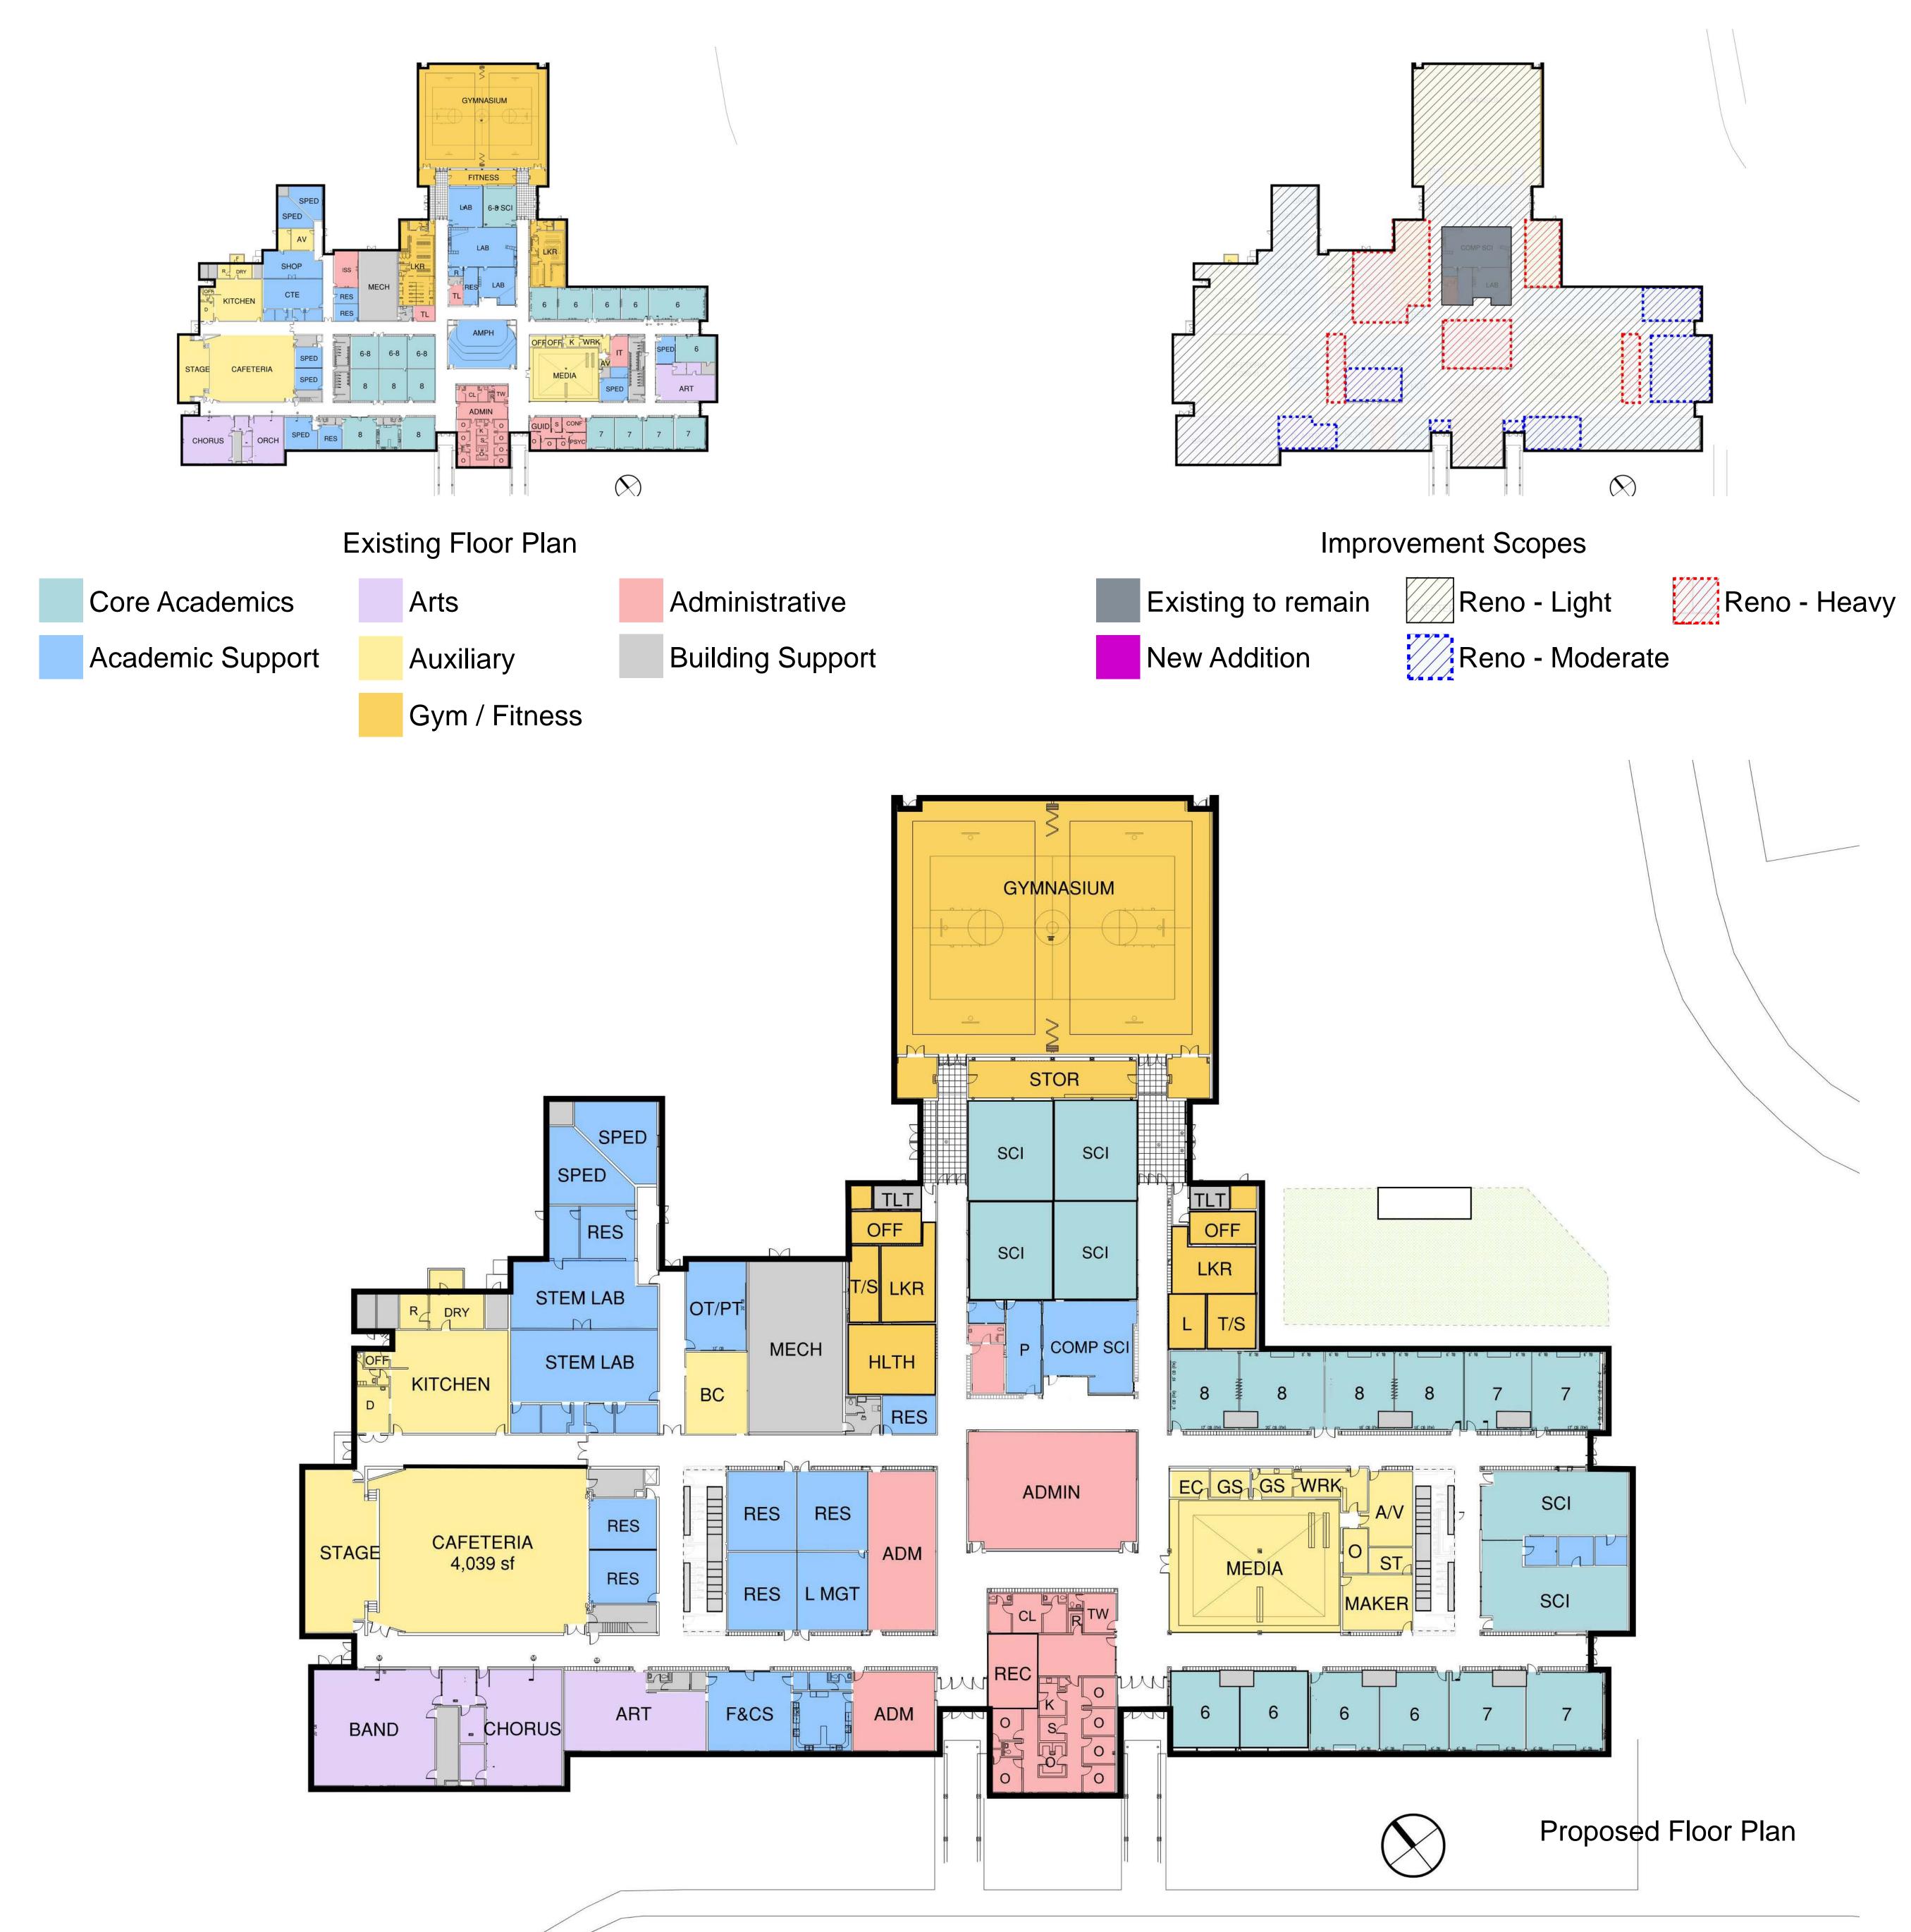

# ACPS Middle School Master Plan Henley Middle School

Existing910 Current Capacity120,419 GSF Building Area132 SF/Student

Proposed700 New Capacity120,419 GSF Building Area172 SF/Student

21 CR, 6 Sci, 4 Labs, 3 Gym, 1 Art + 3 SPED

Existing Floor Plan

Improvement Scopes

Reno - Light

Reno - Moderate

Proposed Floor Plan

Existing to remain

New Addition

Reno - Heavy