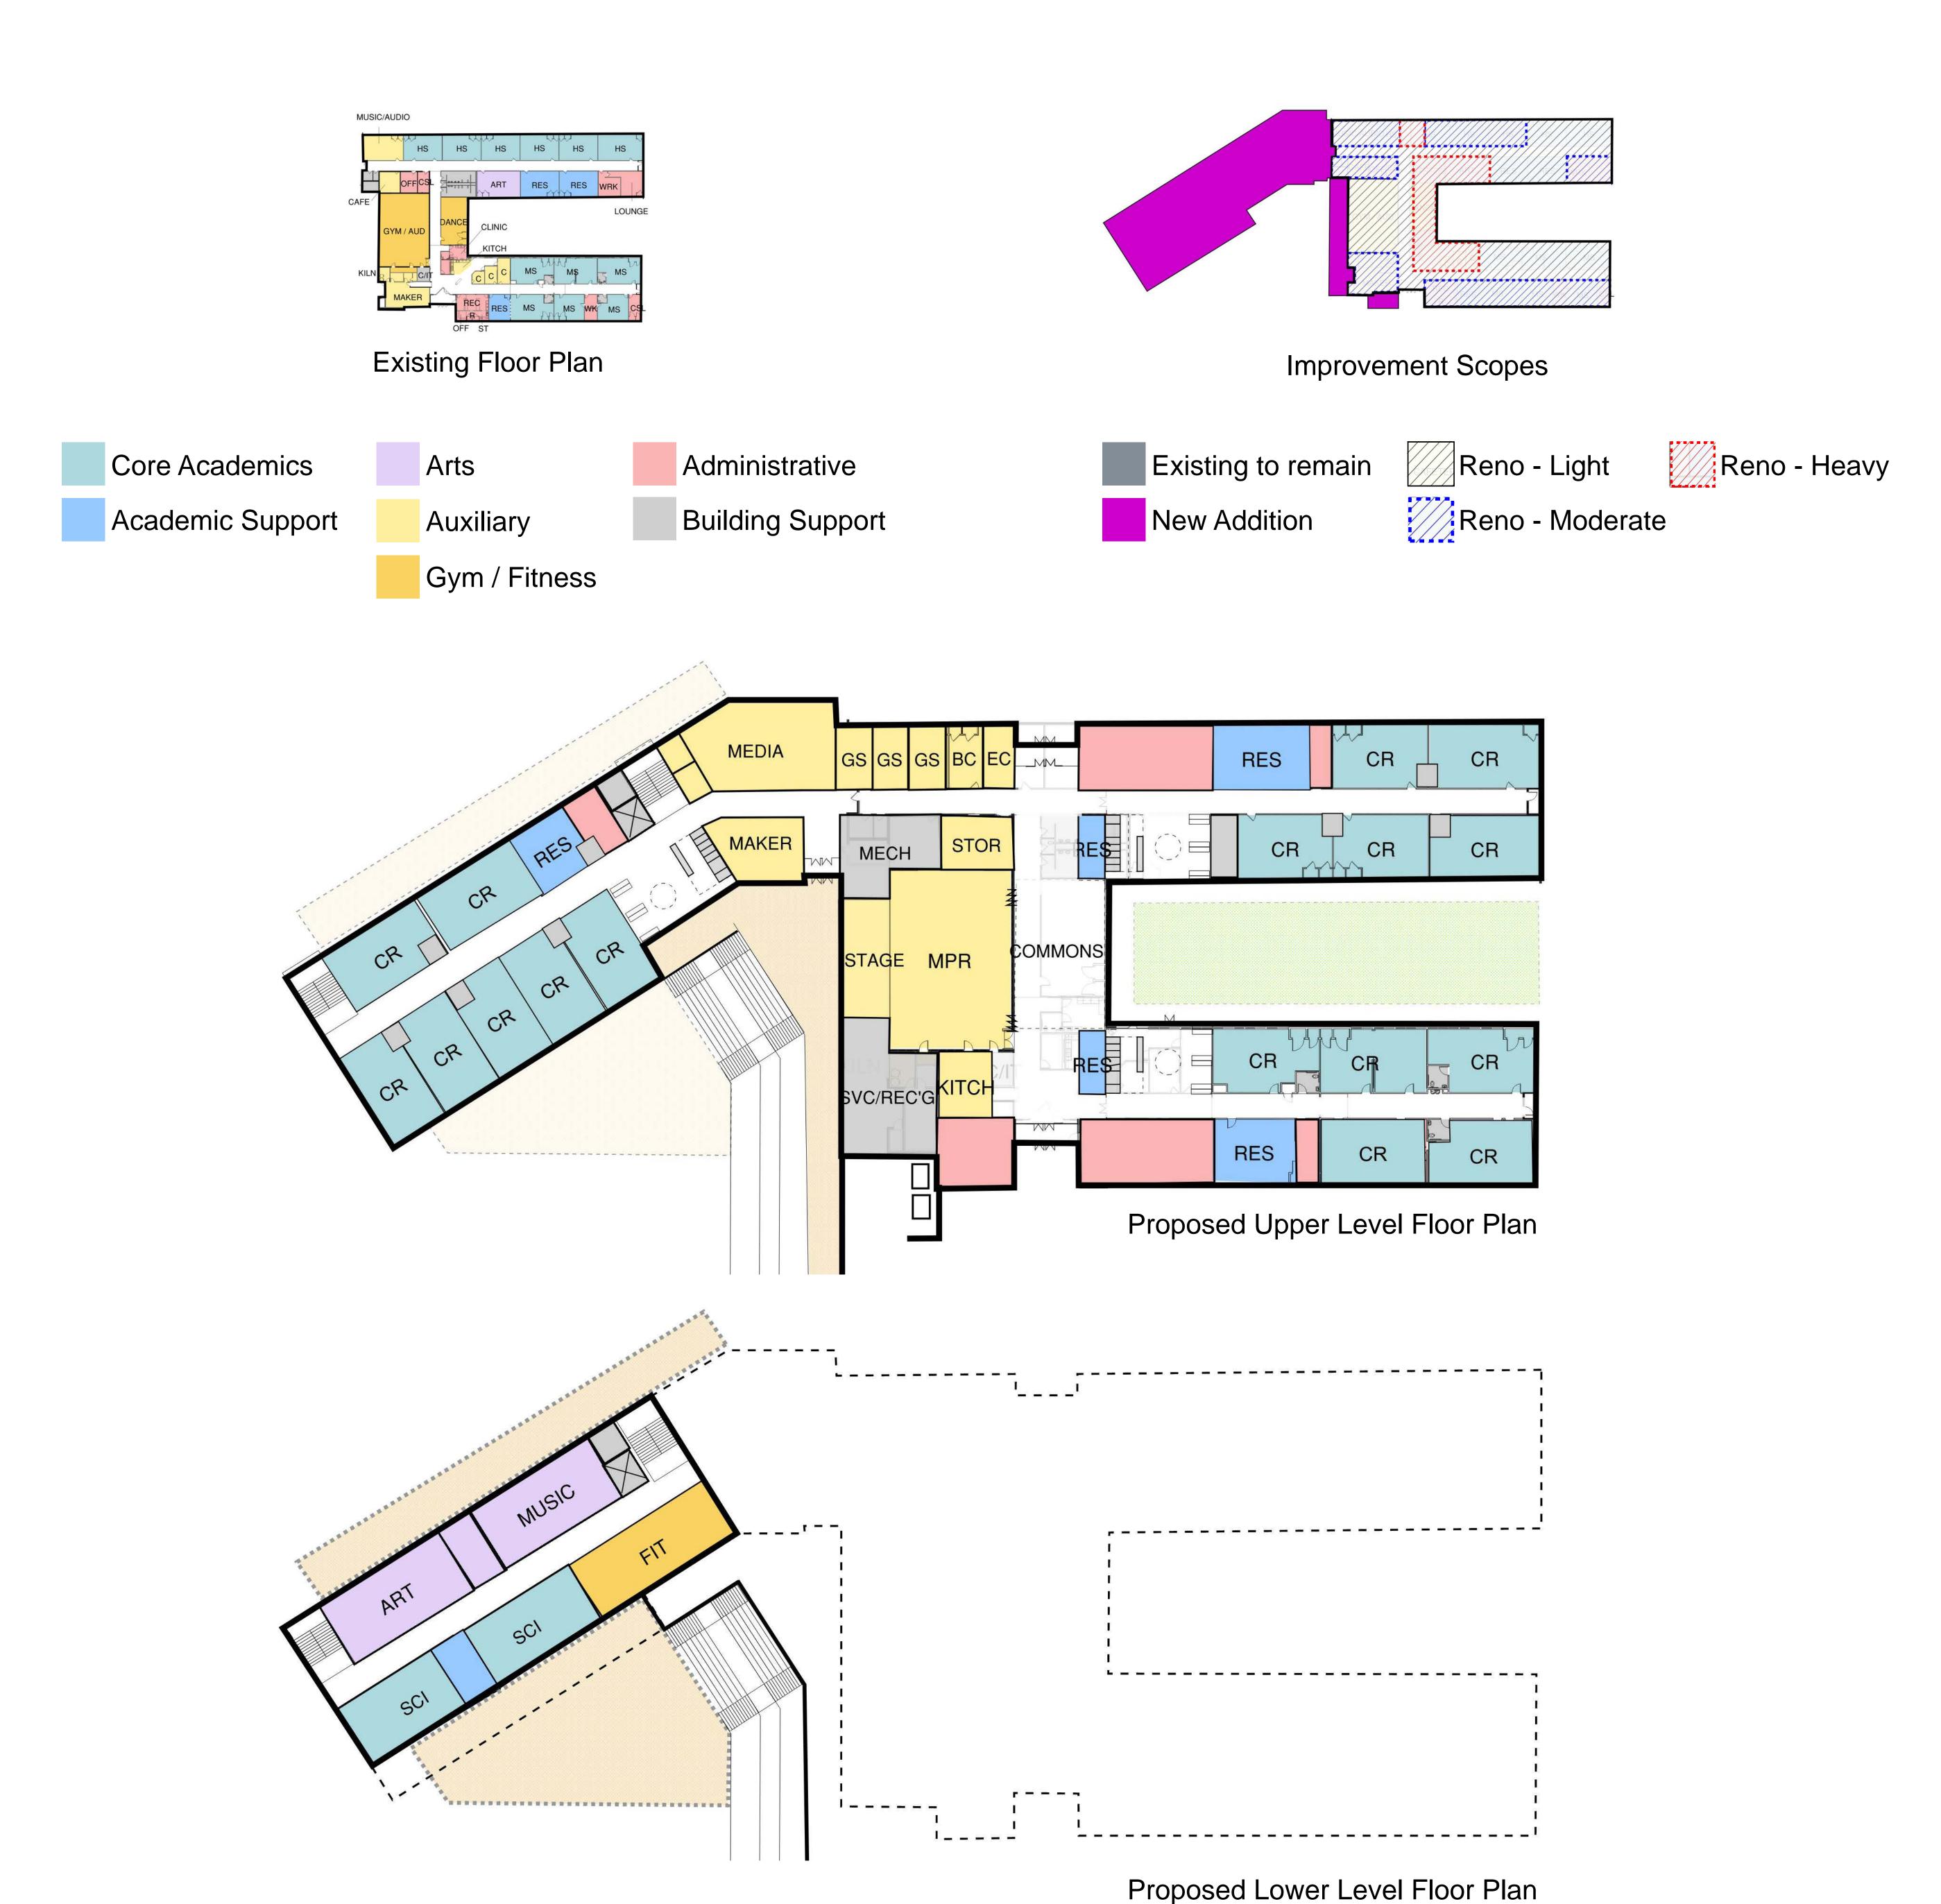

Existing Floor Plan

Improvement Scopes

Reno - Light

Reno - Moderate

Proposed Floor Plan

Existing to remain

New Addition

Reno - Heavy