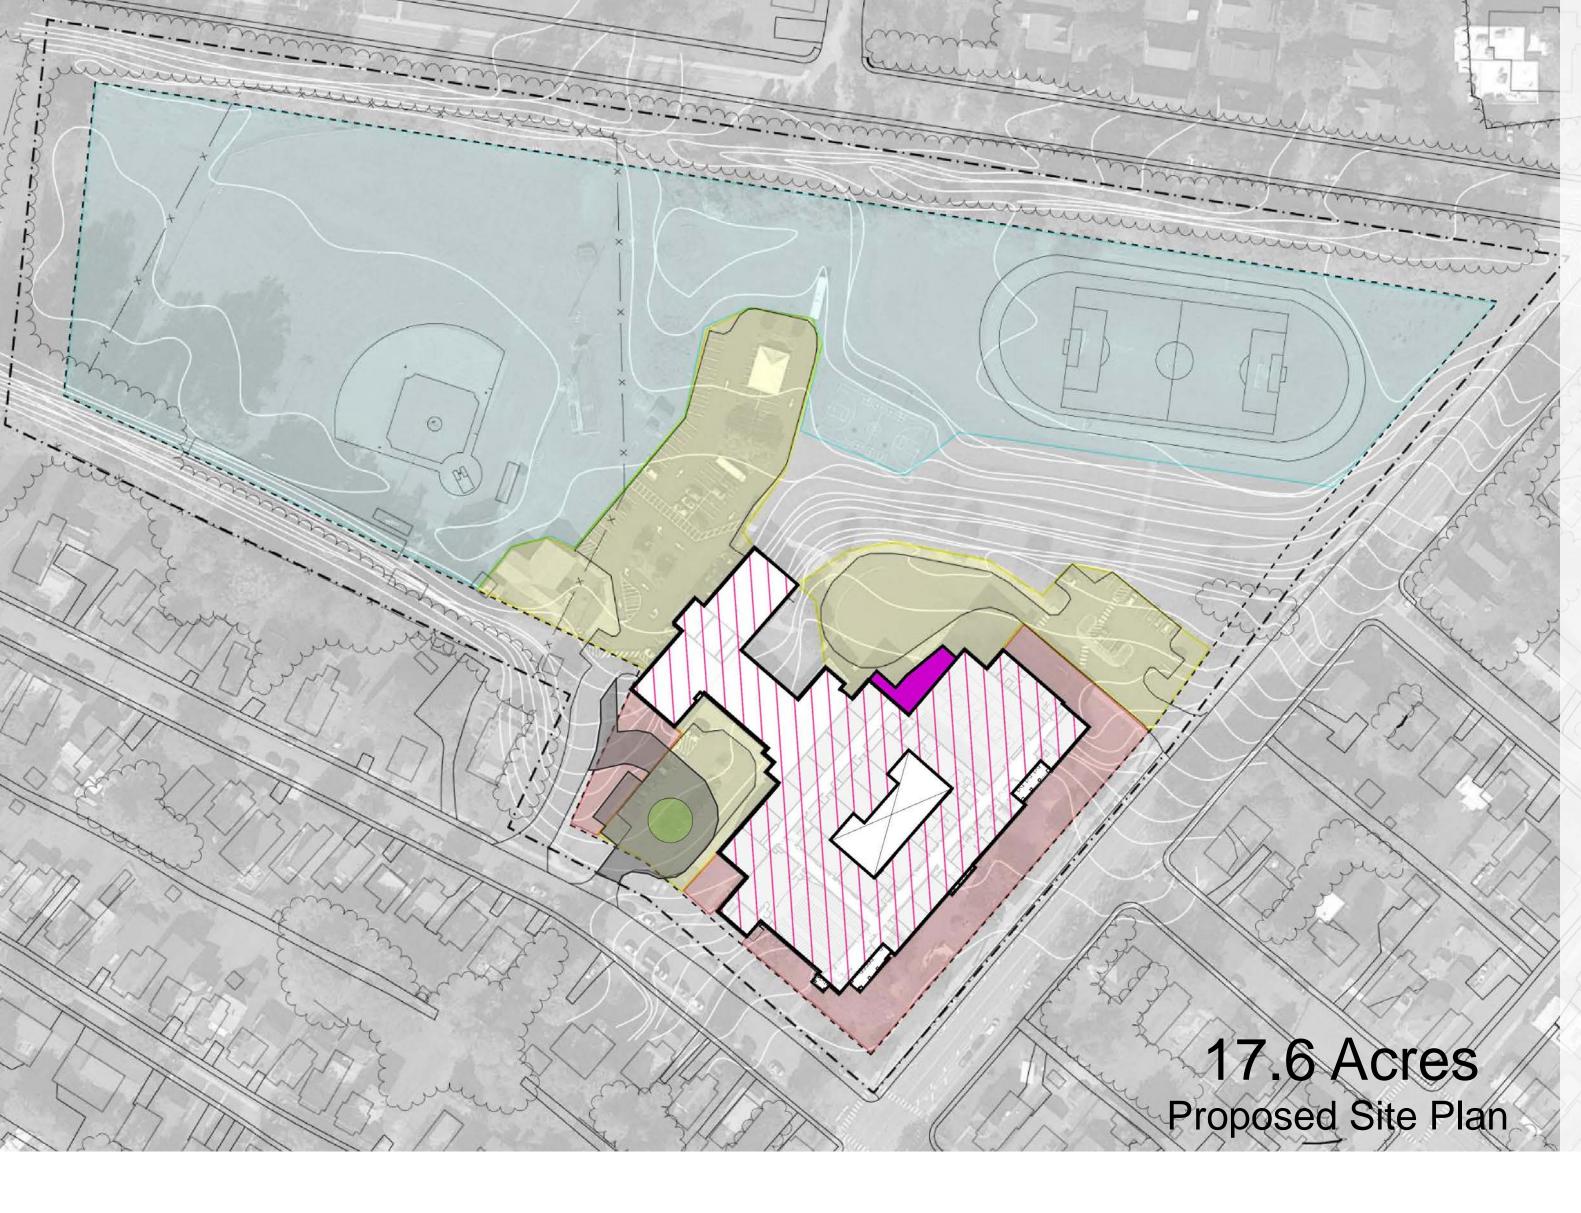

apacity120,419 GSF Building Area132 SF/Student

Proposed700 New Capacity120,419 GSF Building Area172 SF/Student

21 CR, 6 Sci, 4 Labs, 3 Gym, 1 Art + 3 SPED





#### ACPS Middle School Master Plan Walton Middle School

Existing

501 Current Capacity
93,260 GSF Building Area

186 SF/Student

Proposed

500 New Capacity

93,260 GSF Building Area

186 SF/Student

12 CR, 6 Sci, 3 Labs, 2 Gym, 1 Art + 3 SPED





### ACPS Middle School Master Plan Lakeside Middle School

Existing653 Current Capacity94,440 GSF Building Area145 SF/Student

Proposed
600 New Capacity
96,179 GSF Building Area
160 SF/Student

18 CR, 6 Sci, 3 Labs, 2 Gym, 1 Art + 3 SPED



Existing Floor Plan





Improvement Scopes

Reno - Light

Reno - Moderate

Proposed Floor Plan

Existing to remain

New Addition

Reno - Heavy





#### ACPS Middle School Master Plan Burley Middle School

Existing

693 Current Capacity 123,626 GSF Building Area 178 SF/Student

Proposed

600 New Capacity

125,876 GSF Building Area

209 SF/Student

18 CR, 6 Sci, 3 Lab, 2 Gym, 1 Art + 3 SPED



MEDIA

STEM

COMP SCI

GH

COURTYARD

F&CS

STEM

ORCH.

CHOR

MECH

BAND

MECH

Proposed Lower Level Floor Plan

RES

DINING TERRACE

CAFE

CAFETERIA

STAGE

MECH

KITEHEN

MECH

MECH

ART 4

P





Proposed Main Level Floor Plan

# 6.5 Acres Proposed Site Plan

# ACPS Middle School Master Plan Community Lab School

Existing240 Current Capacity30,915 GSF Building Area129 SF/Student

Proposed
400 New Capacity
53,685 GSF Building Area
134 SF/Student

17 CR, 2 Science, 1 Fitness, 1 Art