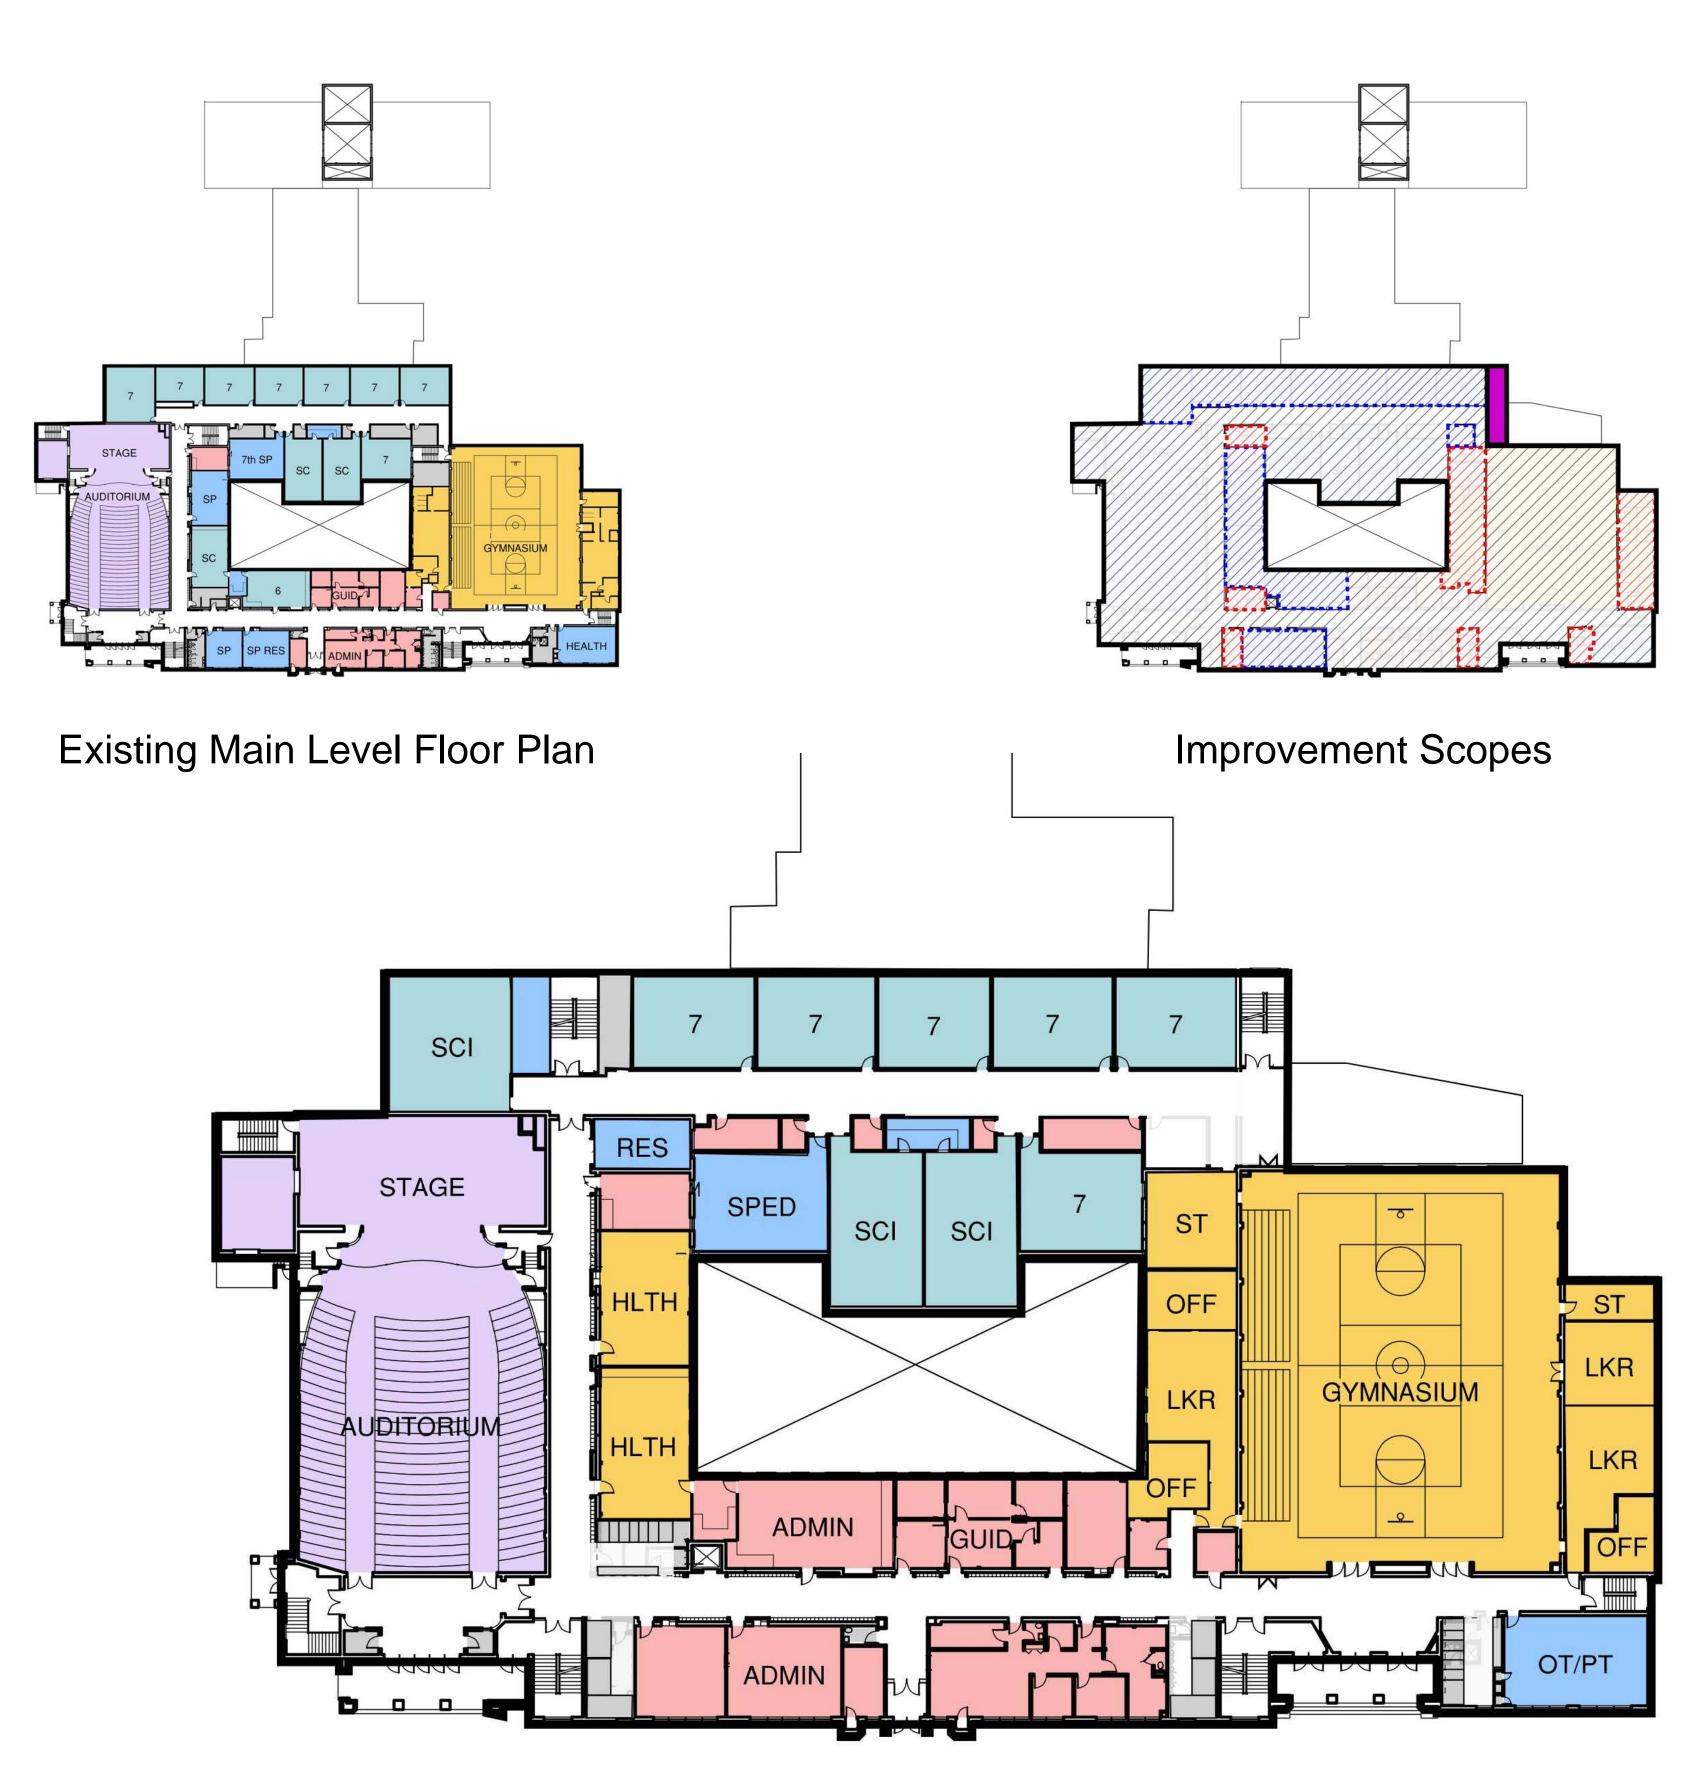

### ACPS Middle School Master Plan Lakeside Middle School

Existing653 Current Capacity94,440 GSF Building Area145 SF/Student

Proposed
600 New Capacity
96,179 GSF Building Area
160 SF/Student

18 CR, 6 Sci, 3 Labs, 2 Gym, 1 Art + 3 SPED

Existing Floor Plan

Improvement Scopes

Reno - Light

Reno - Moderate

Proposed Floor Plan

Existing to remain

New Addition

Reno - Heavy