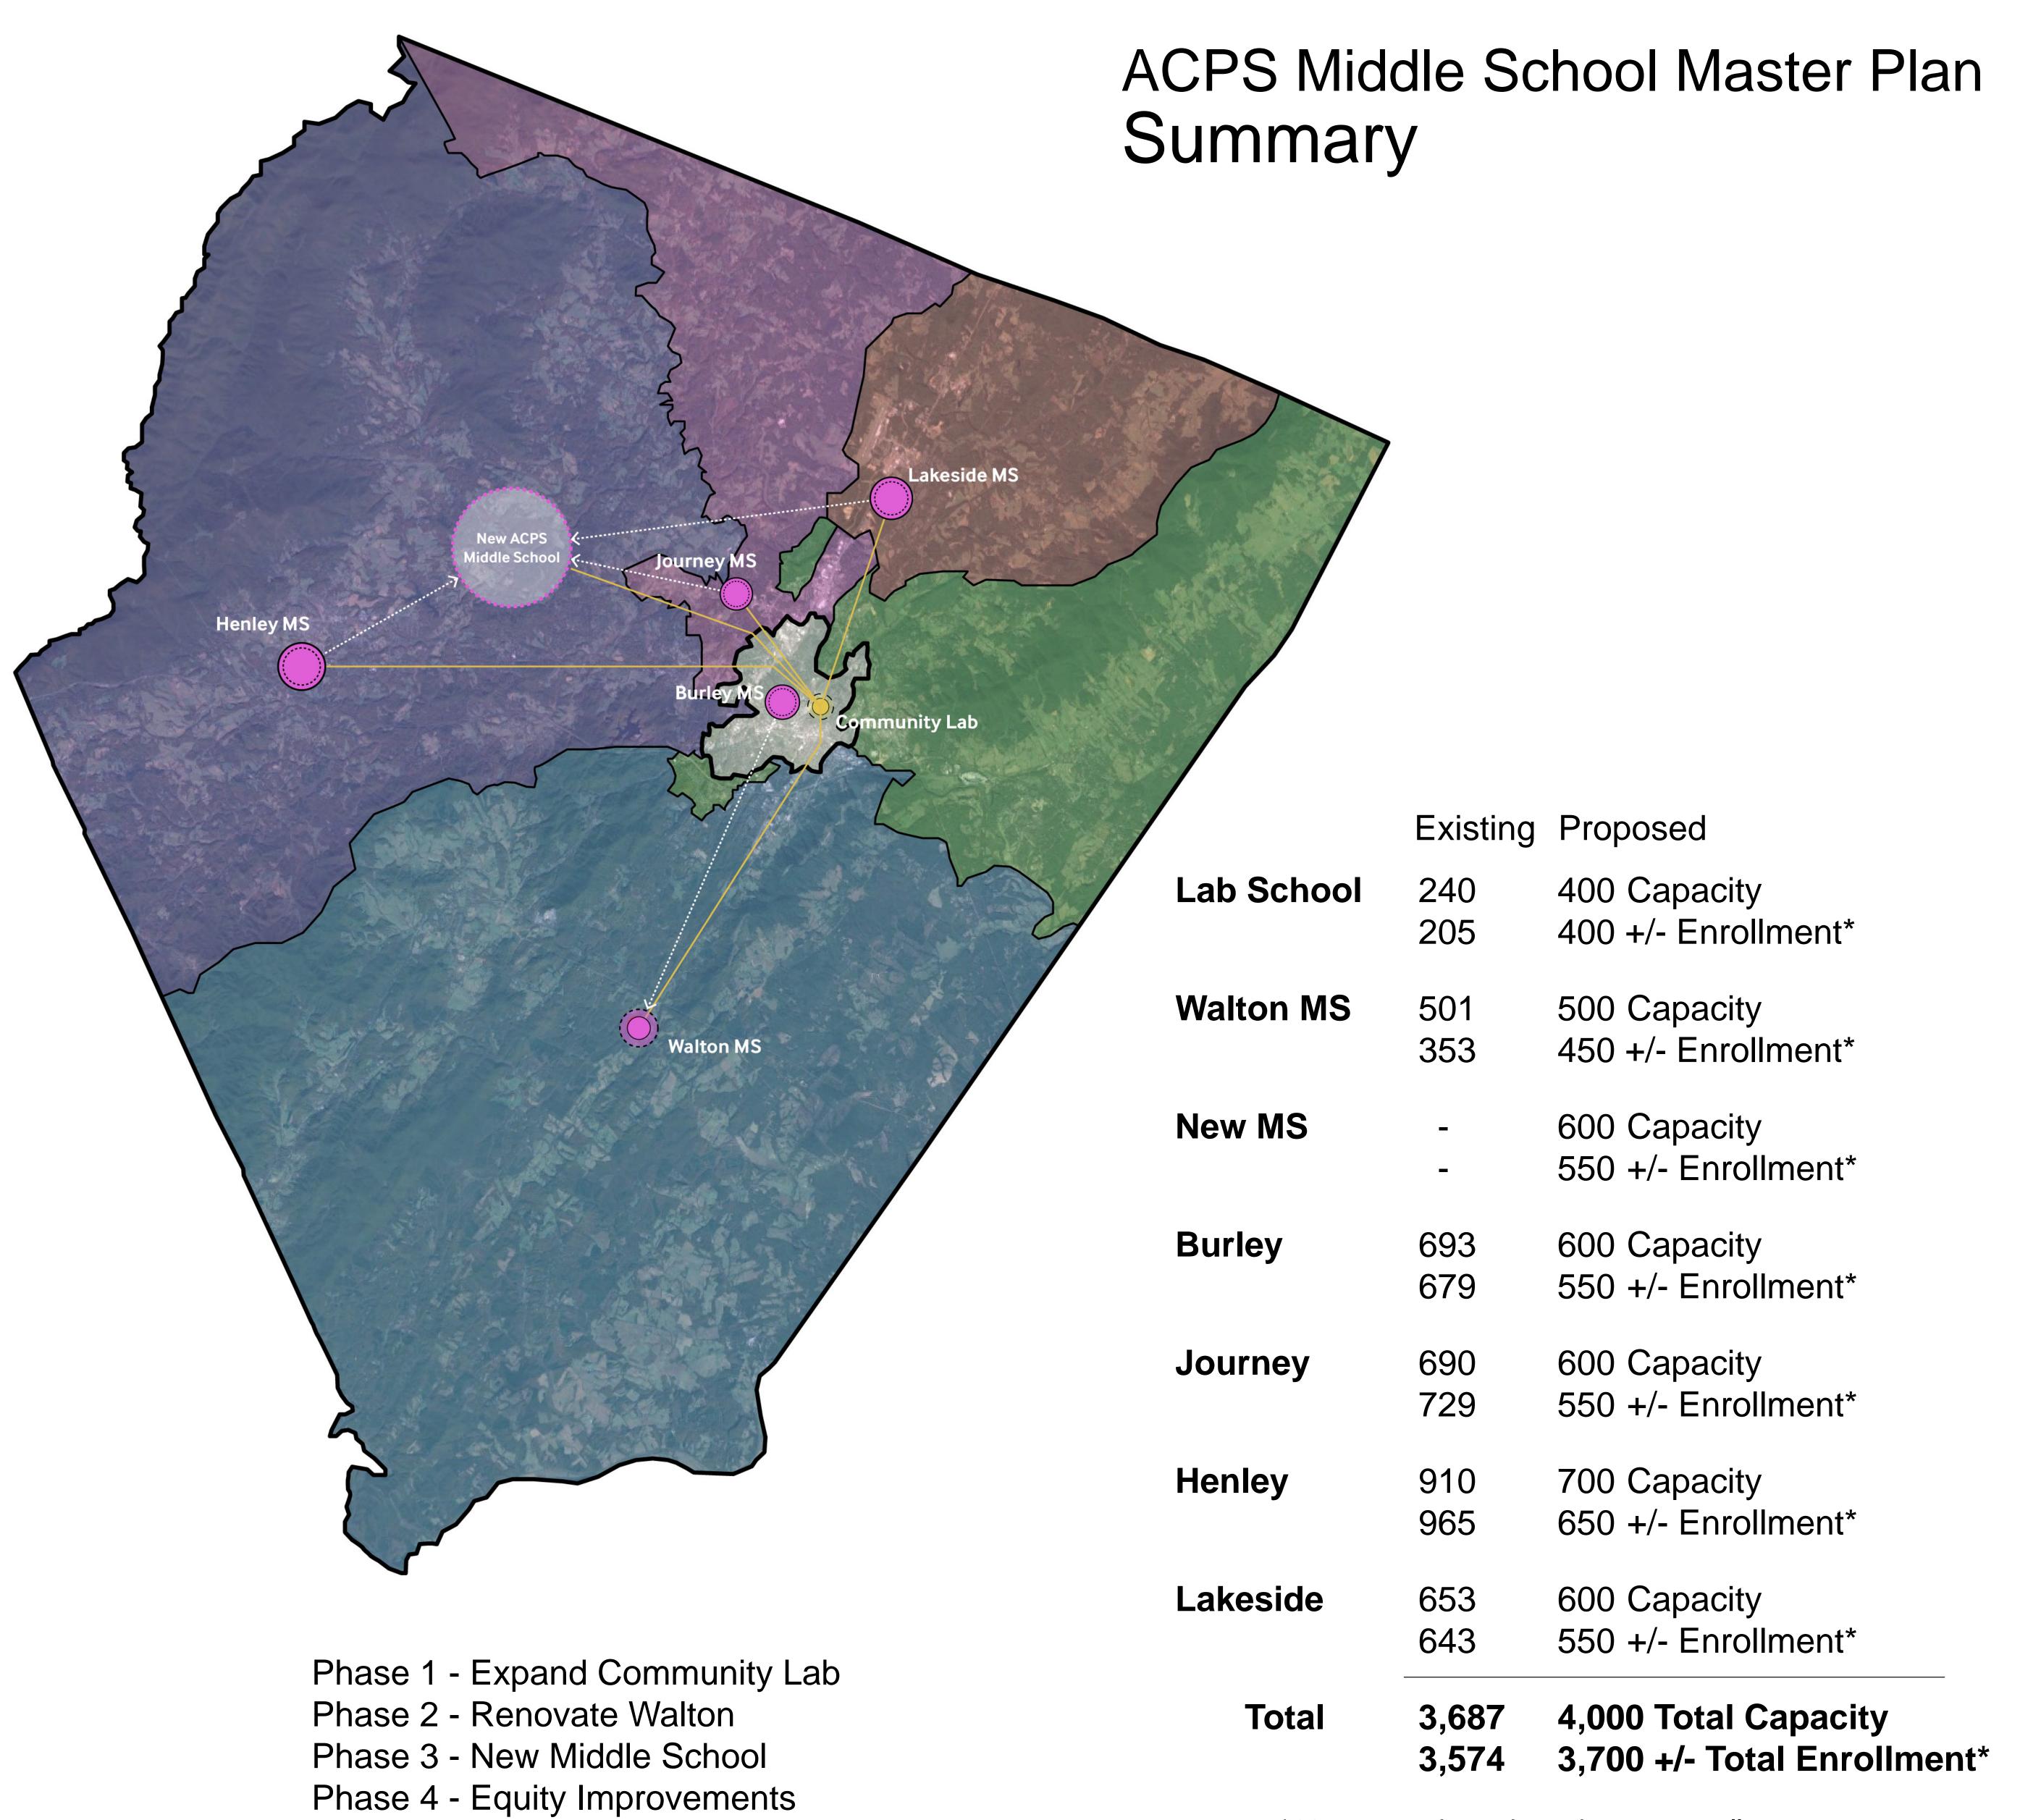

<sup>\*10-</sup>year projected maximum encrollment





## ACPS Middle School Master Plan Journey Middle School

Existing690 Current Capacity97,236 GSF Building Area141 SF/Student

Proposed
600 New Capacity
97,236 GSF Building Area
162 SF/Student

18 CR, 6 Sci, 3 Labs, 2 Gym, 1 Art + 3 SPED



Proposed Floor Plan



# ACPS Middle School Master Plan Henley Middle School

Existing910 Current Capacity120,419 GSF Building Area132 SF/Student

Proposed700 New Capacity120,419 GSF Building Area172 SF/Student

21 CR, 6 Sci, 4 Labs, 3 Gym, 1 Art + 3 SPED





#### ACPS Middle School Master Plan Walton Middle School

Existing

501 Current Capacity
93,260 GSF Building Area

186 SF/Student

Proposed

500 New Capacity

93,260 GSF Building Area

186 SF/Student

12 CR, 6 Sci, 3 Labs, 2 Gym, 1 Art + 3 SP