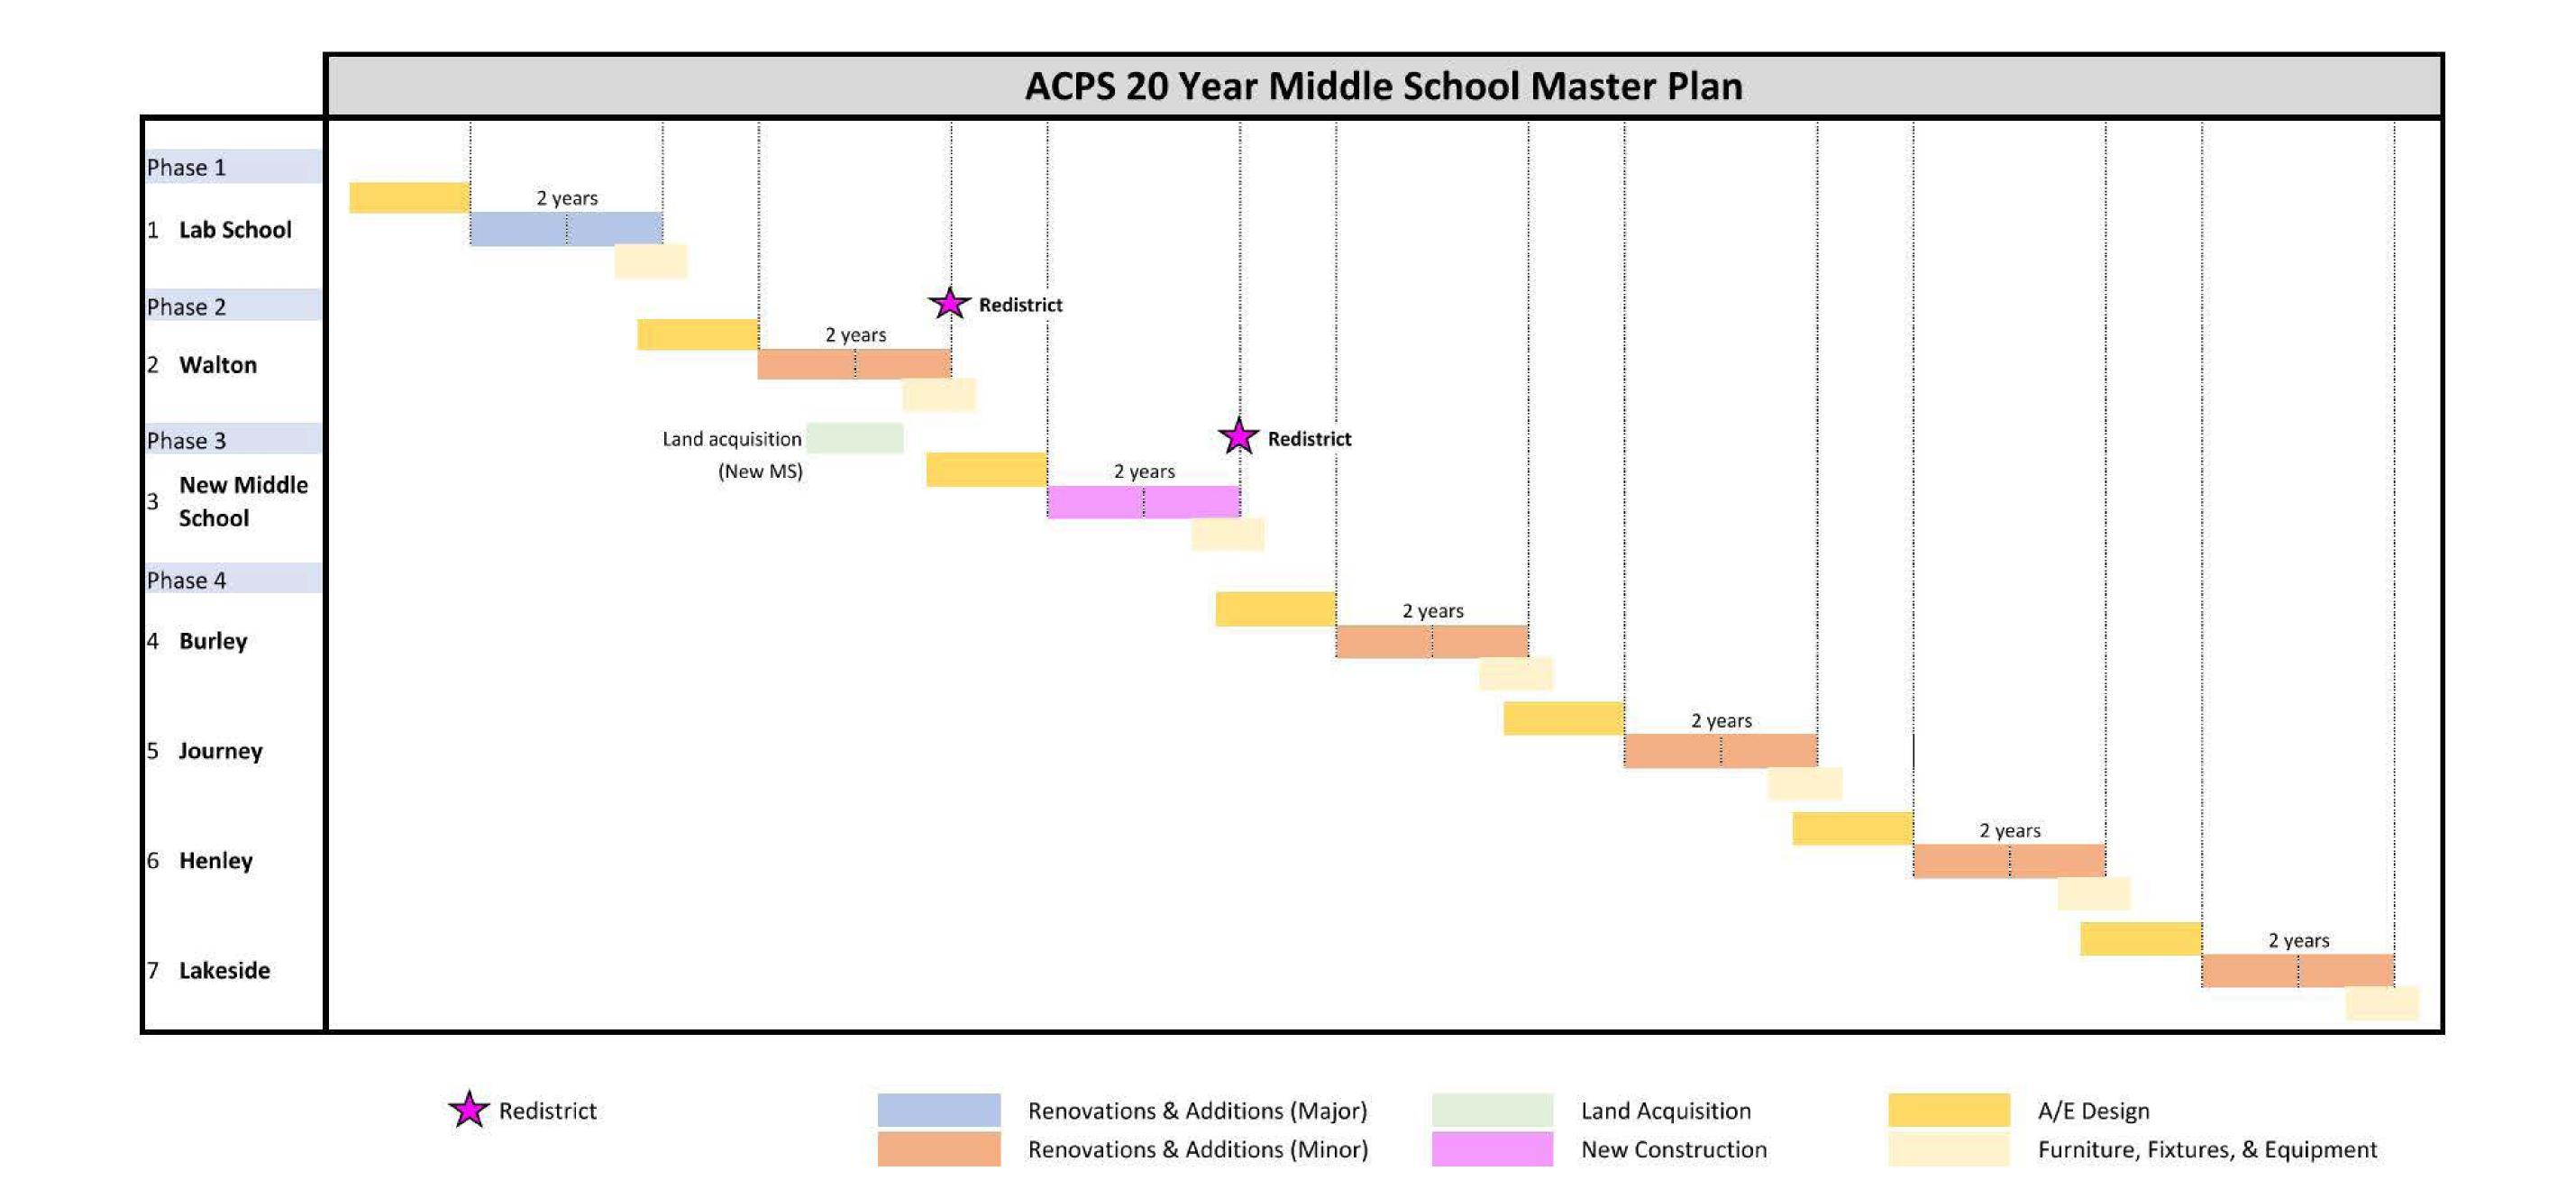

<sup>\*10-</sup>year projected maximum encrollment





## ACPS Middle School Master Plan Journey Middle School

Existing690 Current Capacity97,236 GSF Building Area141 SF/Student

Proposed
600 New Capacity
97,236 GSF Building Area
162 SF/Student

18 CR, 6 Sci, 3 Labs, 2 Gym, 1 Art + 3 SPED



Proposed Floor Plan



# ACPS Middle School Master Plan Henley Middle School

Existing910 Current Capacity120,419 GSF Building Area132 SF/Student

Proposed700 New Capacity120,419 GSF Building Area172 SF/Student

21 CR, 6 Sci, 4 Labs, 3 Gym, 1 Art + 3 SPED





#### ACPS Middle School Master Plan Walton Middle School

Existing

501 Current Capacity
93,260 GSF Building Area

186 SF/Student

Proposed

500 New Capacity

93,260 GSF Building Area

186 SF/Student

12 CR, 6 Sci, 3 Labs, 2 Gym, 1 Art + 3 SPED





### ACPS Middle School Master Plan Lakeside Mi