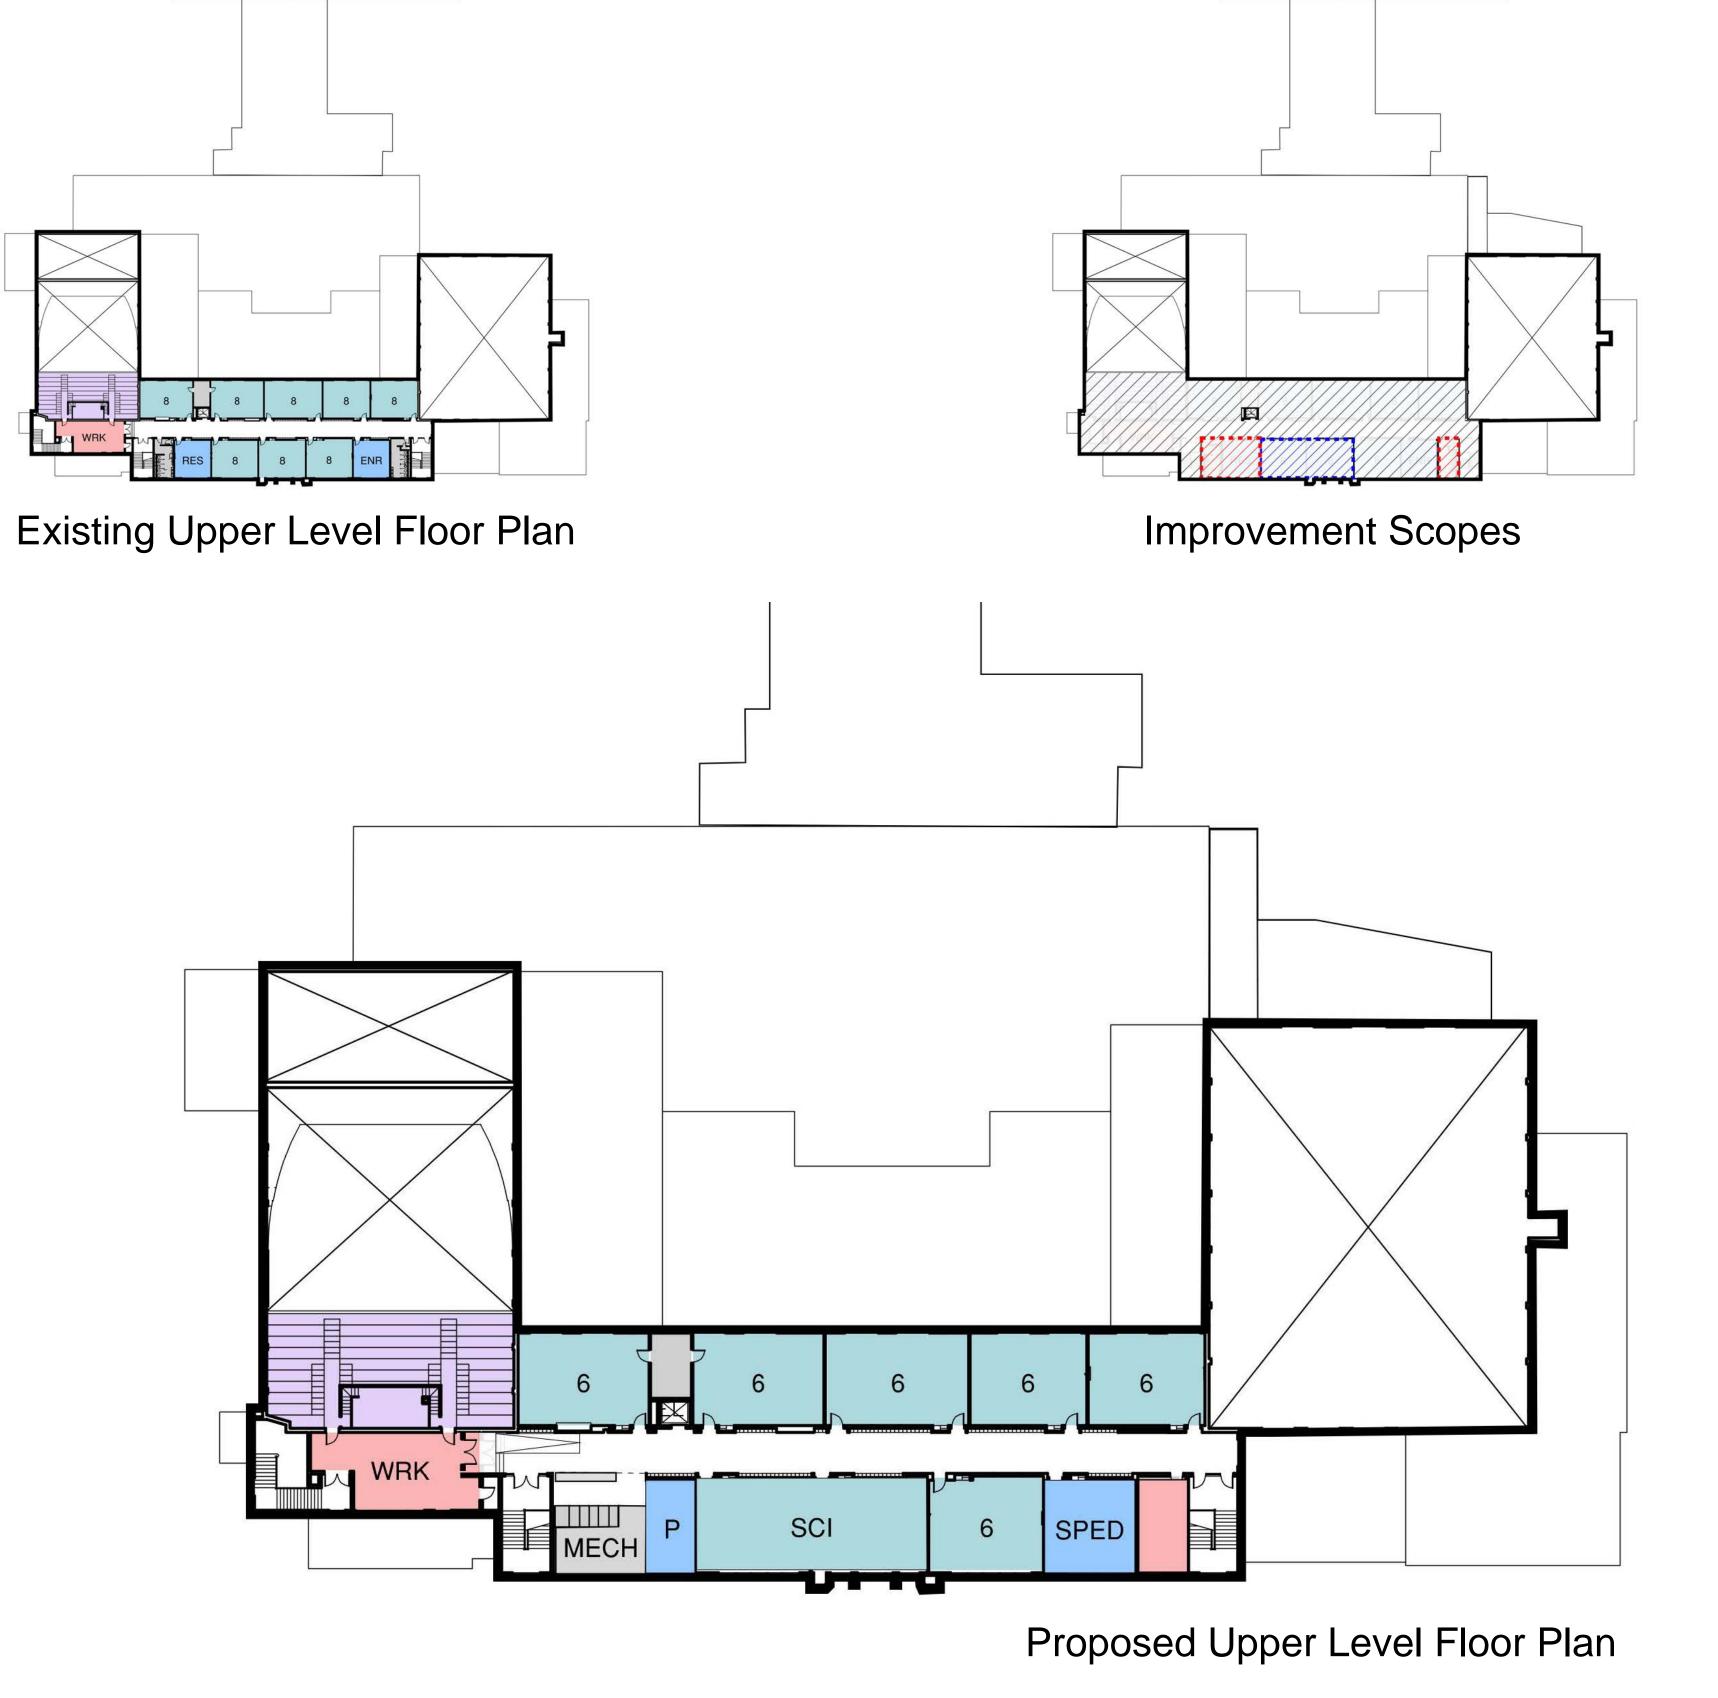

## ACPS Middle School Master Plan Journey Middle School

Existing690 Current Capacity97,236 GSF Building Area141 SF/Student

Proposed
600 New Capacity
97,236 GSF Building Area
162 SF/Student

18 CR, 6 Sci, 3 Labs, 2 Gym, 1 Art + 3 SPED

Existing Floor Plan

Improvement Scopes

Reno - Light

Reno - Moderate

Proposed Floor Plan

Existing to remain

New Addition

Reno - Heavy