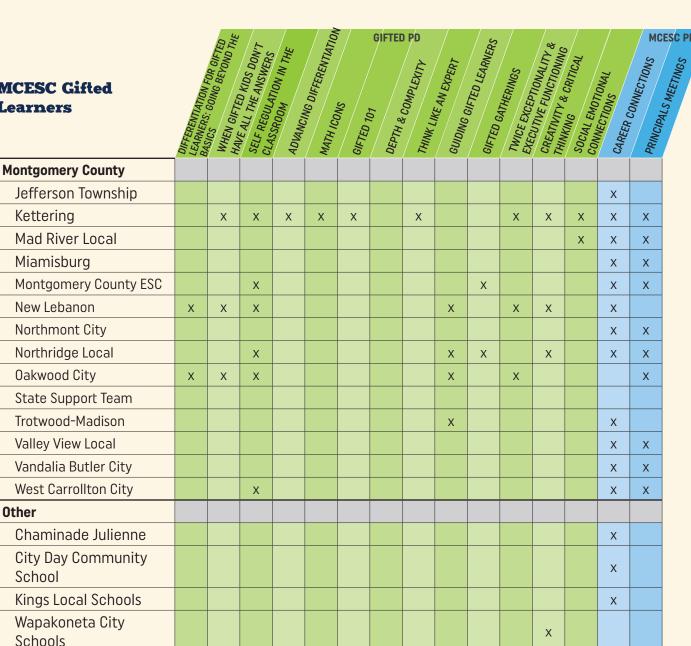

#### The Montgomery County ESC provides

cutting-edge gifted support to districts across the region. The MCESC supported districts in gifted education across seven counties. As the need for collaboration and support increases, MCESC is offering more customized services to districts including training and writing of written education plans and written acceleration plans, supporting districts in meeting the gifted indicator and support for student placement and scheduling. Communication and training in the form of informational meetings for parents of gifted children, professional development for teachers, online book studies, online courses and newsletters are additional options for districts as well. While the pandemic created a roadblock for many of the student events, the MCESC is excited to offer these opportunities in the 2021-2022 school year. Also growing out of gifted services is a joint effort with our STEM Center: The Rising Innovators

Experience. Rising Innovators aims to bring engineering design challenges and creativity infused science units to 2nd grade classrooms. As our gifted services continue to grow, we are looking forward to expanding more services to meet the needs of our region.