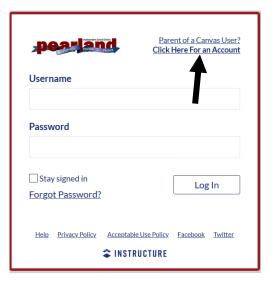

## CANVAS PARENT PAIRING Creating an Account

1. After receiving the code from your student, go to:

https://pearland.instructure.com/login/canvas

2. Select Click Here For an Account