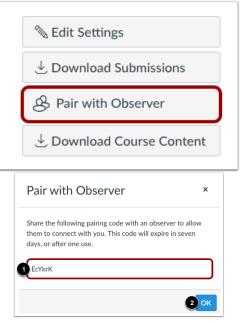

- 3. Click the Pair with Observer button.
- 4. Copy the six-digit alphanumeric pairing code [1]. The pairing code will expire after seven days or its first use.
- 5. You will use this code to complete the next section.