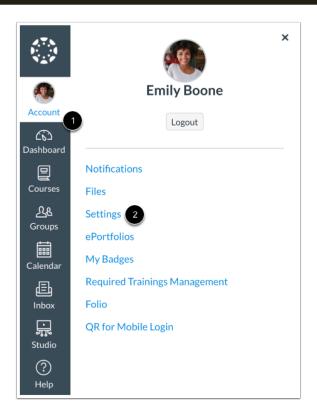

## **CANVAS PARENT PAIRING**Generating a Pairing Code

- 1. Log in to the **student's Canvas** account: <a href="https://pearland.instructure.com">https://pearland.instructure.com</a>
- In Global Navigation, click the Account link [1], then click the Settings link [2].

- 3. Click the Pair with Observer button.
- 4. Copy the six-digit alphanumeric pairing code [1]. The pairing code will expire after seven days or its first use.
- 5. You will use this code to complete the next section.