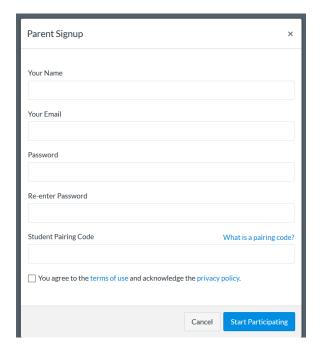

## Complete the following:

- 3. Type your first and last name
- 4. Type your email address
- 5. Create a unique password
- 6. Re-type the password
- 7. Type the code received from your student's account
- 8. Check the box
- 9. Click Start Participating