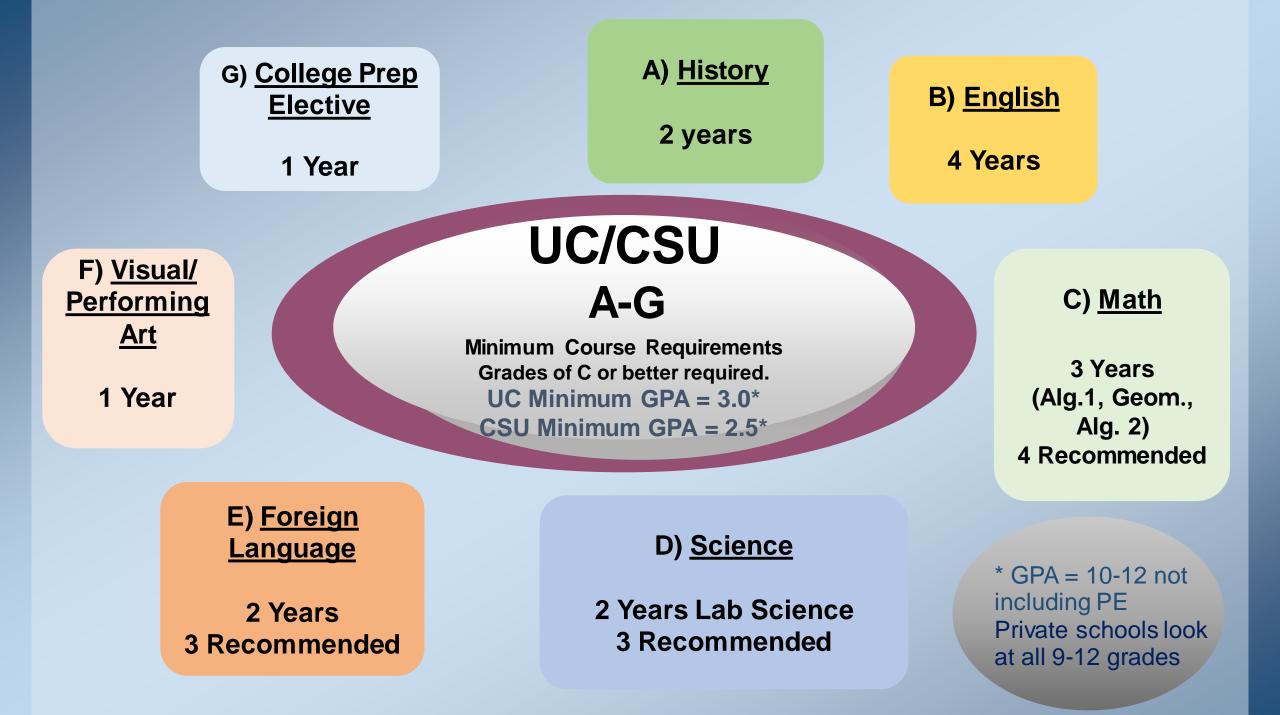

 To provide 10<sup>th</sup> graders with information about graduation requirements, postsecondary options, and available resources. Students will have a strong understanding of how to interpret a transcript.

 To ensure that all sophomores understand the graduation and college requirements so they can best plan for their postsecondary goals. Plus know the available resources to ensure success while at AHS.