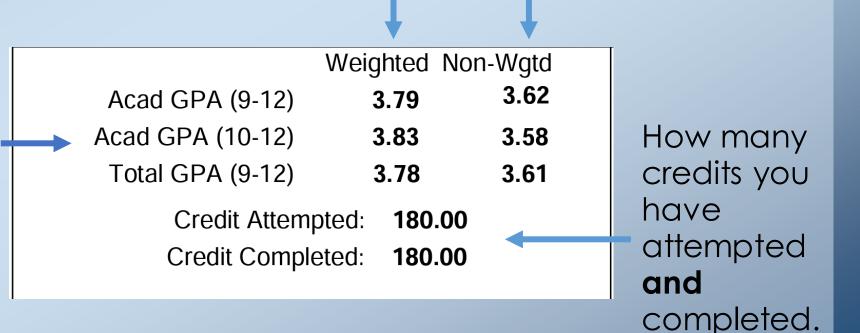

 To provide 10<sup>th</sup> graders with information about graduation requirements, postsecondary options, and available resources. Students will have a strong understanding of how to interpret a transcript.