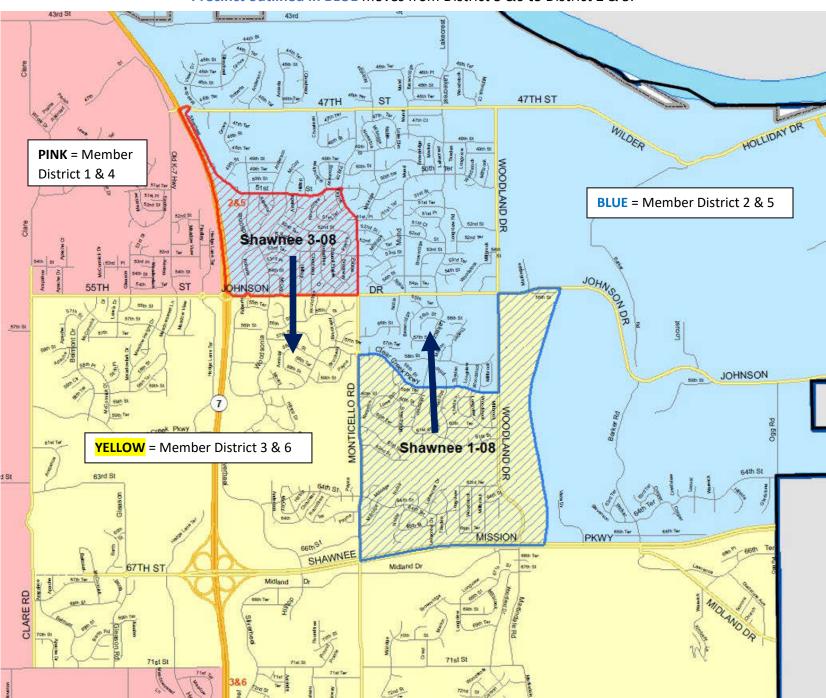

Superintendent Harwood said the search firm will develop a position description and qualifications based on board feedback.

<u>ALERT</u>. The following report was included in the packet for this board meeting with notice that it will require future action by the Board of Education: 1. Proposed Changes to School Board Member Districts.