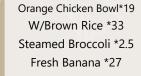

# FRIDAY

Breakfast For Lunch Egg, Sausage & Cheese On WG Bun \*19 Baby Carrot \*6 Fresch Orange \*21

6

20

Corn Dog \*30 Refried Beans \*17 Fresh Bananas \*27

Bean & Cheese

Burrito \*41

Cucumbers Slices \*2