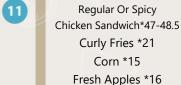

#### SECOND OPTION:

Mon, Wed & Friday-PB & J\*32 W/String Cheese\*1 Tuesday's-Deli Sandwich\*32 Thursday's-Cheese Crip\*28.5