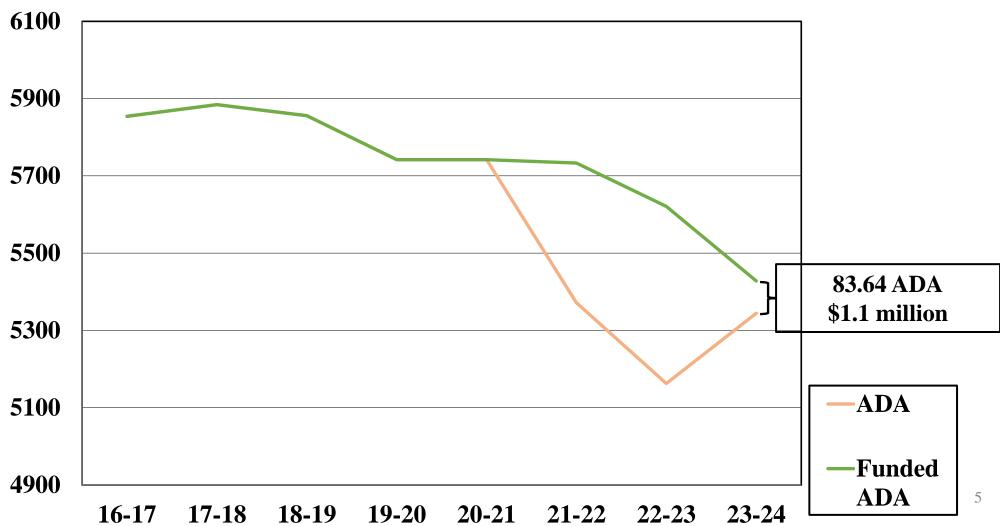

# 10 Year Enrollment History & 6 Year Enrollment Projection

Source: 2023/24 Demographics and Enrollment Projections (Schoolworks-October 2023)