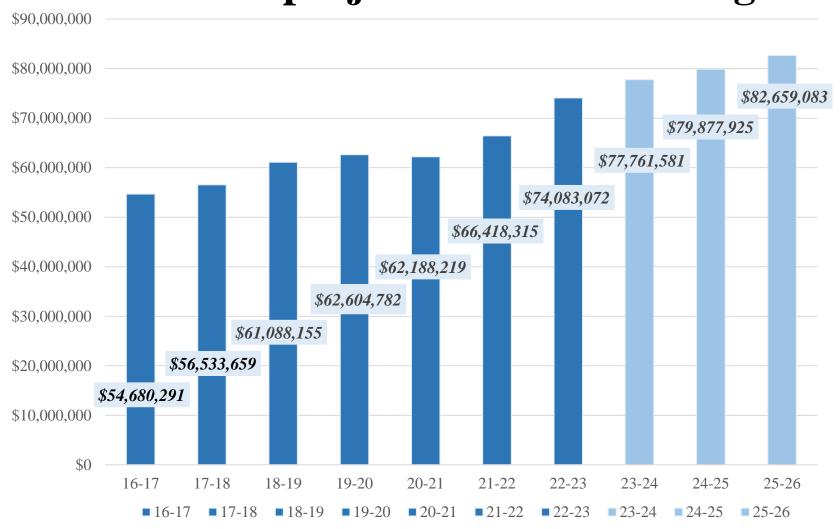

## Districtwide projected LCFF funding

## **Multi Year Projection**

|                                         |    | 23/24       |    | 24/25       |    | 25/26       |
|-----------------------------------------|----|-------------|----|-------------|----|-------------|
|                                         |    |             |    |             |    |             |
| BEGINNING BALANCE                       |    |             |    |             |    |             |
| Net Beginning Balance                   | \$ | 49,376,769  | \$ | 43,561,848  | \$ | 43,968,429  |
| The Deginning Balance                   | Ψ  | 42,570,702  | Ψ  | +5,501,0+0  | Ψ  | 73,700,727  |
| REVENUES                                |    |             |    |             |    |             |
| LCFF Sources                            | \$ | 77,461,581  | \$ | 79,577,925  | \$ | 82,359,083  |
| Federal Revenues                        | \$ | 15,420,735  | \$ | 4,420,735   | \$ | 4,420,735   |
| Other State Revenues                    | \$ | 6,486,233   | \$ | 13,388,233  | \$ | 13,388,233  |
| Other Local Revenues                    | \$ | 6,481,302   | \$ | 4,244,302   | \$ | 4,244,302   |
| Total, Revenues                         | \$ | 105,849,851 | \$ | 101,631,195 | \$ | 104,412,353 |
| EXPENDITURES                            |    |             |    |             |    |             |
| Certificated Salaries                   | \$ | 40,427,364  | \$ | 40,634,364  | \$ | 41,755,364  |
| Classified Salaries                     | \$ | 16,965,375  | \$ | 17,193,375  | \$ | 17,421,375  |
| Employee Benefits                       | \$ | 26,889,330  | \$ | 26,847,493  | \$ | 27,178,929  |
| Books and Supplies                      | \$ | 9,426,190   | \$ | 6,144,190   | \$ | 8,144,190   |
| Services, Oth Oper Exp                  | \$ | 6,930,155   | \$ | 6,784,155   | \$ | 6,784,155   |
| Capital Outlay                          | \$ | 9,660,550   | \$ | 823,550     | \$ | 823,550     |
| Other Outgo(excl. 7300's)               | \$ | 2,588,962   | \$ | 2,588,962   | \$ | 2,588,962   |
| Direct/Indirect Support                 | \$ | (65,000)    | \$ | (65,000)    | \$ | (65,000)    |
| Total Expenditures                      | \$ | 112,822,928 | \$ | 100,951,090 | \$ | 104,631,526 |
| OTHER FINANCING SOURCES/USES            |    |             |    |             |    |             |
| Transfers                               |    |             |    |             |    |             |
| Transfers In                            | \$ | -           | \$ | -           | \$ | -           |
| Transfers Out                           | \$ | 273,524     | \$ | 273,524     | \$ | 273,524     |
| Other Sources/Uses                      |    |             |    |             |    |             |
| Sources                                 | \$ | 1,431,680   | \$ | -           | \$ | -           |
| Contributions                           | \$ | -           | \$ | -           | \$ | -           |
| Total, Other Financing Sources/Uses     | \$ | 1,158,156   | \$ | (273,524)   | \$ | (273,524)   |
|                                         |    |             |    |             |    |             |
| NET INCREASE (DECREASE) IN FUND BALANCE | \$ | (5,814,921) | \$ | 406,581     | \$ | (492,697)   |
| ENDING FUND BALANCE                     | \$ | 43,561,848  | \$ | 43,968,429  | \$ | 43,475,732  |
|                                         | _Ψ | 10,001,040  | Ψ. | 10,7 00,727 | Ψ  | 10,170,702  |
| COMMITTED / RESTRICTED RESERVES         | \$ | 37,651,751  | \$ | 31,736,153  | \$ | 23,820,555  |
| UNRESTRICTED RESERVE LEVELS             | \$ | 5,910,097   | \$ | 12,232,276  | \$ | 19,655,177  |
| UNRESTRICTED RESERVE LEVELS %           |    | 5.2%        |    | 12.1%       |    | 18.7%       |