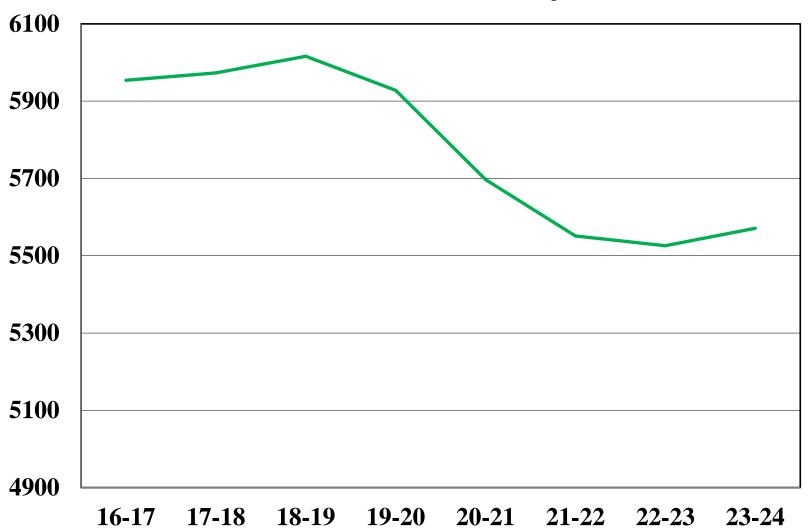

gh 06/30/24



# **Local Control Funding Formula (LCFF)**

## Two major components in establishing target funding level

- Funding per unit of Average Daily Attendance (ADA) by grade level
  - \$10,951 per TK-3 grade level ADA (includes \$1,032/ADA grade span augmentation)
  - \$10,069 per 4-6 grade level ADA
  - \$10,367 per 7-8 grade level ADA
- Additional funding per unit of Average Daily Attendance (ADA) for free/reduced students, foster students and English learner students
  - Equal 20% of above grade level amounts per ADA (supplemental)
  - Additional 65% of grade level amounts per percentage of students in excess of 55% of enrolled students (concentration)
  - Details of these expenditures are in the Local Control Accountability Plan (LCAP)



# Districtwide Census Day Enrollment







## **ADA** and Funded ADA



# Census Day Enrollment by Site



| School                                  | 22-23 | 23-24       | Difference | % Difference |
|-----------------------------------------|-------|-------------|------------|--------------|
| Hanford Elementary Community Day School | 13    | 13          | 0          | 0.0%         |
| Hamilton Elementary                     | 439   | 444         | 5          | 1.1%         |
| Martin Luther King Jr. Elementary       | 631   | 665         | 34         | 5.5%         |
| Lincoln Elementary                      | 371   | 373         | 2          | 0.5%         |
| Monroe Elementary                       | 647   | 621         | -26        | -3.7%        |
| Lee Richmond Elementary                 | 415   | 412         | -3