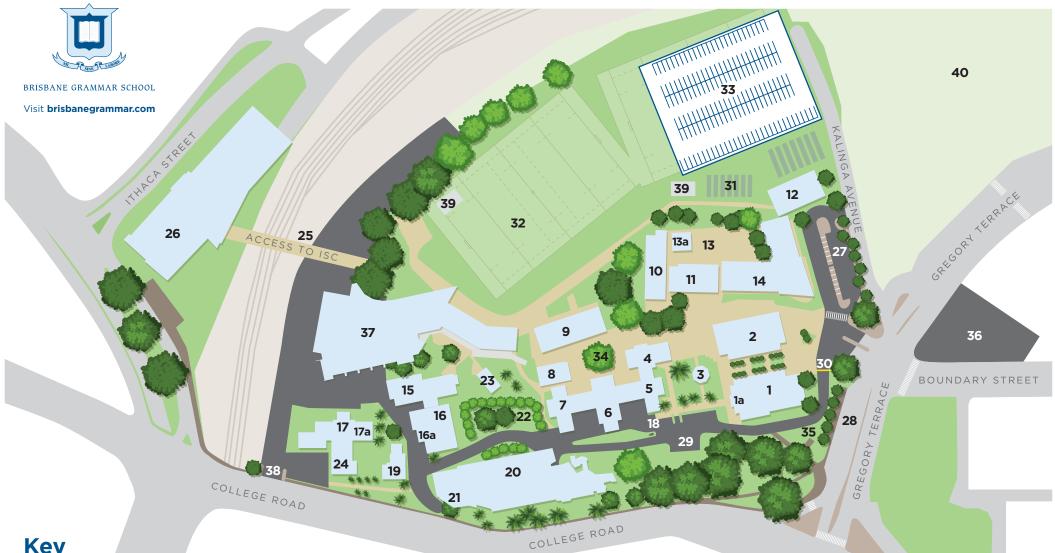

## Key

- 1 Centenary Hall
- 1a Tuckshop
- Centenary Building (CB201-CB204) 2
- War Memorial Library 3
- 4 Administration Building (Main Reception)
- BGS Museum 5
- 6 Great Hall
- 7 S Block (S101-S203)
- W Block (W101-W202) 8
- N Block (N101-N204) 9
- **10** H Block (H101-H404)

- 11 Middle School development project
- 12 Music Block (M01-M06)
- 13 Middle School Courtyard
- 13a Middle School Amphitheatre
- 14 Middle School (MS101-MS304)
- 15 Harlin House Senior Boarding
- 16 Roe Building
- 16a Health Centre (lower level)
- **17** Griffith House Junior Boarding
- 17a Boarders' Dining Room
- 18 The Gun

- **19** Boarding staff lodging
- 20 The Lilley Centre (LC111-LC411)
- 21 Grammar Shop (lower level)
- 22 Boarders' Lawn
- 23 Toilets
- **24** Head of Residence lodging
- **25** Old Boys' Bridge
- 26 Indoor Sports Centre (ISC)
- **27** Pick-up/drop-off zone
- 28 Bus zone
- **29** Visitor parking (by appointment only)

- 30 Boom gate
- 31 Multipurpose Court
- 32 Number 1 RA Henderson Oval
- **33** Staff Parking
- **34** Newell Quadrangle
- **35** Front Lawn
- 36 P&F Parking
- 37 BGS STEAM Precinct
- 38 College Road Entrance **39** Future Amenities
- 40 BGGS