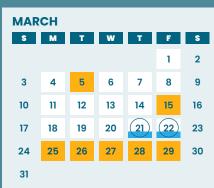

#### **KEY DATES**

| ULY 202        | 3                                                                  |                                                                                                 |  |  |  |
|----------------|--------------------------------------------------------------------|-------------------------------------------------------------------------------------------------|--|--|--|
| 25             | First Day of School                                                |                                                                                                 |  |  |  |
| UGUST          | 2023                                                               |                                                                                                 |  |  |  |
| 16             | Professional Learning Day – No School for Students                 |                                                                                                 |  |  |  |
| EPTEMB         | ER 2023                                                            |                                                                                                 |  |  |  |
| 1-4            | Labor Day – No School for Students                                 |                                                                                                 |  |  |  |
| 25             | Yom Kippur – No School for Students                                |                                                                                                 |  |  |  |
| 29             | End of Quarter                                                     |                                                                                                 |  |  |  |
| CTOBER         | 2023                                                               |                                                                                                 |  |  |  |
| 2              | Teacher Work Day – No School for Students                          |                                                                                                 |  |  |  |
| 5-6            | Elementary Conferences – No School for Students                    |                                                                                                 |  |  |  |
| 9-20           | Intersession                                                       |                                                                                                 |  |  |  |
| OVEMB          | ER 2023                                                            |                                                                                                 |  |  |  |
| 7              | Professional Learning Day – No School for Students                 |                                                                                                 |  |  |  |
| 22-24          | Fall Break/Thanksgiving – No School for Students                   |                                                                                                 |  |  |  |
| есемве         | R 2023                                                             |                                                                                                 |  |  |  |
| 18-29          | Winter Break (includes Christmas Day) – No School for Students     | CULTURAL                                                                                        |  |  |  |
| ANUARY         | 2024                                                               | <b>OBSERVANCE DAYS</b><br>On weekdays, these are regular school days                            |  |  |  |
| 1              | New Year's Day – No School for Students                            | unless otherwise noted under Key Dates.                                                         |  |  |  |
| 11             | End of Quarter                                                     | These days should not have assessments,<br>sporting events and other school sponsore            |  |  |  |
| 12             | Teacher Work Day – No School for Students                          | special activities. Any missed assignments                                                      |  |  |  |
| 15             | Dr. Martin Luther King, Jr. Day – No School for Students           | due to student absences on these days can<br>be made up without penalty.                        |  |  |  |
| EBRUAR         | Y 2024                                                             | oc made ap without penalty.                                                                     |  |  |  |
| 19             | Presidents Day – No School for Students                            | 2023                                                                                            |  |  |  |
| IARCH 2        | 024                                                                | <ul> <li>September 16 – Rosh Hashana</li> <li>November 1 – All Saints Day/</li> </ul>           |  |  |  |
| 5              | Professional Learning Day – No School for Students                 | Dia de los Muertos                                                                              |  |  |  |
| 14             | End of Quarter                                                     | November 11 – Veterans Day                                                                      |  |  |  |
| 15             | Teacher Work Day – No School for Students                          | <ul> <li>November 12 – Diwali</li> <li>December 8 – Bodhi Day</li> </ul>                        |  |  |  |
| 21-22          | Two-Hour Early Dismissal for Students – Elementary Conferences     | ,                                                                                               |  |  |  |
| 25-29          | Spring Break – No School for Students                              | 2024                                                                                            |  |  |  |
| PRIL 202       | 24                                                                 | • January 6 – Three Kings Day/Epiphany                                                          |  |  |  |
| 1-12           | Intersession                                                       | <ul> <li>January 7 – Orthodox Christmas</li> <li>January 19 – Orthodox Epiphany</li> </ul>      |  |  |  |
| 10             | Eid al-Fitr – No School for Students                               | • February 10 – Lunar New Year                                                                  |  |  |  |
| 1AY 2024       | 4                                                                  | <ul> <li>March 11 – First Full Day of Ramadan</li> <li>April 24 – Theravada New Year</li> </ul> |  |  |  |
| 3              | Professional Learning Day – No School for Students                 | <ul> <li>April 24 – Theravada New Year</li> <li>April 30 – Last Day of Passover</li> </ul>      |  |  |  |
| 27             | Memorial Day – No School for Students                              | • May 3 – Orthodox Good Friday                                                                  |  |  |  |
| <b>UNE 202</b> | 4                                                                  | <ul> <li>May 5 – Orthodox Easter</li> <li>June 17 – Eid al-Adha</li> </ul>                      |  |  |  |
| 10-12          | Two-Hour Early Dismissal for Students – Afternoon Teacher Work Day |                                                                                                 |  |  |  |
| 12             | End of Quarter/Last Day of School for Students                     |                                                                                                 |  |  |  |