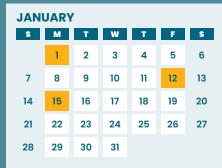

#### **KEY DATES**

| ULY 202        | 3                                                                  |                                                                                                 |  |  |  |
|----------------|--------------------------------------------------------------------|-------------------------------------------------------------------------------------------------|--|--|--|
| 25             | First Day of School                                                |                                                                                                 |  |  |  |
| UGUST          | 2023                                                               |                                                                                                 |  |  |  |
| 16             | Professional Learning Day – No School for Students                 |                                                                                                 |  |  |  |
| EPTEMB         | ER 2023                                                            |                                                                                                 |  |  |  |
| 1-4            | Labor Day – No School for Students                                 |                                                                                                 |  |  |  |
| 25             | Yom Kippur – No School for Students                                |                                                                                                 |  |  |  |
| 29             | End of Quarter                                                     |                                                                                                 |  |  |  |
| CTOBER         | 2023                                                               |                                                                                                 |  |  |  |
| 2              | Teacher Work Day – No School for Students                          |                                                                                                 |  |  |  |
| 5-6            | Elementary Conferences – No School for Students                    |                                                                                                 |  |  |  |
| 9-20           | Intersession                                                       |                                                                                                 |  |  |  |
| OVEMB          | ER 2023                                                            |                                                                                                 |  |  |  |
| 7              | Professional Learning Day – No School for Students                 |                                                                                                 |  |  |  |
| 22-24          | Fall Break/Thanksgiving – No School for Students                   |                                                                                                 |  |  |  |
| есемве         | R 2023                                                             |                                                                                                 |  |  |  |
| 18-29          | Winter Break (includes Christmas Day) – No School for Students     | CULTURAL                                                                                        |  |  |  |
| ANUARY         | 2024                                                               | <b>OBSERVANCE DAYS</b><br>On weekdays, these are regular school days                            |  |  |  |
| 1              | New Year's Day – No School for Students                            | unless otherwise noted under Key Dates.                                                         |  |  |  |
| 11             | End of Quarter                                                     | These days should not have assessments,<br>sporting events and other school sponsore            |  |  |  |
| 12             | Teacher Work Day – No School for Students                          | special activities. Any missed assignments                                                      |  |  |  |
| 15             | Dr. Martin Luther King, Jr. Day – No School for Students           | due to student absences on these days can<br>be made up without penalty.                        |  |  |  |
| EBRUAR         | Y 2024                                                             | oc made ap without penalty.                                                                     |  |  |  |
| 19             | Presidents Day – No School for Students                            | 2023                                                                                            |  |  |  |
| IARCH 2        | 024                                                                | <ul> <li>September 16 – Rosh Hashana</li> <li>November 1 – All Saints Day/</li> </ul>           |  |  |  |
| 5              | Professional Learning Day – No School for Students                 | Dia de los Muertos                                                                              |  |  |  |
| 14             | End of Quarter                                                     | November 11 – Veterans Day                                                                      |  |  |  |
| 15             | Teacher Work Day – No School for Students                          | <ul> <li>November 12 – Diwali</li> <li>December 8 – Bodhi Day</li> </ul>                        |  |  |  |
| 21-22          | Two-Hour Early Dismissal for Students – Elementary Conferences     | ,                                                                                               |  |  |  |
| 25-29          | Spring Break – No School for Students                              | 2024                                                                                            |  |  |  |
| PRIL 202       | 24                                                                 | • January 6 – Three Kings Day/Epiphany                                                          |  |  |  |
| 1-12           | Intersession                                                       | <ul> <li>January 7 – Orthodox Christmas</li> <li>January 19 – Orthodox Epiphany</li> </ul>      |  |  |  |
| 10             | Eid al-Fitr – No School for Students                               | • February 10 – Lunar New Year                                                                  |  |  |  |
| 1AY 2024       | 4                                                                  | <ul> <li>March 11 – First Full Day of Ramadan</li> <li>April 24 – Theravada New Year</li> </ul> |  |  |  |
| 3              | Professional Learning Day – No School for Students                 | <ul> <li>April 24 – Theravada New Year</li> <li>April 30 – Last Day of Passover</li> </ul>      |  |  |  |
| 27             | Memorial Day – No School for Students                              | • May 3 – Orthodox Good Friday                                                                  |  |  |  |
| <b>UNE 202</b> | 4                                                                  | <ul> <li>May 5 – Orthodox Easter</li> <li>June 17 – Eid al-Adha</li> </ul>                      |  |  |  |
| 10-12          | Two-Hour Early Dismissal for Students – Afternoon Teacher Work Day |                                                                                                 |  |  |  |
| 12             | End of Quarter/Last Day of School for Students                     |                                                                                                 |  |  |  |