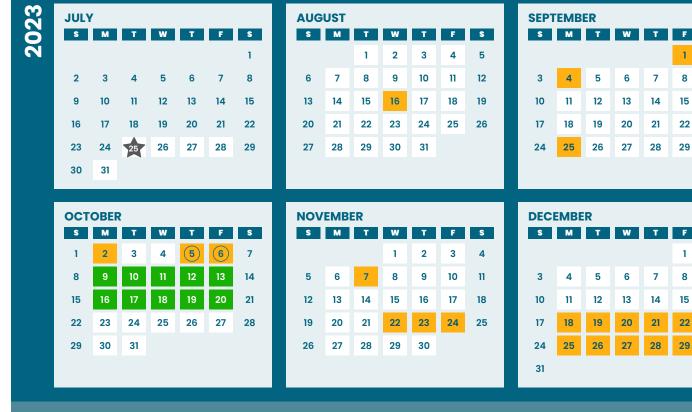

#### **KEY DATES**

| ULY 202        | 3                                                                  |                                                                                                 |  |  |  |
|----------------|--------------------------------------------------------------------|-------------------------------------------------------------------------------------------------|--|--|--|
| 25             | First Day of School                                                |                                                                                                 |  |  |  |
| UGUST          | 2023                                                               |                                                                                                 |  |  |  |
| 16             | Professional Learning Day – No School for Students                 |                                                                                                 |  |  |  |
| EPTEMB         | ER 2023                                                            |                                                                                                 |  |  |  |
| 1-4            | Labor Day – No School for Students                                 |                                                                                                 |  |  |  |
| 25             | Yom Kippur – No School for Students                                |                                                                                                 |  |  |  |
| 29             | End of Quarter                                                     |                                                                                                 |  |  |  |
| CTOBER         | 2023                                                               |                                                                                                 |  |  |  |
| 2              | Teacher Work Day – No School for Students                          |                                                                                                 |  |  |  |
| 5-6            | Elementary Conferences – No School for Students                    |                                                                                                 |  |  |  |
| 9-20           | Intersession                                                       |                                                                                                 |  |  |  |
| OVEMB          | ER 2023                                                            |                                                                                                 |  |  |  |
| 7              | Professional Learning Day – No School for Students                 |                                                                                                 |  |  |  |
| 22-24          | Fall Break/Thanksgiving – No School for Students                   |                                                                                                 |  |  |  |
| есемве         | R 2023                                                             |                                                                                                 |  |  |  |
| 18-29          | Winter Break (includes Christmas Day) – No School for Students     | CULTURAL                                                                                        |  |  |  |
| ANUARY         | 2024                                                               | <b>OBSERVANCE DAYS</b><br>On weekdays, these are regular school days                            |  |  |  |
| 1              | New Year's Day – No School for Students                            | unless otherwise noted under Key Dates.                                                         |  |  |  |
| 11             | End of Quarter                                                     | These days should not have assessments,<br>sporting events and other school sponsore            |  |  |  |
| 12             | Teacher Work Day – No School for Students                          | special activities. Any missed assignments                                                      |  |  |  |
| 15             | Dr. Martin Luther King, Jr. Day – No School for Students           | due to student absences on these days can<br>be made up without penalty.                        |  |  |  |
| EBRUAR         | Y 2024                                                             | oc made ap without penalty.                                                                     |  |  |  |
| 19             | Presidents Day – No School for Students                            | 2023                                                                                            |  |  |  |
| IARCH 2        | 024                                                                | <ul> <li>September 16 – Rosh Hashana</li> <li>November 1 – All Saints Day/</li> </ul>           |  |  |  |
| 5              | Professional Learning Day – No School for Students                 | Dia de los Muertos                                                                              |  |  |  |
| 14             | End of Quarter                                                     | November 11 – Veterans Day                                                                      |  |  |  |
| 15             | Teacher Work Day – No School for Students                          | <ul> <li>November 12 – Diwali</li> <li>December 8 – Bodhi Day</li> </ul>                        |  |  |  |
| 21-22          | Two-Hour Early Dismissal for Students – Elementary Conferences     | ,                                                                                               |  |  |  |
| 25-29          | Spring Break – No School for Students                              | 2024                                                                                            |  |  |  |
| PRIL 202       | 24                                                                 | • January 6 – Three Kings Day/Epiphany                                                          |  |  |  |
| 1-12           | Intersession                                                       | <ul> <li>January 7 – Orthodox Christmas</li> <li>January 19 – Orthodox Epiphany</li> </ul>      |  |  |  |
| 10             | Eid al-Fitr – No School for Students                               | • February 10 – Lunar New Year                                                                  |  |  |  |
| 1AY 2024       | 4                                                                  | <ul> <li>March 11 – First Full Day of Ramadan</li> <li>April 24 – Theravada New Year</li> </ul> |  |  |  |
| 3              | Professional Learning Day – No School for Students                 | <ul> <li>April 24 – Theravada New Year</li> <li>April 30 – Last Day of Passover</li> </ul>      |  |  |  |
| 27             | Memorial Day – No School for Students                              | • May 3 – Orthodox Good Friday                                                                  |  |  |  |
| <b>UNE 202</b> | 4                                                                  | <ul> <li>May 5 – Orthodox Easter</li> <li>June 17 – Eid al-Adha</li> </ul>                      |  |  |  |
| 10-12          | Two-Hour Early Dismissal for Students – Afternoon Teacher Work Day |                                                                                                 |  |  |  |
| 12             | End of Quarter/Last Day of School for Students                     |                                                                                                 |  |  |  |