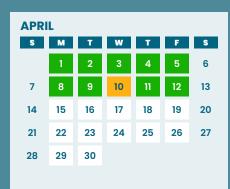

#### **KEY DATES**

| ULY 202        | 3                                                                  |                                                                                                 |  |  |  |
|----------------|--------------------------------------------------------------------|-------------------------------------------------------------------------------------------------|--|--|--|
| 25             | First Day of School                                                |                                                                                                 |  |  |  |
| UGUST          | 2023                                                               |                                                                                                 |  |  |  |
| 16             | Professional Learning Day – No School for Students                 |                                                                                                 |  |  |  |
| EPTEMB         | ER 2023                                                            |                                                                                                 |  |  |  |
| 1-4            | Labor Day – No School for Students                                 |                                                                                                 |  |  |  |
| 25             | Yom Kippur – No School for Students                                |                                                                                                 |  |  |  |
| 29             | End of Quarter                                                     |                                                                                                 |  |  |  |
| CTOBER         | 2023                                                               |                                                                                                 |  |  |  |
| 2              | Teacher Work Day – No School for Students                          |                                                                                                 |  |  |  |
| 5-6            | Elementary Conferences – No School for Students                    |                                                                                                 |  |  |  |
| 9-20           | Intersession                                                       |                                                                                                 |  |  |  |
| OVEMB          | ER 2023                                                            |                                                                                                 |  |  |  |
| 7              | Professional Learning Day – No School for Students                 |                                                                                                 |  |  |  |
| 22-24          | Fall Break/Thanksgiving – No School for Students                   |                                                                                                 |  |  |  |
| есемве         | R 2023                                                             |                                                                                                 |  |  |  |
| 18-29          | Winter Break (includes Christmas Day) – No School for Students     | CULTURAL                                                                                        |  |  |  |
| ANUARY         | 2024                                                               | <b>OBSERVANCE DAYS</b><br>On weekdays, these are regular school days                            |  |  |  |
| 1              | New Year's Day – No School for Students                            | unless otherwise noted under Key Dates.                                                         |  |  |  |
| 11             | End of Quarter                                                     | These days should not have assessments,<br>sporting events and other school sponsore            |  |  |  |
| 12             | Teacher Work Day – No School for Students                          | special activities. Any missed assignments                                                      |  |  |  |
| 15             | Dr. Martin Luther King, Jr. Day – No School for Students           | due to student absences on these days can<br>be made up without penalty.                        |  |  |  |
| EBRUAR         | Y 2024                                                             | oc made ap without penalty.                                                                     |  |  |  |
| 19             | Presidents Day – No School for Students                            | 2023                                                                                            |  |  |  |
| IARCH 2        | 024                                                                | <ul> <li>September 16 – Rosh Hashana</li> <li>November 1 – All Saints Day/</li> </ul>           |  |  |  |
| 5              | Professional Learning Day – No School for Students                 | Dia de los Muertos                                                                              |  |  |  |
| 14             | End of Quarter                                                     | November 11 – Veterans Day                                                                      |  |  |  |
| 15             | Teacher Work Day – No School for Students                          | <ul> <li>November 12 – Diwali</li> <li>December 8 – Bodhi Day</li> </ul>                        |  |  |  |
| 21-22          | Two-Hour Early Dismissal for Students – Elementary Conferences     | ,                                                                                               |  |  |  |
| 25-29          | Spring Break – No School for Students                              | 2024                                                                                            |  |  |  |
| PRIL 202       | 24                                                                 | • January 6 – Three Kings Day/Epiphany                                                          |  |  |  |
| 1-12           | Intersession                                                       | <ul> <li>January 7 – Orthodox Christmas</li> <li>January 19 – Orthodox Epiphany</li> </ul>      |  |  |  |
| 10             | Eid al-Fitr – No School for Students                               | • February 10 – Lunar New Year                                                                  |  |  |  |
| 1AY 2024       | 4                                                                  | <ul> <li>March 11 – First Full Day of Ramadan</li> <li>April 24 – Theravada New Year</li> </ul> |  |  |  |
| 3              | Professional Learning Day – No School for Students                 | <ul> <li>April 24 – Theravada New Year</li> <li>April 30 – Last Day of Passover</li> </ul>      |  |  |  |
| 27             | Memorial Day – No School for Students                              | • May 3 – Orthodox Good Friday                                                                  |  |  |  |
| <b>UNE 202</b> | 4                                                                  | <ul> <li>May 5 – Orthodox Easter</li> <li>June 17 – Eid al-Adha</li> </ul>                      |  |  |  |
| 10-12          | Two-Hour Early Dismissal for Students – Afternoon Teacher Work Day |                                                                                                 |  |  |  |
| 12             | End of Quarter/Last Day of School for Students                     |                                                                                                 |  |  |  |