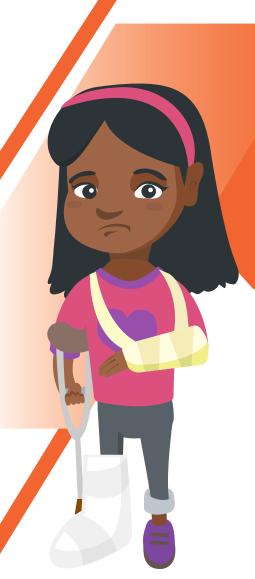

#### **How it works**

Kathy's daughter, Molly, plays soccer. During a recent game, Molly collided with an opposing player, was knocked unconscious and taken to the local emergency room by ambulance for treatment. The ER doctor diagnosed a concussion and a broken tooth. He also ordered a CT scan. After thorough evaluation, Molly was released to her primary care physician for follow-up treatment, and her dentist repaired her broken tooth with a crown.

Luckily Kathy has accident insurance! She would get a lump-sum payment totaling

Benefits paid by MetLife Accident Insurance High Plan

| Covered Event                    | Benefit<br>Amount |
|----------------------------------|-------------------|
| Ambulance (ground)               | \$300             |
| Emergency Care                   | \$100             |
| Physician Follow-Up (\$75 x 2)   | \$150             |
| Medical Testing                  | \$200             |
| Concussion                       | \$400             |
| Broken Tooth (repaired by crown) | \$200             |